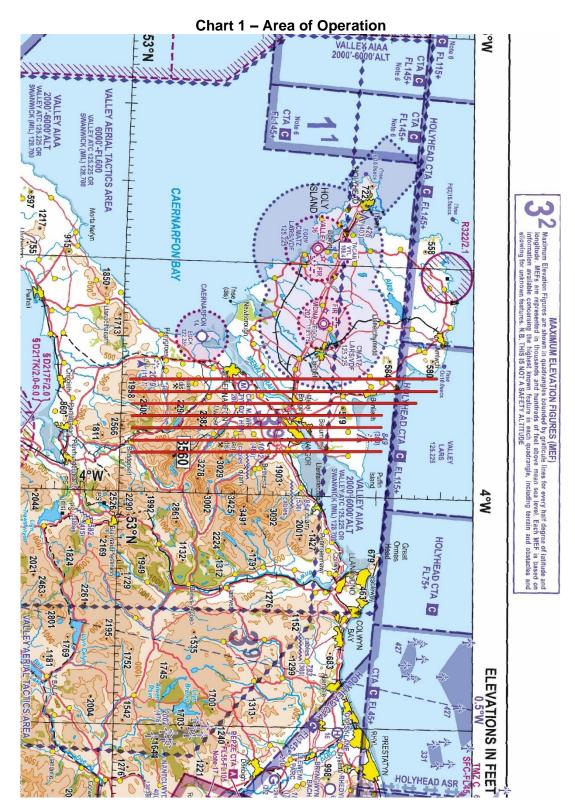

### Area of Operation

The chart highlighting the area of operation are shown below. These are for illustrative purposes only and not for operational planning. Runs shown do not include procedural ~5nmi turn to position for each survey leg.