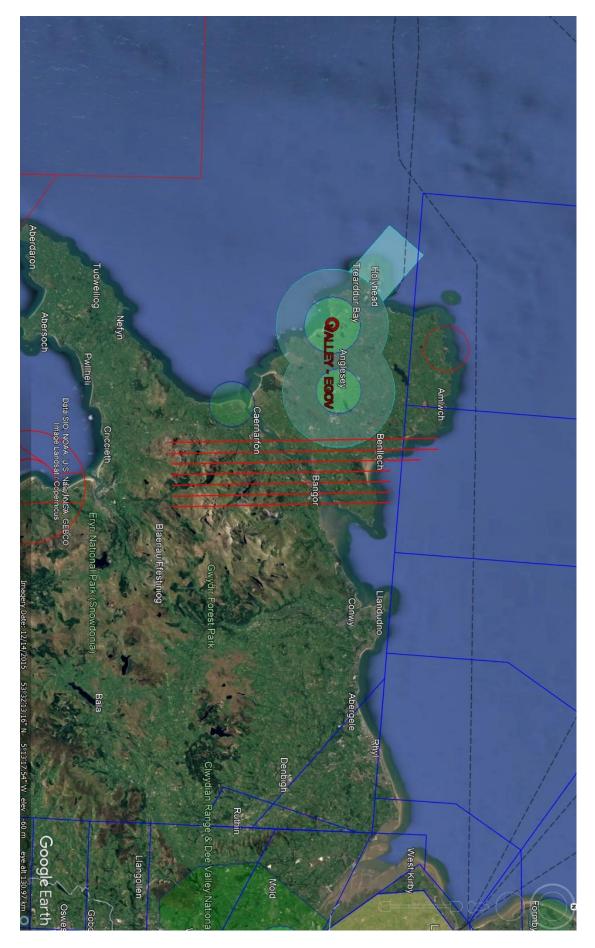

### Area of Operation

The chart highlighting the area of operation are shown below. These are for illustrative purposes only and not for operational planning. Runs shown do not include procedural ~5nmi turn to position for each survey leg.

Chart 2 – Satellite Image with Flight Lines

Chart 3 – Additional Area of Operation

Chart 4 – Additional Satellite Image with Flight Lines