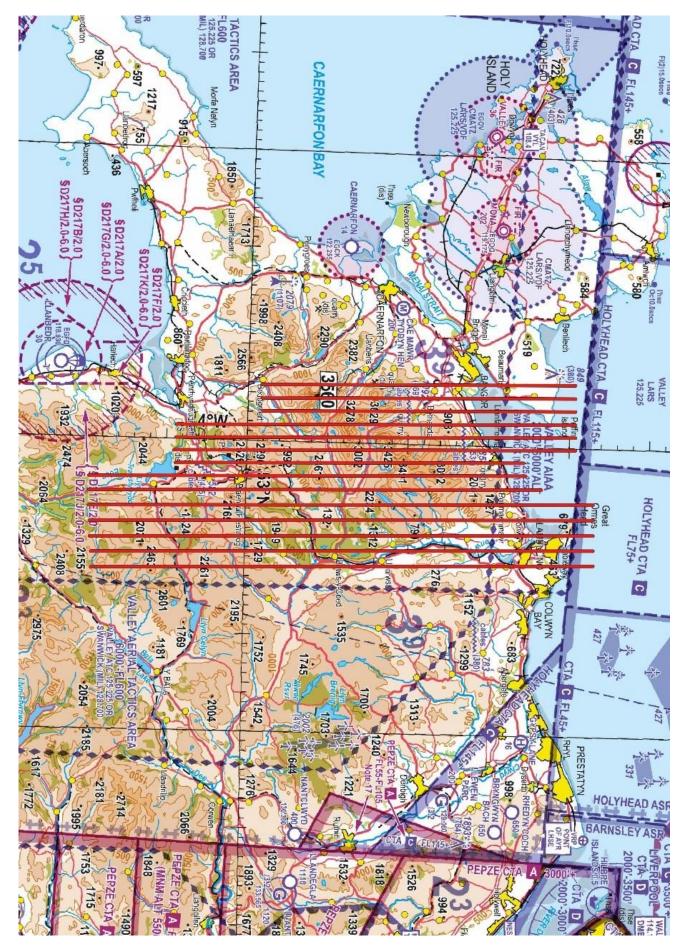

### Area of Operation

The chart highlighting the area of operation are shown below. These are for illustrative purposes only and not for operational planning. Runs shown do not include procedural ~5nmi turn to position for each survey leg.

Chart 2 – Satellite Image with Flight Lines

Chart 3 – Additional Area of Operation

Chart 4 – Additional Satellite Image with Flight Lines