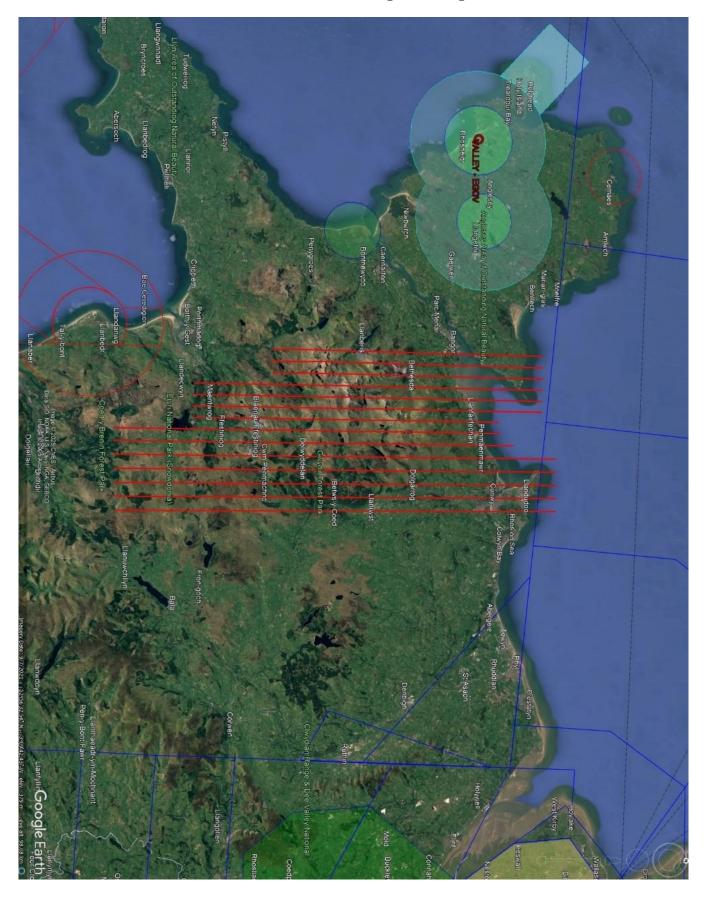

### Area of Operation

The chart highlighting the area of operation are shown below. These are for illustrative purposes only and not for operational planning. Runs shown do not include procedural ~5nmi turn to position for each survey leg.

Chart 2 – Satellite Image with Flight Lines

Chart 3 – Additional Area of Operation

Chart 4 – Additional Satellite Image with Flight Lines