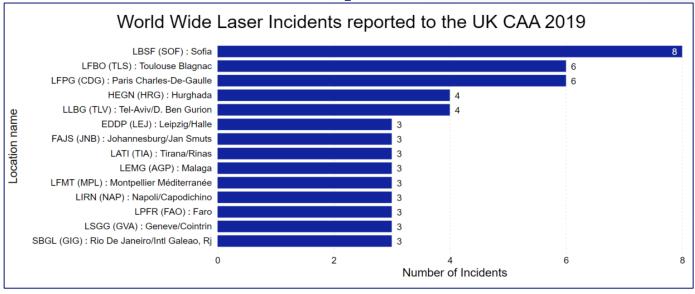

| Monthly Bre                           | akdowr     | n of the    | Mos      | t Freq    | uent   | Las    | er Inc    | ident W    | orld W   | ide 201       | 9        |       |
|---------------------------------------|------------|-------------|----------|-----------|--------|--------|-----------|------------|----------|---------------|----------|-------|
| Location name                         | January    | February    | March    | April Ma  | y June | July   | August    | September  | October  | November      | December | Total |
| LBSF (SOF): Sofia                     | 1          | 6           | 1        |           |        |        |           |            |          |               |          | 8     |
| LFPG (CDG) : Paris Charles-De-Gaulle  |            | 2           |          |           | 1      | 2      |           |            |          |               | 2        | 7     |
| LFBO (TLS): Toulouse Blagnac          | 1          |             | 2        |           | 1      |        | 1         |            | 1        |               |          | 6     |
| HEGN (HRG) : Hurghada                 |            |             |          | 1         |        | 1 2    |           |            |          |               |          | 4     |
| LLBG (TLV): Tel-Aviv/D. Ben Gurion    |            |             |          |           |        |        |           | 1          | 2        | 1             |          | 4     |
| EDDP (LEJ) : Leipzig/Halle            | 1          |             |          |           |        | 1 1    |           |            |          |               |          | 3     |
| FAJS (JNB): Johannesburg/Jan Smuts    | 1          |             | 1        |           |        | 1      |           |            |          |               |          | 3     |
| LATI (TIA): Tirana/Rinas              |            | 1           |          |           |        | 1      |           |            |          | 1             |          | 3     |
| LEMG (AGP) : Malaga                   |            |             |          |           |        | 1      | 2         |            |          |               |          | 3     |
| LFMT (MPL) : Montpellier Méditerranée |            |             |          |           |        | 1      | 2         |            |          |               |          | 3     |
| LIML (LIN) : Milano/Linate            |            |             | 1        |           | 1      | 1      |           |            |          |               |          | 3     |
|                                       | Monthly    | / Break     | down     | of Wo     | rld W  | /ide   | Laser     | Incident   | 2019     |               |          |       |
| January 5                             | •          | '           |          |           |        |        |           |            |          | <b>T</b> .4.1 |          |       |
| January F                             | edruary Ma | rcn April I | viay Jun | ie July A | ugust  | septem | iber Octo | ber Novemb | er Decem | iber iotal    |          |       |
| 8                                     | 14         | 8 5         | 9 1      | 5 16      | 22     |        | 16        | 19         | 10       | 5 <b>147</b>  |          |       |