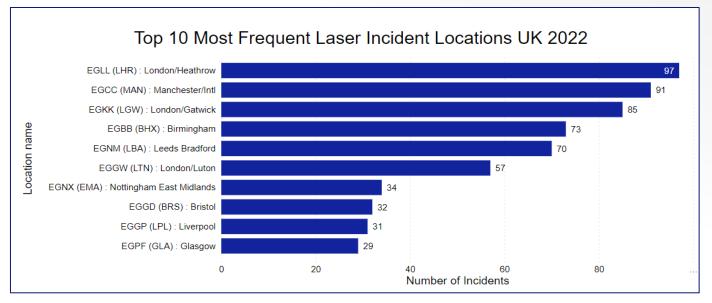

| Monthly Bre                           | akdow | n of the | е Мо | st F | ear | ıent | Las | er In | cident Lo                 | ocation | ns UK 2           | 022 |       |
|---------------------------------------|-------|----------|------|------|-----|------|-----|-------|---------------------------|---------|-------------------|-----|-------|
| Location name                         |       |          |      |      |     |      |     |       | September                 |         |                   |     | Total |
| EGLL (LHR) : London/Heathrow          | 6     |          | 1    | 10   | 7   | 6    | 12  | 11    | 13                        | 9       | 13                | 9   | 97    |
| EGCC (MAN) : Manchester/Intl          | 10    | 5        | 3    | 3 11 | 6   | 13   | 12  | 7     | 7                         | 7       | 6                 | 5   | 92    |
| EGKK (LGW) : London/Gatwick           | 3     | 4        | 4    | 9    | 13  | 10   | 12  | 15    | 5                         | 4       | 2                 | 4   | 85    |
| EGBB (BHX) : Birmingham               | 2     | 2        | 4    | 5    | 3   | 4    | 7   | 12    | 9                         | 12      | 8                 | 5   | 73    |
| EGNM (LBA) : Leeds Bradford           |       | 2        | 3    | 5    | 4   | 5    | 9   | 15    | 7                         | 9       | 4                 | 7   | 70    |
| EGGW (LTN) : London/Luton             | 1     |          | 9    | 5    | 1   | 4    | 4   | 14    | 9                         | 5       | 1                 | 4   | 57    |
| EGNX (EMA) : Nottingham East Midlands | 1     |          | 2    | 2 3  |     | 2    | 7   | 7     | 1                         | 8       | 3                 |     | 34    |
| EGGD (BRS) : Bristol                  | 1     | 1        | 1    | 1    | 1   | 2    | 7   | 6     | 1                         | 5       | 2                 | 5   | 33    |
| EGGP (LPL) : Liverpool                | 1     |          | 5    | 5 4  |     | 5    | 3   | 6     | 2                         | 2       | 1                 | 2   | 31    |
| EGPF (GLA) : Glasgow                  | 5     | 3        | 1    |      | 6   | 1    | 2   | 1     | 4                         | 4       |                   | 2   | 29    |
| January                               |       | •        |      |      |     |      |     |       | lent UK 2<br>ctober Nover |         | ember <b>Tota</b> | I   |       |
| 60                                    | 53    | 69 70    | 59   | 74   | 119 | 156  |     | 140   | 121                       | 74      | 64 105            | 9   |       |