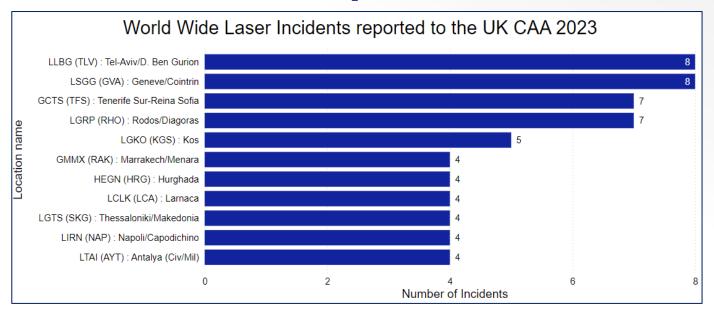

| Monthly Breakdown                    | of the I | Most F     | requ  | ıent  | Las   | er Ir | ncide  | nt World   | l Wide  | 2023     |          |       |
|--------------------------------------|----------|------------|-------|-------|-------|-------|--------|------------|---------|----------|----------|-------|
| Location name                        | January  | February   | April | May   | June  | July  | August | September  | October | November | December | Total |
| LLBG (TLV): Tel-Aviv/D. Ben Gurion   | 1        |            | 1     | 1     |       | 2     | 1      | 1          | 1       |          |          | 8     |
| LSGG (GVA): Geneve/Cointrin          |          | 1          |       | 1     | 1     |       |        | 2          | 2       |          | 1        | 8     |
| GCTS (TFS): Tenerife Sur-Reina Sofia |          |            |       | 1     | 1     | 1     | 1      | 1          |         |          | 2        | 7     |
| LGRP (RHO): Rodos/Diagoras           |          |            |       | 1     |       | 1     | 1      | 2          | 2       |          |          | 7     |
| LGKO (KGS): Kos                      |          |            |       |       |       | 4     | 1      |            |         |          |          | 5     |
| GMMX (RAK) : Marrakech/Menara        |          |            |       |       |       |       |        |            | 2       | 2        |          | 4     |
| HEGN (HRG) : Hurghada                |          |            | 1     |       |       | 1     | 2      |            |         |          |          | 4     |
| LCLK (LCA): Larnaca                  |          |            |       |       | 3     |       |        | 1          |         |          |          | 4     |
| LGTS (SKG): Thessaloniki/Makedonia   |          | 1          |       |       |       |       | 2      | 1          |         |          |          | 4     |
| LIRN (NAP) : Napoli/Capodichino      | 1        |            |       |       |       | 2     | 1      |            |         |          |          | 4     |
| LTAI (AYT) : Antalya (Civ/Mil)       |          |            | 1     |       | 1     |       |        |            | 2       |          |          | 4     |
| Monthly Breakd                       | own of   | World      | Wide  | e La  | ser I | ncic  | dent 2 | 023        |         |          |          |       |
| January February March April Ma      | y June J | uly August | Septe | ember | Octob | er No | vember | December ' | Total   |          |          |       |
| 7 8 10 9 1                           | 4 17     | 24 35      |       | 27    | 2     | 26    | 13     | 10         | 200     |          |          |       |