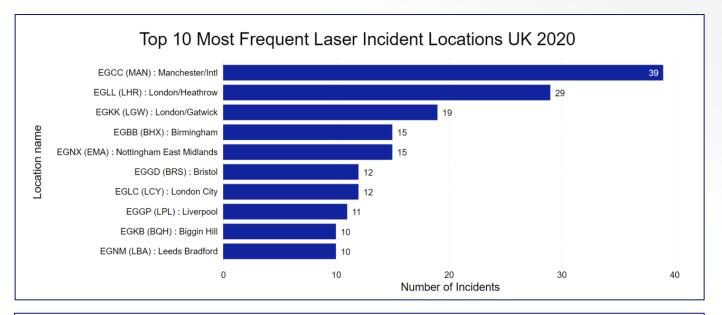

| Monthly Brea                         | akdow     | n of the   | e Mos | st Fı  | requ   | ıent   | Laser   | · Inciden  | nt Loca  | ations U | K 2020   |       |
|--------------------------------------|-----------|------------|-------|--------|--------|--------|---------|------------|----------|----------|----------|-------|
| Location name                        | January   | February   | March | April  | May    | June   | August  | September  | October  | November | December | Total |
| EGCC (MAN) : Manchester/Intl         | 5         | 7          | 3     |        |        |        | 5       | 8          | 5        | 4        | 2        | 39    |
| EGLL (LHR) : London/Heathrow         | 5         | 5          | 2     | 1      | 1      |        | 3       | 3          | 3        | 3        | 3        | 29    |
| EGKK (LGW) : London/Gatwick          |           | 2          | 2     |        |        |        | 6       | 4          | 3        |          | 2        | 19    |
| EGNX (EMA): Nottingham East Midlands | 2         | 1          | 2     |        | 2      | 1      | 1       | 3          |          | 4        | 1        | 17    |
| EGBB (BHX) : Birmingham              | 6         | 1          | 5     | 2      |        |        |         |            | 1        |          | 1        | 16    |
| EGLC (LCY): London City              | 3         | 5          | 2     |        |        |        |         |            | 1        |          | 2        | 13    |
| EGGD (BRS) : Bristol                 | 3         | 2          | 1     |        |        |        | 2       | 2          | 2        |          |          | 12    |
| EGGP (LPL) : Liverpool               | 3         | 2          | 1     |        |        |        |         | 1          | 1        |          | 3        | 11    |
| EGKB (BQH): Biggin Hill              |           |            |       |        |        |        |         | 3          | 1        | 1        | 5        | 10    |
| EGNM (LBA) : Leeds Bradford          | 3         | 1          | 1     |        |        |        |         | 1          | 4        |          |          | 10    |
| EGPF (GLA): Glasgow                  |           | 4          | 2     |        |        |        |         | 2          | 2        |          |          | 10    |
|                                      | Mo        | nthly B    | reakc | lowr   | n of   | all La | aser Ir | ncident L  | JK 202   | 20       |          |       |
| January F                            | ebruary 1 | March Apri | May . | June . | July A | ugust  | Septemb | er October | November | December | Total    |       |
| 60                                   | 54        | 46 17      | 22    | 9      | 35     | 61     | į       | 59 43      | 38       | 48       | 492      |       |