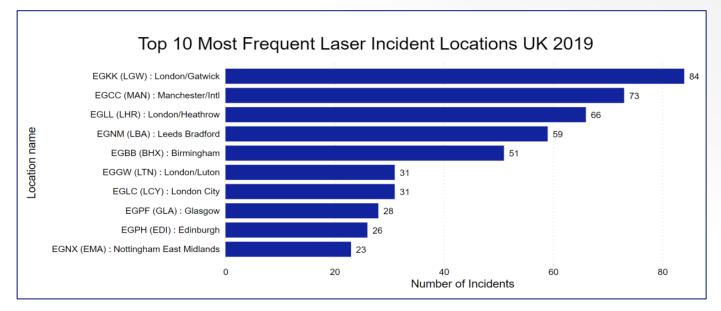

| Monthly Bre                          | akdow     | n of the | e Mo   | st F  | requ   | ient   | Las   | er Inc  | ident Lo  | ocation  | s UK 2   | 019      |            |
|--------------------------------------|-----------|----------|--------|-------|--------|--------|-------|---------|-----------|----------|----------|----------|------------|
| Location name                        | January   | February | March  | April | May    | June   | July  | August  | September | October  | November | December | Total<br>▼ |
| EGKK (LGW) : London/Gatwick          | 2         |          | 2      | 4     | 17     | 6      | 16    | 12      | 10        | 8        | 1        | 6        | 84         |
| EGCC (MAN) : Manchester/Intl         | 4         | 6        | 5      | 7     | 4      | 5      | 2     | 13      | 6         | 11       | 5        | 5        | 73         |
| EGLL (LHR) : London/Heathrow         | 2         | 9        | 6      | 2     | 7      |        | 6     | 13      | 6         | 5        | 3        | 7        | 66         |
| EGNM (LBA) : Leeds Bradford          | 2         | 3        | 1      |       | 3      | 5      | 5     | 29      | 6         | 1        | 3        | 1        | 59         |
| EGBB (BHX) : Birmingham              | 3         | 3        | 1      | 4     | 6      | 2      | 6     | 7       | 6         | 7        | 2        | 4        | 51         |
| EGGW (LTN) : London/Luton            | 3         | 2        | 1      | 4     | 5      |        | 5     | 1       | 5         | 2        | 1        | 2        | 31         |
| EGLC (LCY): London City              | 1         | 4        |        | 2     | 1      | 1      |       | 1       | 4         | 9        | 5        | 3        | 31         |
| EGPF (GLA): Glasgow                  | 2         | 1        | 1      | 4     | 2      | 2      | 1     | 3       | 2         | 2        | 3        | 5        | 28         |
| EGPH (EDI) : Edinburgh               | 1         | 2        | 10     | 3     | 1      |        | 2     | 1       | 2         | 4        |          | 1        | 27         |
| EGNX (EMA): Nottingham East Midlands | 8         | 1        | 3      | 3     | 1      | 1      |       | 4       | 2         |          |          |          | 23         |
|                                      | Month     | ly Brea  | kdow   | n of  | all L  | _ase   | r Ind | cident  | UK 201    | 9        |          |          |            |
| January Febru                        | ary March | April Ma | y June | July  | August | t Sept | ember | October | November  | December | Total    |          |            |
| 59                                   | 62 65     | 53 7     | 2 42   | 82    | 133    | 3      | 103   | 88      | 51        | 80       | 890      |          |            |