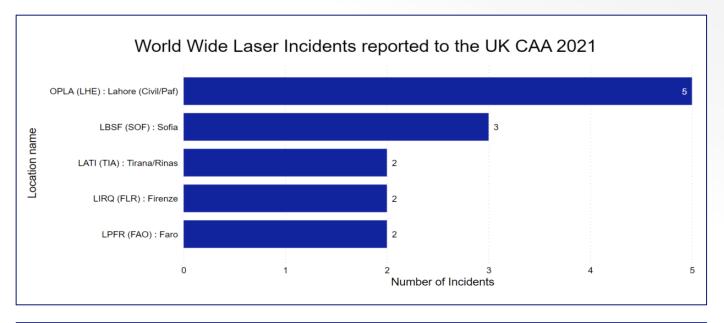

| Monthly Bre                                               | eakdov     | vn of | the   | Mos    | st Fr  | equ   | ent L  | aser Inc     | ident \  | Norld W             | /ide 202 | 1     |
|-----------------------------------------------------------|------------|-------|-------|--------|--------|-------|--------|--------------|----------|---------------------|----------|-------|
| Location name                                             | January    | March | April | May    | June   | July  | August | September    | October  | November            | December | Total |
| OPLA (LHE) : Lahore (Civil/Paf)                           |            | 1     | 1     |        | 1      | 1     |        |              | 1        |                     |          | 5     |
| LBSF (SOF): Sofia                                         |            |       |       |        |        |       |        |              |          | 1                   | 2        | 3     |
| EPLB : LUBLIN                                             |            | 1     |       |        |        |       | 1      |              |          |                     |          | 2     |
| LATI (TIA): Tirana/Rinas                                  |            |       |       |        |        | 1     | 1      |              |          |                     |          | 2     |
| LIRQ (FLR) : Firenze                                      |            |       |       |        |        |       |        |              |          | 2                   |          | 2     |
| LPFR (FAO) : Faro                                         |            |       |       |        | 1      |       |        | 1            |          |                     |          | 2     |
| EBBR (BRU): Brussels/Brussels-National (Brussels Airport) |            | 1     |       |        |        |       |        |              |          |                     |          | 1     |
| EDDP (LEJ) : Leipzig/Halle                                |            |       |       |        |        |       |        | 1            |          |                     |          | 1     |
| EGNS (IOM) : Isle Of Man/Ronaldsway                       |            |       |       |        |        |       |        |              | 1        |                     |          | 1     |
| EHAM (AMS) : Amsterdam/Schiphol                           |            |       |       |        |        |       |        | 1            |          |                     |          | 1     |
|                                                           | Month      | ly Br | eak   | wob    | of \   | Nor   | d Wid  | le Laser     | Incide   | nt 2021             |          |       |
| January N                                                 | March Apri | l May | June  | July A | August | Septe | mber O | ctober Nover | mber Dec | ember <b>Tota</b> l | I        |       |
| 1                                                         | 3 2        | 2 2   | 2     | 4      | 4      |       | 10     | 5            | 12       | 5 <b>5</b> 0        | )        |       |