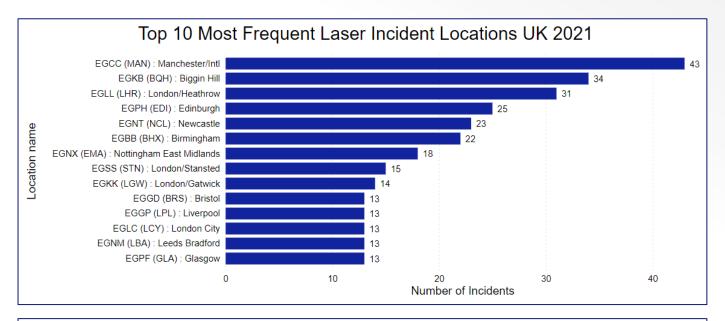

| Monthly Bre                          | akdow    | n of the   | е Мо  | st F   | requ   | uent   | Las   | er Ind  | cident L    | ocatior  | ns UK 2           | 021      |       |
|--------------------------------------|----------|------------|-------|--------|--------|--------|-------|---------|-------------|----------|-------------------|----------|-------|
| Location name                        | January  | February   | March | April  | May    | June   | July  | August  | September   | October  | November          | December | Total |
| EGCC (MAN) : Manchester/Intl         | 1        |            | 1     | 1      |        | 1      | 2     | 3       | 2           | 16       | 10                | 6        | 43    |
| EGKB (BQH) : Biggin Hill             | 1        | 5          | 2     | 1      | 1      | 1      | 1     | 2       | 5           | 10       | 2                 | 3        | 34    |
| EGLL (LHR) : London/Heathrow         | 2        | 3          |       | 1      |        |        | 1     | 8       | 5           | 6        | 2                 | 3        | 31    |
| EGPH (EDI): Edinburgh                | 1        |            |       | 2      |        | 2      | 6     | 3       | 4           | 3        | 2                 | 2        | 25    |
| EGNT (NCL) : Newcastle               |          |            |       |        | 1      |        | 4     |         | 5           | 7        | 3                 | 3        | 23    |
| EGBB (BHX) : Birmingham              |          | 1          | 1     |        | 1      | 1      | 3     | 4       | 4           | 4        | 1                 | 2        | 22    |
| EGNX (EMA): Nottingham East Midlands | 3        | 4          |       | 4      |        |        |       | 1       | 1           | 3        | 2                 |          | 18    |
| EGSS (STN): London/Stansted          |          | 1          |       |        |        |        | 3     | 1       |             | 2        | 7                 | 1        | 15    |
| EGKK (LGW) : London/Gatwick          |          |            |       |        |        | 1      | 2     | 1       | 4           | 3        | 1                 | 2        | 14    |
| EGGD (BRS) : Bristol                 |          |            | 1     |        |        | 1      | 4     |         | 1           | 2        | 1                 | 3        | 13    |
| EGGP (LPL): Liverpool                |          | 2          |       |        |        |        | 1     | 2       | 1           | 3        | 3                 | 1        | 13    |
|                                      | Mo       | onthly B   | reak  | iwob   | n of   | all La | asei  | r Incid | ent UK 2    | 2021     |                   |          |       |
| January 1                            | February | March Apri | May   | June . | July A | August | Septe | ember O | ctober Nove | mber Dec | ember <b>Tota</b> | I        |       |
| 25                                   | 31       | 19 21      | 15    | 25     | 58     | 51     |       | 60      | 100         | 82       | 67 <b>55</b> 4    | ī        |       |