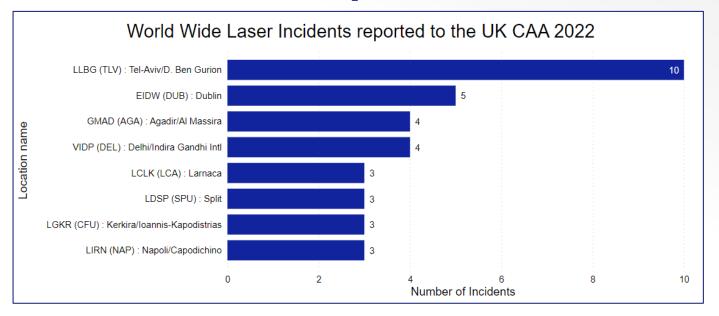

| Monthly Breakdown o                      | of the I | Most    | Fre    | quer   | nt La | ser  | · Incid | ent Wor    | ld Wic  | le 2022  |          |       |
|------------------------------------------|----------|---------|--------|--------|-------|------|---------|------------|---------|----------|----------|-------|
| Location name                            | January  | March   | April  | May    | June  | July | August  | September  | October | November | December | Total |
| LLBG (TLV): Tel-Aviv/D. Ben Gurion       |          | 1       | 1      | 1      | 1     | 2    | 3       |            |         |          | 1        | 10    |
| EIDW (DUB) : Dublin                      |          |         |        |        |       |      |         |            | 1       | 1        | 3        | 5     |
| GMAD (AGA) : Agadir/Al Massira           |          |         |        | 1      |       | 1    | 1       |            | 1       |          |          | 4     |
| VIDP (DEL) : Delhi/Indira Gandhi Intl    |          |         |        | 1      |       |      | 2       | 1          |         |          |          | 4     |
| LCLK (LCA): Larnaca                      |          |         |        |        | 1     |      |         |            | 2       |          |          | 3     |
| LDSP (SPU): Split                        |          |         |        |        |       | 2    | 1       |            |         |          |          | 3     |
| LGKR (CFU): Kerkira/Ioannis-Kapodistrias |          |         |        |        |       | 1    | 1       | 1          |         |          |          | 3     |
| LIRN (NAP) : Napoli/Capodichino          |          |         |        |        | 1     |      | 1       | 1          |         |          |          | 3     |
| EDDP (LEJ) : Leipzig/Halle               |          |         |        |        |       | 1    |         | 1          |         |          |          | 2     |
| GMMX (RAK) : Marrakech/Menara            |          |         |        |        |       |      |         |            |         | 1        | 1        | 2     |
| LBPD (PDV): Plovdiv                      |          |         |        |        |       |      | 2       |            |         |          |          | 2     |
| Monthly Breakdo                          |          |         |        |        |       |      |         |            |         |          |          |       |
| January February March April May         | / June J | uly Aug | ust Se | eptemb | er Oc | ober | Novemb  | er Decembe | Total   |          |          |       |
| 4 2 2 6 8                                | 3 12     | 18      | 25     |        | 12    | 8    |         | 6 8        | 111     |          |          |       |