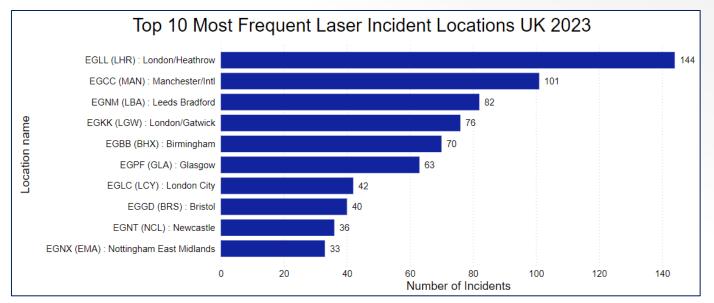

#### Monthly Breakdown of the Most Frequent Laser Incident Locations UK 2023

| •                                    |         |          |       |       |     |      |      |        |           |         |          |          |       |
|--------------------------------------|---------|----------|-------|-------|-----|------|------|--------|-----------|---------|----------|----------|-------|
| Location name                        | January | February | March | April | May | June | July | August | September | October | November | December | Total |
| EGLL (LHR) : London/Heathrow         | 23      | 7        | 6     | 7     | 2   | 4    | 11   | 11     | 19        | 16      | 19       | 19       | 144   |
| EGCC (MAN) : Manchester/Intl         | 6       | 7        | 5     | 6     | 6   | 11   | 11   | 4      | 11        | 20      | 9        | 5        | 101   |
| EGNM (LBA) : Leeds Bradford          | 5       | 1        | 6     | 4     | 14  | 8    | 3    | 10     | 7         | 5       | 8        | 11       | 82    |
| EGKK (LGW) : London/Gatwick          | 1       | 3        | 1     |       | 5   | 7    | 6    | 17     | 26        | 2       | 4        | 4        | 76    |
| EGBB (BHX) : Birmingham              | 9       | 6        | 6     | 3     | 2   | 3    | 3    | 6      | 8         | 12      | 7        | 5        | 70    |
| EGPF (GLA): Glasgow                  | 4       | 1        | 1     | 12    | 2   | 1    | 9    | 2      | 2         | 8       | 7        | 14       | 63    |
| EGLC (LCY) : London City             | 2       | 4        | 3     | 5     |     | 1    | 2    |        | 4         | 5       | 7        | 9        | 42    |
| EGGD (BRS) : Bristol                 | 2       | 1        | 1     | 1     |     | 6    | 3    | 8      | 7         | 4       | 3        | 4        | 40    |
| EGNT (NCL) : Newcastle               |         | 1        | 1     |       | 3   | 2    | 8    | 5      | 9         | 4       | 2        | 1        | 36    |
| EGNX (EMA): Nottingham East Midlands | 5       | 5        |       | 1     | 5   | 3    | 1    | 1      | 2         | 3       | 5        | 2        | 33    |
|                                      |         |          |       |       |     |      |      |        |           |         |          |          |       |