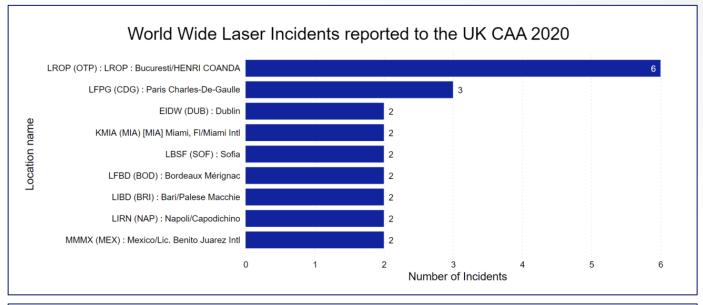

| Monthly Breakdown                           | of the   | Most I    | requ    | ient   | Lase    | r In | cider    | nt World    | Wide    | 2020     |          |       |
|---------------------------------------------|----------|-----------|---------|--------|---------|------|----------|-------------|---------|----------|----------|-------|
| Location name                               | January  | February  | March   | April  | June J  | July | August   | September   | October | November | December | Total |
| LROP (OTP) : LROP : Bucuresti/HENRI COANDA  |          | 1         |         |        |         | 2    | 2        | 1           |         |          |          | 6     |
| LBSF (SOF): Sofia                           |          |           | 1       |        |         |      | 2        |             |         |          |          | 3     |
| LFPG (CDG) : Paris Charles-De-Gaulle        | 1        |           |         |        |         |      | 1        | 1           |         |          |          | 3     |
| LIRN (NAP) : Napoli/Capodichino             | 1        |           |         |        |         |      |          |             | 2       |          |          | 3     |
| EIDW (DUB) : Dublin                         |          |           |         |        |         |      |          |             | 2       |          |          | 2     |
| KMIA (MIA) [MIA] Miami, FI/Miami Intl       |          |           |         |        |         |      |          |             |         |          | 2        | 2     |
| LFBD (BOD) : Bordeaux Mérignac              |          |           |         | 1      |         |      | 1        |             |         |          |          | 2     |
| LIBD (BRI) : Bari/Palese Macchie            |          |           |         |        | 1       |      |          | 1           |         |          |          | 2     |
| MMMX (MEX) : Mexico/Lic. Benito Juarez Intl |          |           | 1       |        |         |      | 1        |             |         |          |          | 2     |
| EBLG (LGG) : Liège/Liège (Liège Airport)    |          |           |         |        |         |      |          |             |         | 1        |          | 1     |
| MUVR (VRA): Varadero                        |          | 1         |         |        |         |      |          |             |         |          |          | 1     |
| Monthly                                     | Break    | down o    | f Wor   | ld W   | ide I   | ase  | er Inci  | dent 20     | 20      |          |          |       |
|                                             |          |           |         |        |         |      |          |             |         | Tatal    |          |       |
| January February Marc                       | л арпі і | viay June | July Au | gust S | eptembe | er O | clober N | iovember Di | ecember | iotai    |          |       |
| 5 7                                         | 2 1      | 1 3       | 5       | 14     |         | 5    | 11       | 3           | 2       | 59       |          |       |