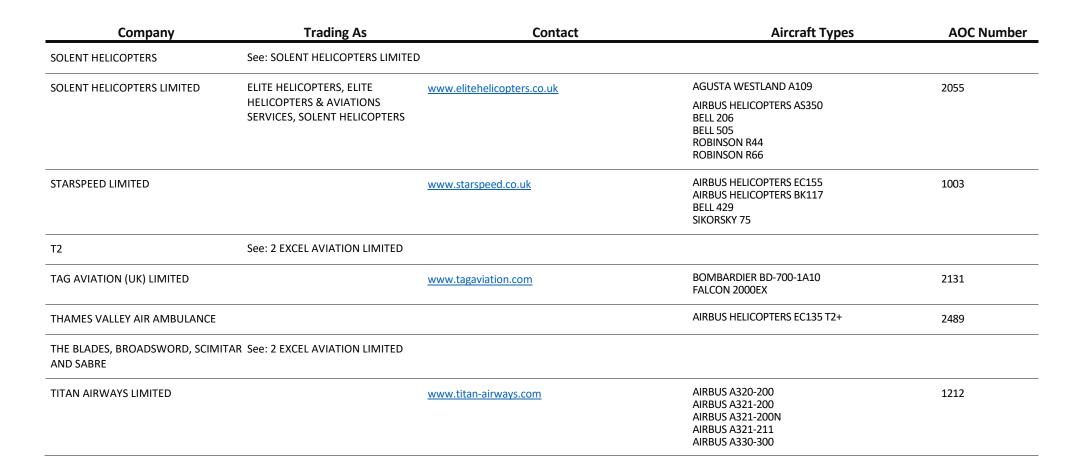

**Civil Aviation** 

Authority

| Company                                  | Trading As               | Contact                       | Aircraft Types                                                                                                 | AOC Number |
|------------------------------------------|--------------------------|-------------------------------|----------------------------------------------------------------------------------------------------------------|------------|
| TUI                                      | See: TUI AIRWAYS LIMITED |                               |                                                                                                                |            |
| TUI AIRWAYS LIMITED                      | TUI                      | www.tui.com                   | BOEING 737-800<br>BOEING 737-8<br>BOEING 787-8<br>BOEING 787-9                                                 | 0294       |
| UN PIED SUR TERRE LIMITED                | WHIZZARD HELICOPTERS     | www.whizzardhelicopters.co.uk | ROBINSON R44                                                                                                   | 2284       |
| UNI-FLY HELIWORX LIMITED                 |                          |                               | LEONARDO HELICOPTERS AW169                                                                                     | 2486       |
| V21 LIMITED                              | HELICOPTER SERVICES      | www.helicopterservices.co.uk  | BELL 206<br>EUROCOPTER AS355<br>ROBINSON R44                                                                   | 2128       |
| VIRGIN ATLANTIC AIRWAYS LIMITED          |                          | www.virgin-atlantic.com       | AIRBUS A330-300<br>AIRBUS A330-900<br>AIRBUS A350-1000<br>BOEING 787-9                                         | 0534       |
| VIRGIN ATLANTIC INTERNATIONAL<br>LIMITED |                          |                               | AIRBUS A330-300                                                                                                | 2435       |
| VLL LIMITED                              | GB HELICOPTERS           |                               | AIRBUS HELICOPTERS AW350<br>AIRBUS HELICOPTERS AS355<br>AIRBUS HELICOPTERS EC155<br>BELL 429<br>LEONARDO AW109 | 2312       |
| VOLUXIS LIMITED                          |                          |                               | BOMBARDIER BD-700-1A10<br>EMBRAER EMB5550                                                                      | 0851       |

| Company                                     | Trading As                     | Contact         | Aircraft Types                                                   | AOC Number |
|---------------------------------------------|--------------------------------|-----------------|------------------------------------------------------------------|------------|
| WESSEX AVIATION                             | AIR ALDERNEY                   |                 | BN2N-26 ISLANDER                                                 | 2446       |
| WEST ATLANTIC UK LIMITED                    |                                |                 | ATR 72-200<br>BOEING 737-300<br>BOEING 737-400<br>BOEING 737-800 | 2290       |
| WHIZZARD HELICOPTERS                        | See: UN PIED SUR TERRE LIMITED |                 |                                                                  |            |
| WILTSHIRE AND BATH AIR<br>AMBULANCE CHARITY |                                |                 | BELL 429                                                         | 2454       |
| WIZZ AIR UK                                 | SEE: WIZZ AIR UK LIMITED       |                 |                                                                  |            |
| WIZZ AIR UK LIMITED                         | WIZZ AIR UK                    | www.wizzair.com | AIRBUS A321-200                                                  | 2449       |
| WOODGATE AVIATION (NI) LIMITED              |                                | www.woodair.com | BEECH 200<br>PIPER PA31                                          | 2378       |
| YORKSHIRE AIR AMBULANCE LIMITED             |                                | www.yaa.org.uk  | AIRBUS HELICOPTERS BK117                                         | 2398       |
| ZENITH AVIATION LIMITED                     |                                |                 | LEARJET 45<br>LEARJET 75                                         | 2390       |