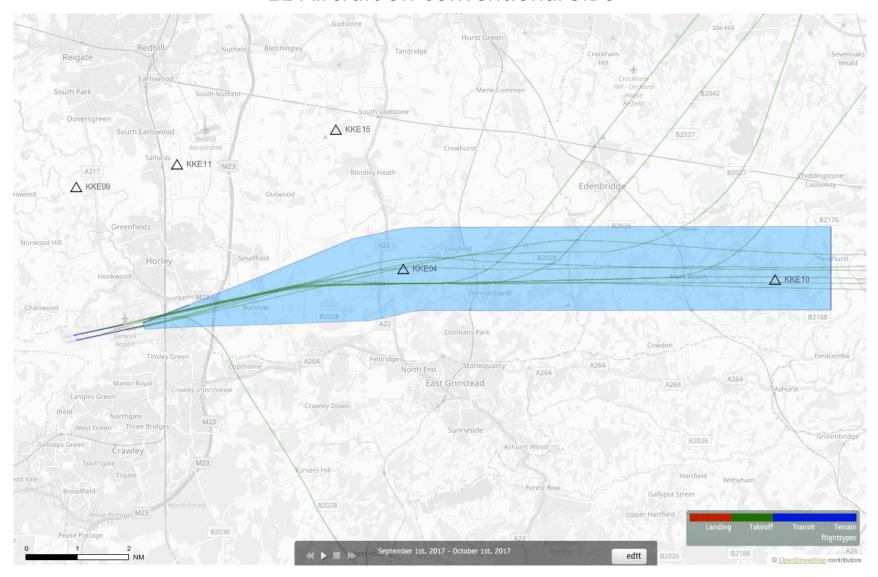

## 08CLN Departures 1<sup>st</sup> – 30<sup>th</sup> September 2017 11 Aircraft on Conventional SIDs