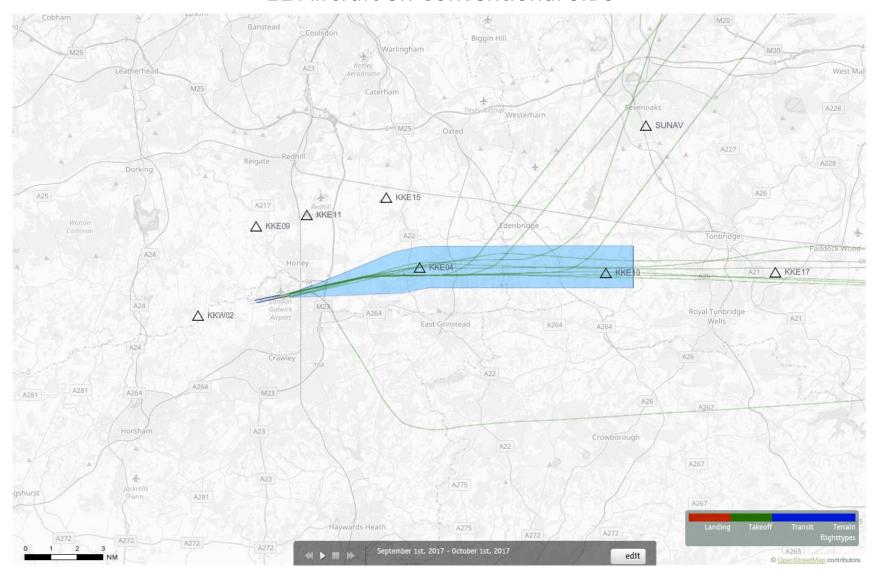

## 08CLN Departures 1<sup>st</sup> – 30<sup>th</sup> September 2017 11 Aircraft on Conventional SIDs