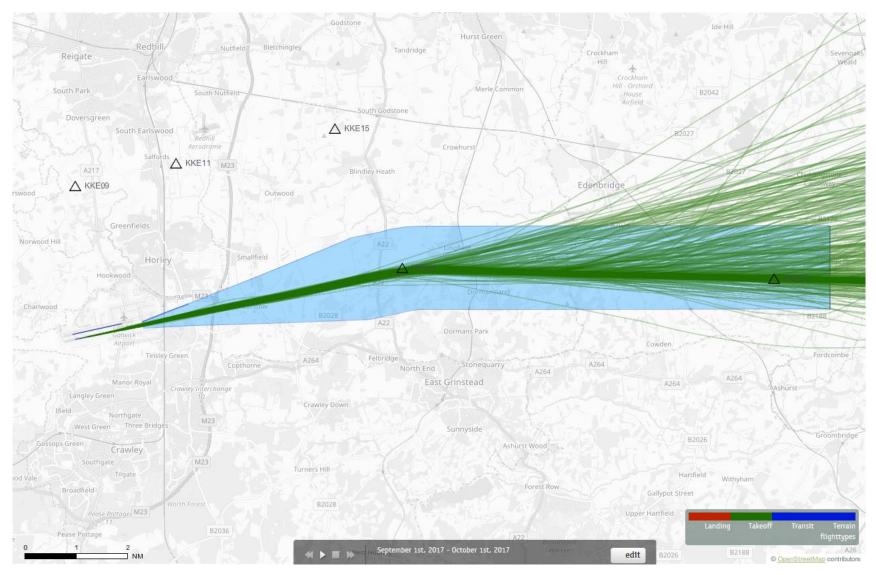

## 08CLN Departures 1<sup>st</sup> – 30<sup>th</sup> September 2017 585 Aircraft on ODVIK2Z – RNAV1 ONLY