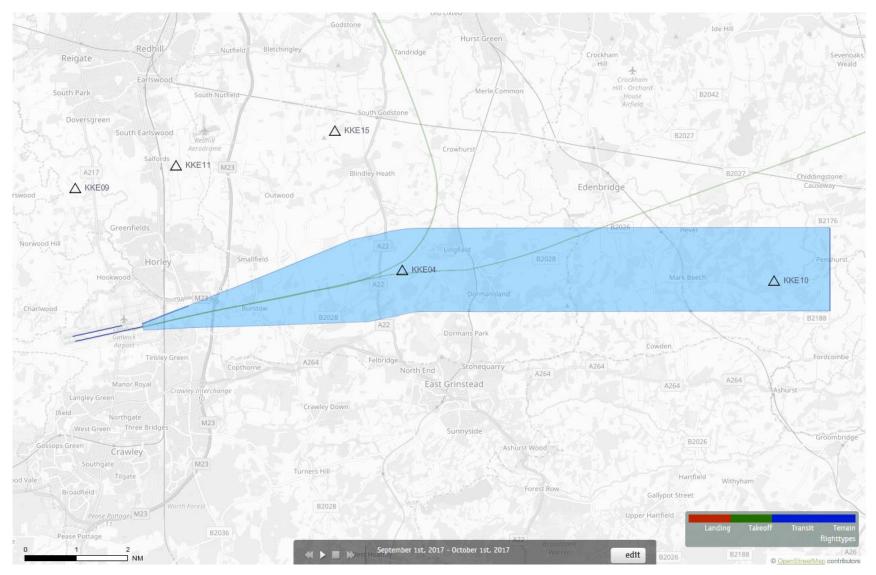

#### 08CLN Departures 1<sup>st</sup> – 30<sup>th</sup> September 2017 2 Aircraft on BIG2Z – RNAV1 ONLY