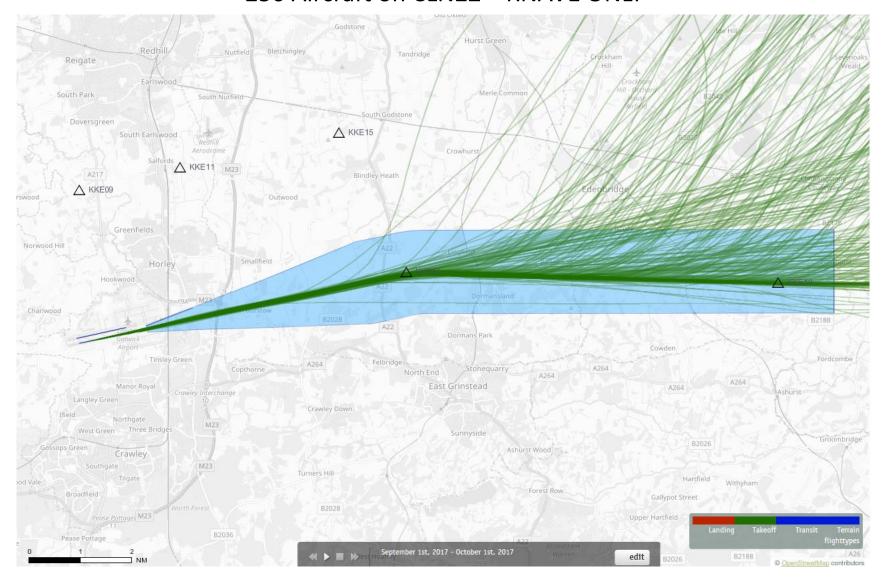

#### 08CLN Departures 1<sup>st</sup> – 30<sup>th</sup> September 2017 250 Aircraft on CLN2Z – RNAV1 ONLY

## 08CLN Departures 1<sup>st</sup> – 30<sup>th</sup> September 2017 250 Aircraft on CLN2Z – RNAV1 ONLY