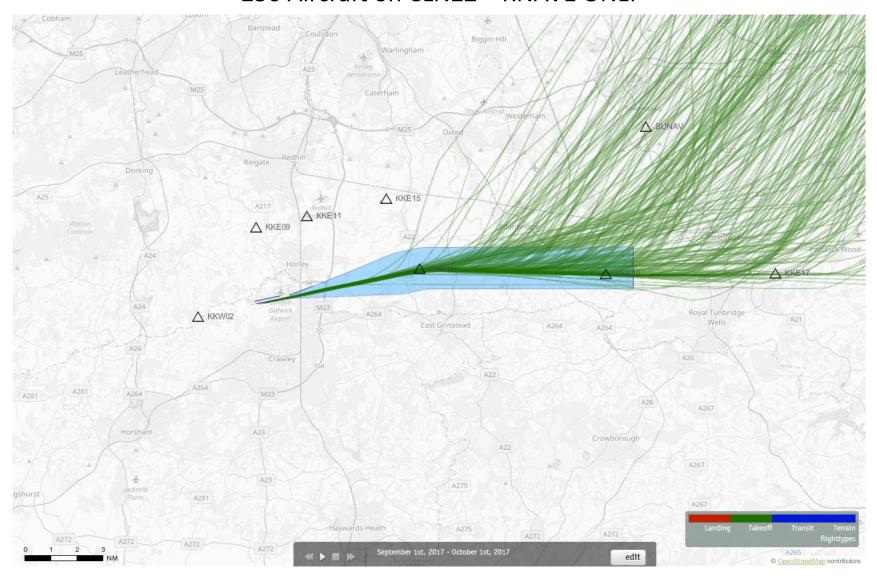

#### 08CLN Departures 1<sup>st</sup> – 30<sup>th</sup> September 2017 250 Aircraft on CLN2Z – RNAV1 ONLY

## 08CLN Departures 1<sup>st</sup> – 30<sup>th</sup> September 2017 250 Aircraft on CLN2Z – RNAV1 ONLY