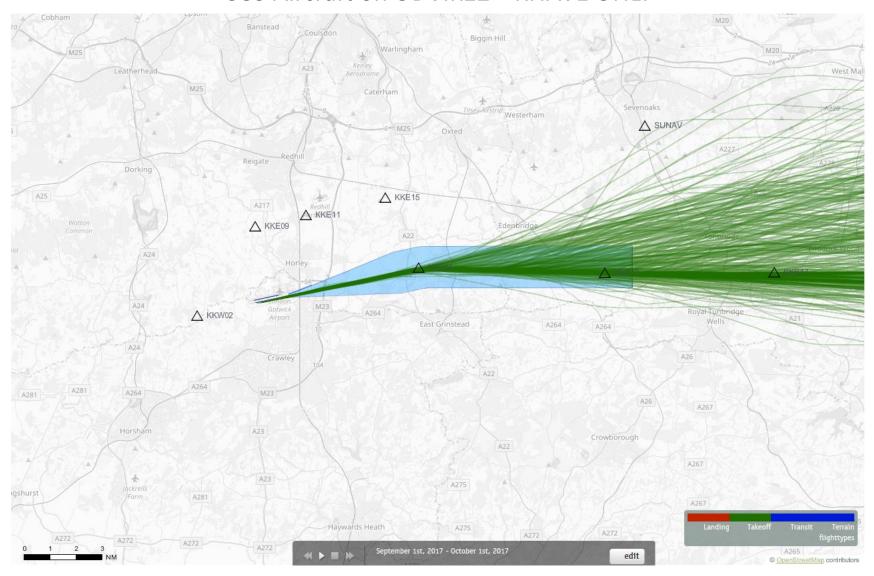

## 08CLN Departures 1<sup>st</sup> – 30<sup>th</sup> September 2017 585 Aircraft on ODVIK2Z – RNAV1 ONLY