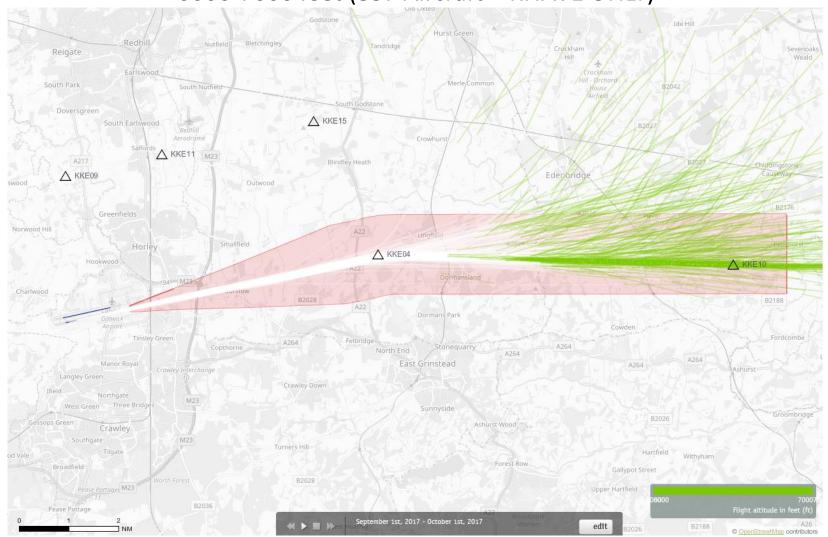

Green plots show the points at which an aircraft was between 6000 and 7000ft altitude.

Green plots show the points at which an aircraft was between 6000 and 7000ft altitude.

Green plots show the points at which an aircraft was between 6000 and 7000ft altitude.