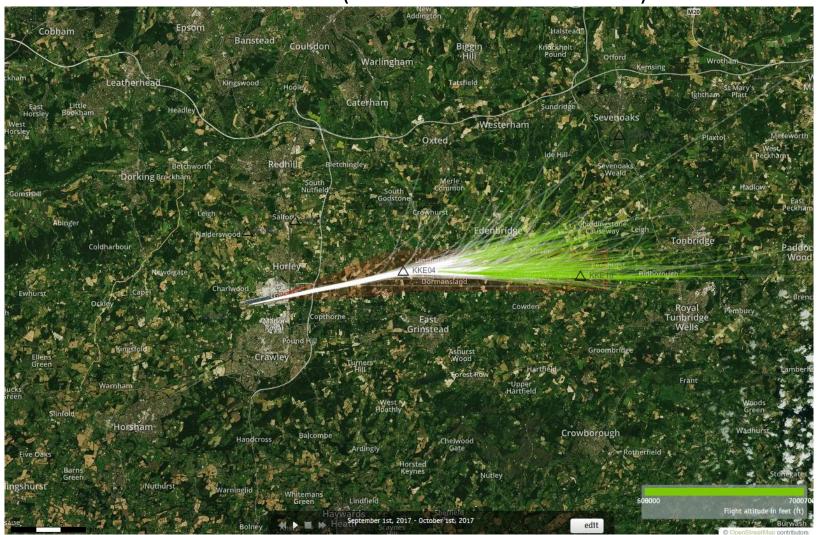

Green plots show the points at which an aircraft was between 6000 and 7000ft altitude.

Green plots show the points at which an aircraft was between 6000 and 7000ft altitude.

Green plots show the points at which an aircraft was between 6000 and 7000ft altitude.