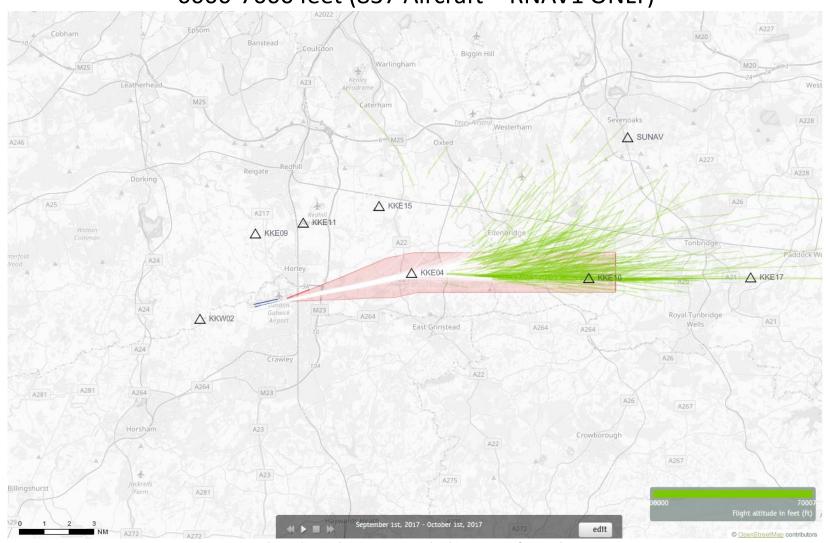

Green plots show the points at which an aircraft was between 6000 and 7000ft altitude.

Green plots show the points at which an aircraft was between 6000 and 7000ft altitude.

Green plots show the points at which an aircraft was between 6000 and 7000ft altitude.