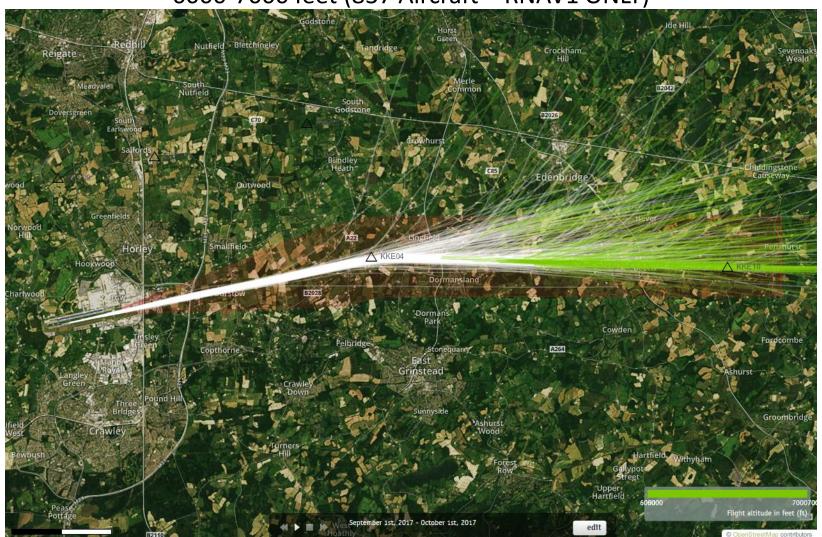

### 08CLACTON Route 5

**Altitude Bands** 

6000-7000ft

Post RNAV1 - Amendment

Green plots show the points at which an aircraft was between 6000 and 7000ft altitude.

Green plots show the points at which an aircraft was between 6000 and 7000ft altitude.

Green plots show the points at which an aircraft was between 6000 and 7000ft altitude.

Green plots show the points at which an aircraft was between 6000 and 7000ft altitude.

Green plots show the points at which an aircraft was between 6000 and 7000ft altitude.