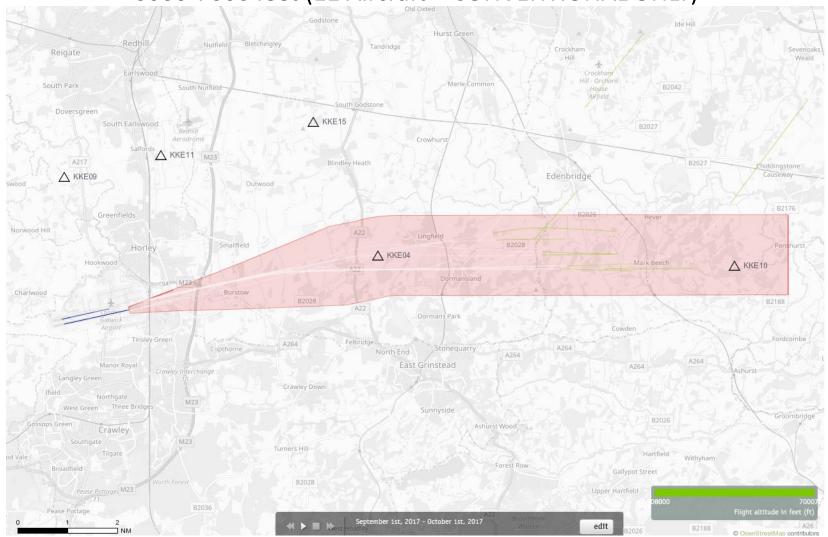

### 08CLACTON Route 5

**Altitude Bands** 

6000-7000ft

Post RNAV1 - Amendment

Green plots show the points at which an aircraft was between 6000 and 7000ft altitude.

Green plots show the points at which an aircraft was between 6000 and 7000ft altitude.