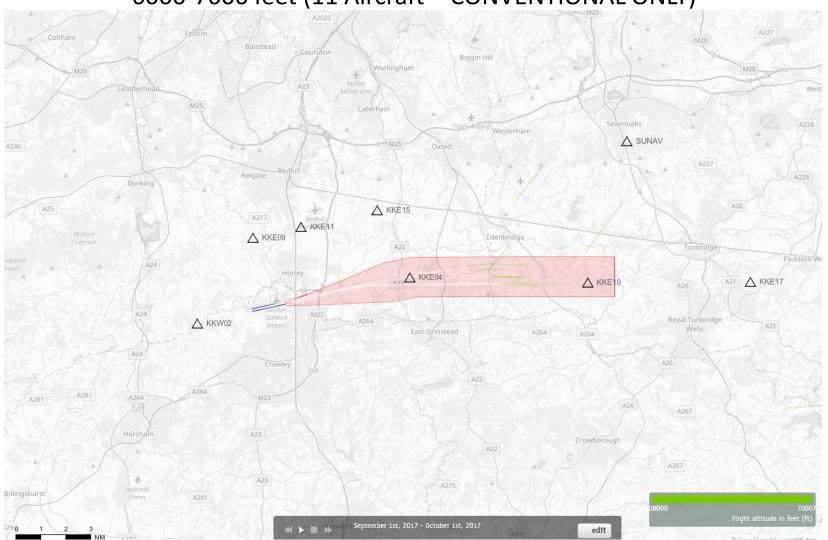

Green plots show the points at which an aircraft was between 6000 and 7000ft altitude.

Green plots show the points at which an aircraft was between 6000 and 7000ft altitude.

Green plots show the points at which an aircraft was between 6000 and 7000ft altitude.