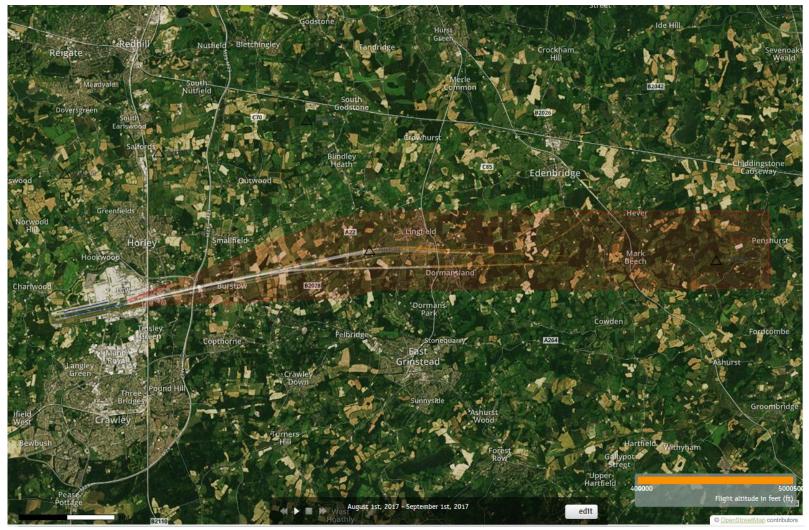

### 08CLN Departures 1<sup>st</sup> – 31<sup>st</sup> August 2017 4000-5000 feet (11 Aircraft – CONVENTIONAL ONLY)

Orange plots show the points at which an aircraft was

between 4000 and 5000ft altitude.

## 08CLN Departures 1<sup>st</sup> – 31<sup>st</sup> August 2017 4000-5000 feet (11 Aircraft – CONVENTIONAL ONLY)

Orange plots show the points at which an aircraft was between 4000 and 5000ft altitude.