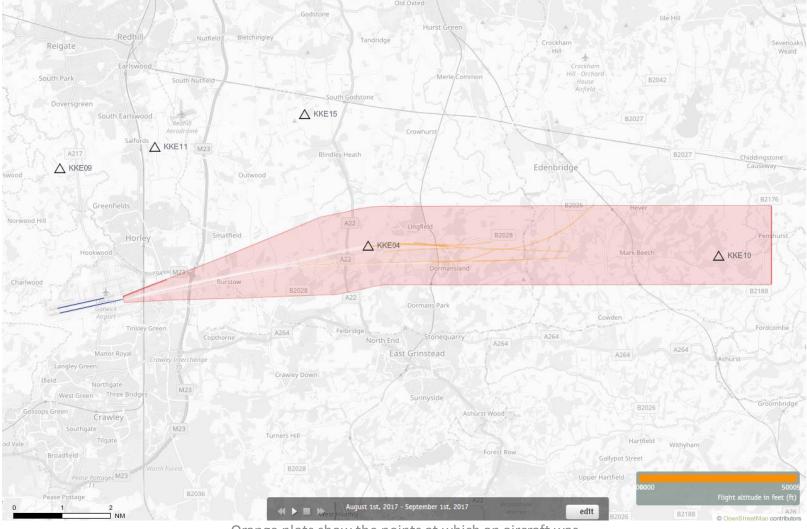

### 08CLN Departures 1<sup>st</sup> – 31<sup>st</sup> August 2017 4000-5000 feet (11 Aircraft – CONVENTIONAL ONLY)

Orange plots show the points at which an aircraft was

between 4000 and 5000ft altitude.

## 08CLN Departures 1<sup>st</sup> – 31<sup>st</sup> August 2017 4000-5000 feet (11 Aircraft – CONVENTIONAL ONLY)

Orange plots show the points at which an aircraft was between 4000 and 5000ft altitude.