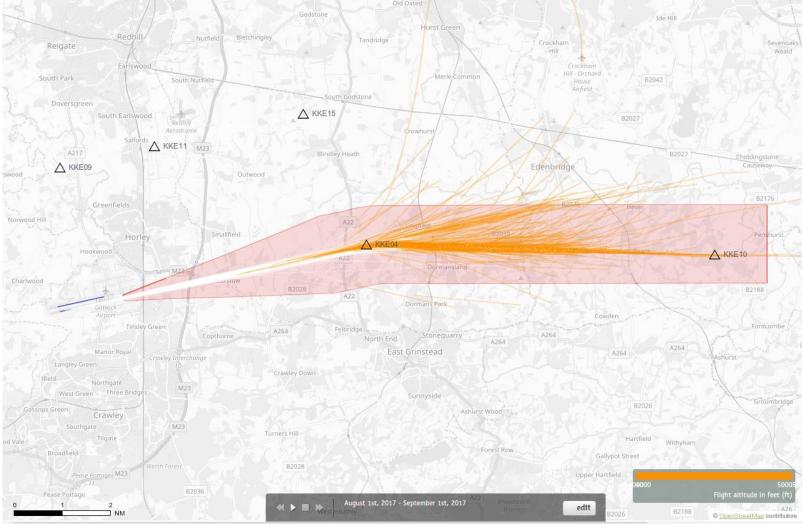

### 08CLN Departures 1<sup>st</sup> – 31<sup>st</sup> August 2017 4000-5000 feet (854 Aircraft – RNAV1 ONLY)

Orange plots show the points at which an aircraft was between 4000 and 5000ft altitude.