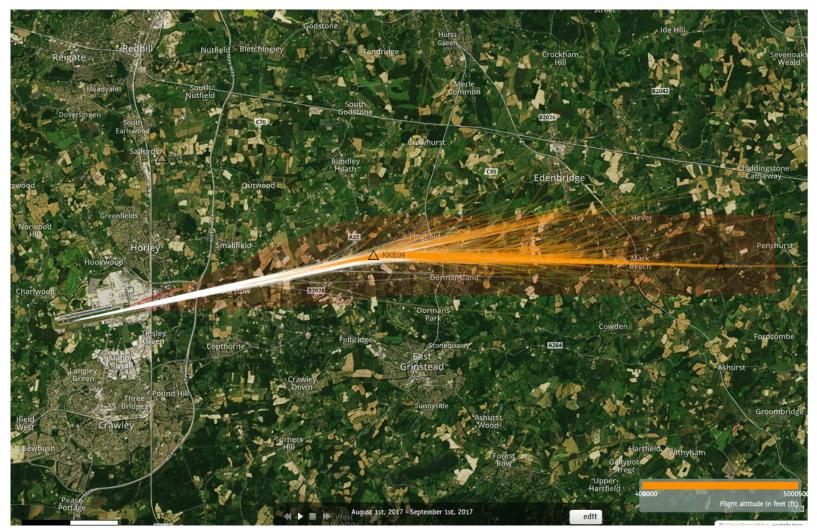

### 08CLN Departures 1<sup>st</sup> – 31<sup>st</sup> August 2017 4000-5000 feet (854 Aircraft – RNAV1 ONLY)

Orange plots show the points at which an aircraft was between 4000 and 5000ft altitude.