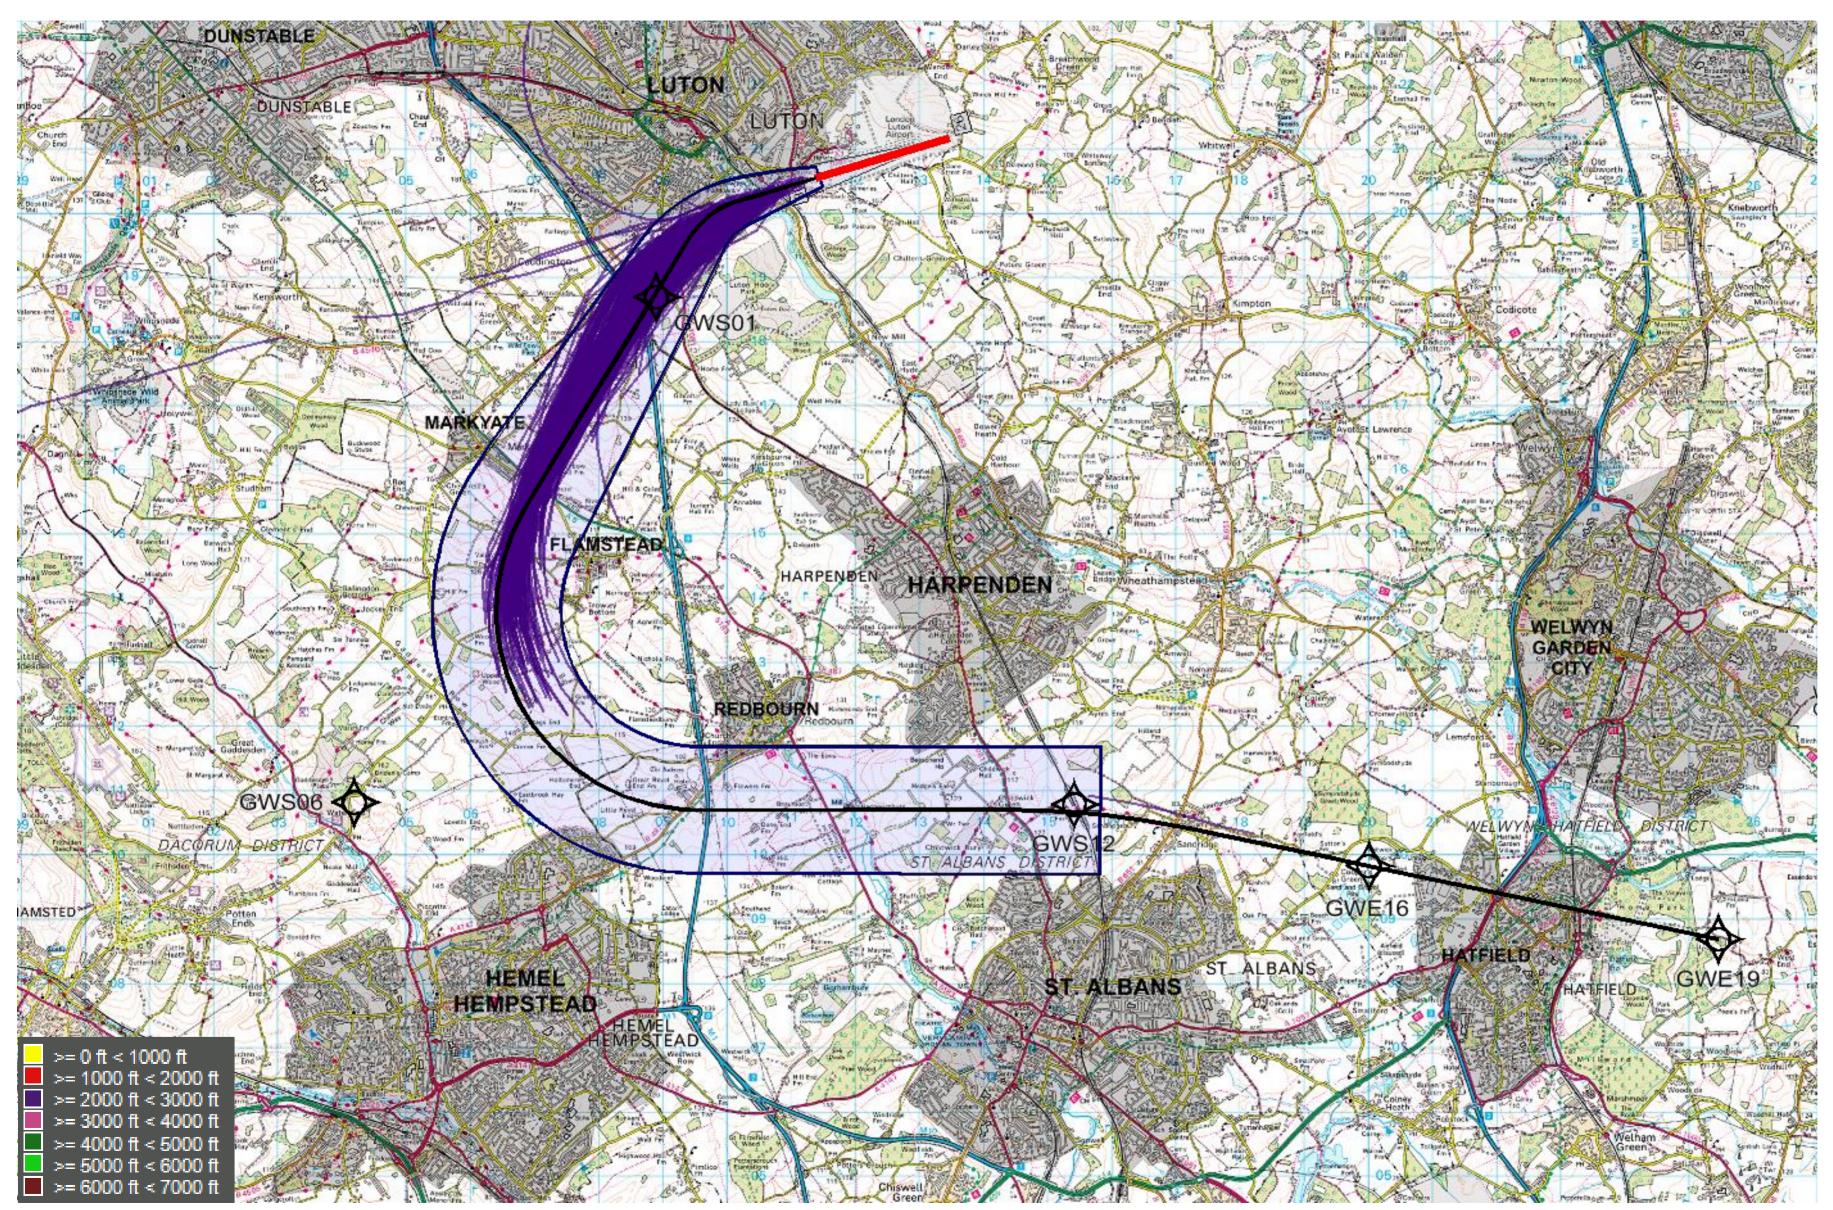

<sup>©</sup> Crown Copyright. All rights reserved. London Luton Airport, O.S. Licence Number 0000650804

DUNSTABLE LUTON MARKYATE HARPENDEN HARPENDEN WELWYN GARDEN CITY REDBOURN HATFIELD ST\_ALBANS HEMEL HEMPSTEAD ST. ALBANS >= 0 ft < 1000 ft >= 1000 ft < 2000 ft >= 2000 ft < 3000 ft >= 3000 ft < 4000 ft >= 4000 ft < 5000 ft >= 5000 ft < 6000 ft = >= 6000 ft < 7000 ft