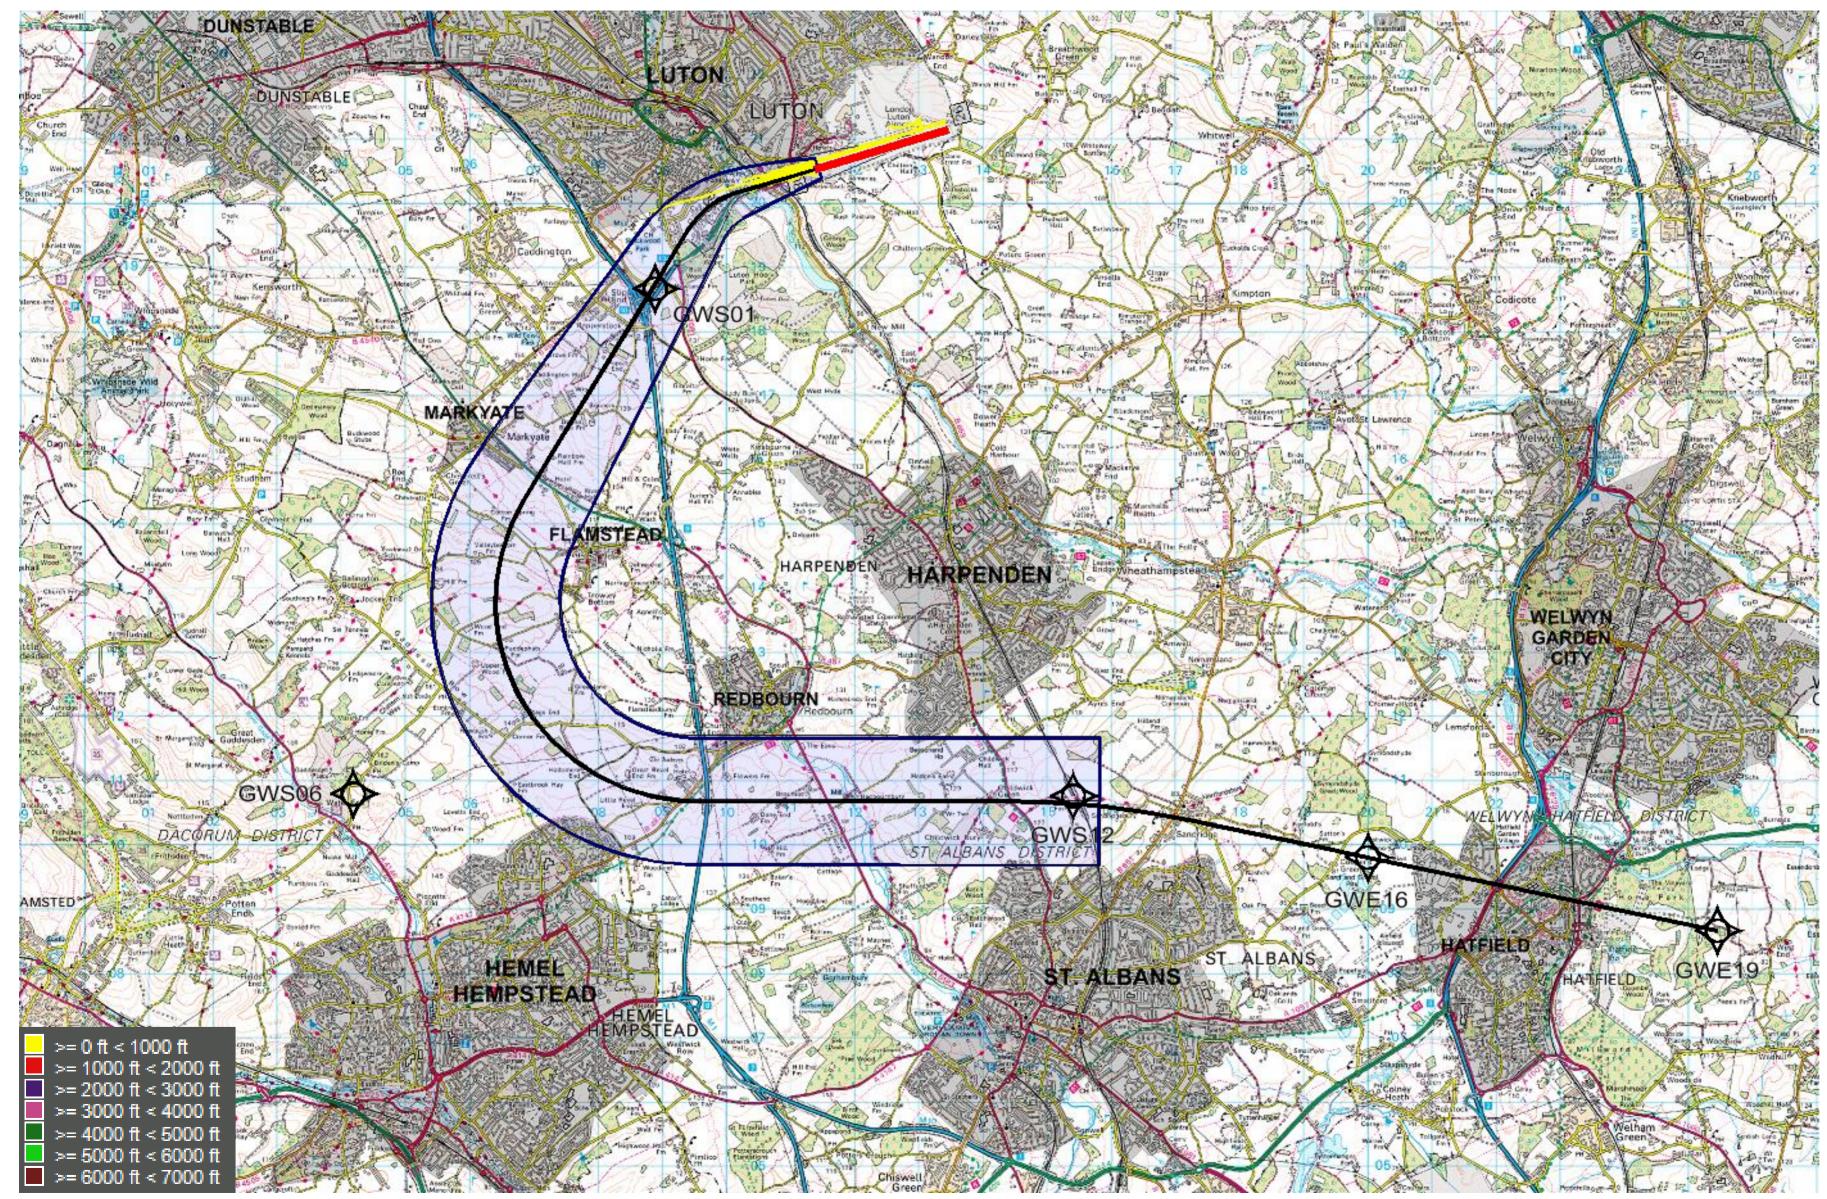

## 1. Monthly Track Dispersion Plots in Altitude Bands

© Crown Copyright. All rights reserved. London Luton Airport, O.S. Licence Number 0000650804

© Crown Copyright. All rights reserved. London Luton Airport, O.S. Licence Number 0000650804

LUTON MARKYATE HARPENDEN HARPENDEN WELWYN GARDEN CITY REDBOURN HATFIELD ST. ALBANS HEMEL HEMPSTEAD >= 0 ft < 1000 ft >= 1000 ft < 2000 ft 🔳 >= 2000 ft < 3000 ft 👼 >= 3000 ft < 4000 ft >= 4000 ft < 5000 ft >= 5000 ft < 6000 ft >= 6000 ft < 7000 ft