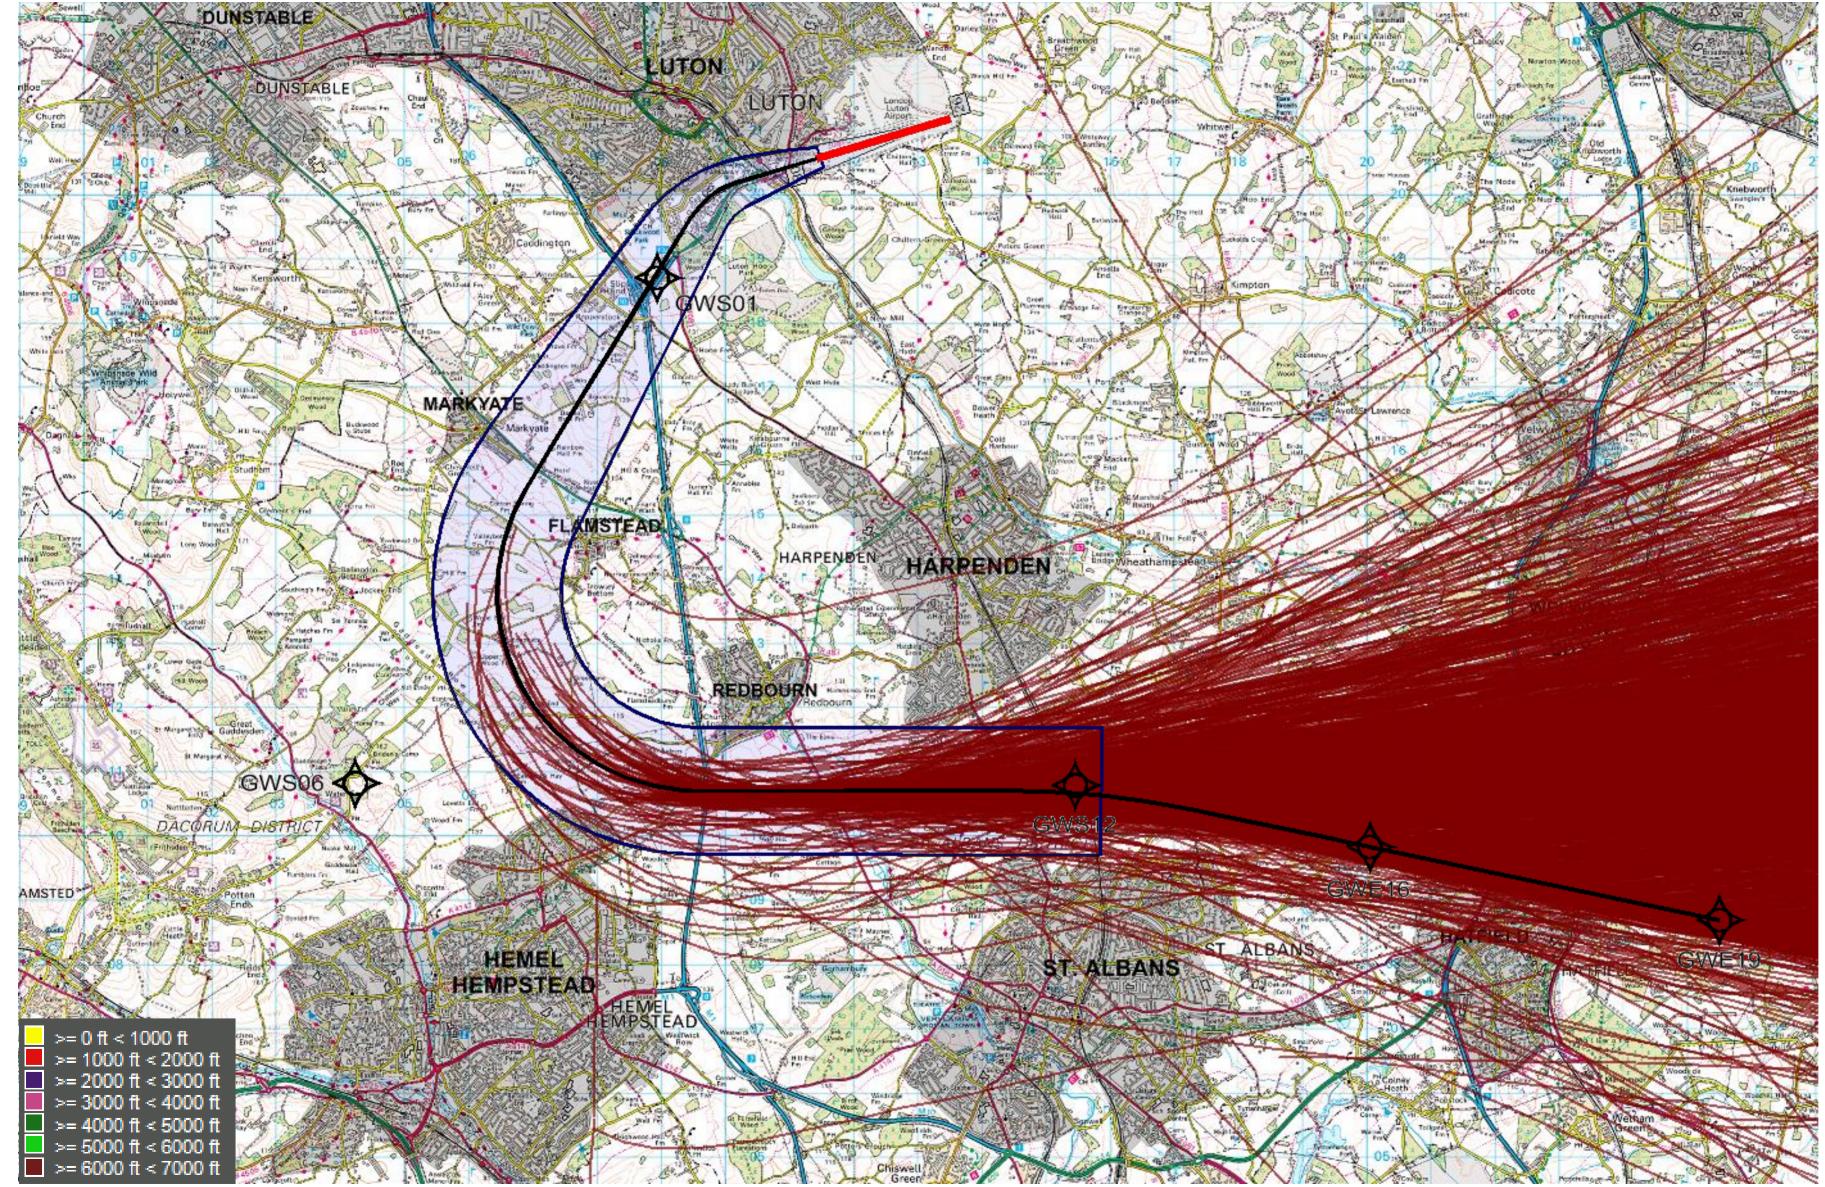

<sup>©</sup> Crown Copyright. All rights reserved. London Luton Airport, O.S. Licence Number 0000650804

LUTON MARKYATE FLANSTEAD HARPENDEN HARPENDEN WELWYN GARDEN CITY REDBOURN HATFIELD ST\_ALBANS HEMEL ST. ALBANS HEMPSTEAD >= 0 ft < 1000 ft >= 1000 ft < 2000 ft 🔳 >= 2000 ft < 3000 ft >= 3000 ft < 4000 ft >= 4000 ft < 5000 ft >= 5000 ft < 6000 ft = 6000 ft < 7000 ft

© Crown Copyright. All rights reserved. London Luton Airport, O.S. Licence Number 0000650804