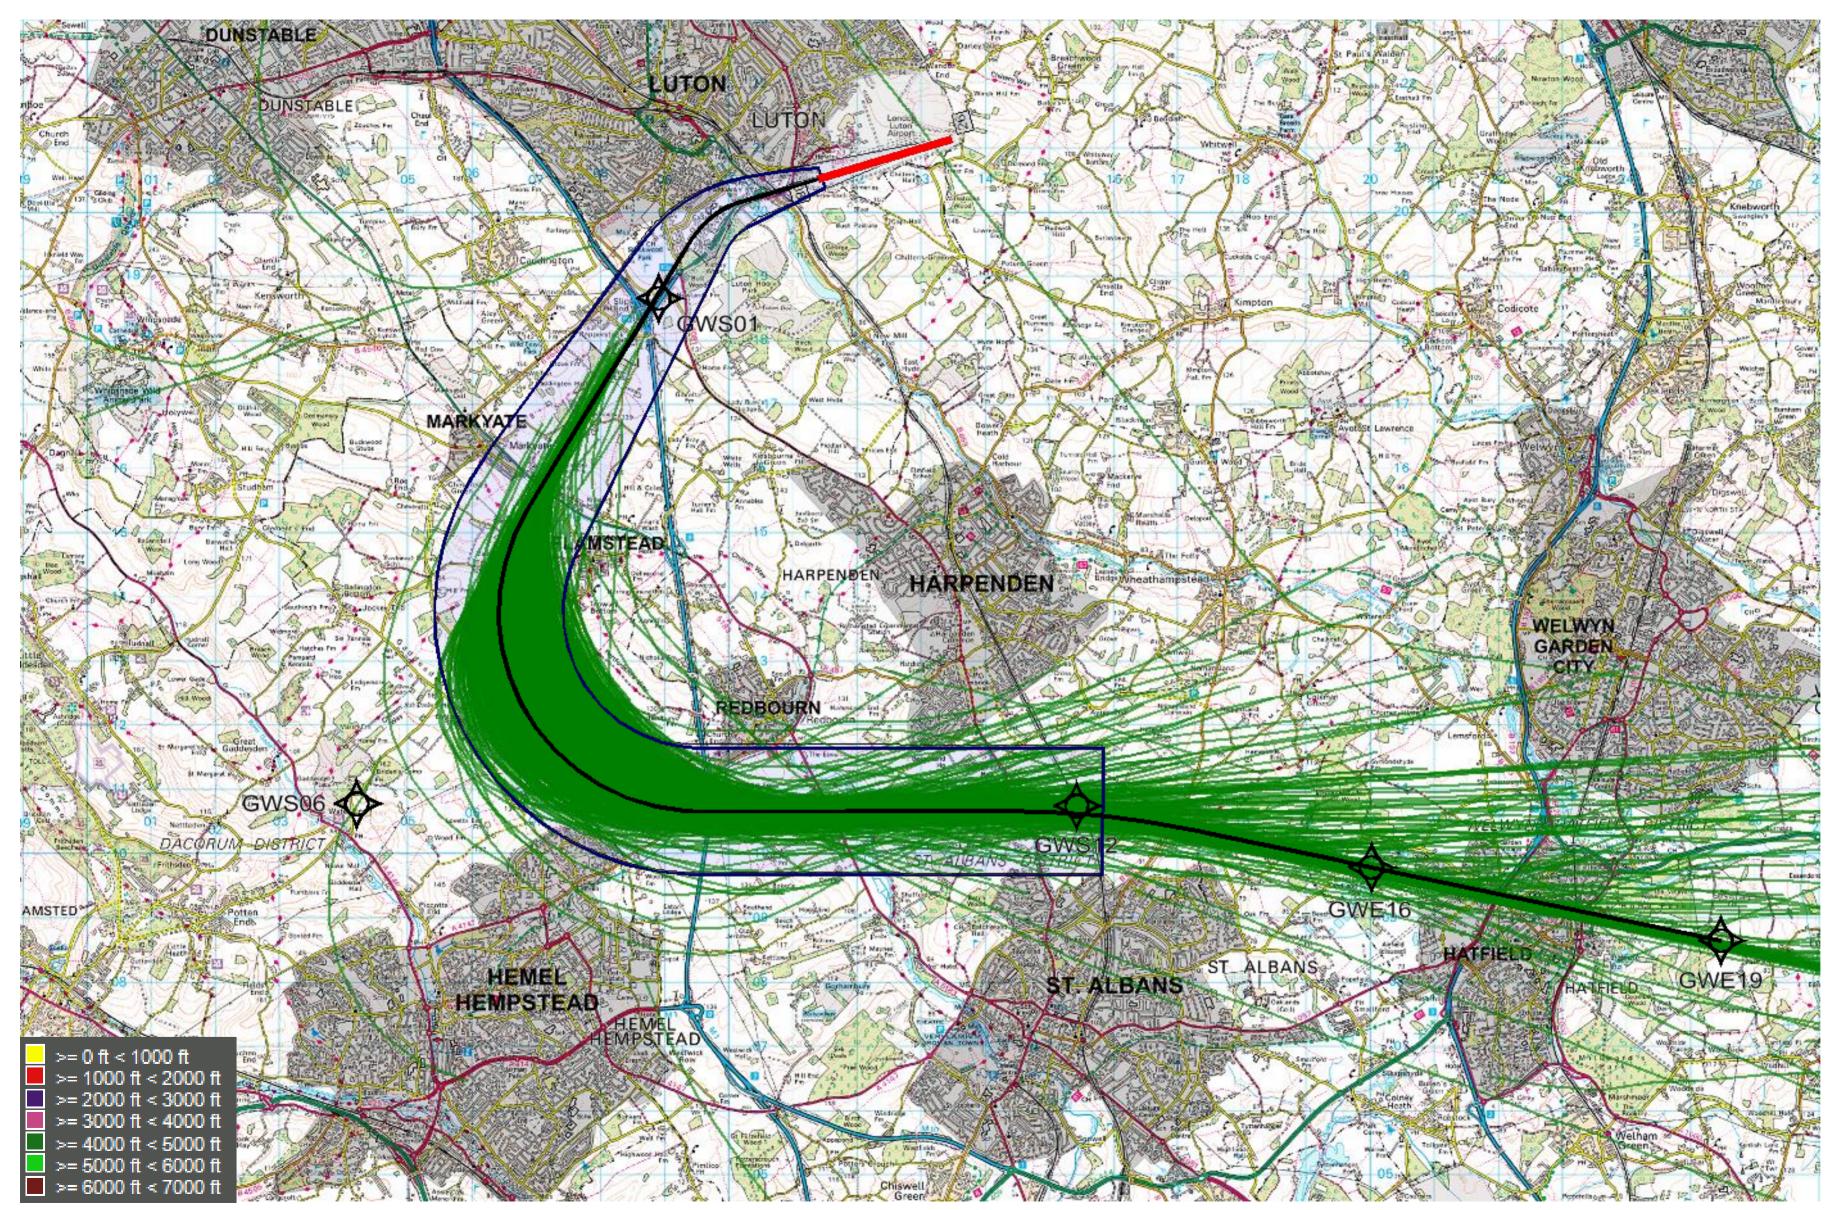

<sup>©</sup> Crown Copyright. All rights reserved. London Luton Airport, O.S. Licence Number 0000650804

DUNSTABLE LUTON MARKYATE HARPENDEN HARPENDEN WELWYN GARDEN CITY REDBOURN HATFIELD ST\_ALBANS HEMEL HEMPSTEAD ST. ALBANS >= 0 ft < 1000 ft >= 1000 ft < 2000 ft >= 2000 ft < 3000 ft >= 3000 ft < 4000 ft >= 4000 ft < 5000 ft >= 5000 ft < 6000 ft = >= 6000 ft < 7000 ft

© Crown Copyright. All rights reserved. London Luton Airport, O.S. Licence Number 0000650804

LUTON MARKYATE FLANSTEAD HARPENDEN WELWYN GARDEN CITY REDBOURN HATFIELD ST\_ALBANS HEMEL ) ST. ALBANS >= 0 ft < 1000 ft >= 1000 ft < 2000 ft 📘 >= 2000 ft < 3000 ft 👼 >= 3000 ft < 4000 ft >= 4000 ft < 5000 ft >= 5000 ft < 6000 ft = 6000 ft < 7000 ft