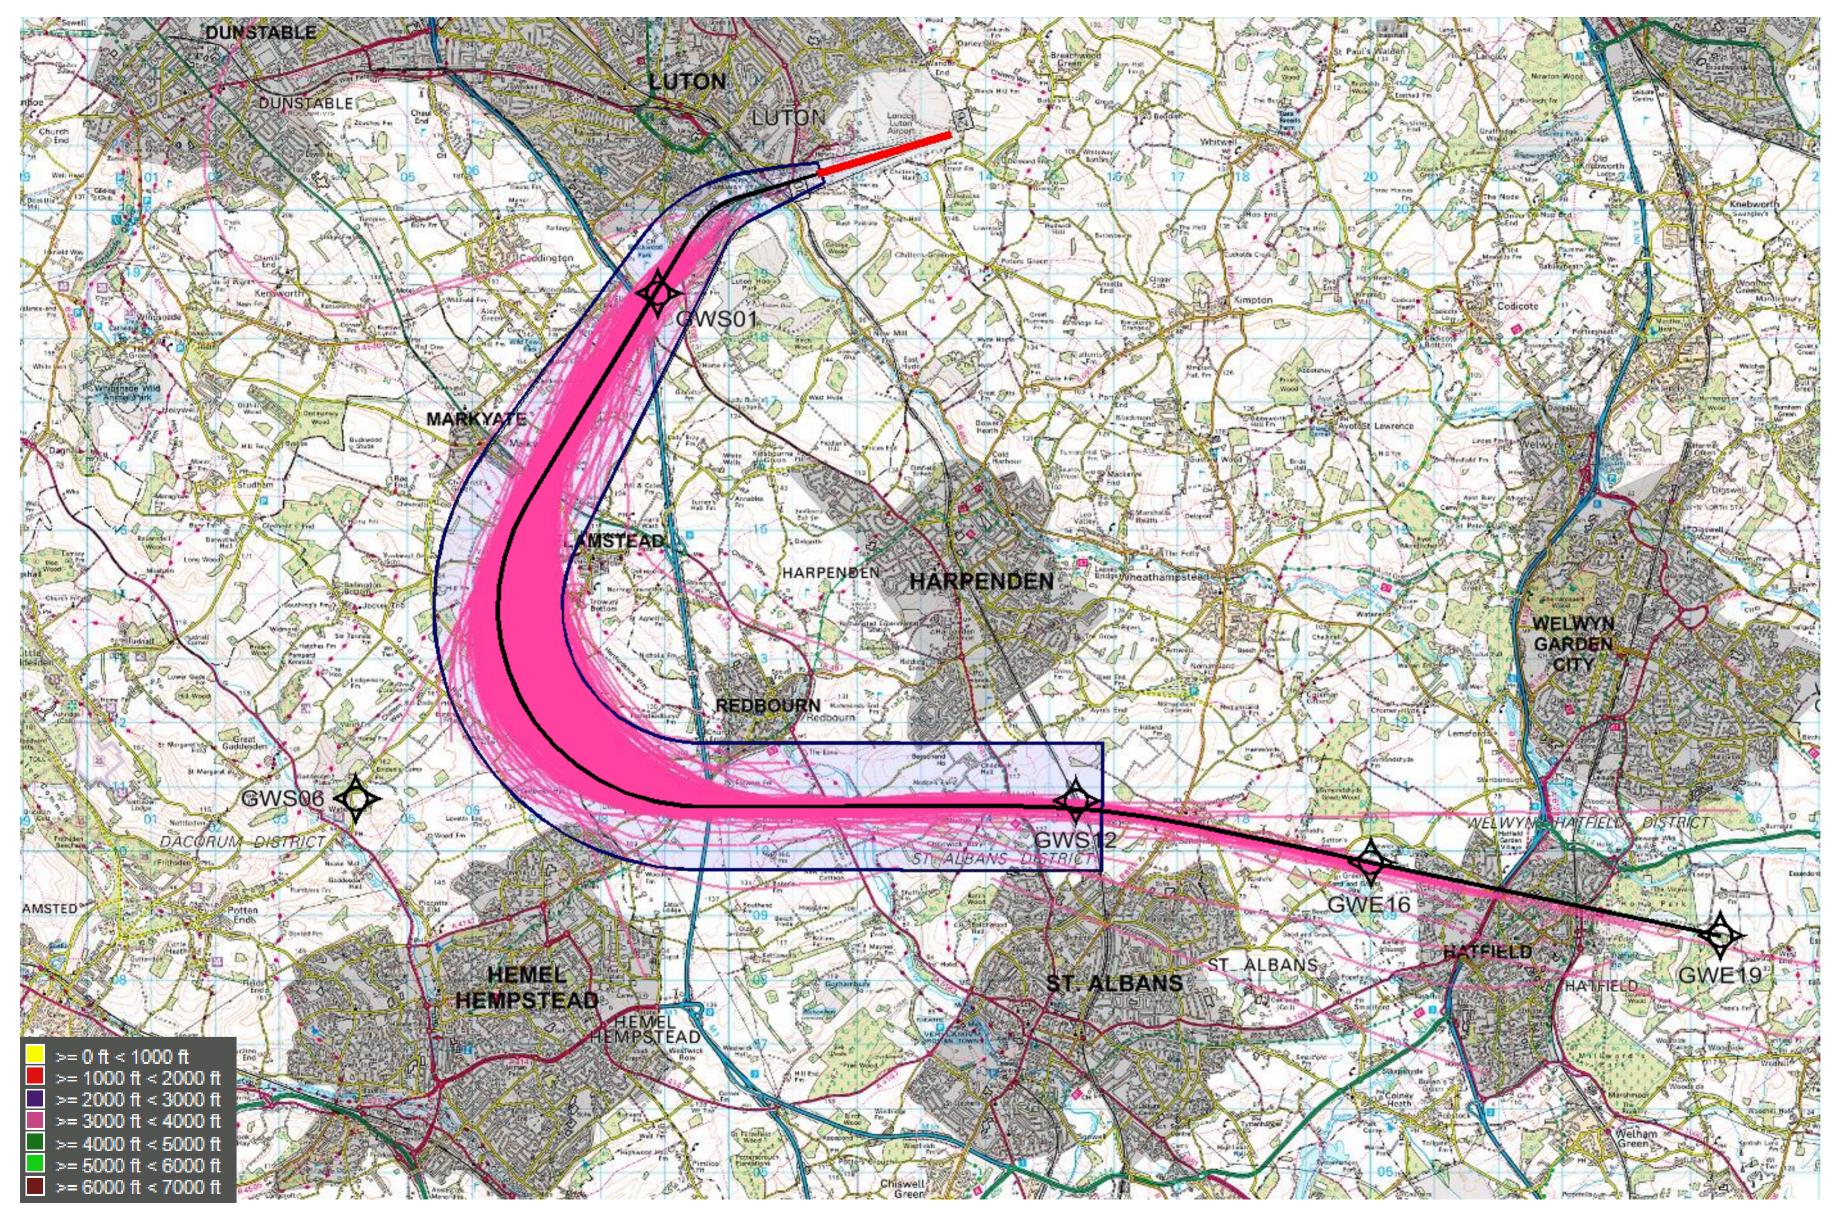

LUTON MARKYATE HARPENDEN HARPENDEN WELWYN GARDEN CITY REDBOURN HATFIELD ST. ALBANS HEMEL HEMPSTEAD >= 0 ft < 1000 ft >= 1000 ft < 2000 ft 🔳 >= 2000 ft < 3000 ft 👼 >= 3000 ft < 4000 ft >= 4000 ft < 5000 ft >= 5000 ft < 6000 ft >= 6000 ft < 7000 ft

© Crown Copyright. All rights reserved. London Luton Airport, O.S. Licence Number 0000650804

DUNSTABLE LUTON MARKYATE HARPENDEN HARPENDEN WELWYN GARDEN CITY REDBOURN HATFIELD ST\_ALBANS HEMEL HEMPSTEAD ST. ALBANS >= 0 ft < 1000 ft >= 1000 ft < 2000 ft 📘 >= 2000 ft < 3000 ft 🞉 >= 3000 ft < 4000 ft >= 4000 ft < 5000 ft >= 5000 ft < 6000 ft >= 6000 ft < 7000 ft