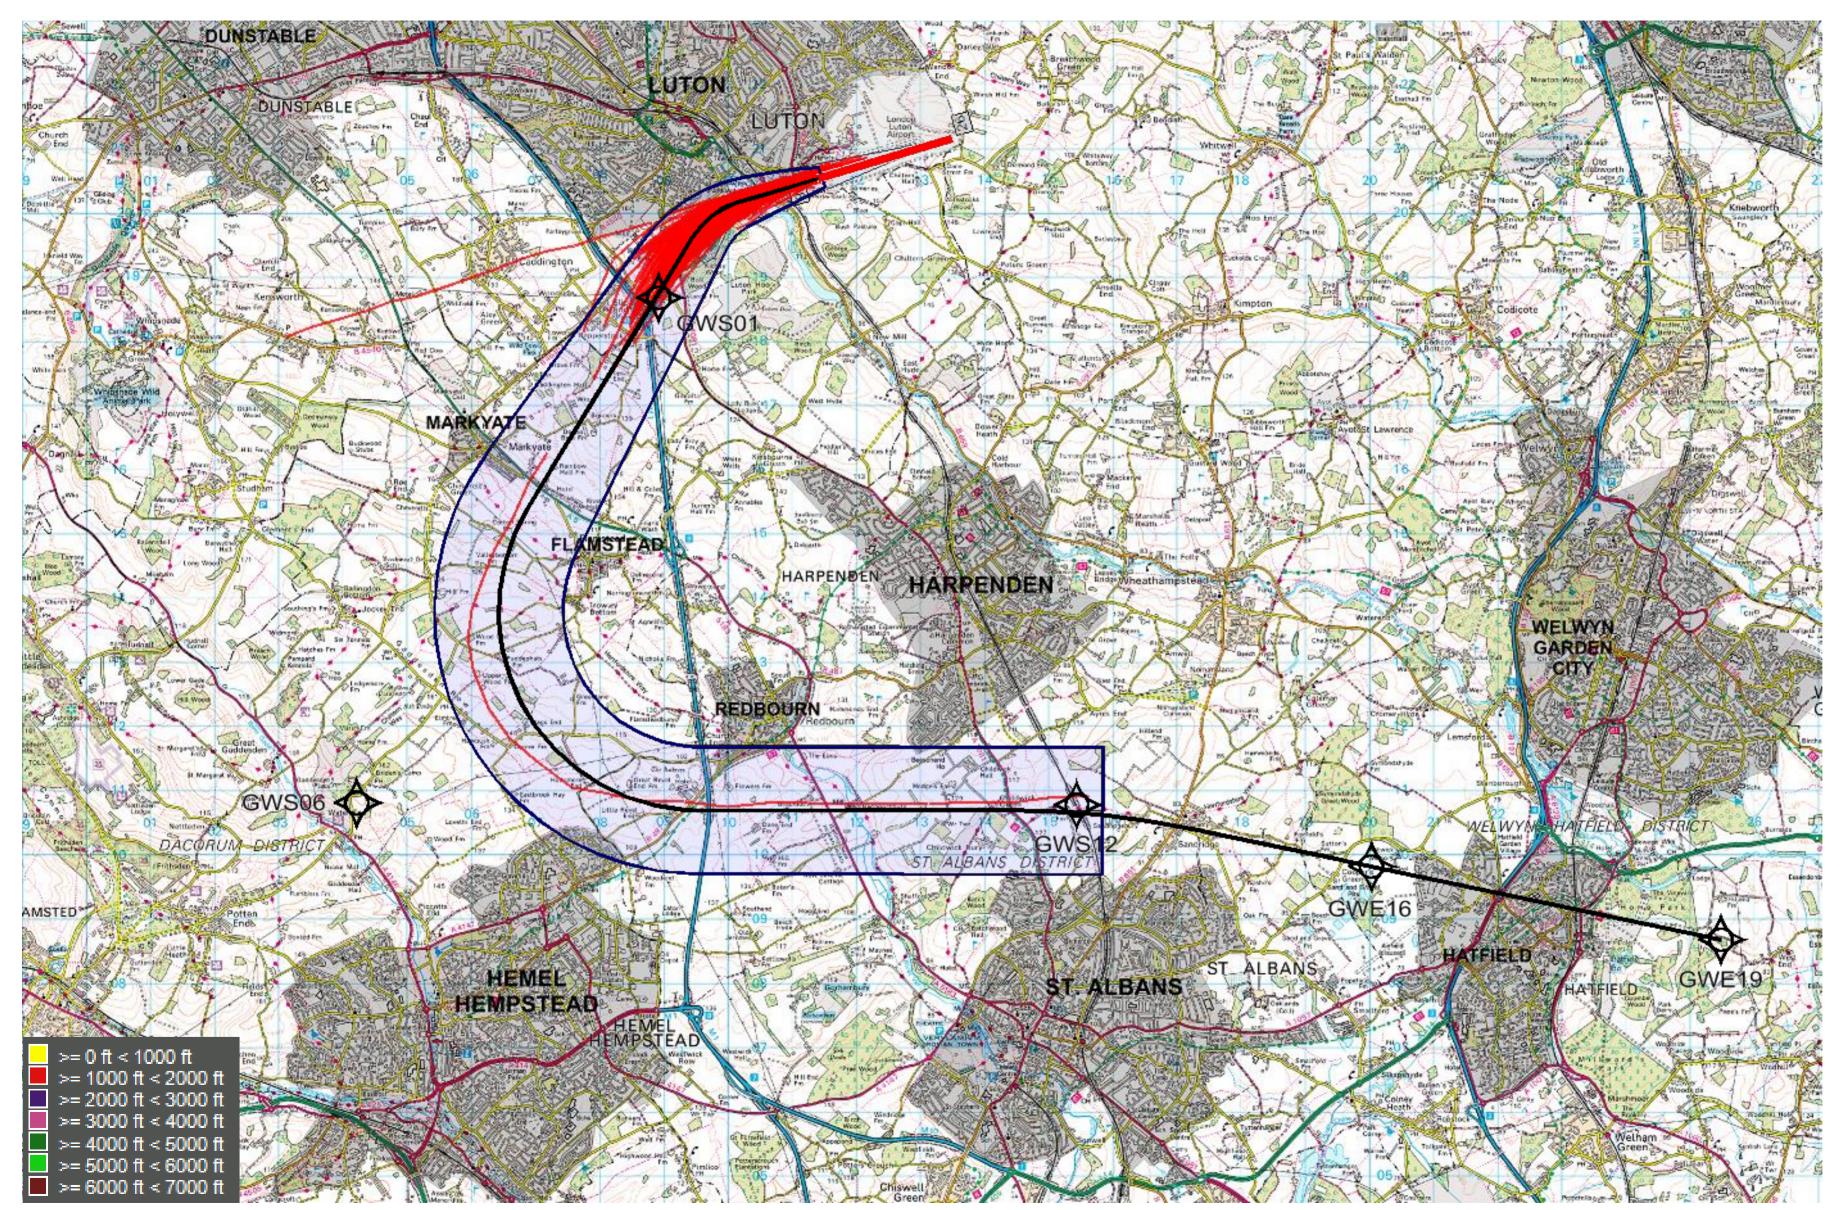

© Crown Copyright. All rights reserved. London Luton Airport, O.S. Licence Number 0000650804

DUNSTABLE LUTON MARKYATE HARPENDEN HARPENDEN WELWYN GARDEN CITY REDBOURN HATFIELD ST\_ALBANS HEMEL HEMPSTEAD ST. ALBANS >= 0 ft < 1000 ft >= 1000 ft < 2000 ft 📘 >= 2000 ft < 3000 ft 🞉 >= 3000 ft < 4000 ft >= 4000 ft < 5000 ft >= 5000 ft < 6000 ft >= 6000 ft < 7000 ft