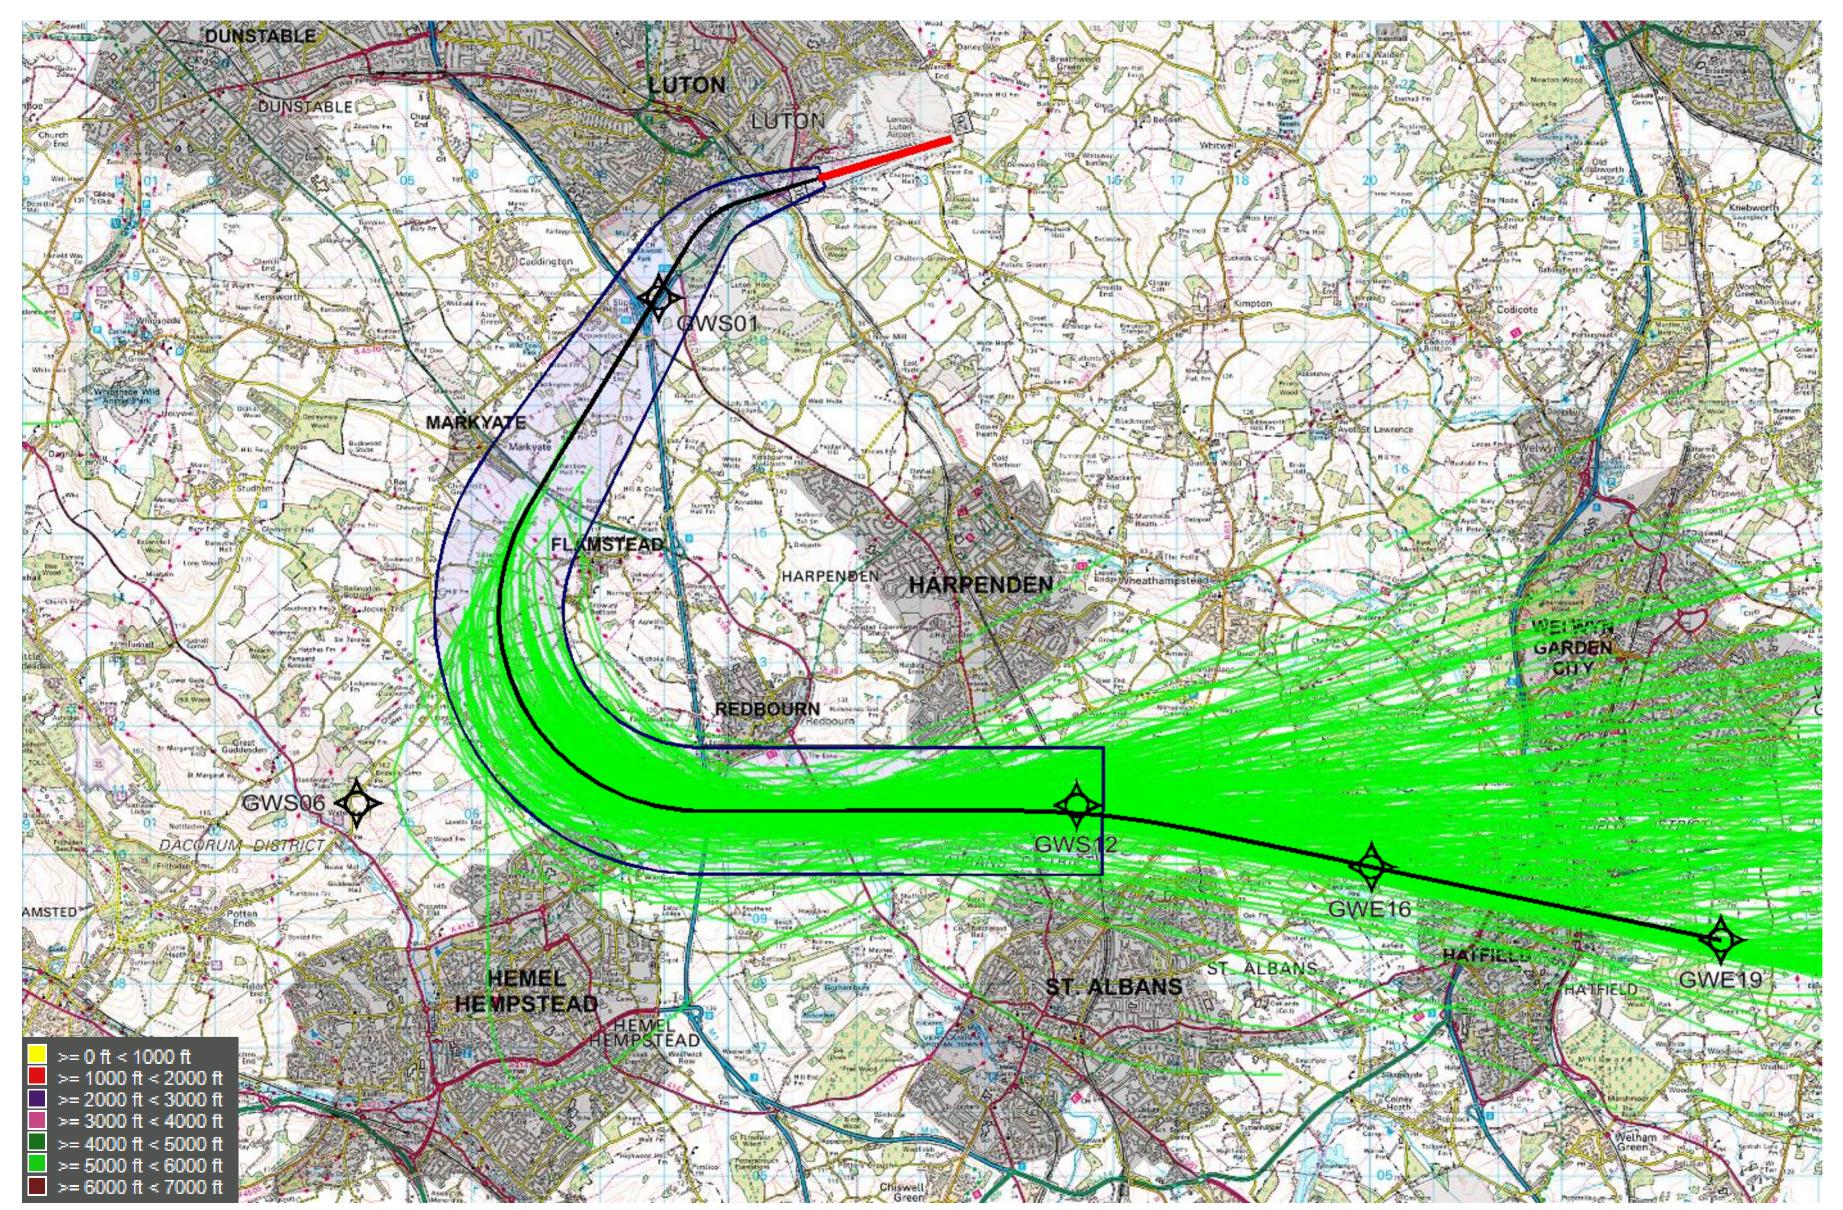

DUNSTABLE LUTON MARKYATE FLANSTEAD HARPENDEN HARPENDEN WELWYN GARDEN CITY REDBOURN HATFIELD ALBANS HEMEL ) ST. ALBANS >= 0 ft < 1000 ft >= 1000 ft < 2000 ft 📘 >= 2000 ft < 3000 ft 🞉 >= 3000 ft < 4000 ft >= 4000 ft < 5000 ft >= 5000 ft < 6000 ft >= 6000 ft < 7000 ft

<sup>©</sup> Crown Copyright. All rights reserved. London Luton Airport, O.S. Licence Number 0000650804

DUNSTABLE LUTON MARKYATE HARPENDEN HARPENDEN WELWYN GARDEN CITY REDBOURN HATFIELD HEMEL HEMPSTEAD ST. ALBANS >= 0 ft < 1000 ft >= 1000 ft < 2000 ft 📘 >= 2000 ft < 3000 ft 🞉 >= 3000 ft < 4000 ft >= 4000 ft < 5000 ft >= 5000 ft < 6000 ft >= 6000 ft < 7000 ft