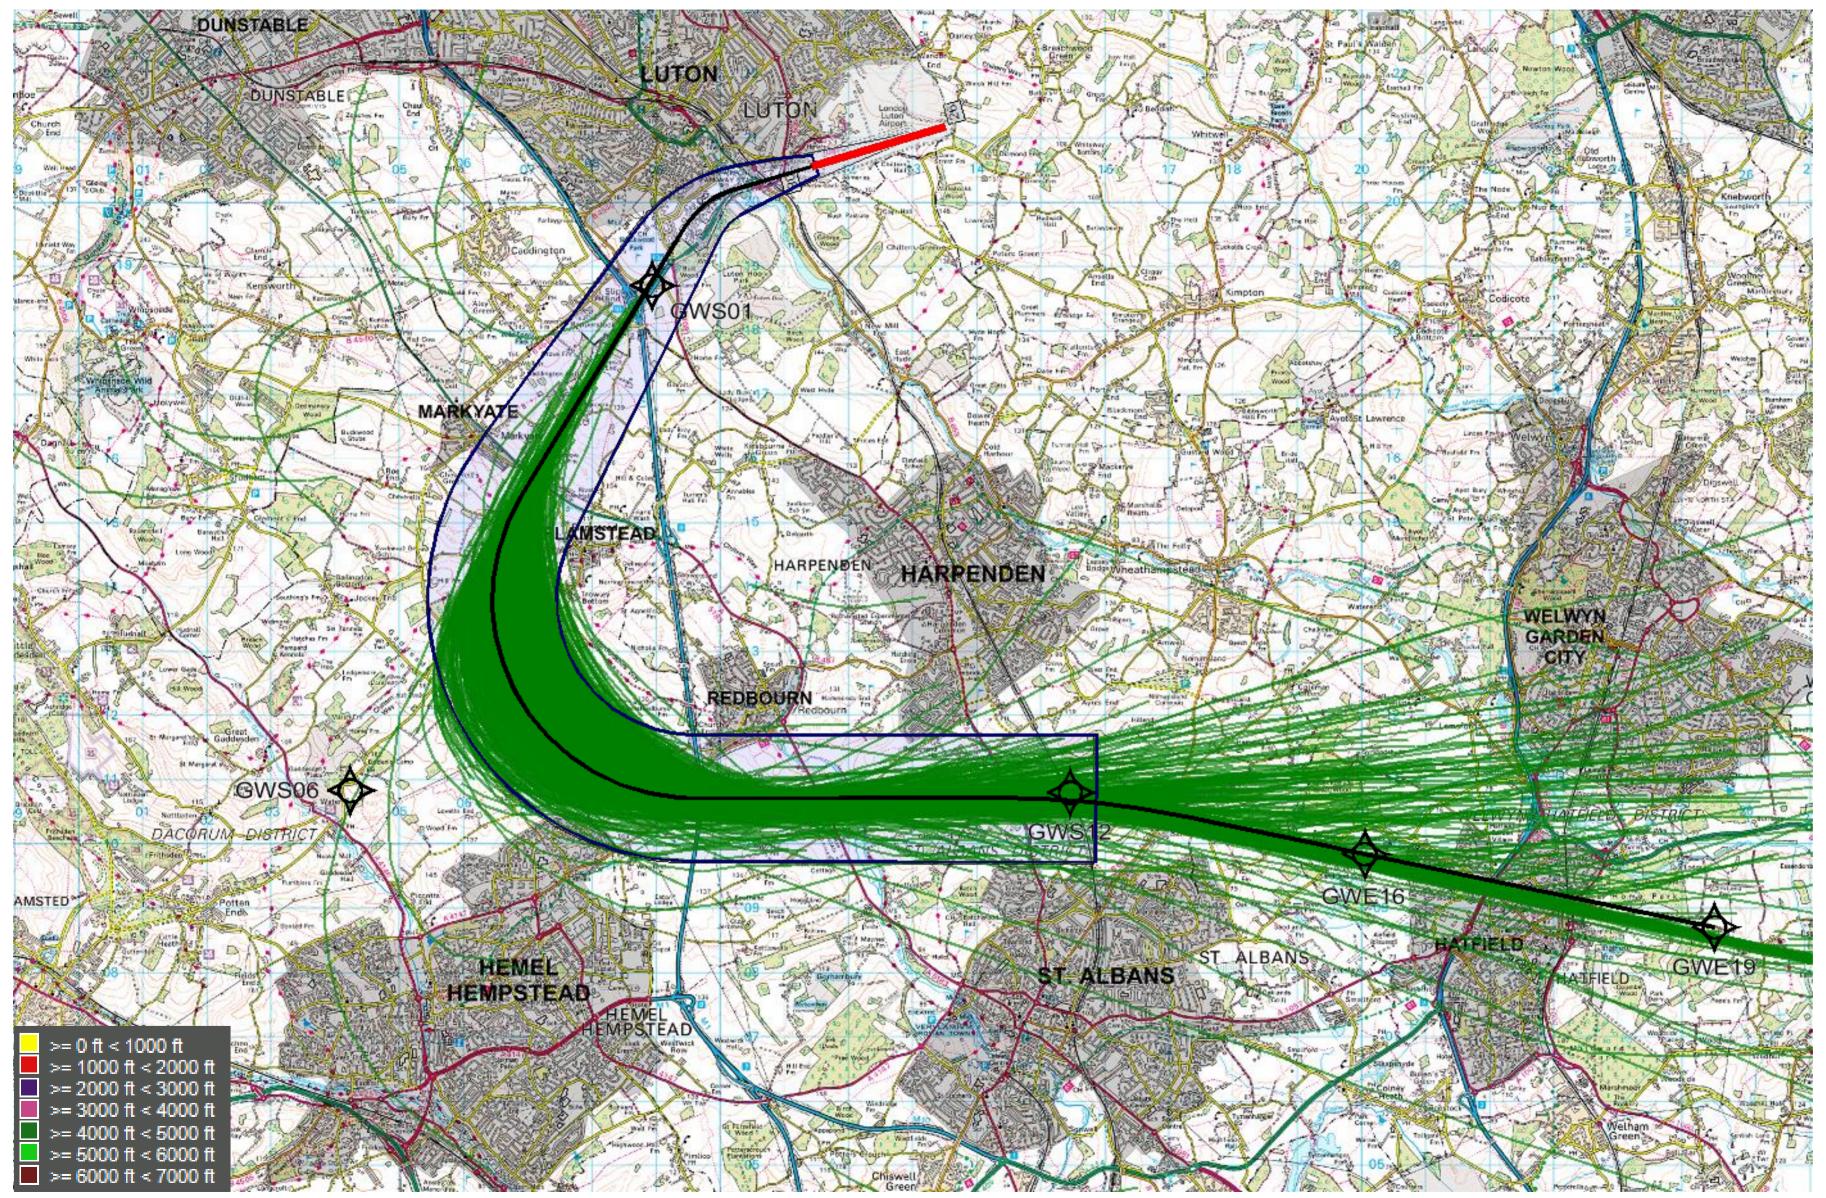

© Crown Copyright. All rights reserved. London Luton Airport, O.S. Licence Number 0000650804

LUTON MARKYATE FLANSTEAD A HARPENDEN HARPENDEN WELWYN GARDEN CITY REDBOURN HATFIELD ST\_ALBANS HEMEL ST. ALBANS HEMPSTEAD >= 0 ft < 1000 ft >= 1000 ft < 2000 ft 🔳 >= 2000 ft < 3000 ft >= 3000 ft < 4000 ft >= 4000 ft < 5000 ft >= 5000 ft < 6000 ft = 6000 ft < 7000 ft