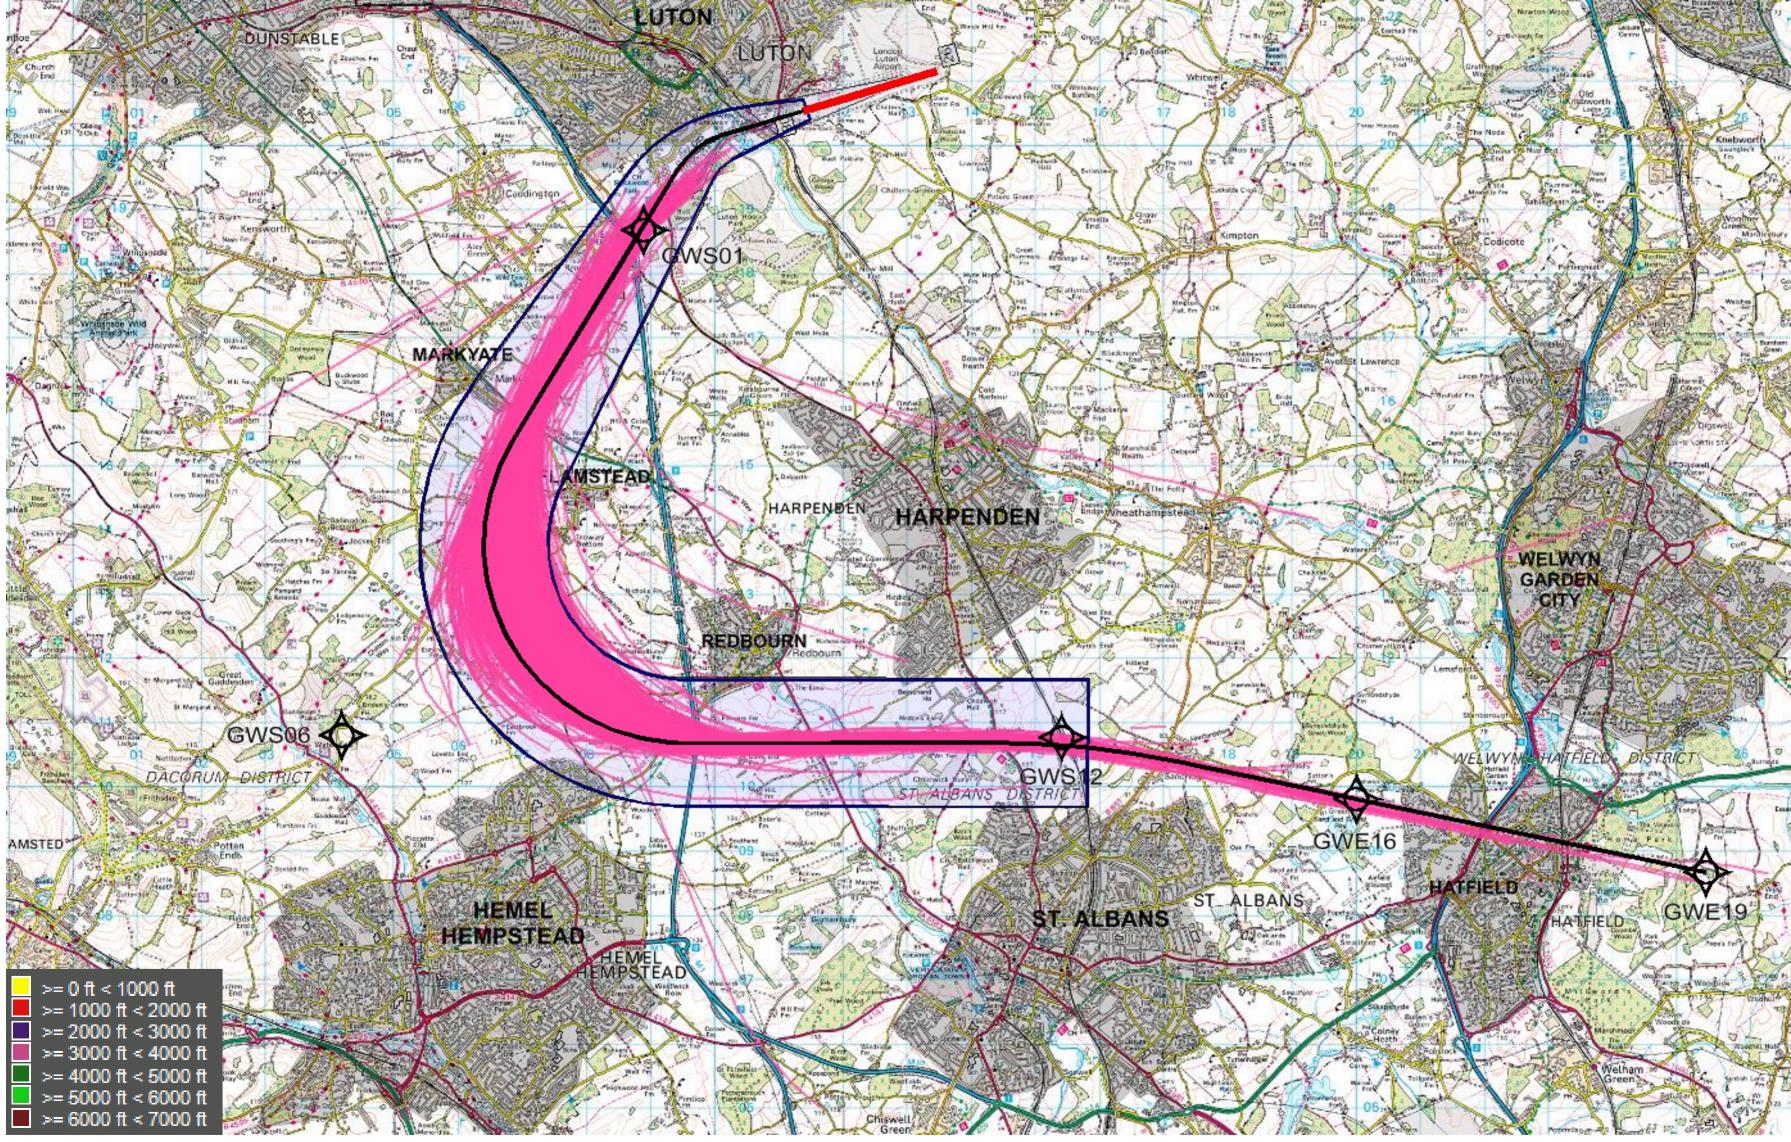

## 1. Monthly Track Dispersion Plots in Altitude Bands

© Crown Copyright. All rights reserved. London Luton Airport, O.S. Licence Number 0000650804

© Crown Copyright. All rights reserved. London Luton Airport, O.S. Licence Number 0000650804

© Crown Copyright. All rights reserved. London Luton Airport, O.S. Licence Number 0000650804

DUNSTABLE

<sup>©</sup> Crown Copyright. All rights reserved. London Luton Airport, O.S. Licence Number 0000650804