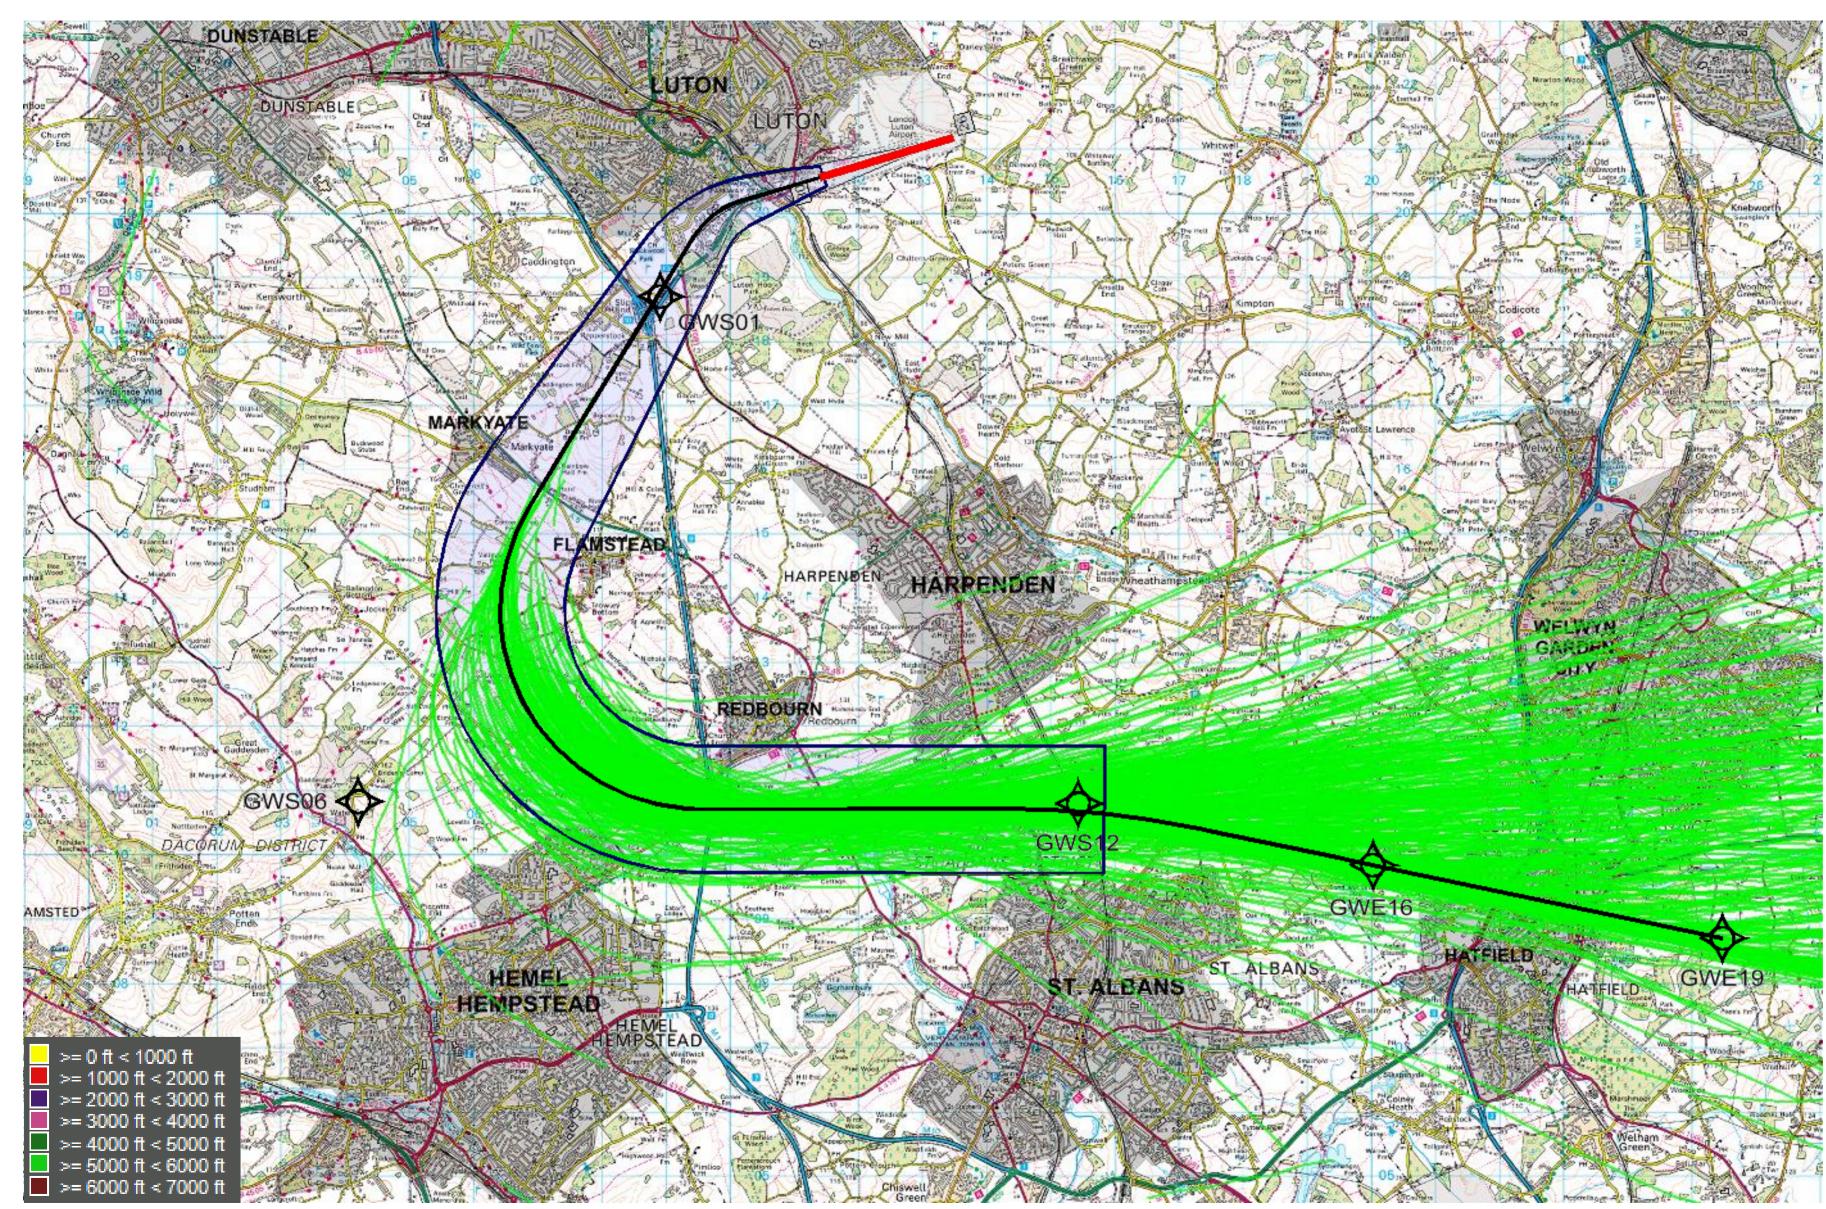

© Crown Copyright. All rights reserved. London Luton Airport, O.S. Licence Number 0000650804

DUNSTABLE LUTON MARKYATE HARPENDEN HARPENDEN WELWYN GARDEN CITY HATFIELD ST\_ALBANS HEMEL HEMPSTEAD ST. ALBANS >= 0 ft < 1000 ft >= 1000 ft < 2000 ft 🔳 >= 2000 ft < 3000 ft 😹 >= 3000 ft < 4000 ft >= 4000 ft < 5000 ft >= 5000 ft < 6000 ft = 6000 ft < 7000 ft

<sup>©</sup> Crown Copyright. All rights reserved. London Luton Airport, O.S. Licence Number 0000650804

DUNSTABLE LUTON MARKYATE HARPENDEN HARPENDEN WELWYN GARDEN CITY REDBOURN HATFIELD \_ALBANS HEMEL HEMPSTEAD ST. ALBANS >= 0 ft < 1000 ft >= 1000 ft < 2000 ft 🔳 >= 2000 ft < 3000 ft >= 3000 ft < 4000 ft >= 4000 ft < 5000 ft >= 5000 ft < 6000 ft >= 6000 ft < 7000 ft