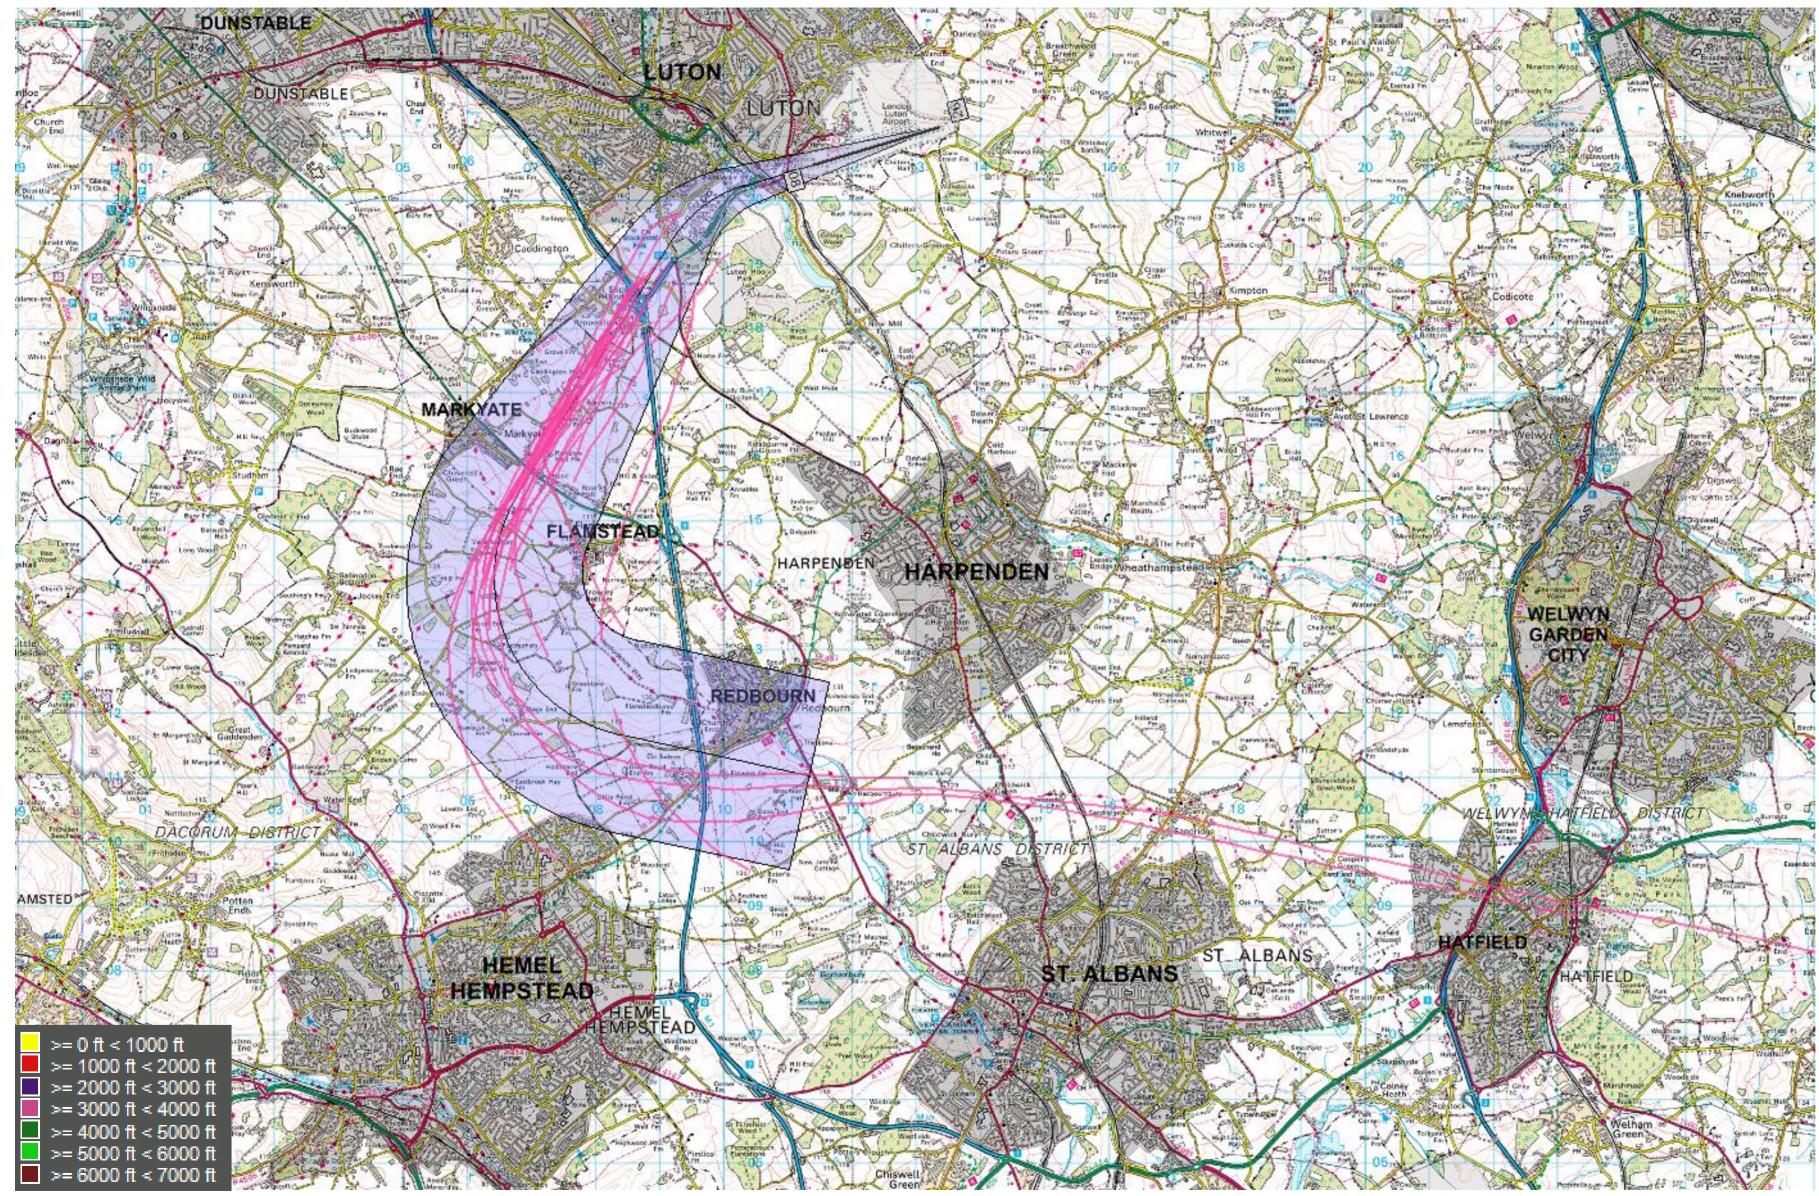

© Crown Copyright. All rights reserved. London Luton Airport, O.S. Licence Number 0000650804

DUNSTABLE LUTON MARKYATE HARPENDEN HARPENDEN WELWYN GARDEN CITY HATFIELD ST\_ALBANS HEMEL HEMPSTEAD ST. ALBANS >= 0 ft < 1000 ft >= 1000 ft < 2000 ft 🔳 >= 2000 ft < 3000 ft 😹 >= 3000 ft < 4000 ft >= 4000 ft < 5000 ft >= 5000 ft < 6000 ft = 6000 ft < 7000 ft

<sup>©</sup> Crown Copyright. All rights reserved. London Luton Airport, O.S. Licence Number 0000650804

DUNSTABLE LUTON MARKYATE HARPENDEN HARPENDEN WELWYN GARDEN CITY REDBOURN HATFIELD \_ALBANS HEMEL HEMPSTEAD ST. ALBANS >= 0 ft < 1000 ft >= 1000 ft < 2000 ft 🔳 >= 2000 ft < 3000 ft >= 3000 ft < 4000 ft >= 4000 ft < 5000 ft >= 5000 ft < 6000 ft >= 6000 ft < 7000 ft

<sup>©</sup> Crown Copyright. All rights reserved. London Luton Airport, O.S. Licence Number 0000650804

DUNSTABLE LUTON MARKYATE: FLANSTEAD A HARPENDEN HARPENDEN WELWYN GARDEN CITY REDBOURN HATFIELD HEMEL ST. ALBANS HEMPSTEAD >= 0 ft < 1000 ft >= 1000 ft < 2000 ft 🔳 >= 2000 ft < 3000 ft >= 3000 ft < 4000 ft >= 4000 ft < 5000 ft >= 5000 ft < 6000 ft = 6000 ft < 7000 ft