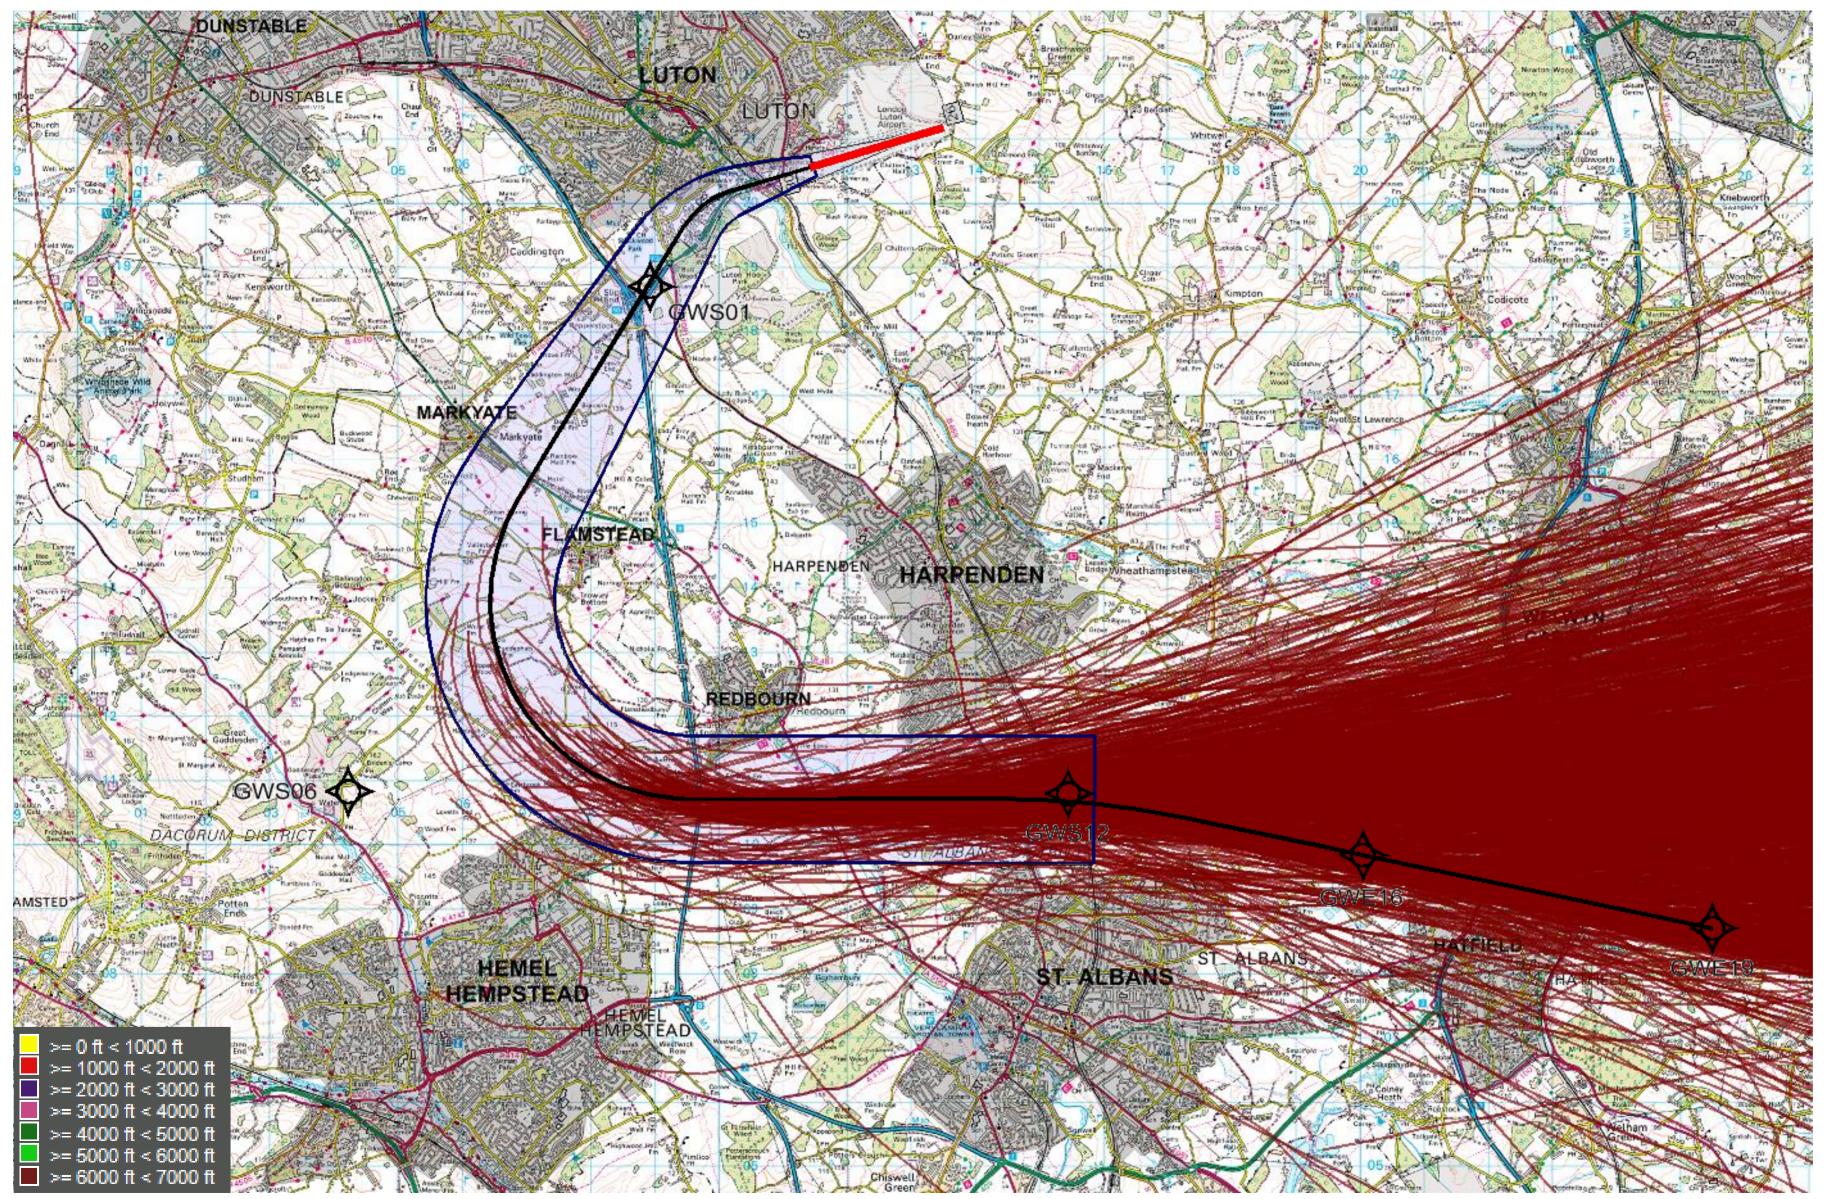

<sup>©</sup> Crown Copyright. All rights reserved. London Luton Airport, O.S. Licence Number 0000650804

DUNSTABLE LUTON MARKYATE: FLANSTEAD A HARPENDEN HARPENDEN WELWYN GARDEN CITY REDBOURN HATFIELD HEMEL ST. ALBANS HEMPSTEAD >= 0 ft < 1000 ft >= 1000 ft < 2000 ft 🔳 >= 2000 ft < 3000 ft >= 3000 ft < 4000 ft >= 4000 ft < 5000 ft >= 5000 ft < 6000 ft = 6000 ft < 7000 ft

© Crown Copyright. All rights reserved. London Luton Airport, O.S. Licence Number 0000650804