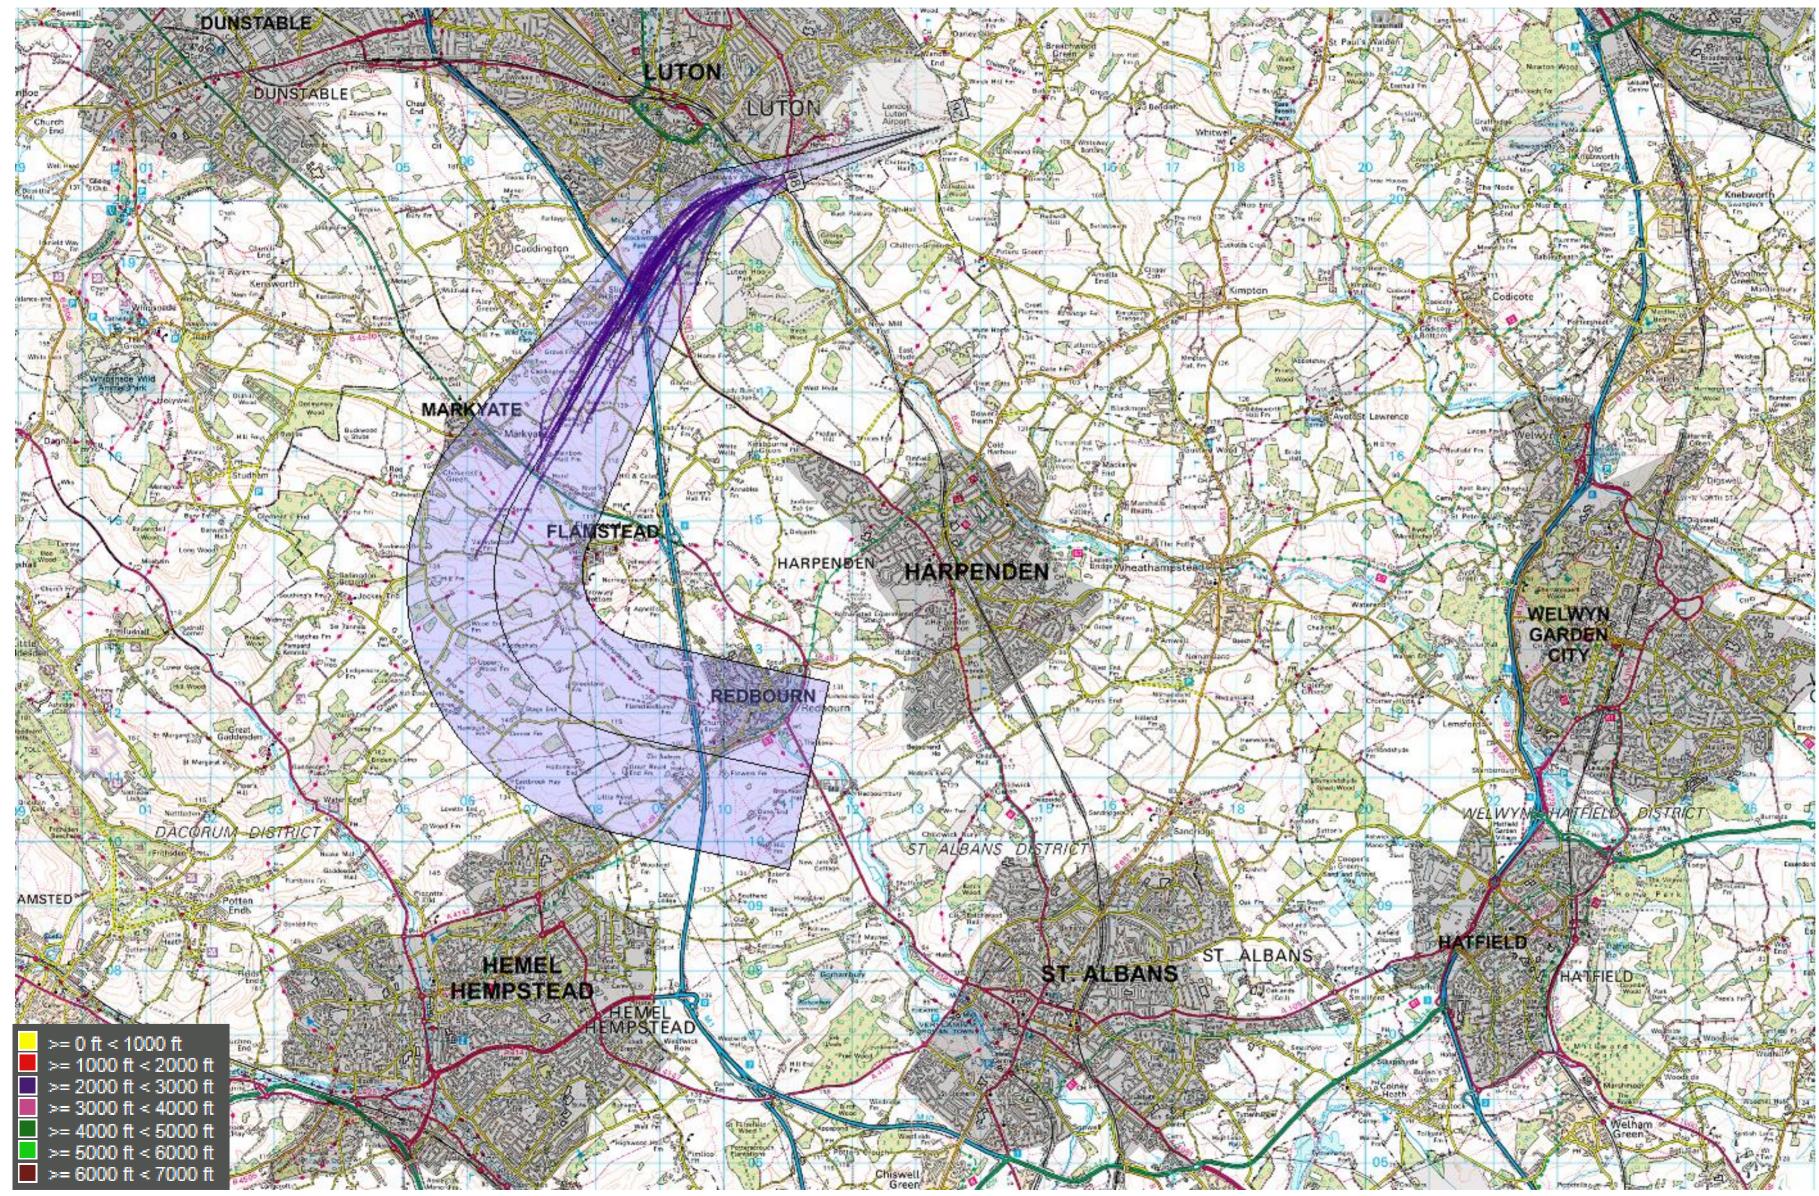

## 1. Monthly Track Dispersion Plots in Altitude Bands

© Crown Copyright. All rights reserved. London Luton Airport, O.S. Licence Number 0000650804

© Crown Copyright. All rights reserved. London Luton Airport, O.S. Licence Number 0000650804

<sup>©</sup> Crown Copyright. All rights reserved. London Luton Airport, O.S. Licence Number 0000650804

DUNSTABLE LUTON MARKYATE HARPENDEN HARPENDEN WELWYN GARDEN CITY REDBOURN HATFIELD ST\_ALBANS HEMEL HEMPSTEAD ST. ALBANS >= 0 ft < 1000 ft >= 1000 ft < 2000 ft 📘 >= 2000 ft < 3000 ft 🞉 >= 3000 ft < 4000 ft >= 4000 ft < 5000 ft >= 5000 ft < 6000 ft >= 6000 ft < 7000 ft

© Crown Copyright. All rights reserved. London Luton Airport, O.S. Licence Number 0000650804

LUTON MARKYATE FLANSTEAD A HARPENDEN HARPENDEN WELWYN GARDEN CITY REDBOURN HATFIELD ST\_ALBANS HEMEL ST. ALBANS HEMPSTEAD >= 0 ft < 1000 ft >= 1000 ft < 2000 ft 🔳 >= 2000 ft < 3000 ft >= 3000 ft < 4000 ft >= 4000 ft < 5000 ft >= 5000 ft < 6000 ft = 6000 ft < 7000 ft