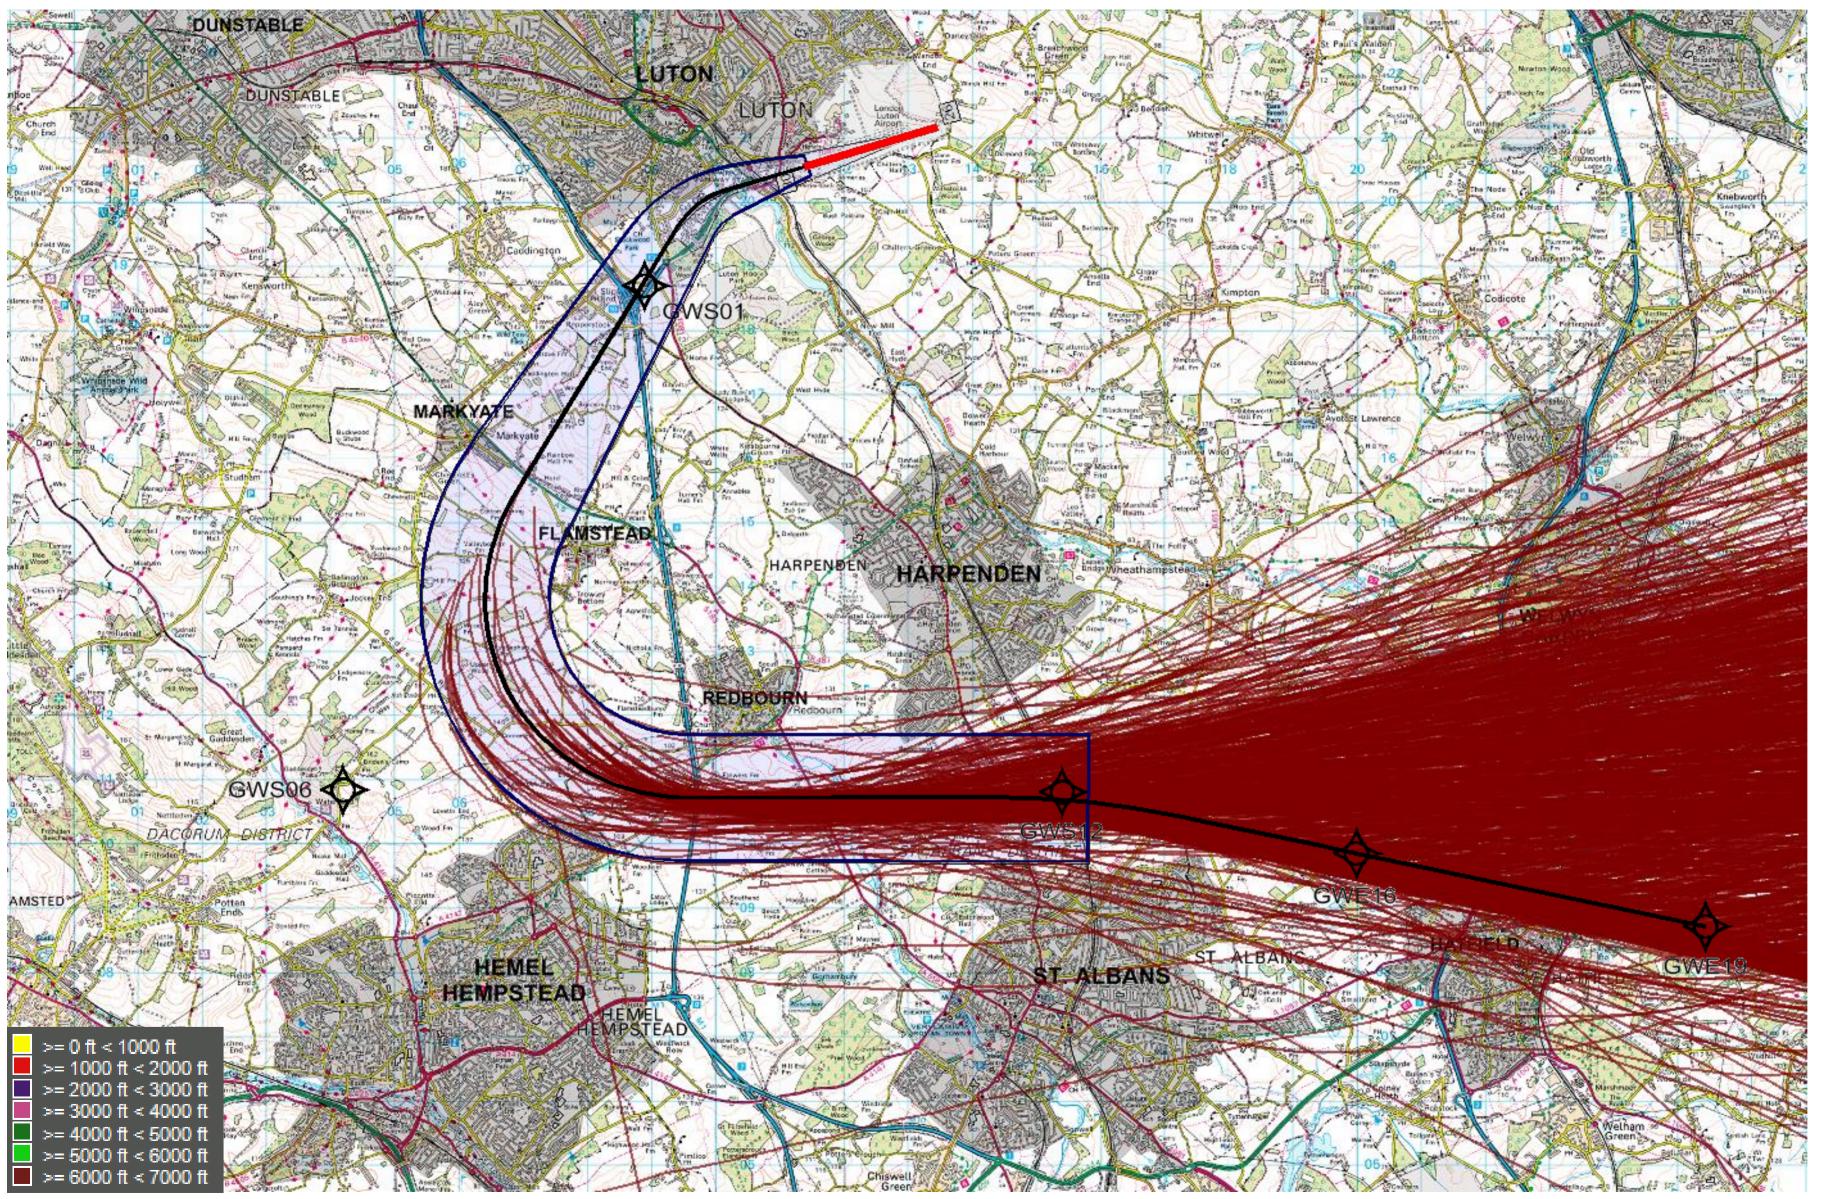

<sup>©</sup> Crown Copyright. All rights reserved. London Luton Airport, O.S. Licence Number 0000650804

LUTON MARKYATE HARPENDEN HARPENDEN WELWYN GARDEN CITY REDBOURN HATFIELD ST. ALBANS HEMEL HEMPSTEAD >= 0 ft < 1000 ft >= 1000 ft < 2000 ft >= 2000 ft < 3000 ft >= 3000 ft < 4000 ft >= 4000 ft < 5000 ft >= 5000 ft < 6000 ft = >= 6000 ft < 7000 ft