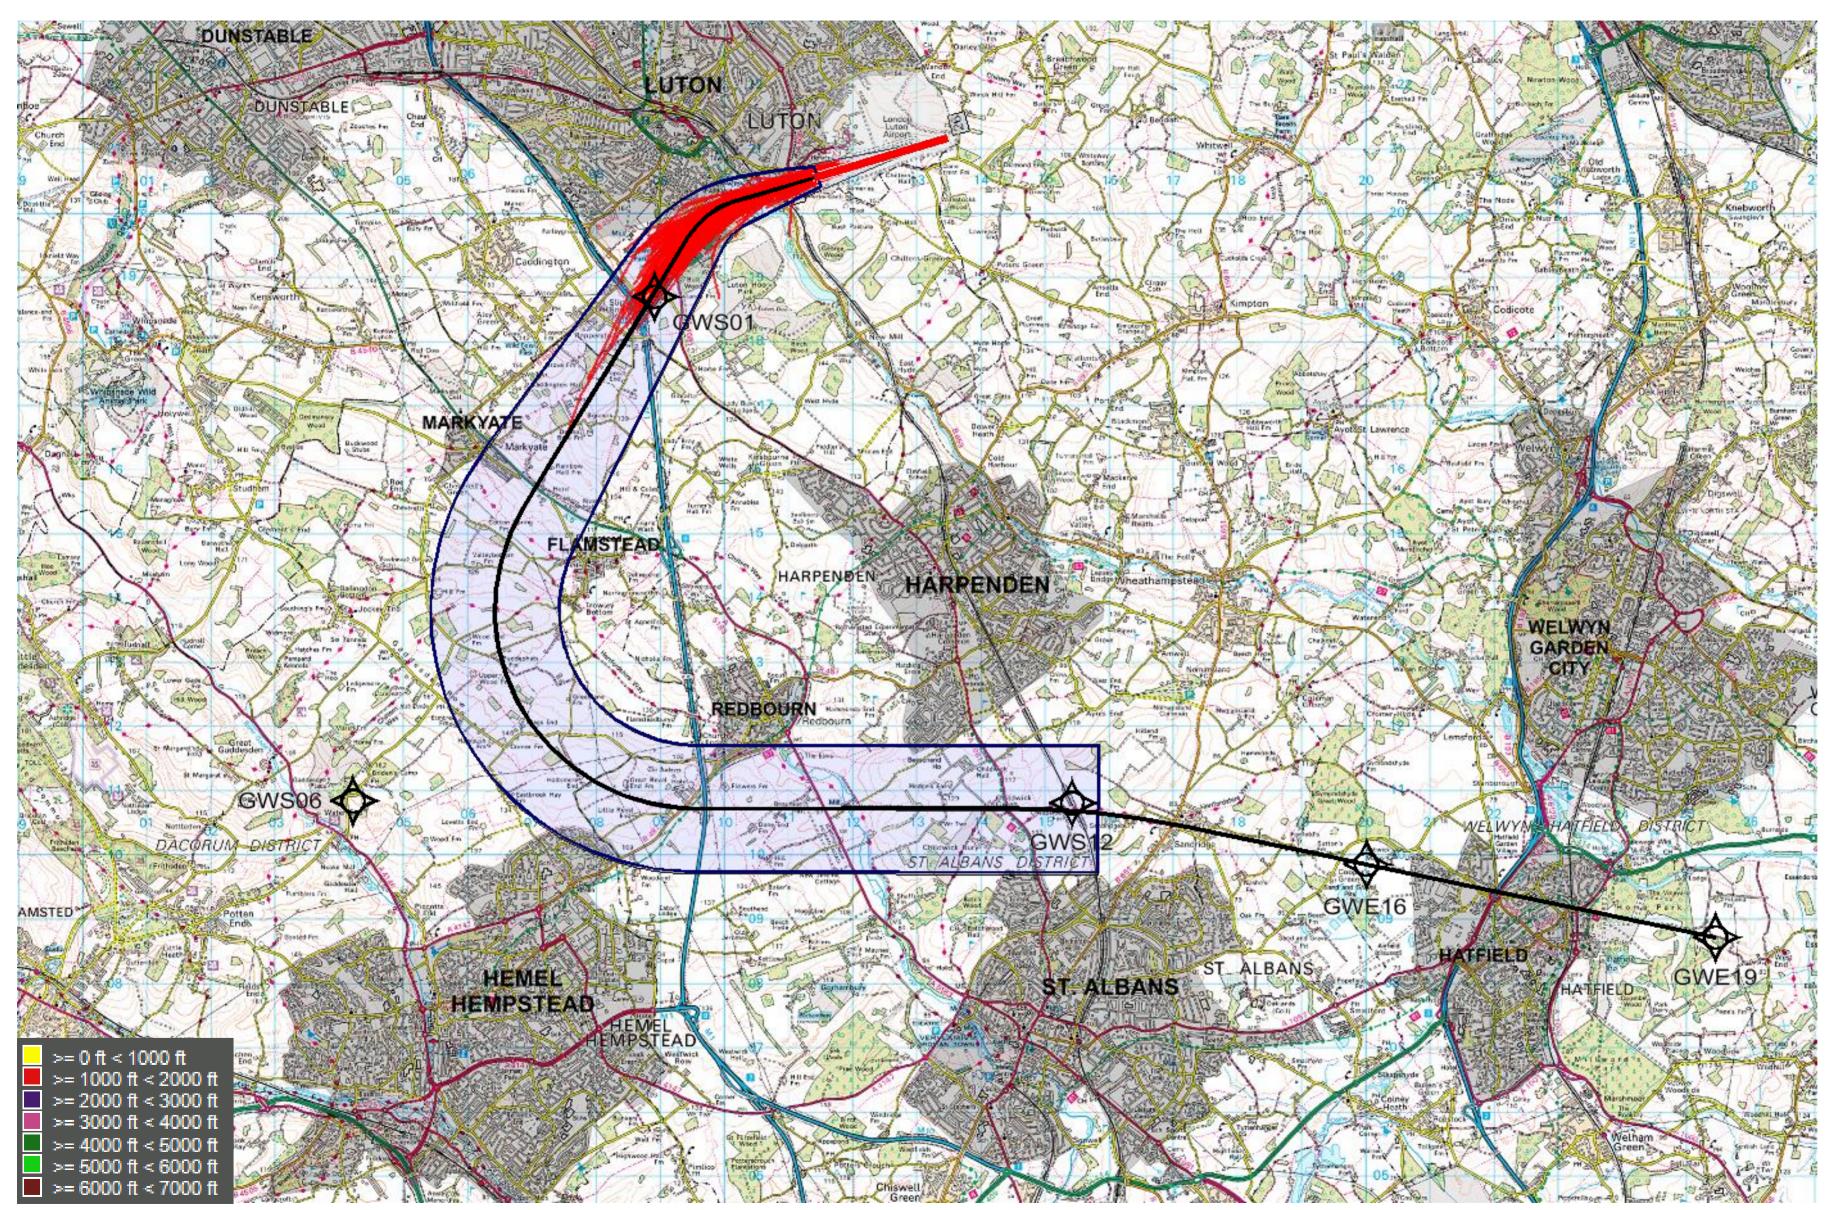

<sup>©</sup> Crown Copyright. All rights reserved. London Luton Airport, O.S. Licence Number 0000650804

LUTON MARKYATE HARPENDEN HARPENDEN WELWYN GARDEN CITY REDBOURN HATFIELD ST. ALBANS HEMEL HEMPSTEAD >= 0 ft < 1000 ft >= 1000 ft < 2000 ft >= 2000 ft < 3000 ft >= 3000 ft < 4000 ft >= 4000 ft < 5000 ft >= 5000 ft < 6000 ft = >= 6000 ft < 7000 ft