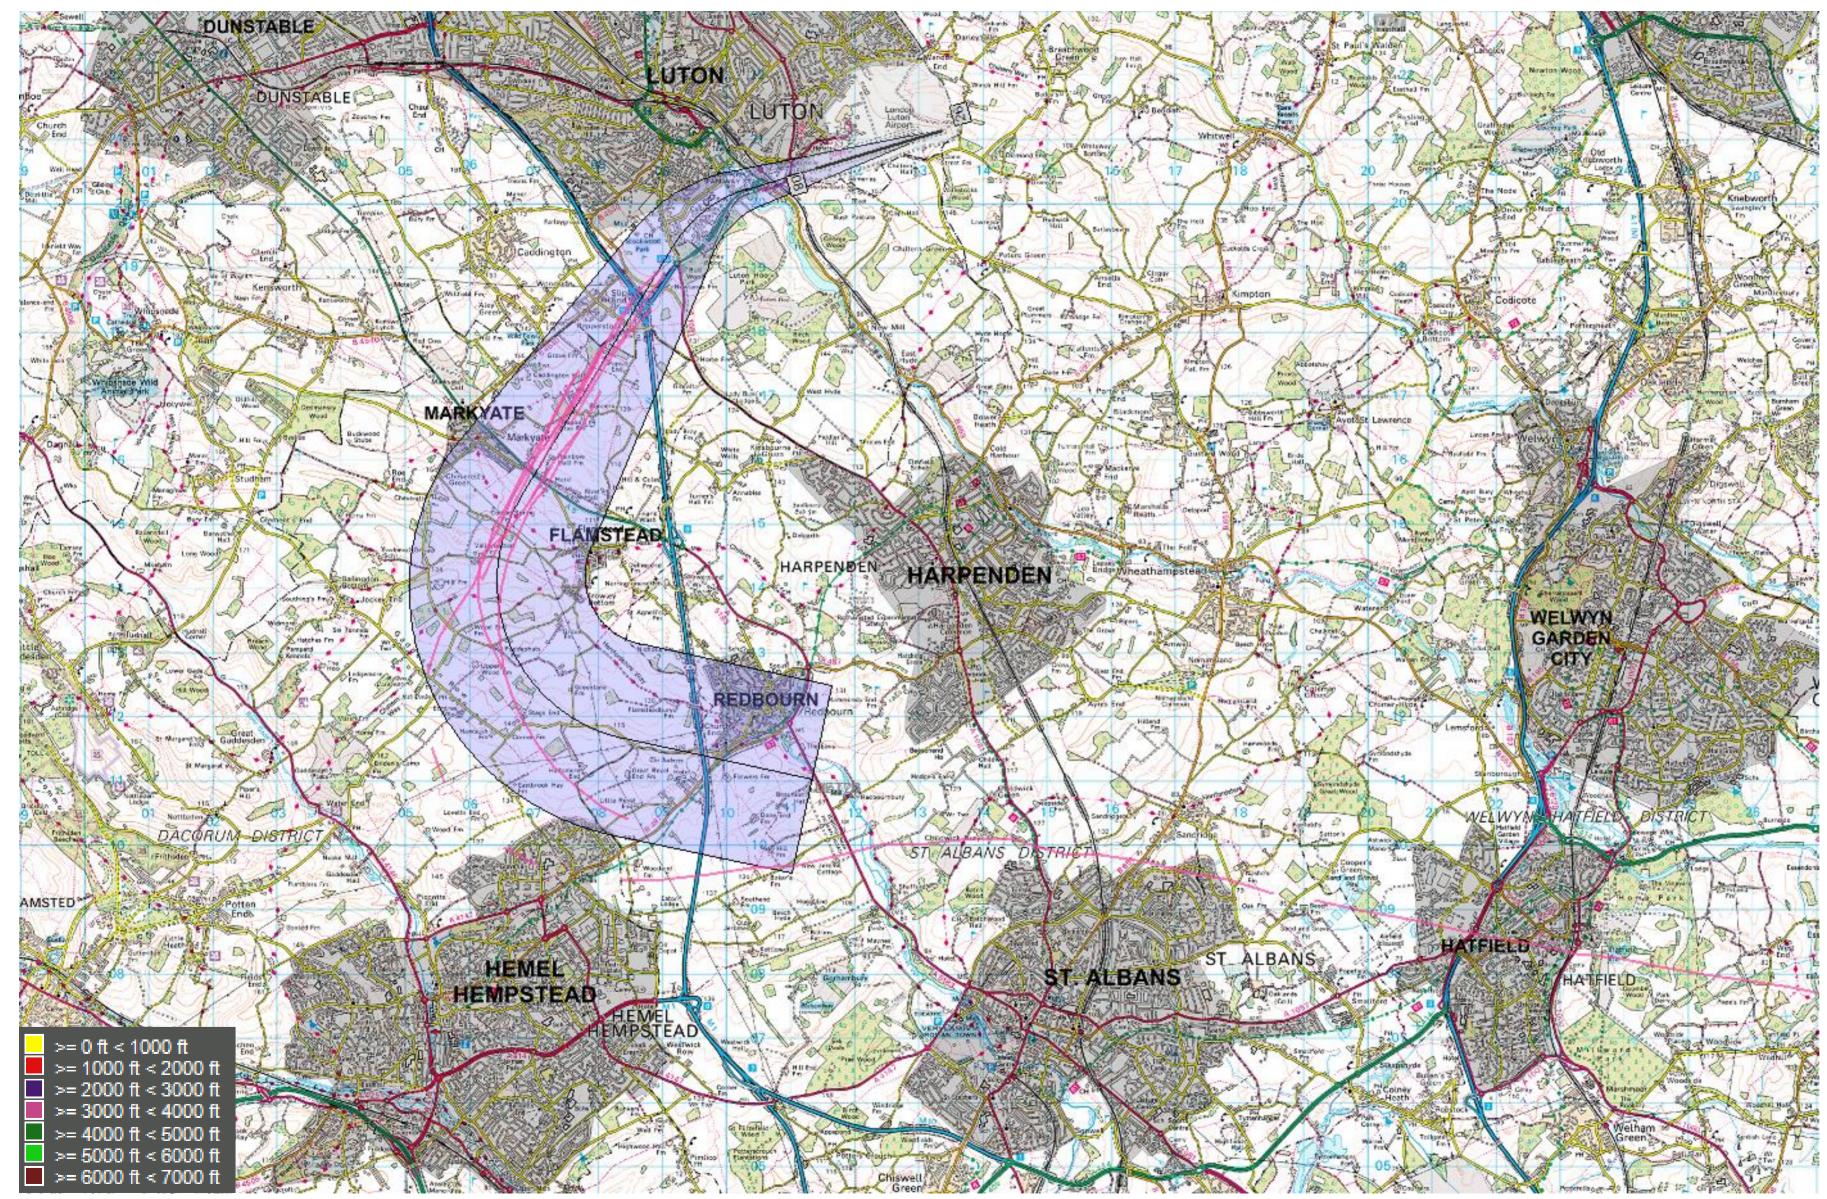

## 1. Monthly Track Dispersion Plots in Altitude Bands

© Crown Copyright. All rights reserved. London Luton Airport, O.S. Licence Number 0000650804

<sup>©</sup> Crown Copyright. All rights reserved. London Luton Airport, O.S. Licence Number 0000650804

DUNSTABLE LUTON MARKYATE HARPENDEN HARPENDEN WELWYN GARDEN CITY REDBOURN HATFIELD ALBANS HEMEL HEMPSTEAD ST. ALBANS >= 0 ft < 1000 ft >= 1000 ft < 2000 ft 📘 >= 2000 ft < 3000 ft 🞉 >= 3000 ft < 4000 ft >= 4000 ft < 5000 ft >= 5000 ft < 6000 ft >= 6000 ft < 7000 ft