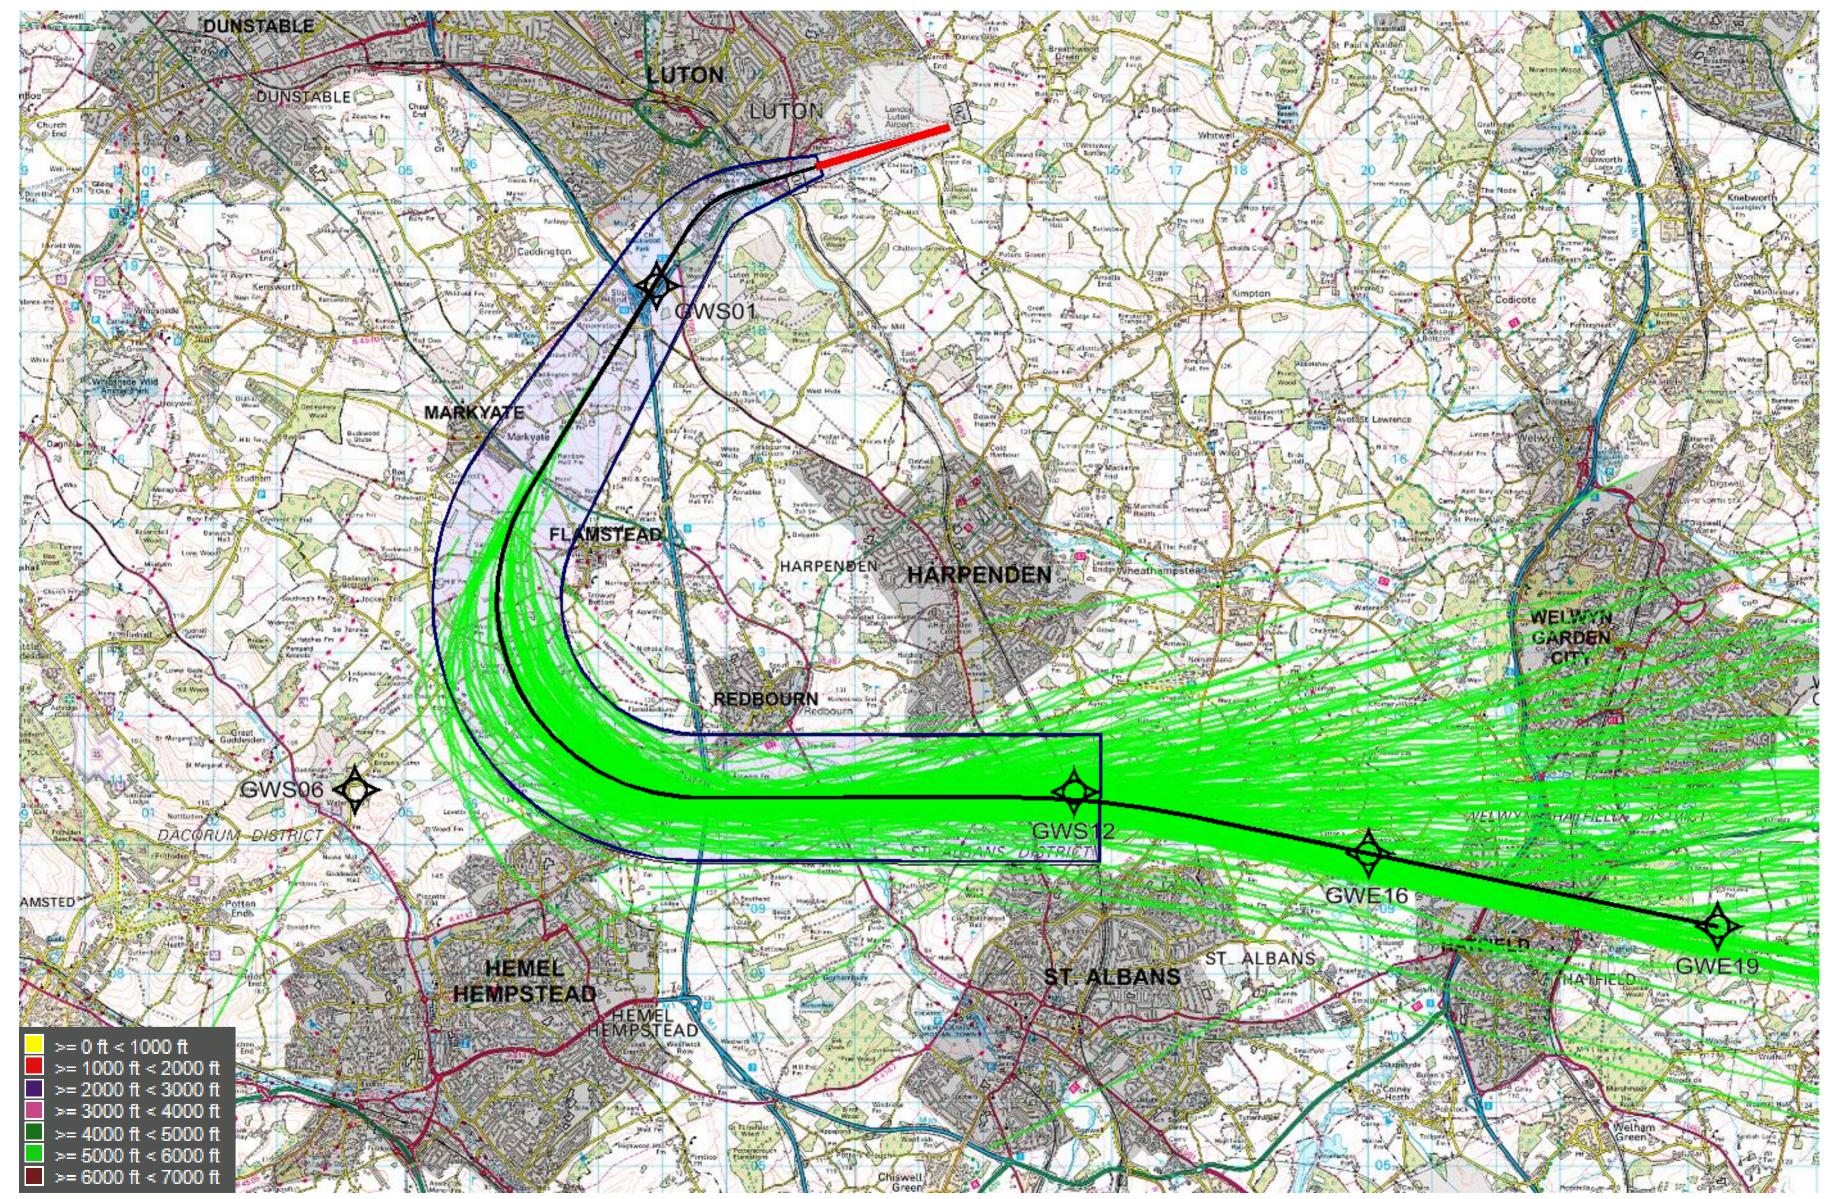

## 1. Monthly Track Dispersion Plots in Altitude Bands

© Crown Copyright. All rights reserved. London Luton Airport, O.S. Licence Number 0000650804

<sup>©</sup> Crown Copyright. All rights reserved. London Luton Airport, O.S. Licence Number 0000650804

DUNSTABLE LUTON MARKYATE HARPENDEN HARPENDEN WELWYN GARDEN CITY REDBOURN HATFIELD ALBANS HEMEL HEMPSTEAD ST. ALBANS >= 0 ft < 1000 ft >= 1000 ft < 2000 ft 📘 >= 2000 ft < 3000 ft 🞉 >= 3000 ft < 4000 ft >= 4000 ft < 5000 ft >= 5000 ft < 6000 ft >= 6000 ft < 7000 ft