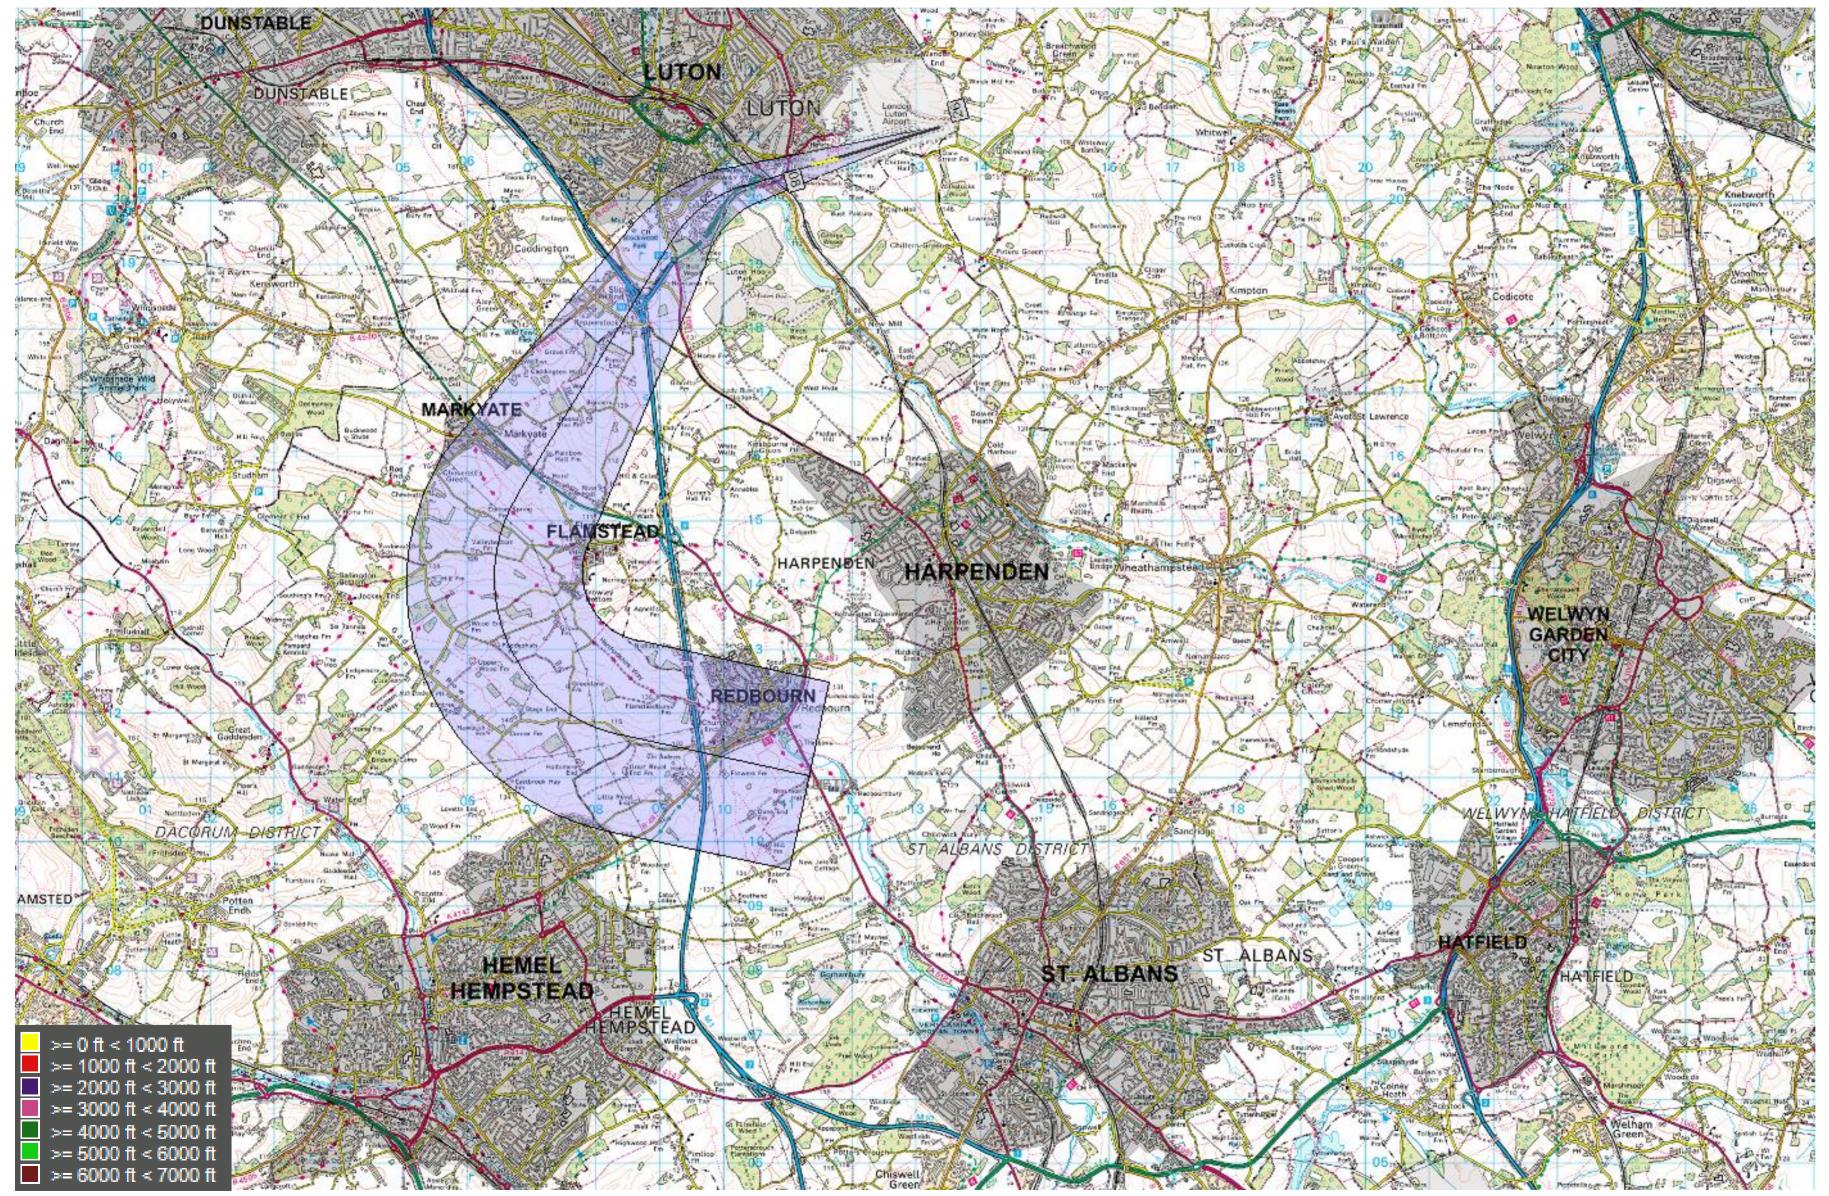

© Crown Copyright. All rights reserved. London Luton Airport, O.S. Licence Number 0000650804

© Crown Copyright. All rights reserved. London Luton Airport, O.S. Licence Number 0000650804

DUNSTABLE LUTON MARKYATE HARPENDEN HARPENDEN WELWYN GARDEN CITY REDBOURN HATFIELD ST\_ALBANS HEMEL HEMPSTEAD ST. ALBANS >= 0 ft < 1000 ft >= 1000 ft < 2000 ft 📘 >= 2000 ft < 3000 ft 🎉 >= 3000 ft < 4000 ft >= 4000 ft < 5000 ft >= 5000 ft < 6000 ft >= 6000 ft < 7000 ft