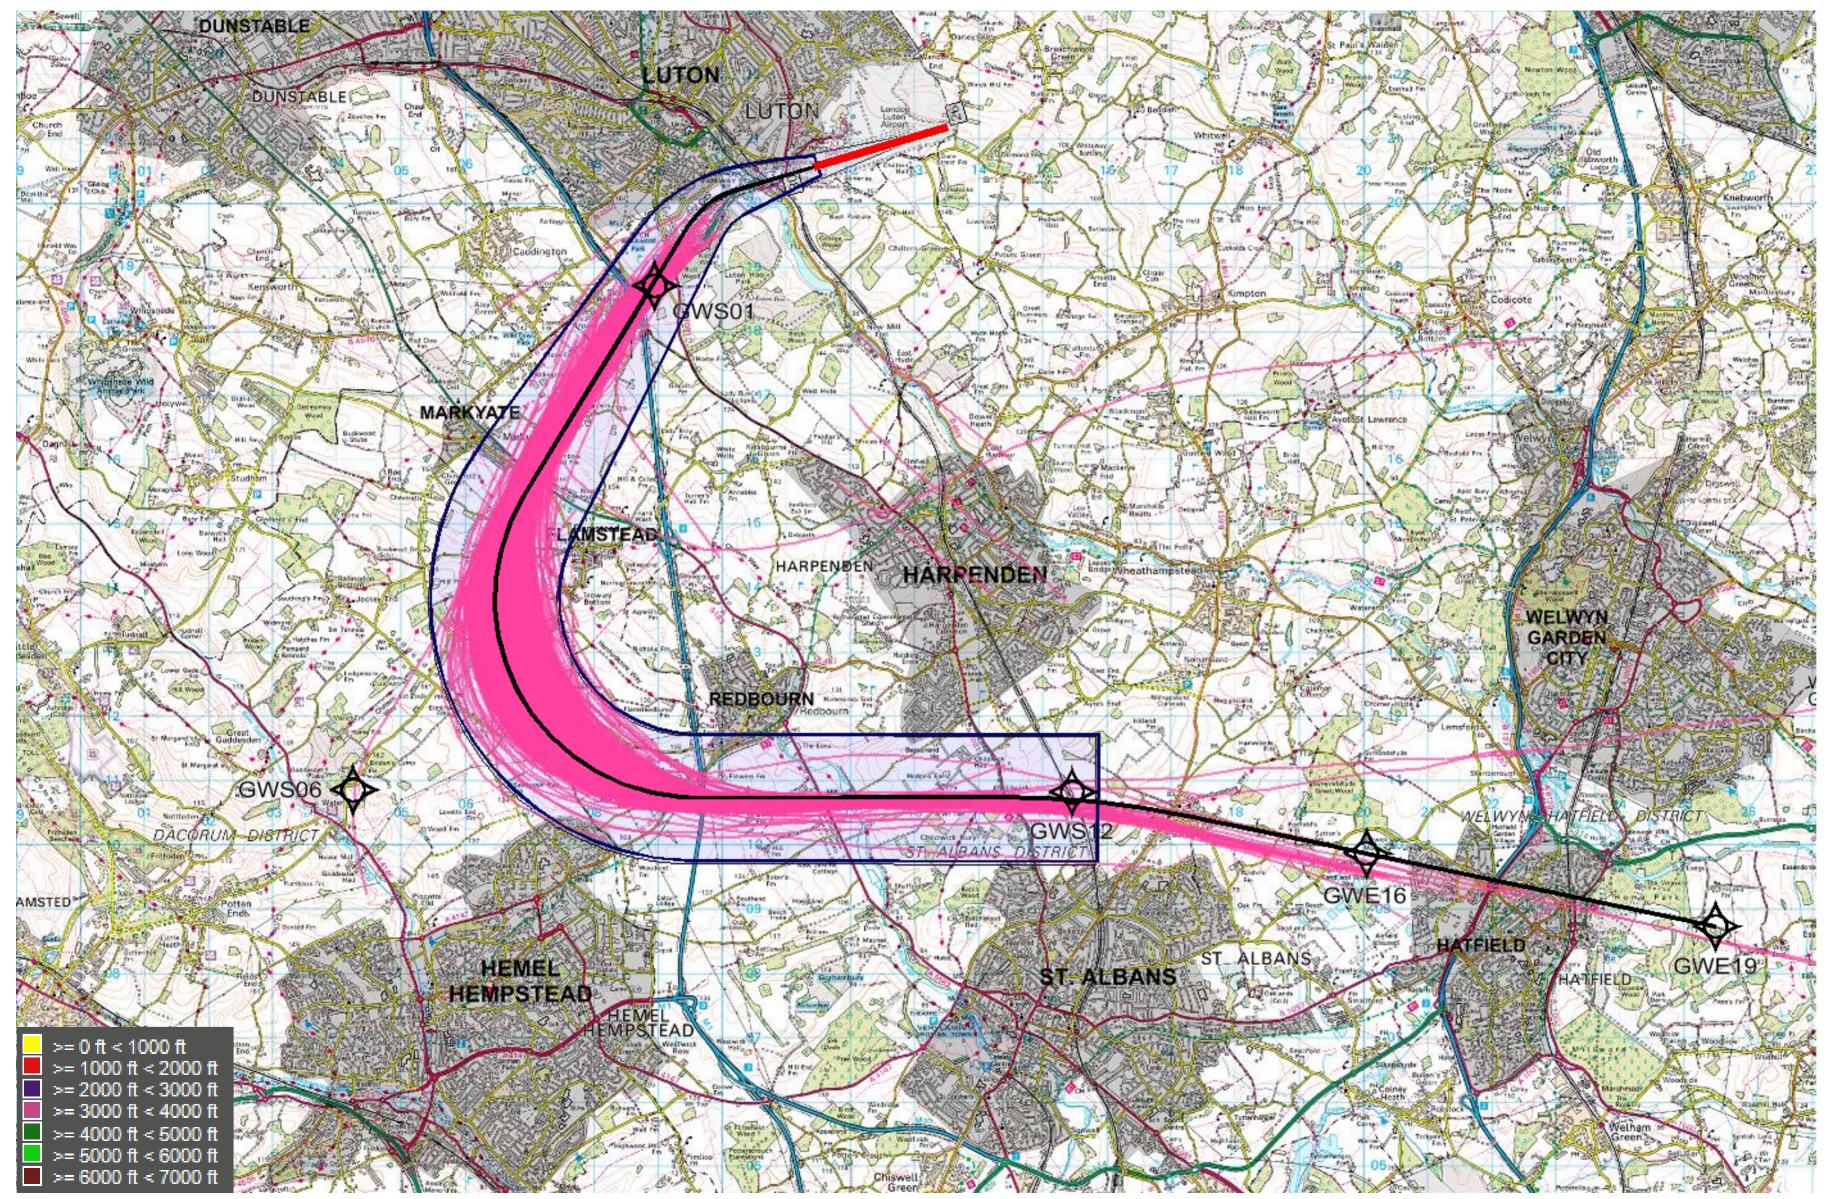

## 1. Monthly Track Dispersion Plots in Altitude Bands

© Crown Copyright. All rights reserved. London Luton Airport, O.S. Licence Number 0000650804

<sup>©</sup> Crown Copyright. All rights reserved. London Luton Airport, O.S. Licence Number 0000650804

DUNSTABLE LUTON MARKYATE HARPENDEN HARPENDEN WELWYN GARDEN CITY REDBOURN HATFIELD ALBANS HEMEL HEMPSTEAD ST. ALBANS >= 0 ft < 1000 ft >= 1000 ft < 2000 ft 📘 >= 2000 ft < 3000 ft 🞉 >= 3000 ft < 4000 ft >= 4000 ft < 5000 ft >= 5000 ft < 6000 ft >= 6000 ft < 7000 ft