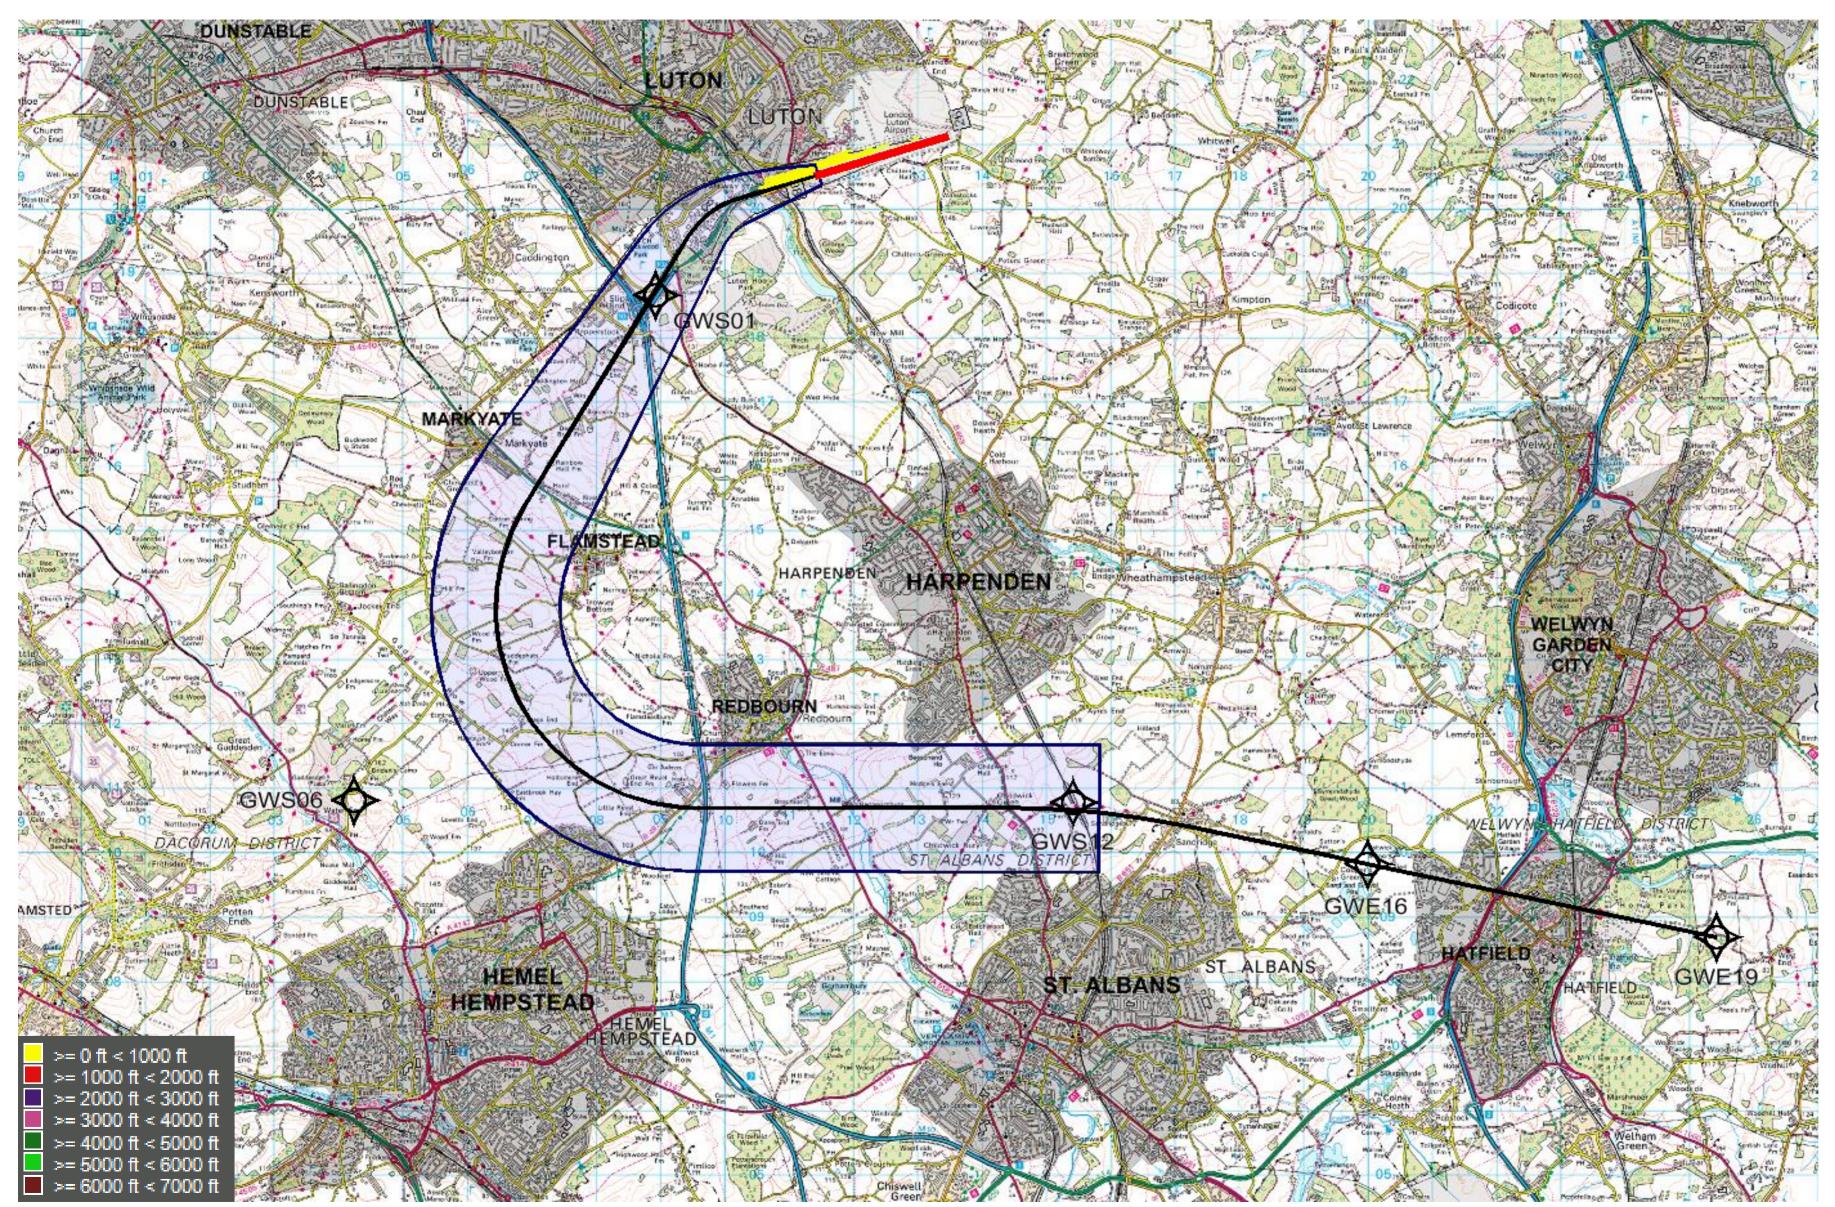

## 1. Monthly Track Dispersion Plots in Altitude Bands

© Crown Copyright. All rights reserved. London Luton Airport, O.S. Licence Number 0000650804

<sup>©</sup> Crown Copyright. All rights reserved. London Luton Airport, O.S. Licence Number 0000650804

DUNSTABLE LUTON MARKYATE HARPENDEN HARPENDEN WELWYN GARDEN CITY REDBOURN HATFIELD ALBANS HEMEL HEMPSTEAD ST. ALBANS >= 0 ft < 1000 ft >= 1000 ft < 2000 ft 📘 >= 2000 ft < 3000 ft 🞉 >= 3000 ft < 4000 ft >= 4000 ft < 5000 ft >= 5000 ft < 6000 ft >= 6000 ft < 7000 ft