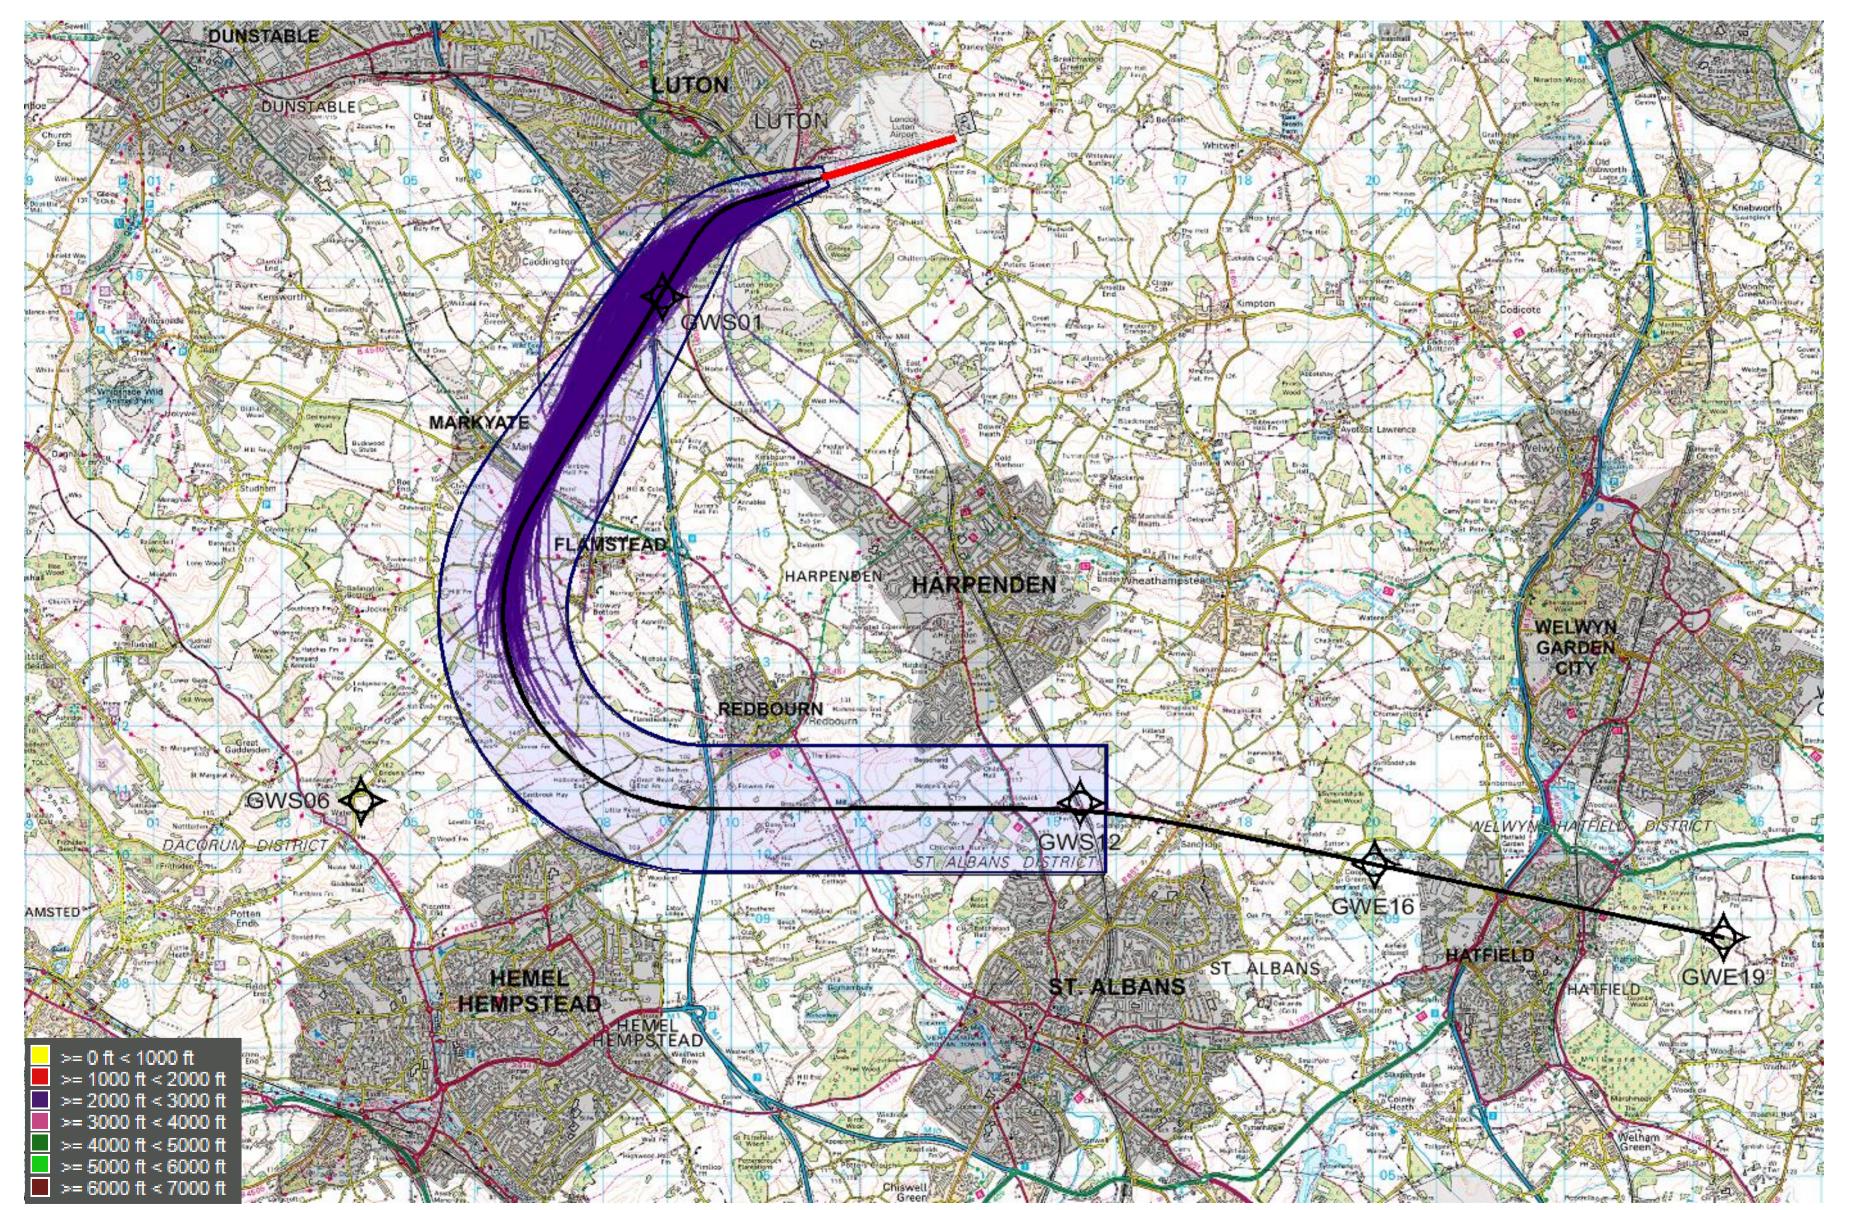

© Crown Copyright. All rights reserved. London Luton Airport, O.S. Licence Number 0000650804

© Crown Copyright. All rights reserved. London Luton Airport, O.S. Licence Number 0000650804

DUNSTABLE LUTON MARKYATE HARPENDEN HARPENDEN WELWYN GARDEN CITY REDBOURN HATFIELD ST\_ALBANS HEMEL HEMPSTEAD ST. ALBANS >= 0 ft < 1000 ft >= 1000 ft < 2000 ft 📘 >= 2000 ft < 3000 ft 🎉 >= 3000 ft < 4000 ft >= 4000 ft < 5000 ft >= 5000 ft < 6000 ft >= 6000 ft < 7000 ft