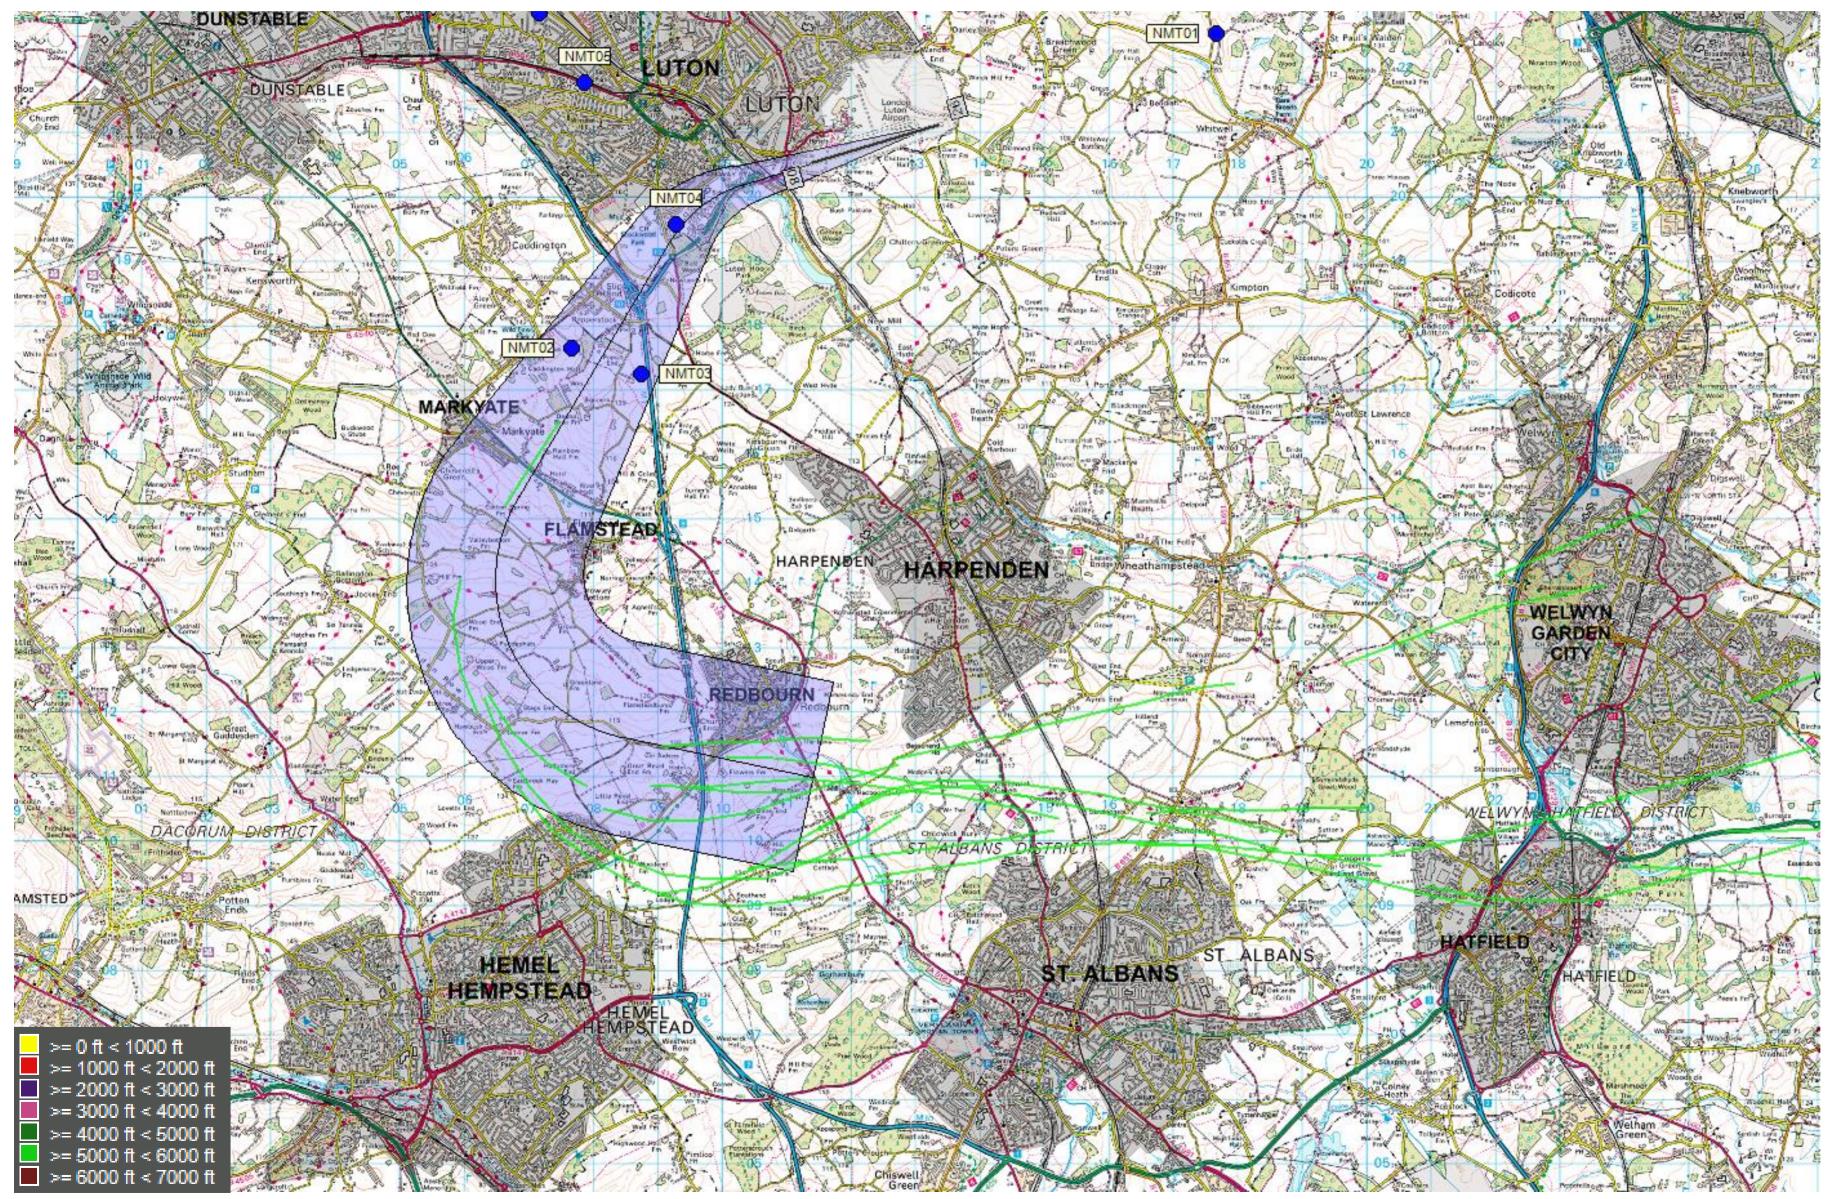

## 1. Monthly Track Dispersion Plots in Altitude Bands

© Crown Copyright. All rights reserved. London Luton Airport, O.S. Licence Number 0000650804

© Crown Copyright. All rights reserved. London Luton Airport, O.S. Licence Number 0000650804

© Crown Copyright. All rights reserved. London Luton Airport, O.S. Licence Number 0000650804

<sup>©</sup> Crown Copyright. All rights reserved. London Luton Airport, O.S. Licence Number 0000650804

LUTON MARKYATE HARPENDEN HARPENDEN WELWYN GARDEN HATFIELD HEMEL HEMPSTEAD ST. ALBANS >= 0 ft < 1000 ft >= 1000 ft < 2000 ft 🔳 >= 2000 ft < 3000 ft >= 3000 ft < 4000 ft >= 4000 ft < 5000 ft >= 5000 ft < 6000 ft >= 6000 ft < 7000 ft

© Crown Copyright. All rights reserved. London Luton Airport, O.S. Licence Number 0000650804

LUTON MARKYATE HARPENDEN HARPENDEN WELWYN GARDEN HATFIELD HEMEL HEMPSTEAD ST. ALBANS >= 0 ft < 1000 ft >= 1000 ft < 2000 ft 🔳 >= 2000 ft < 3000 ft >= 3000 ft < 4000 ft >= 4000 ft < 5000 ft >= 5000 ft < 6000 ft >= 6000 ft < 7000 ft