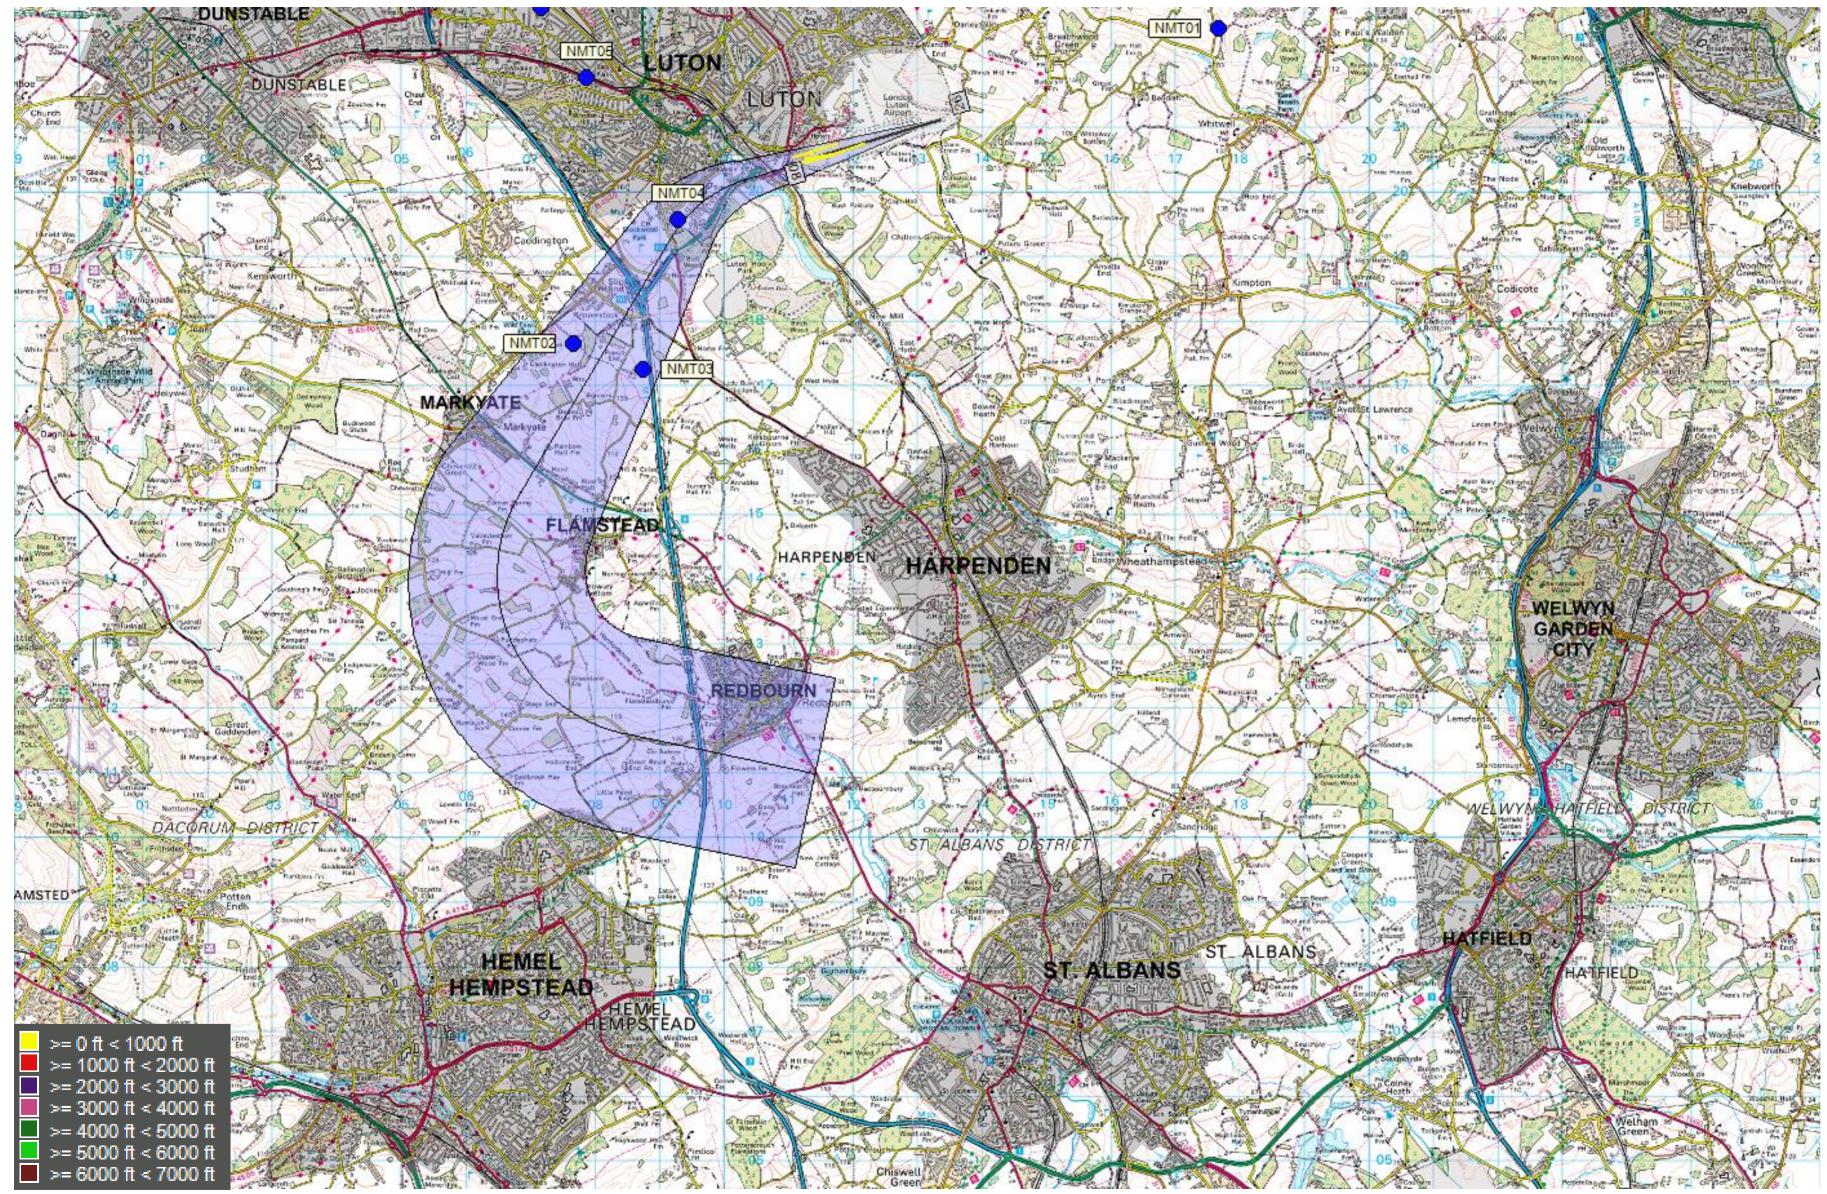

© Crown Copyright. All rights reserved. London Luton Airport, O.S. Licence Number 0000650804