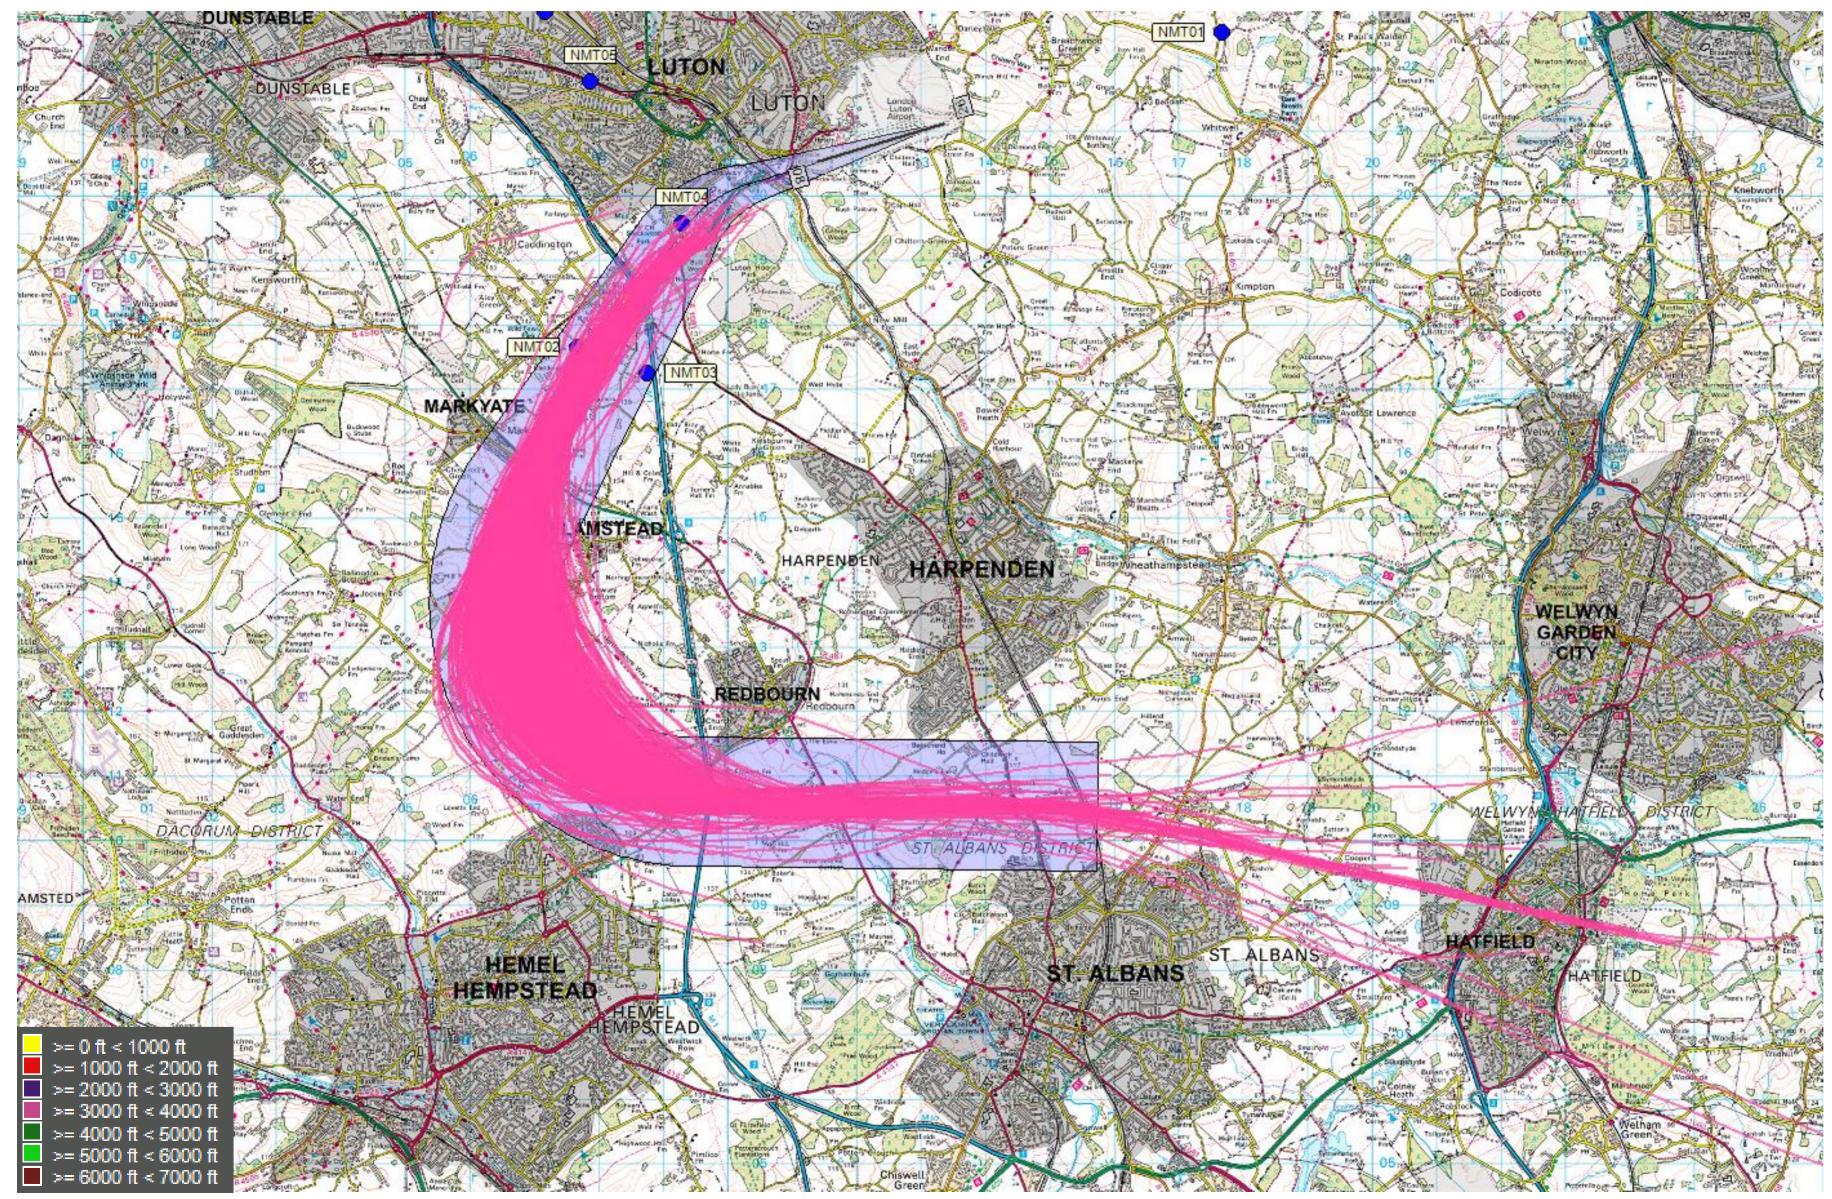

## 1. Monthly Track Dispersion Plots in Altitude Bands

© Crown Copyright. All rights reserved. London Luton Airport, O.S. Licence Number 0000650804

© Crown Copyright. All rights reserved. London Luton Airport, O.S. Licence Number 0000650804

© Crown Copyright. All rights reserved. London Luton Airport, O.S. Licence Number 0000650804

<sup>©</sup> Crown Copyright. All rights reserved. London Luton Airport, O.S. Licence Number 0000650804

LUTON MARKYATE HARPENDEN HARPENDEN WELWYN GARDEN HATFIELD HEMEL HEMPSTEAD ST. ALBANS >= 0 ft < 1000 ft >= 1000 ft < 2000 ft 🔳 >= 2000 ft < 3000 ft >= 3000 ft < 4000 ft >= 4000 ft < 5000 ft >= 5000 ft < 6000 ft >= 6000 ft < 7000 ft