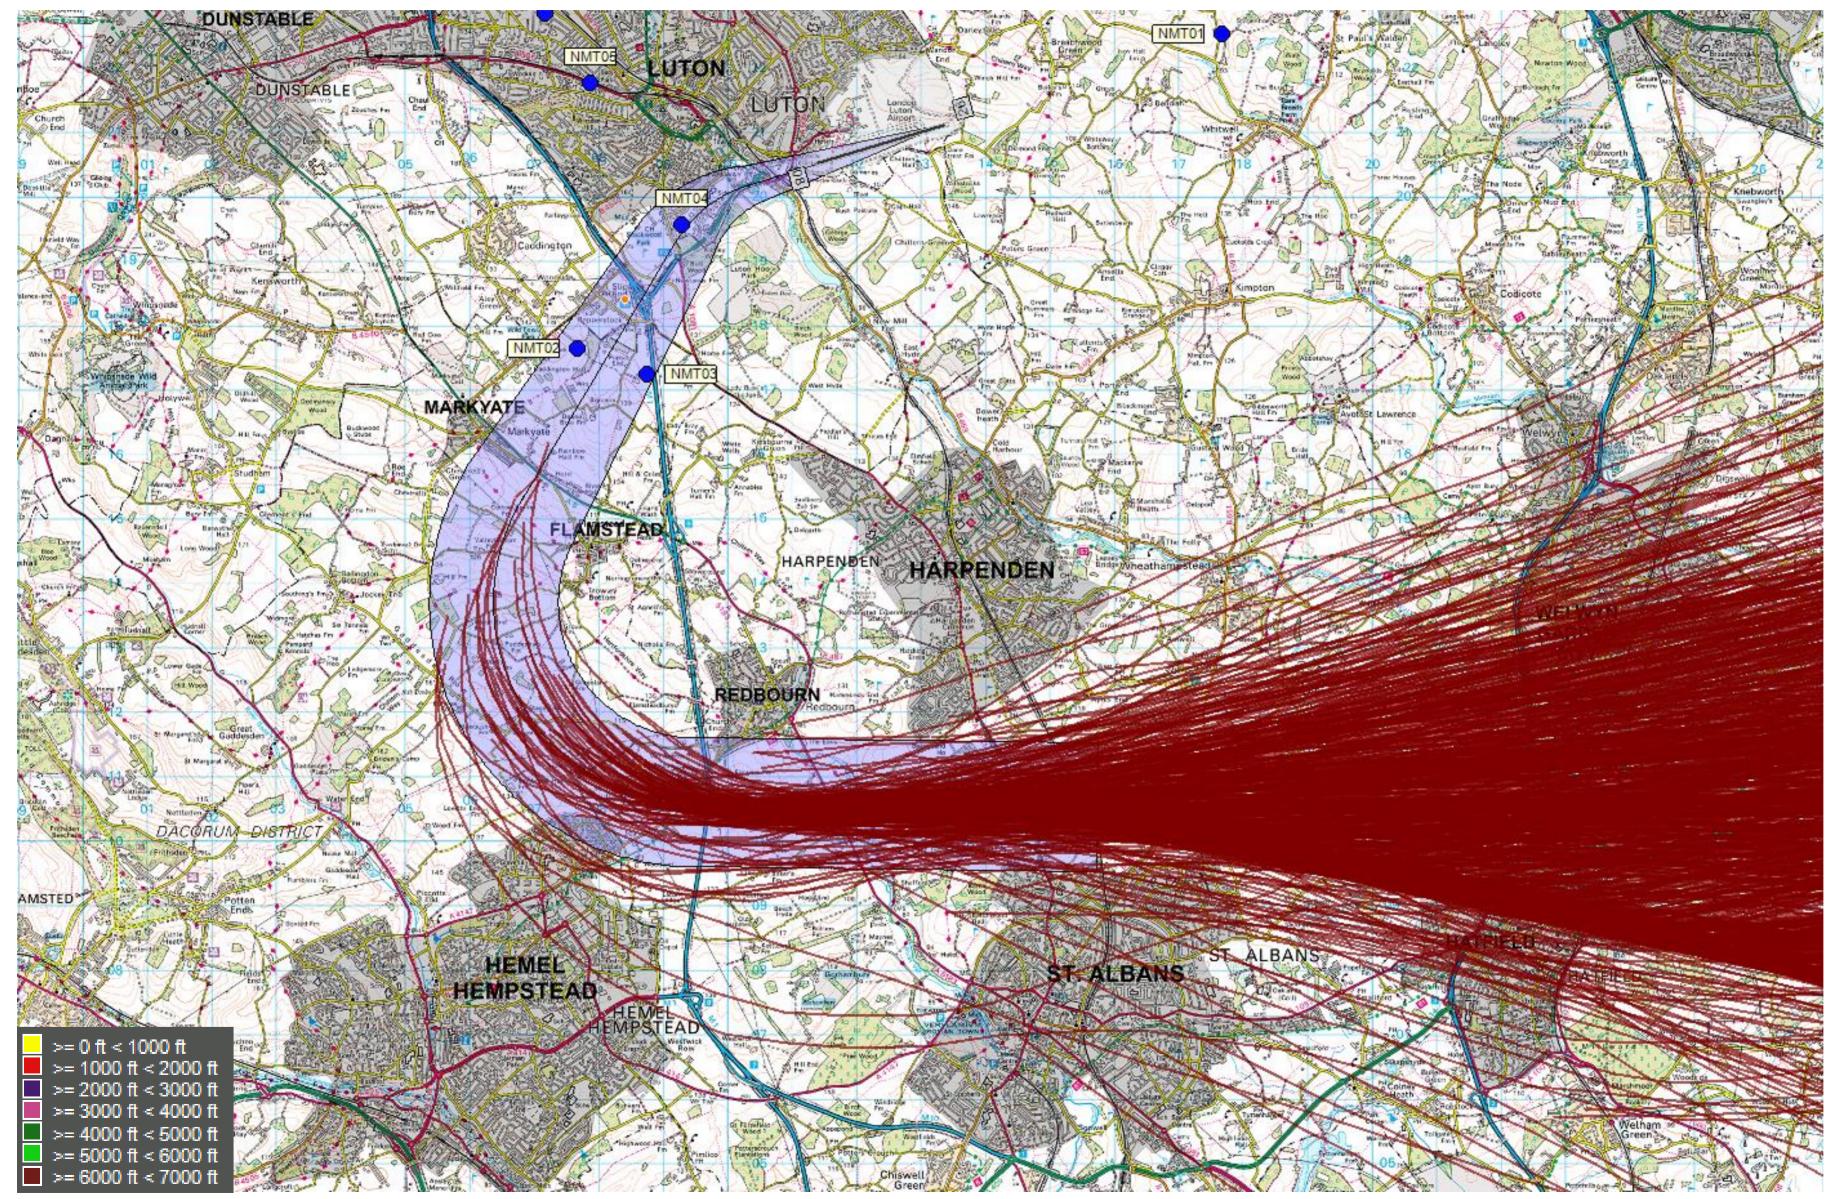

© Crown Copyright. All rights reserved. London Luton Airport, O.S. Licence Number 0000650804

LUTON MARKYATE HARPENDEN HARPENDEN WELWYN GARDEN HATFIELD HEMEL HEMPSTEAD ST. ALBANS >= 0 ft < 1000 ft >= 1000 ft < 2000 ft 🔳 >= 2000 ft < 3000 ft >= 3000 ft < 4000 ft >= 4000 ft < 5000 ft >= 5000 ft < 6000 ft >= 6000 ft < 7000 ft

© Crown Copyright. All rights reserved. London Luton Airport, O.S. Licence Number 0000650804

© Crown Copyright. All rights reserved. London Luton Airport, O.S. Licence Number 0000650804

© Crown Copyright. All rights reserved. London Luton Airport, O.S. Licence Number 0000650804