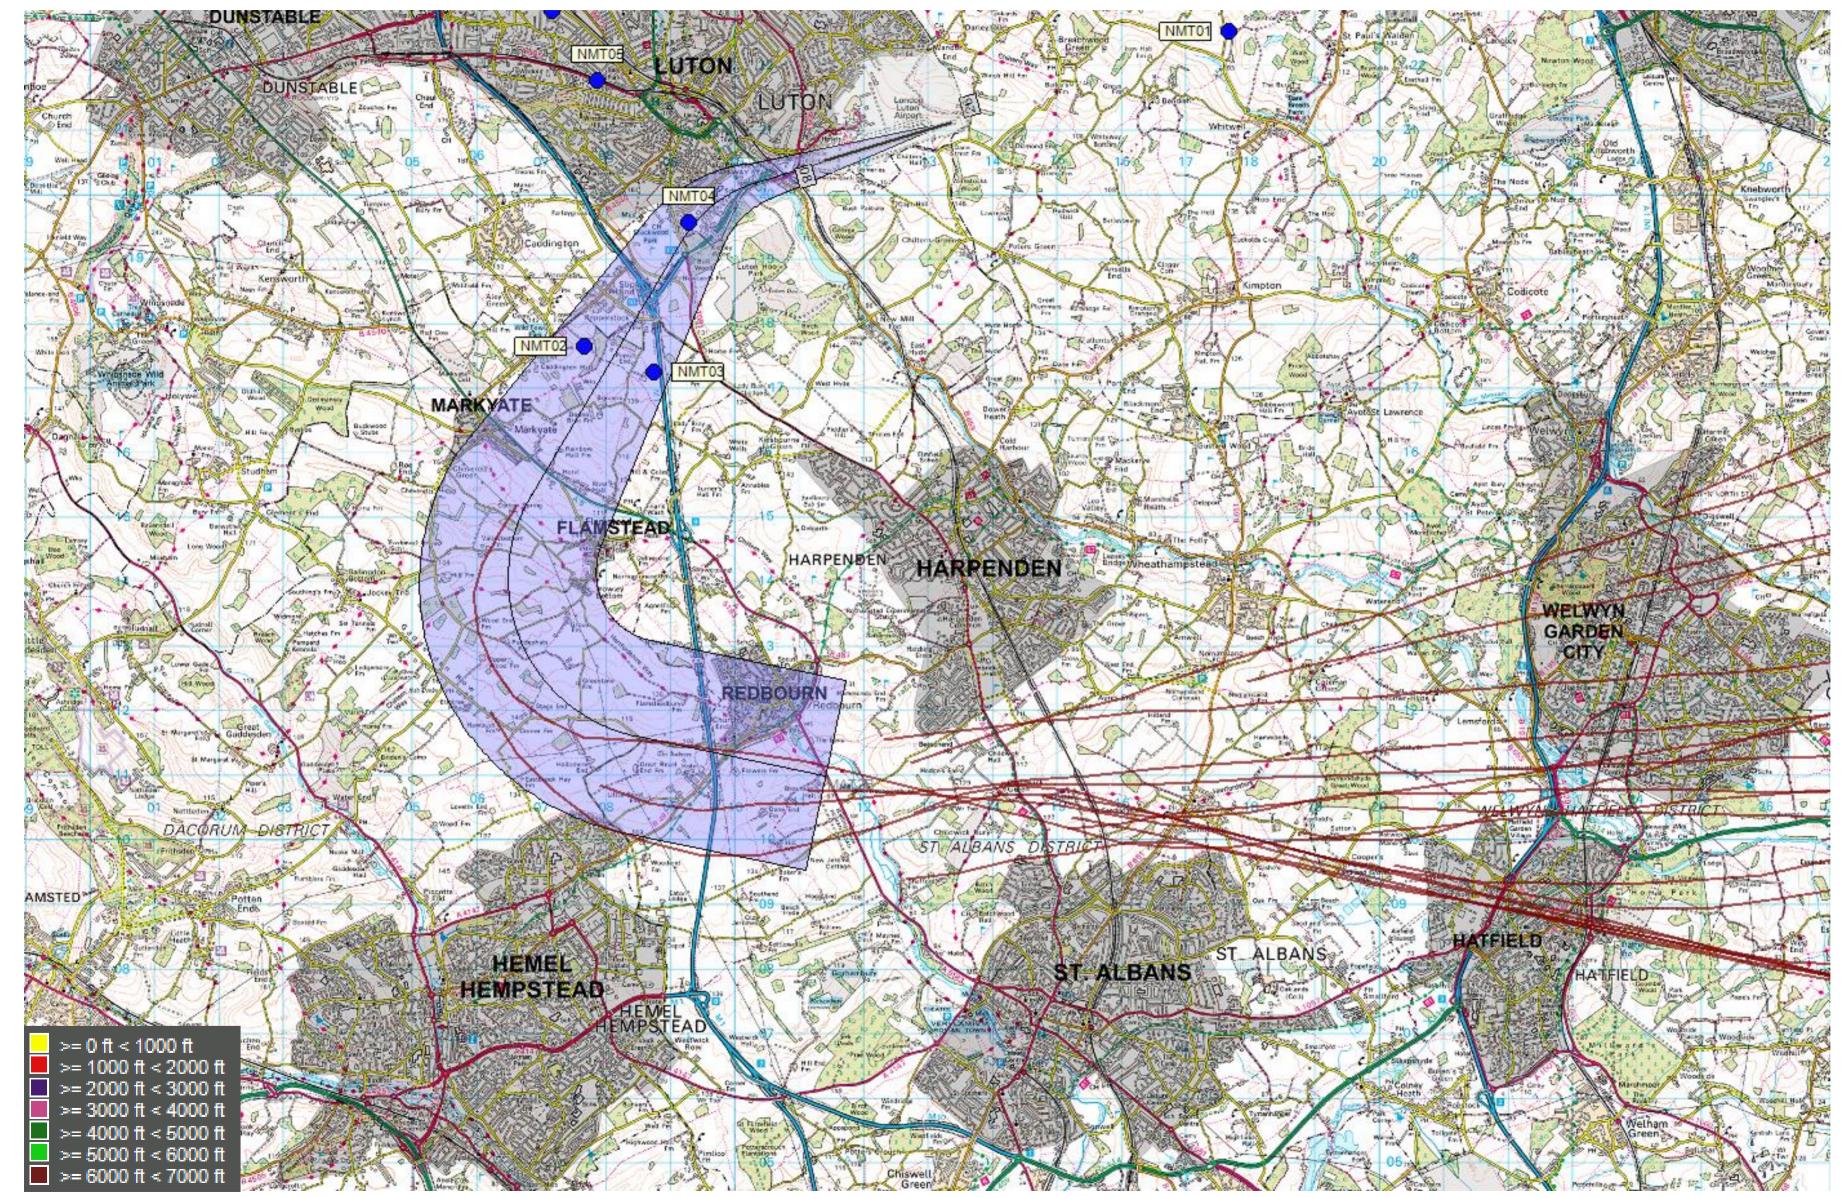

© Crown Copyright. All rights reserved. London Luton Airport, O.S. Licence Number 0000650804

© Crown Copyright. All rights reserved. London Luton Airport, O.S. Licence Number 0000650804

© Crown Copyright. All rights reserved. London Luton Airport, O.S. Licence Number 0000650804

© Crown Copyright. All rights reserved. London Luton Airport, O.S. Licence Number 0000650804