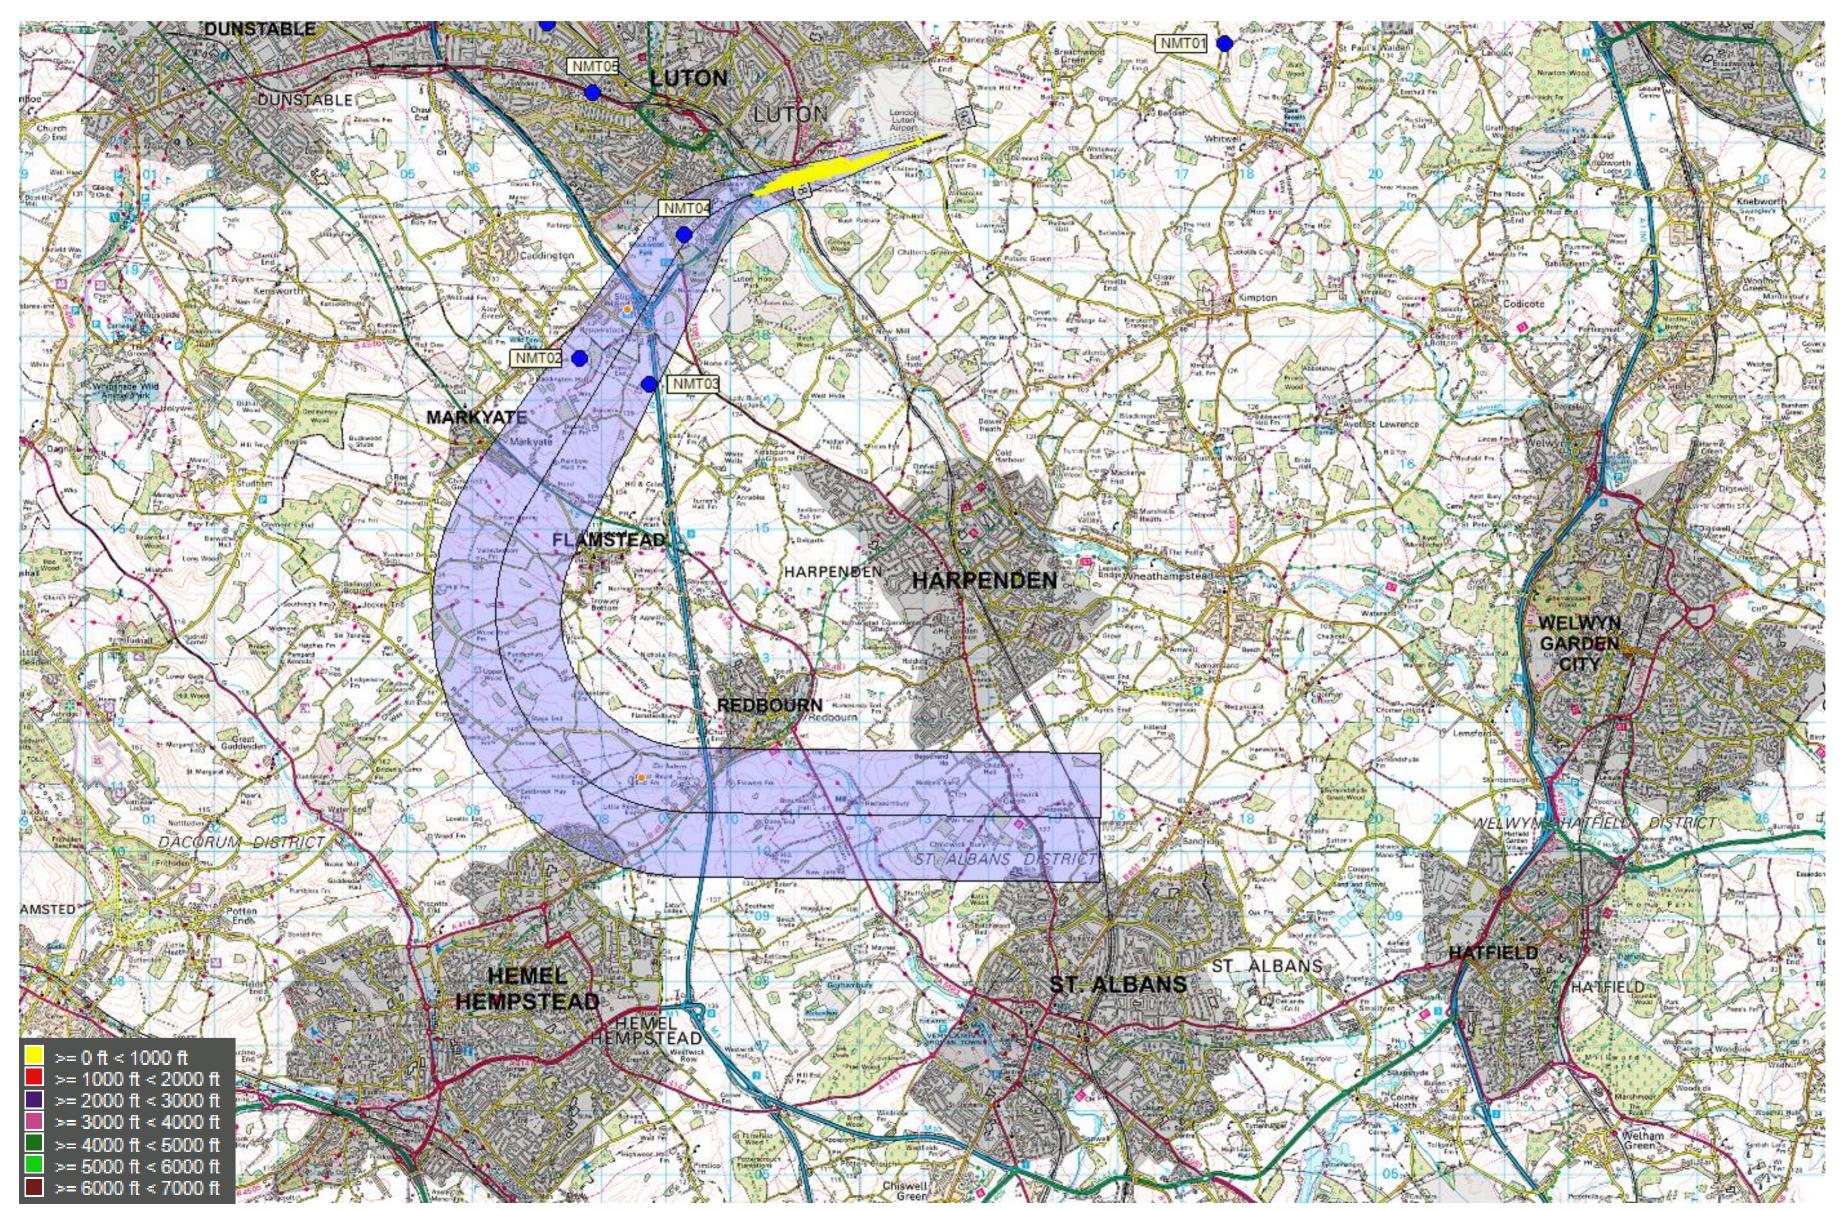

## 1. Monthly Track Dispersion Plots in Altitude Bands

© Crown Copyright. All rights reserved. London Luton Airport, O.S. Licence Number 0000650804

© Crown Copyright. All rights reserved. London Luton Airport, O.S. Licence Number 0000650804

© Crown Copyright. All rights reserved. London Luton Airport, O.S. Licence Number 0000650804

<sup>©</sup> Crown Copyright. All rights reserved. London Luton Airport, O.S. Licence Number 0000650804

LUTON MARKYATE HARPENDEN HARPENDEN WELWYN GARDEN HATFIELD HEMEL HEMPSTEAD ST. ALBANS >= 0 ft < 1000 ft >= 1000 ft < 2000 ft 🔳 >= 2000 ft < 3000 ft >= 3000 ft < 4000 ft >= 4000 ft < 5000 ft >= 5000 ft < 6000 ft >= 6000 ft < 7000 ft