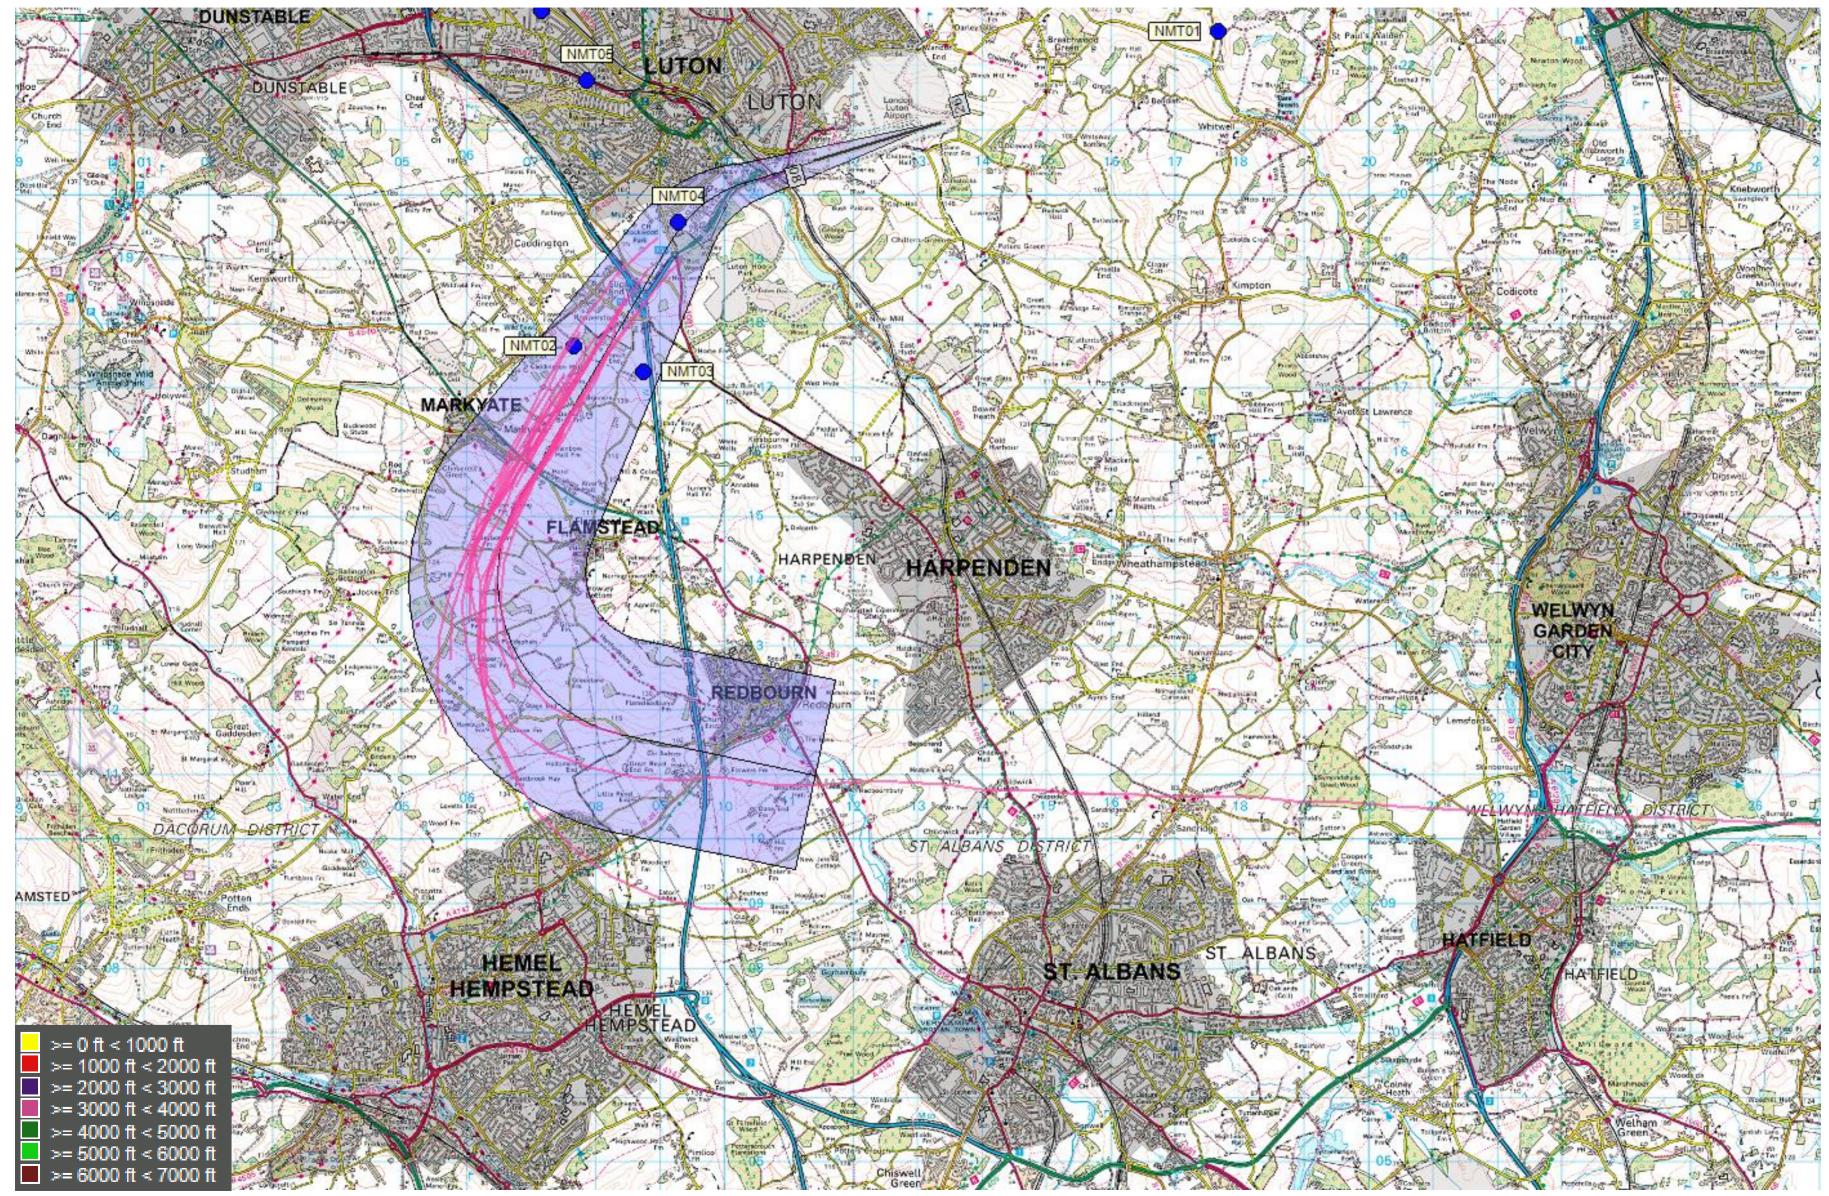

## 1. Monthly Track Dispersion Plots in Altitude Bands

© Crown Copyright. All rights reserved. London Luton Airport, O.S. Licence Number 0000650804

© Crown Copyright. All rights reserved. London Luton Airport, O.S. Licence Number 0000650804

© Crown Copyright. All rights reserved. London Luton Airport, O.S. Licence Number 0000650804

LUTON MARKYATE HARPENDEN HARPENDEN WELWYN GARDEN HATFIELD HEMEL HEMPSTEAD ST. ALBANS >= 0 ft < 1000 ft >= 1000 ft < 2000 ft 🔳 >= 2000 ft < 3000 ft >= 3000 ft < 4000 ft >= 4000 ft < 5000 ft >= 5000 ft < 6000 ft >= 6000 ft < 7000 ft