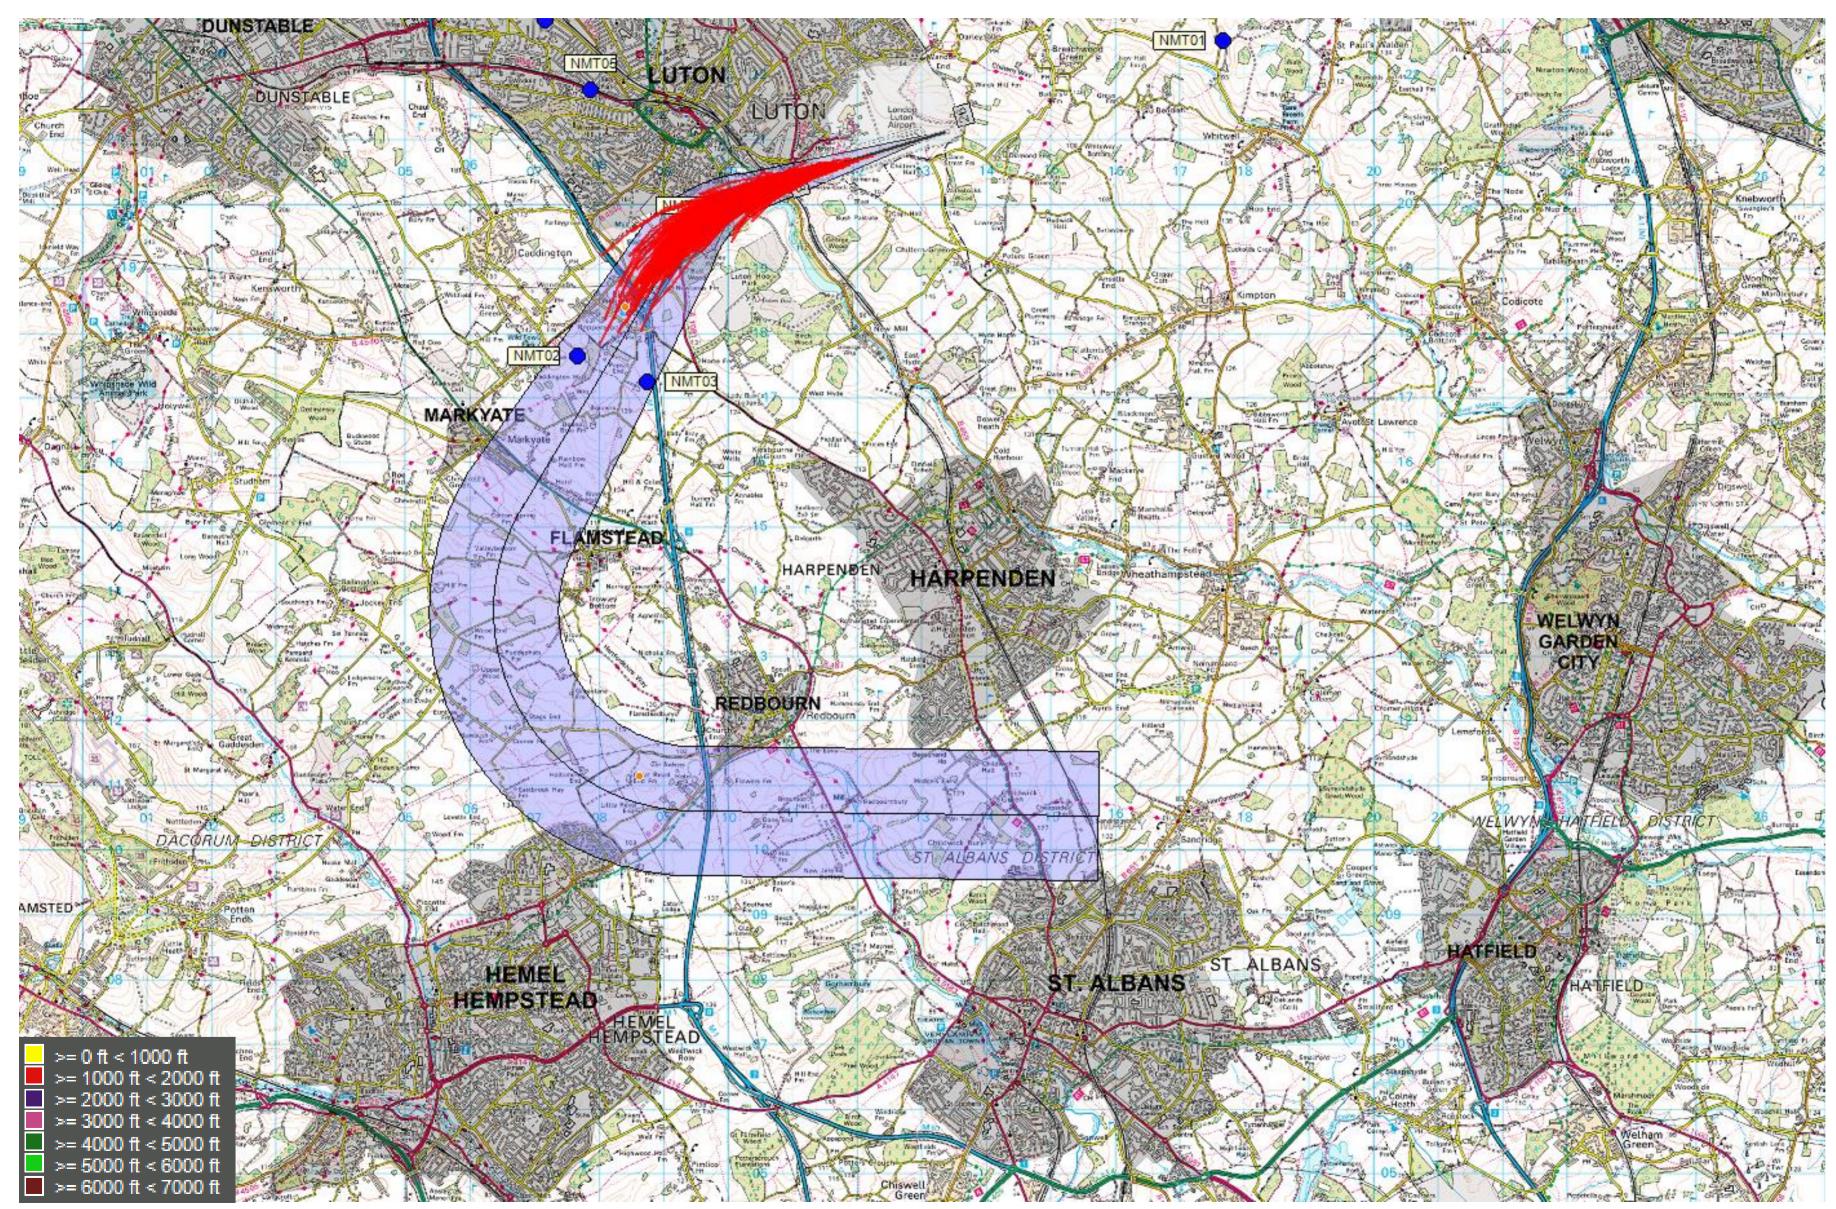

## 1. Monthly Track Dispersion Plots in Altitude Bands

© Crown Copyright. All rights reserved. London Luton Airport, O.S. Licence Number 0000650804

© Crown Copyright. All rights reserved. London Luton Airport, O.S. Licence Number 0000650804

© Crown Copyright. All rights reserved. London Luton Airport, O.S. Licence Number 0000650804

LUTON MARKYATE HARPENDEN HARPENDEN WELWYN GARDEN HATFIELD HEMEL HEMPSTEAD ST. ALBANS >= 0 ft < 1000 ft >= 1000 ft < 2000 ft 🔳 >= 2000 ft < 3000 ft >= 3000 ft < 4000 ft >= 4000 ft < 5000 ft >= 5000 ft < 6000 ft >= 6000 ft < 7000 ft