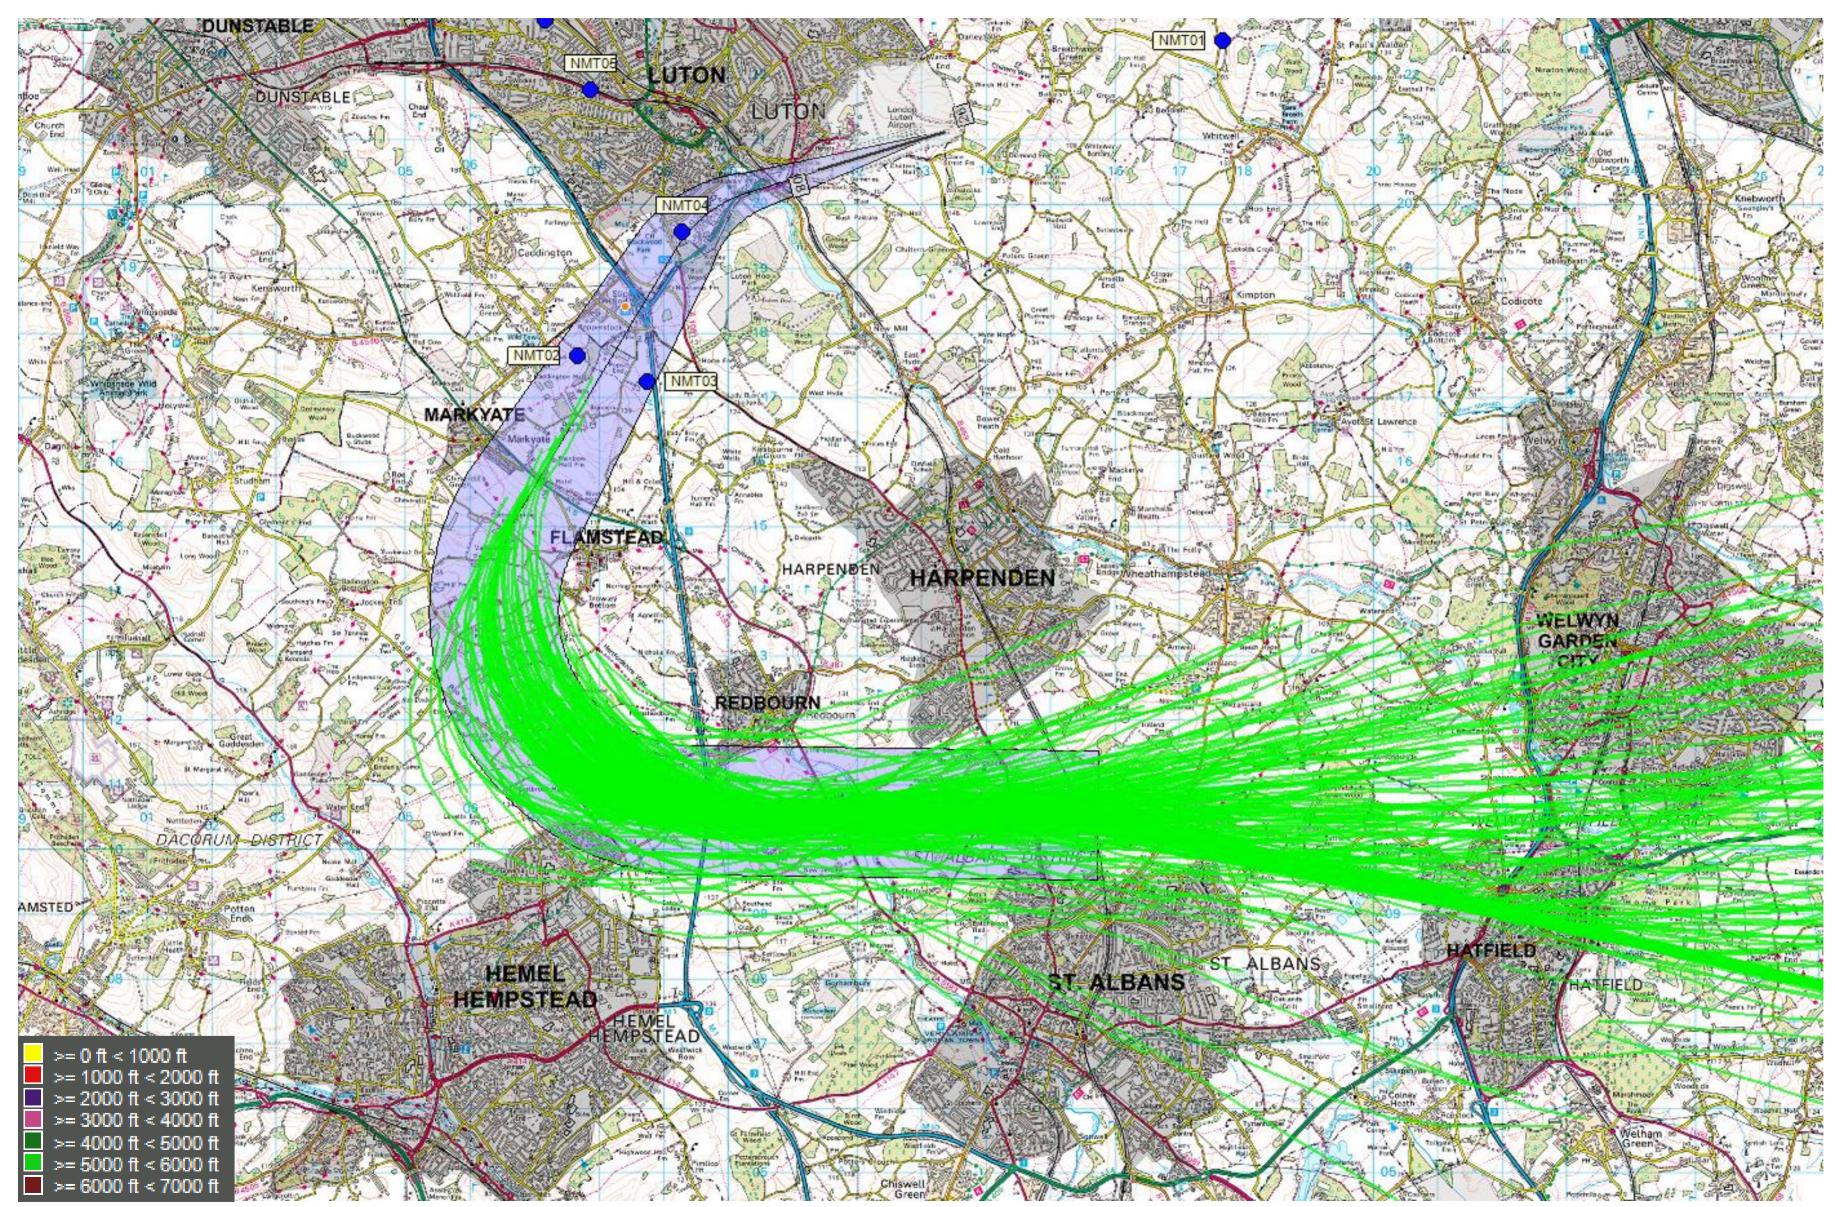

## 1. Monthly Track Dispersion Plots in Altitude Bands

© Crown Copyright. All rights reserved. London Luton Airport, O.S. Licence Number 0000650804

© Crown Copyright. All rights reserved. London Luton Airport, O.S. Licence Number 0000650804

© Crown Copyright. All rights reserved. London Luton Airport, O.S. Licence Number 0000650804

<sup>©</sup> Crown Copyright. All rights reserved. London Luton Airport, O.S. Licence Number 0000650804

LUTON MARKYATE HARPENDEN HARPENDEN WELWYN GARDEN HATFIELD HEMEL HEMPSTEAD ST. ALBANS >= 0 ft < 1000 ft >= 1000 ft < 2000 ft 🔳 >= 2000 ft < 3000 ft >= 3000 ft < 4000 ft >= 4000 ft < 5000 ft >= 5000 ft < 6000 ft >= 6000 ft < 7000 ft