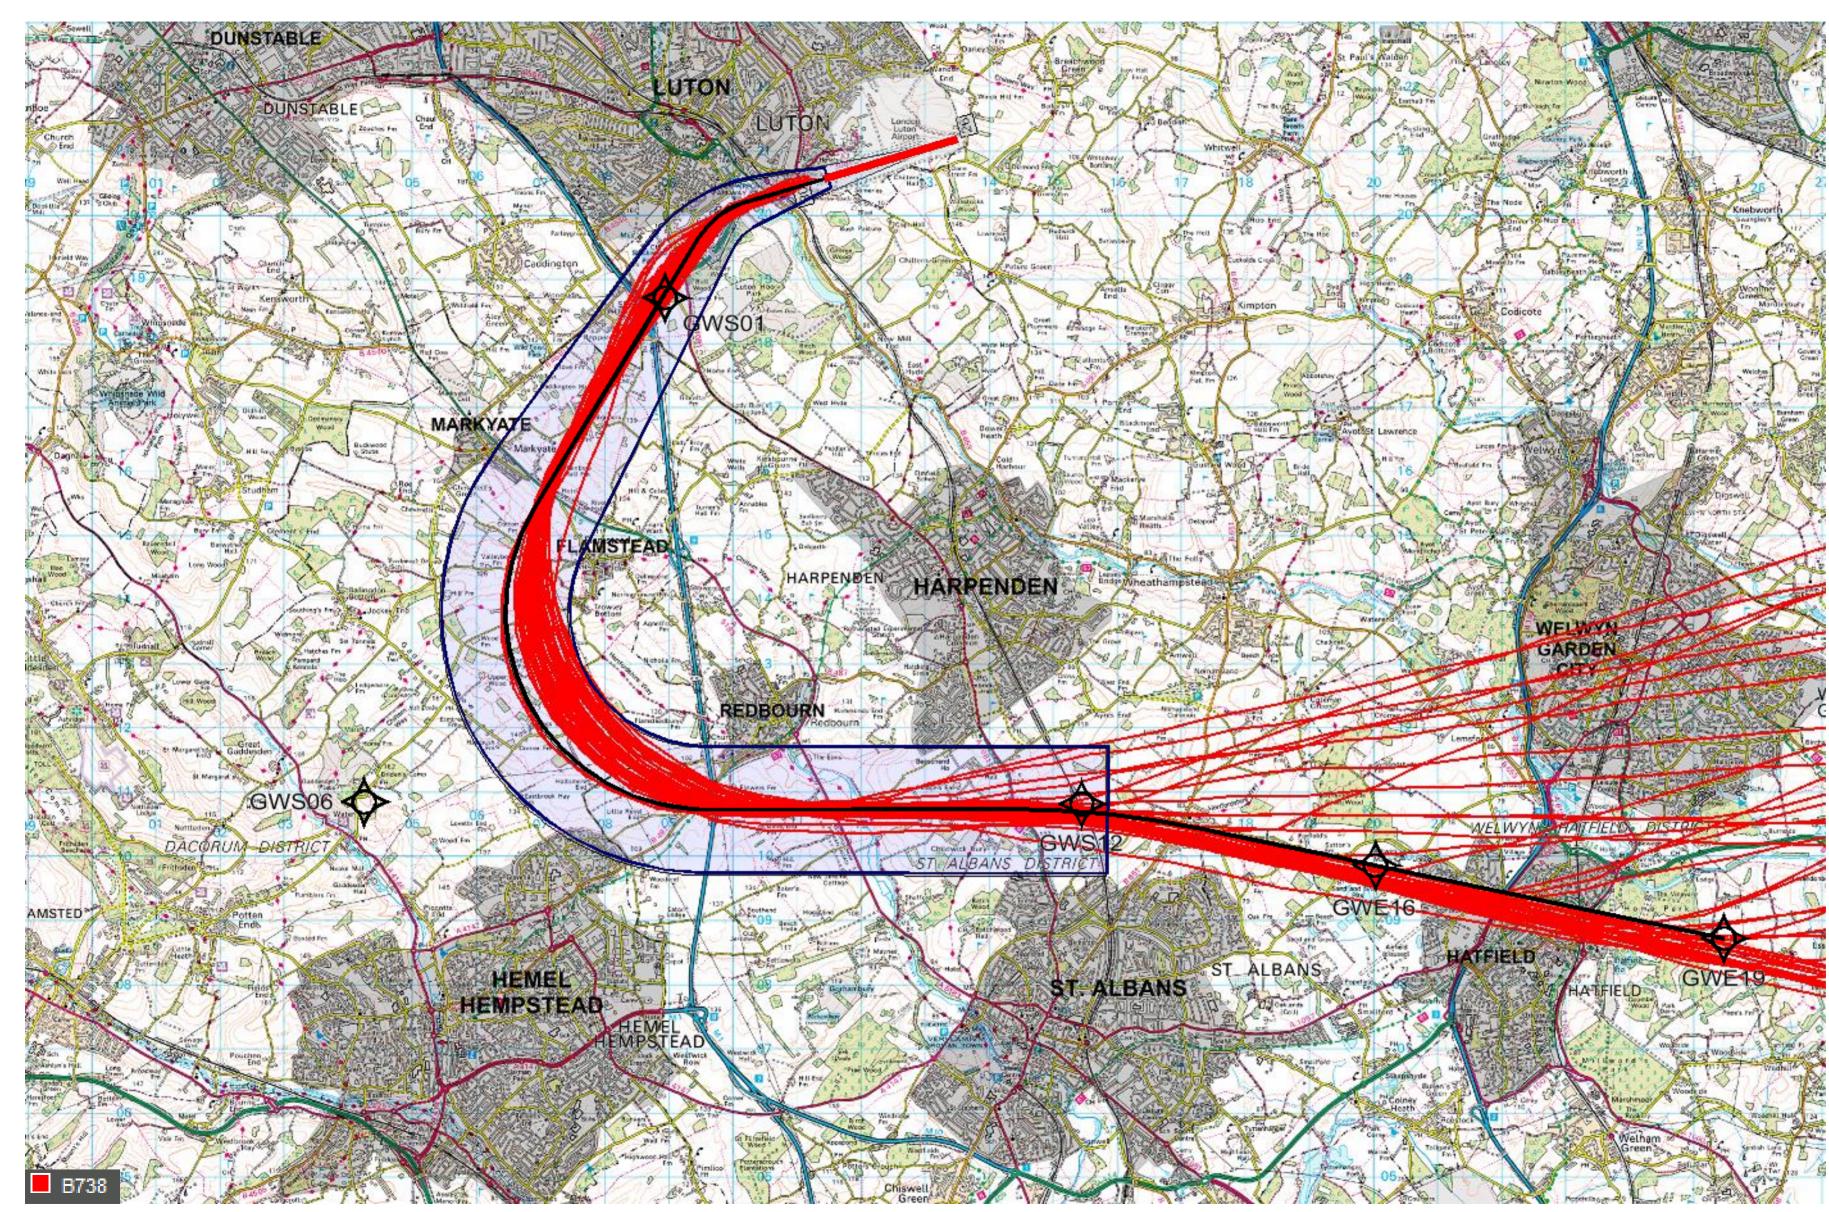

## 26 MATCH/DET 2Y (324 tracks) – easyJet

## 1<sup>st</sup> - 31<sup>st</sup> May 2017

Project

March 28, 2018

Versio

01

Page

© Crown Copyright. All rights reserved. London Luton Airport, O.S. Licence Number 0000650804

© Crown Copyright. All rights reserved. London Luton Airport, O.S. Licence Number 0000650804