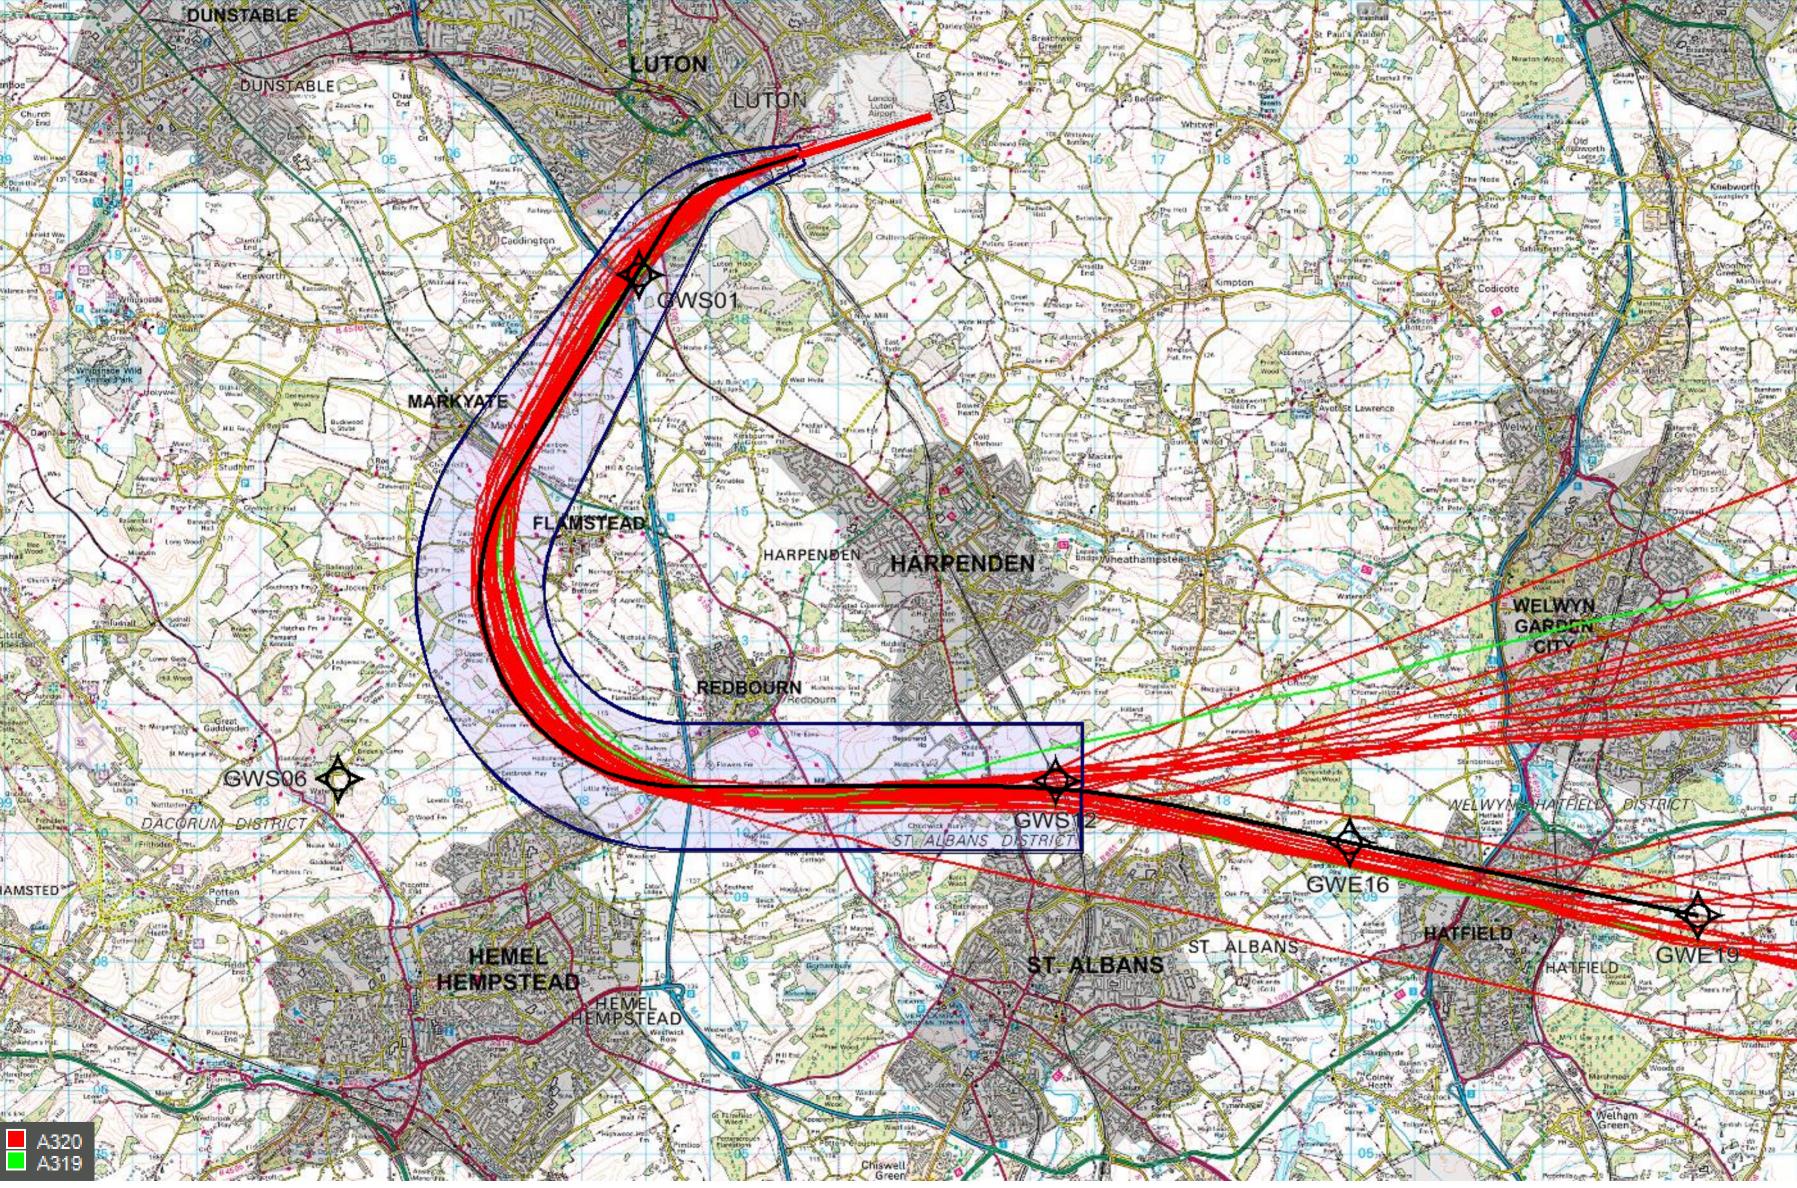

© Crown Copyright. All rights reserved. London Luton Airport, O.S. Licence Number 0000650804

© Crown Copyright. All rights reserved. London Luton Airport, O.S. Licence Number 0000650804

© Crown Copyright. All rights reserved. London Luton Airport, O.S. Licence Number 0000650804