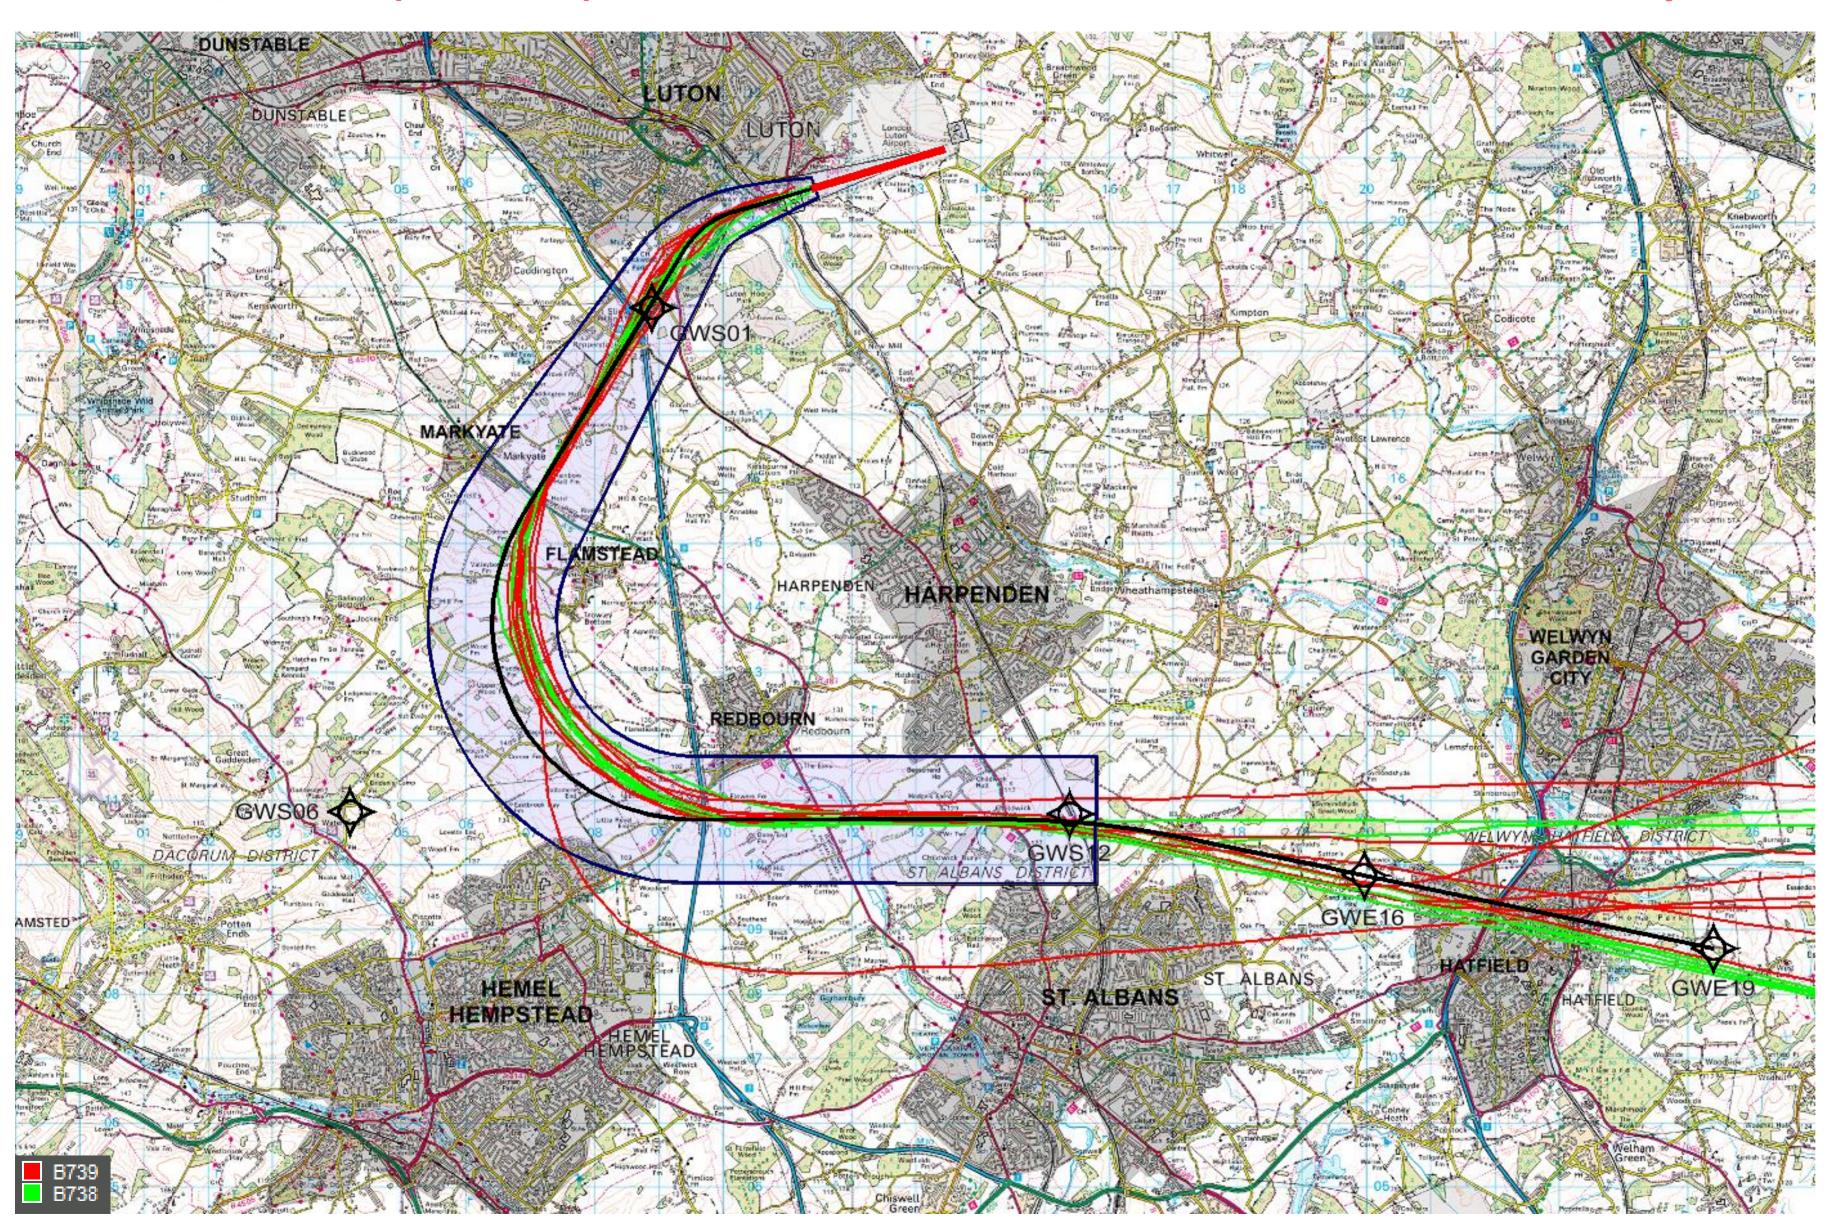

March 28, 2018

Versio

© Crown Copyright. All rights reserved. London Luton Airport, O.S. Licence Number 0000650804

March 28, 2018

Versio

© Crown Copyright. All rights reserved. London Luton Airport, O.S. Licence Number 0000650804