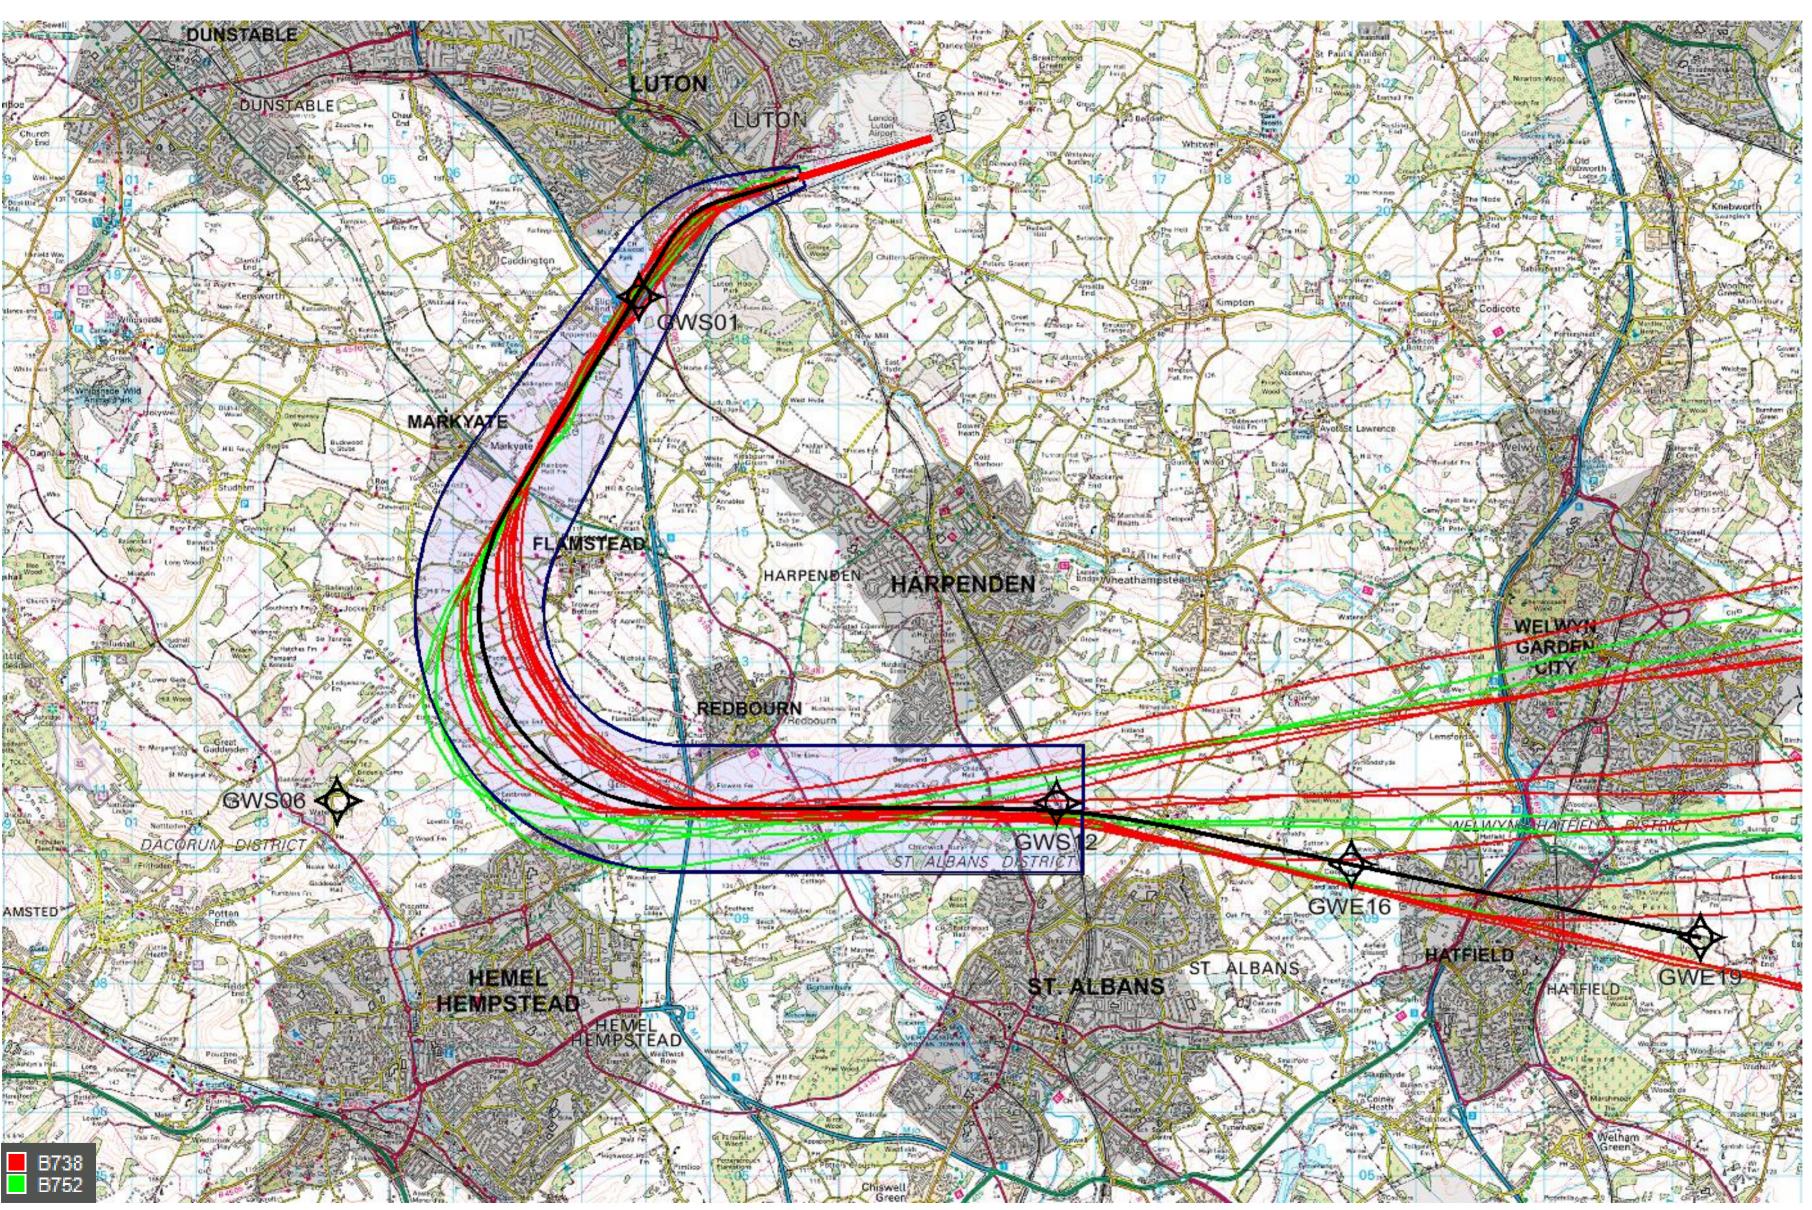

s by Airline

March 28, 2018

Versio



## 26 MATCH/DET 2Y (324 tracks) – easyJet

## 1<sup>st</sup> - 31<sup>st</sup> May 2017



Project

March 28, 2018

Versio

01

Page

© Crown Copyright. All rights reserved. London Luton Airport, O.S. Licence Number 0000650804



© Crown Copyright. All rights reserved. London Luton Airport, O.S. Licence Number 0000650804



© Crown Copyright. All rights reserved. London Luton Airport, O.S. Licence Number 0000650804



© Crown Copyright. All rights reserved. London Luton Airport, O.S. Licence Number 0000650804



© Crown Copyright. All rights reserved. London Luton Airport, O.S. Licence Number 0000650804



March 28, 2018

Versio





© Crown Copyright. All rights reserved. London Luton Airport, O.S. Licence Number 0000650804

March 28, 2018

Versio



© Crown Copyright. All rights reserved. London Luton Airport, O.S. Licence Number 0000650804