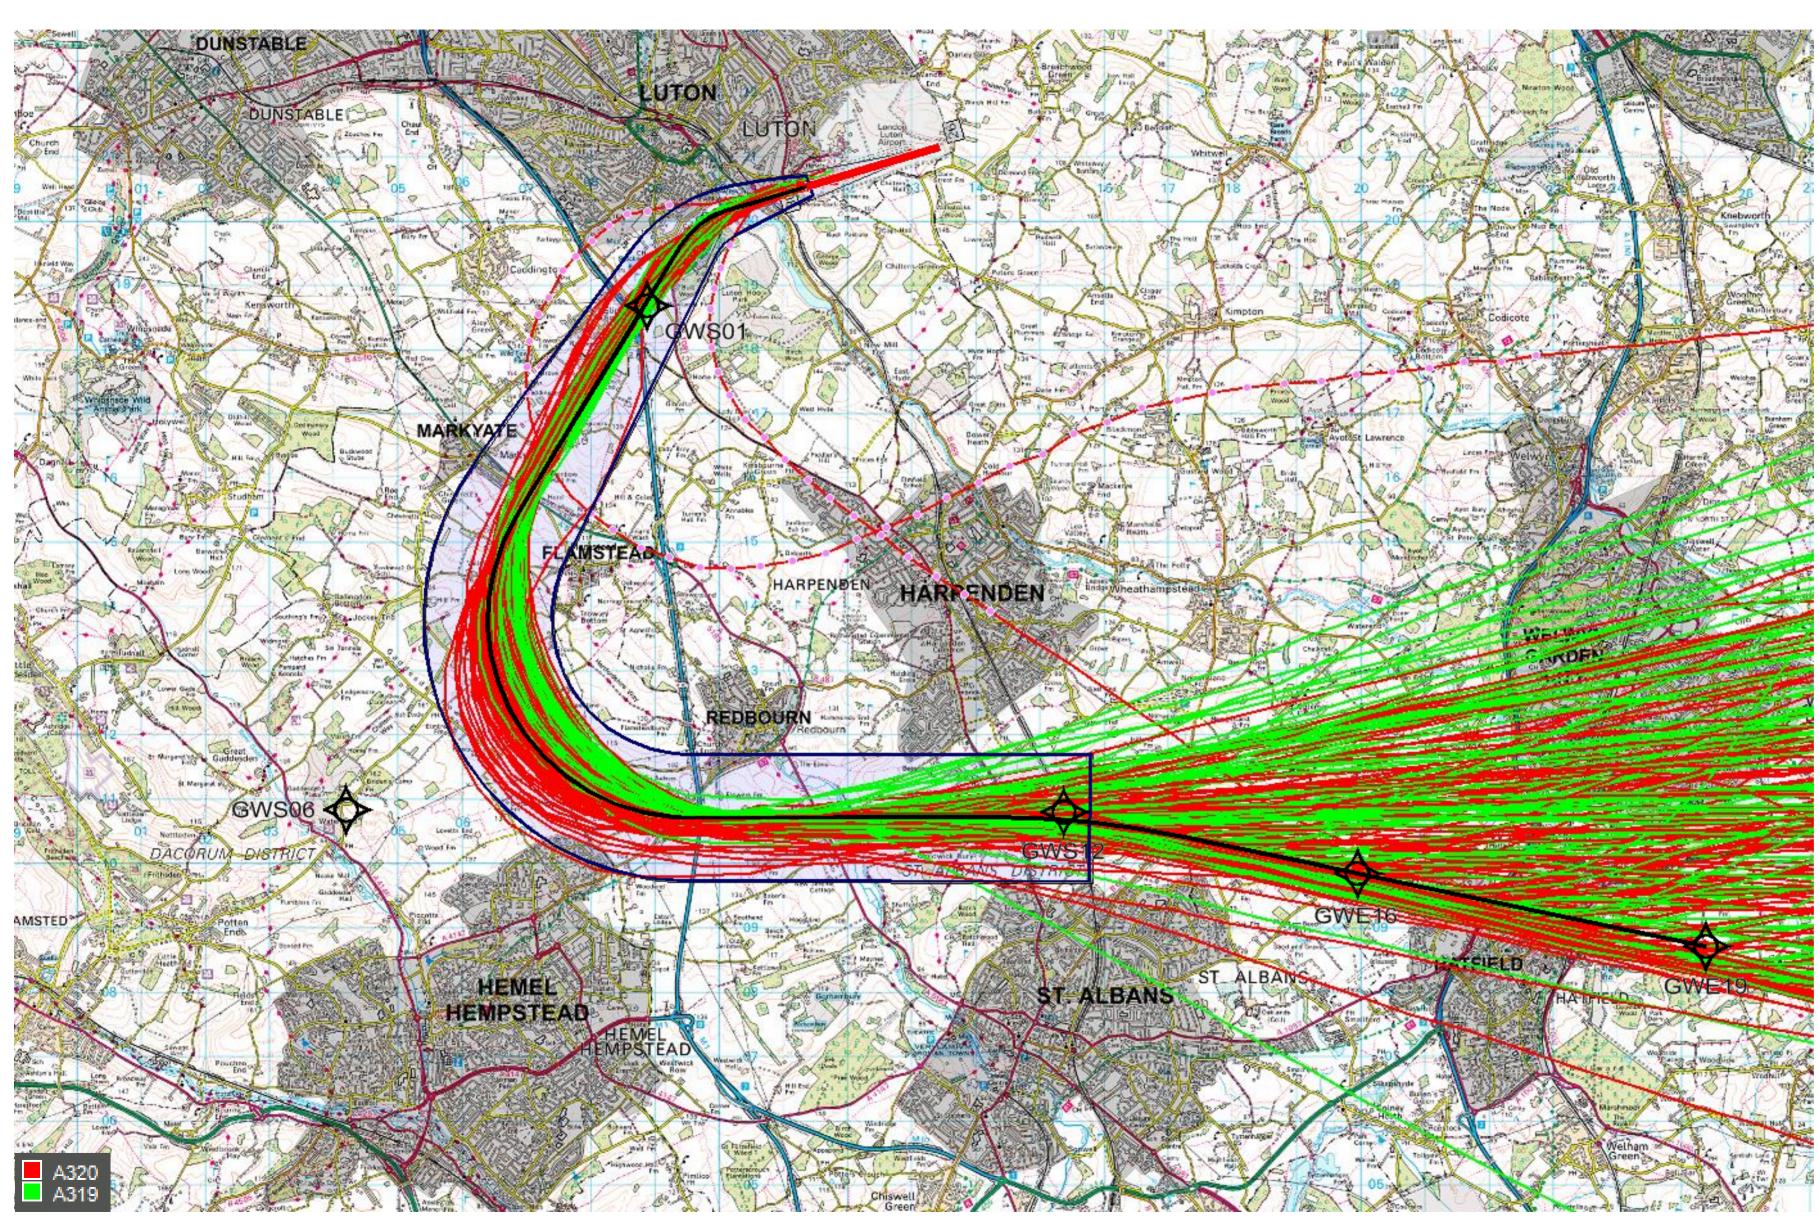

## 2. Monthly Track Dispersion Plots by Airline

March 28, 2018

Versio

© Crown Copyright. All rights reserved. London Luton Airport, O.S. Licence Number 0000650804

© Crown Copyright. All rights reserved. London Luton Airport, O.S. Licence Number 0000650804

© Crown Copyright. All rights reserved. London Luton Airport, O.S. Licence Number 0000650804