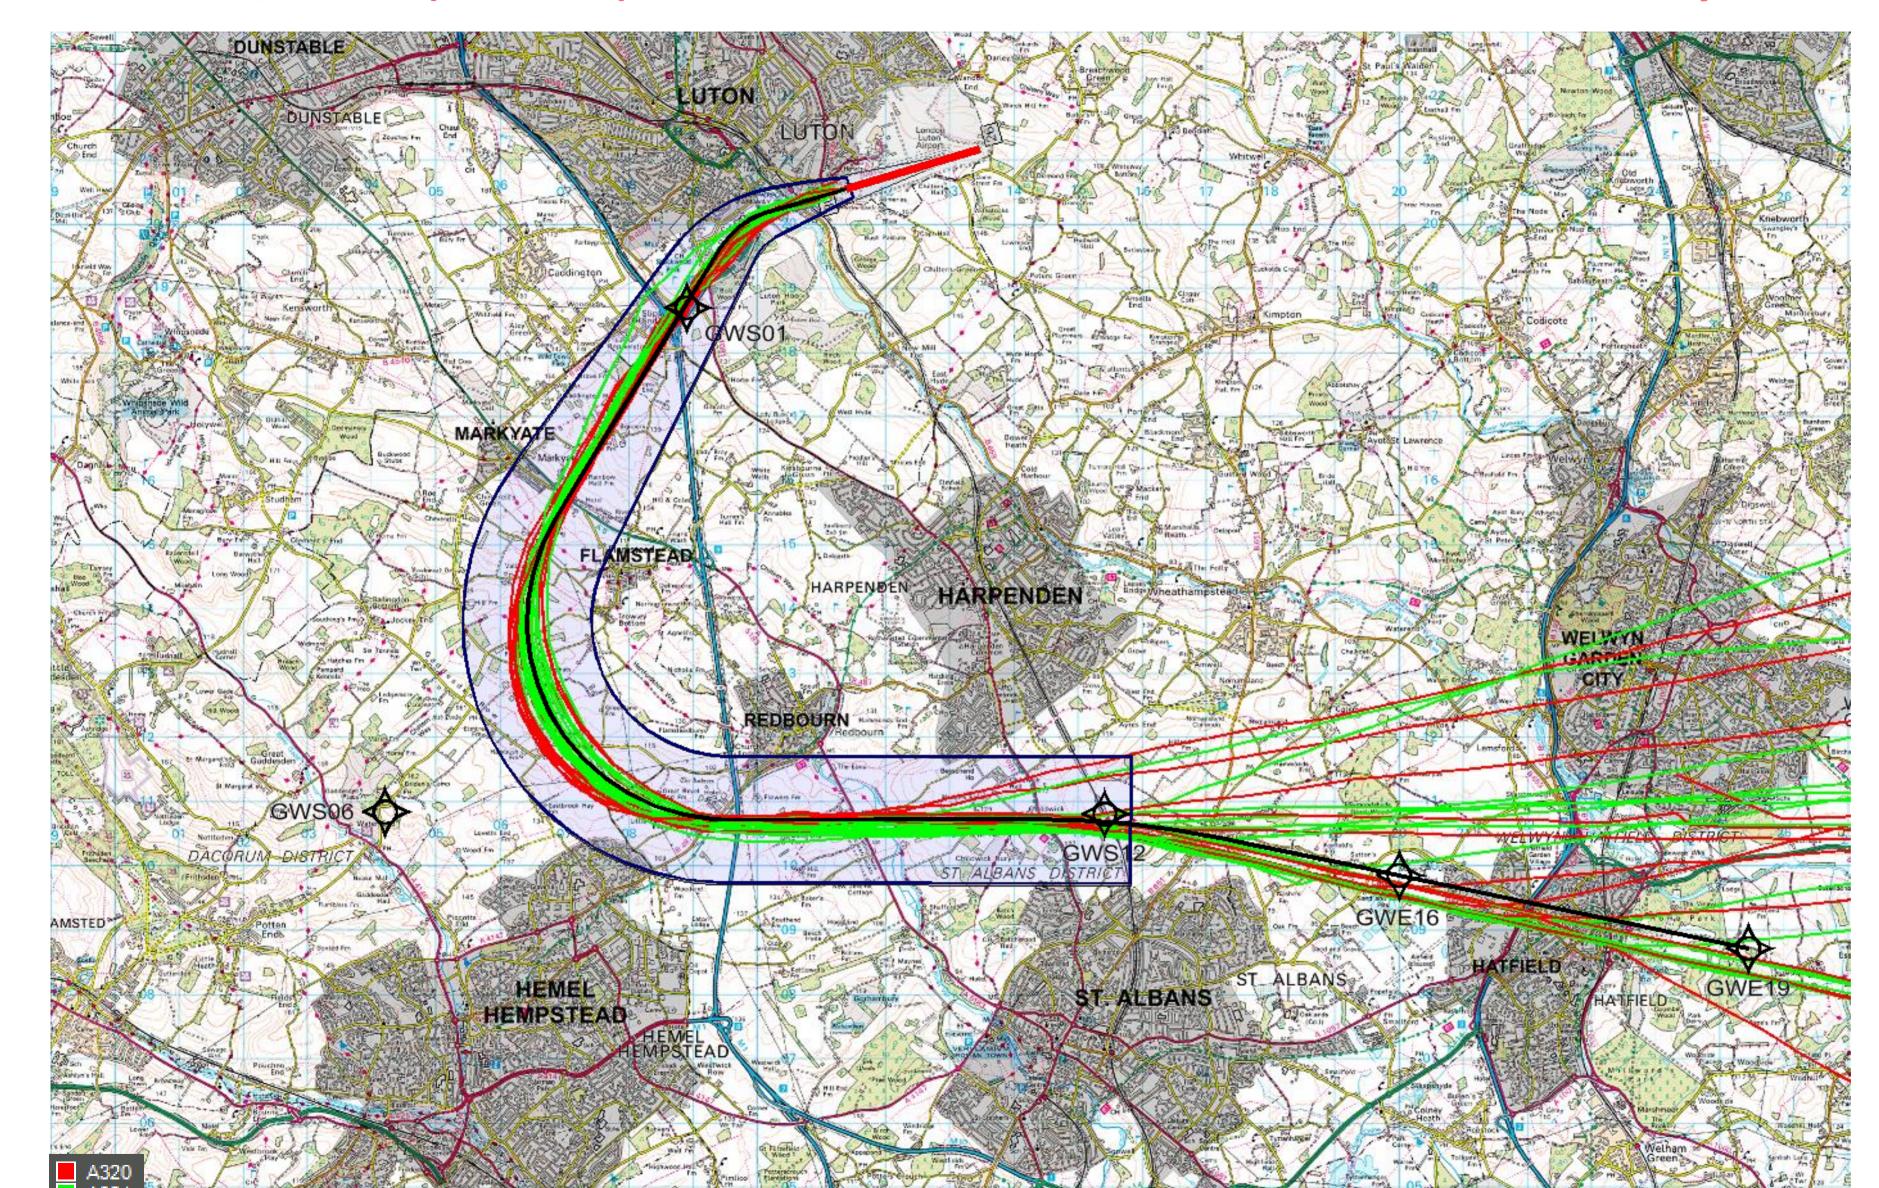

© Crown Copyright. All rights reserved. London Luton Airport, O.S. Licence Number 0000650804

© Crown Copyright. All rights reserved. London Luton Airport, O.S. Licence Number 0000650804

© Crown Copyright. All rights reserved. London Luton Airport, O.S. Licence Number 0000650804