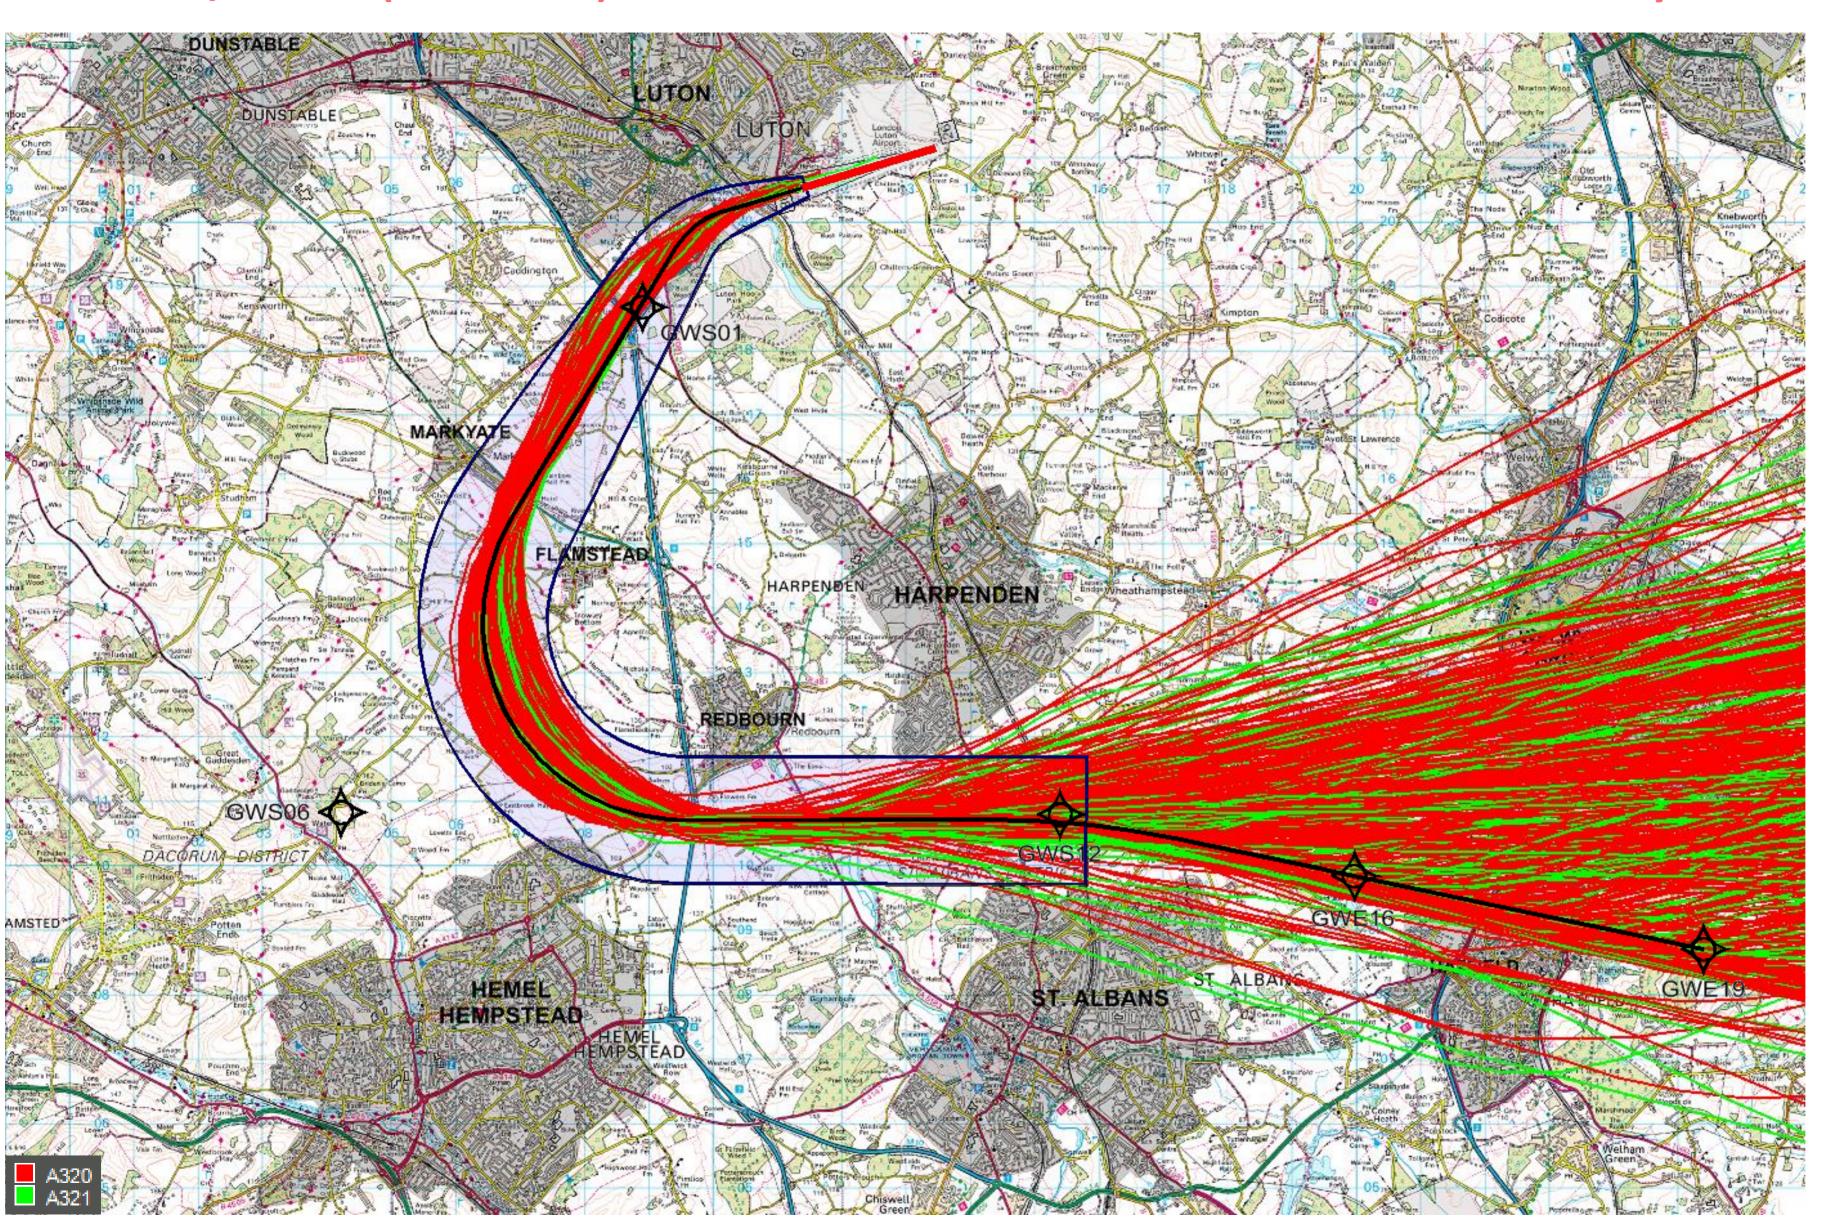

## 26 MATCH/DET 2Y (324 tracks) – easyJet

## 1<sup>st</sup> - 31<sup>st</sup> May 2017

Project

March 28, 2018

Versio

01

Page

© Crown Copyright. All rights reserved. London Luton Airport, O.S. Licence Number 0000650804

© Crown Copyright. All rights reserved. London Luton Airport, O.S. Licence Number 0000650804