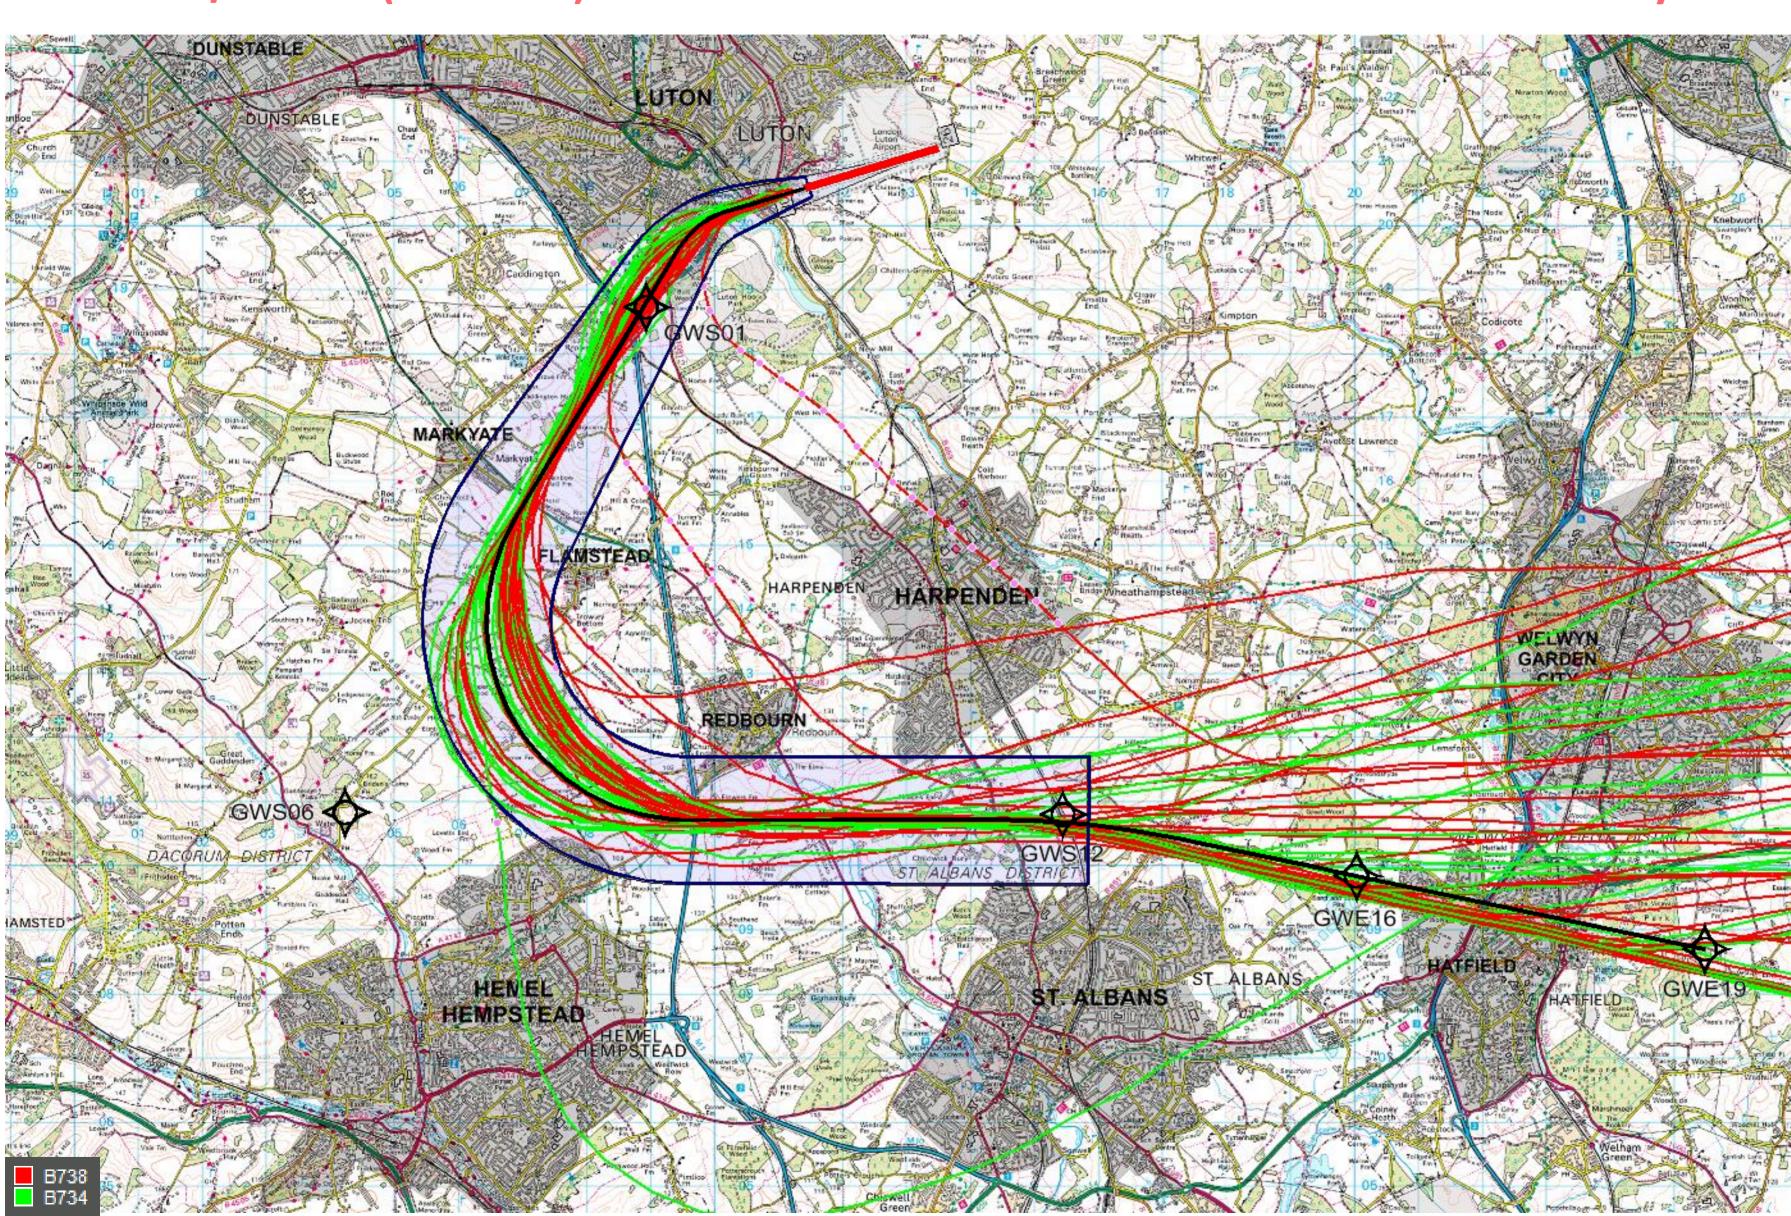

March 28, 2018

Versio

© Crown Copyright. All rights reserved. London Luton Airport, O.S. Licence Number 0000650804

March 28, 2018

Versio

© Crown Copyright. All rights reserved. London Luton Airport, O.S. Licence Number 0000650804