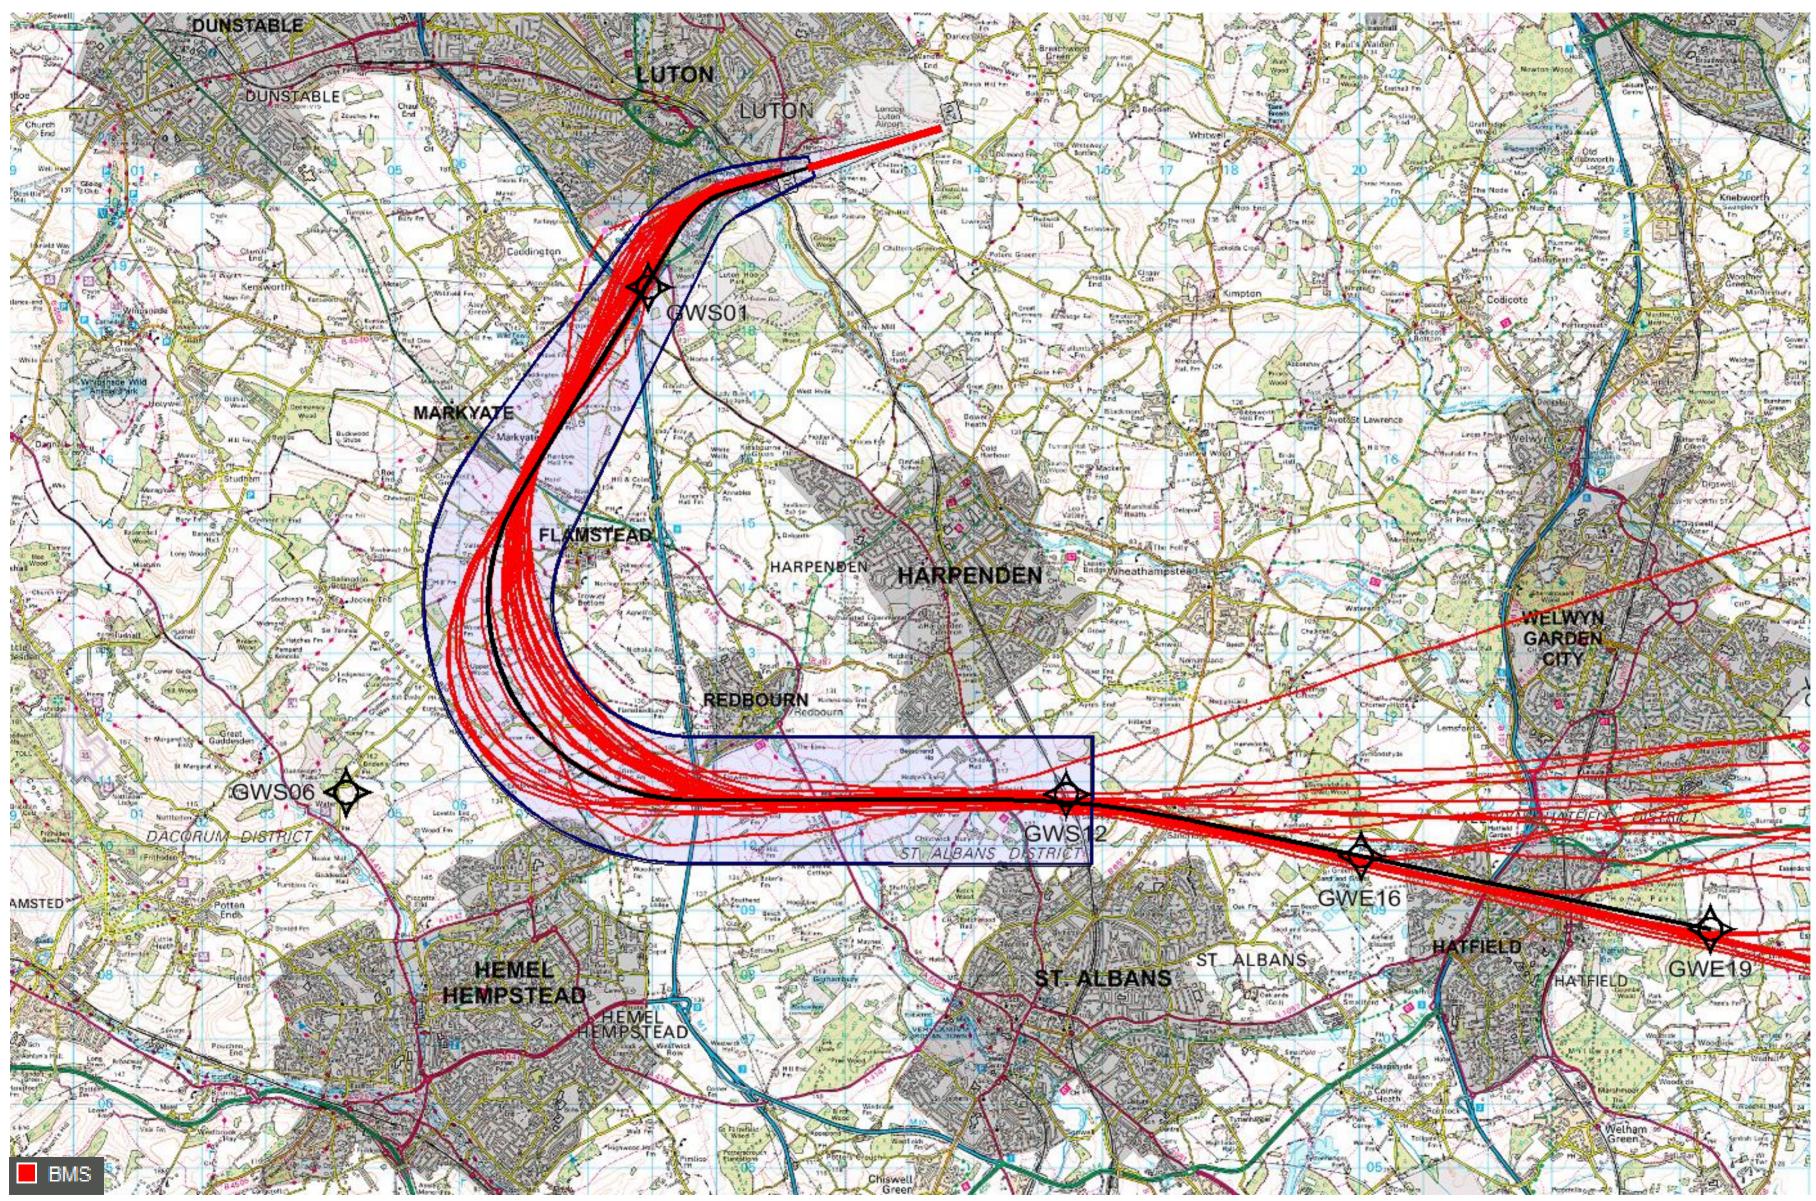

# 26 MATCH/DET 2Y (11 tracks) – B733

© Crown Copyright. All rights reserved. London Luton Airport, O.S. Licence Number 0000650804

## 1<sup>st</sup> – 30<sup>th</sup> Sep 2017

Project

Date March 28, 2018

Version 01