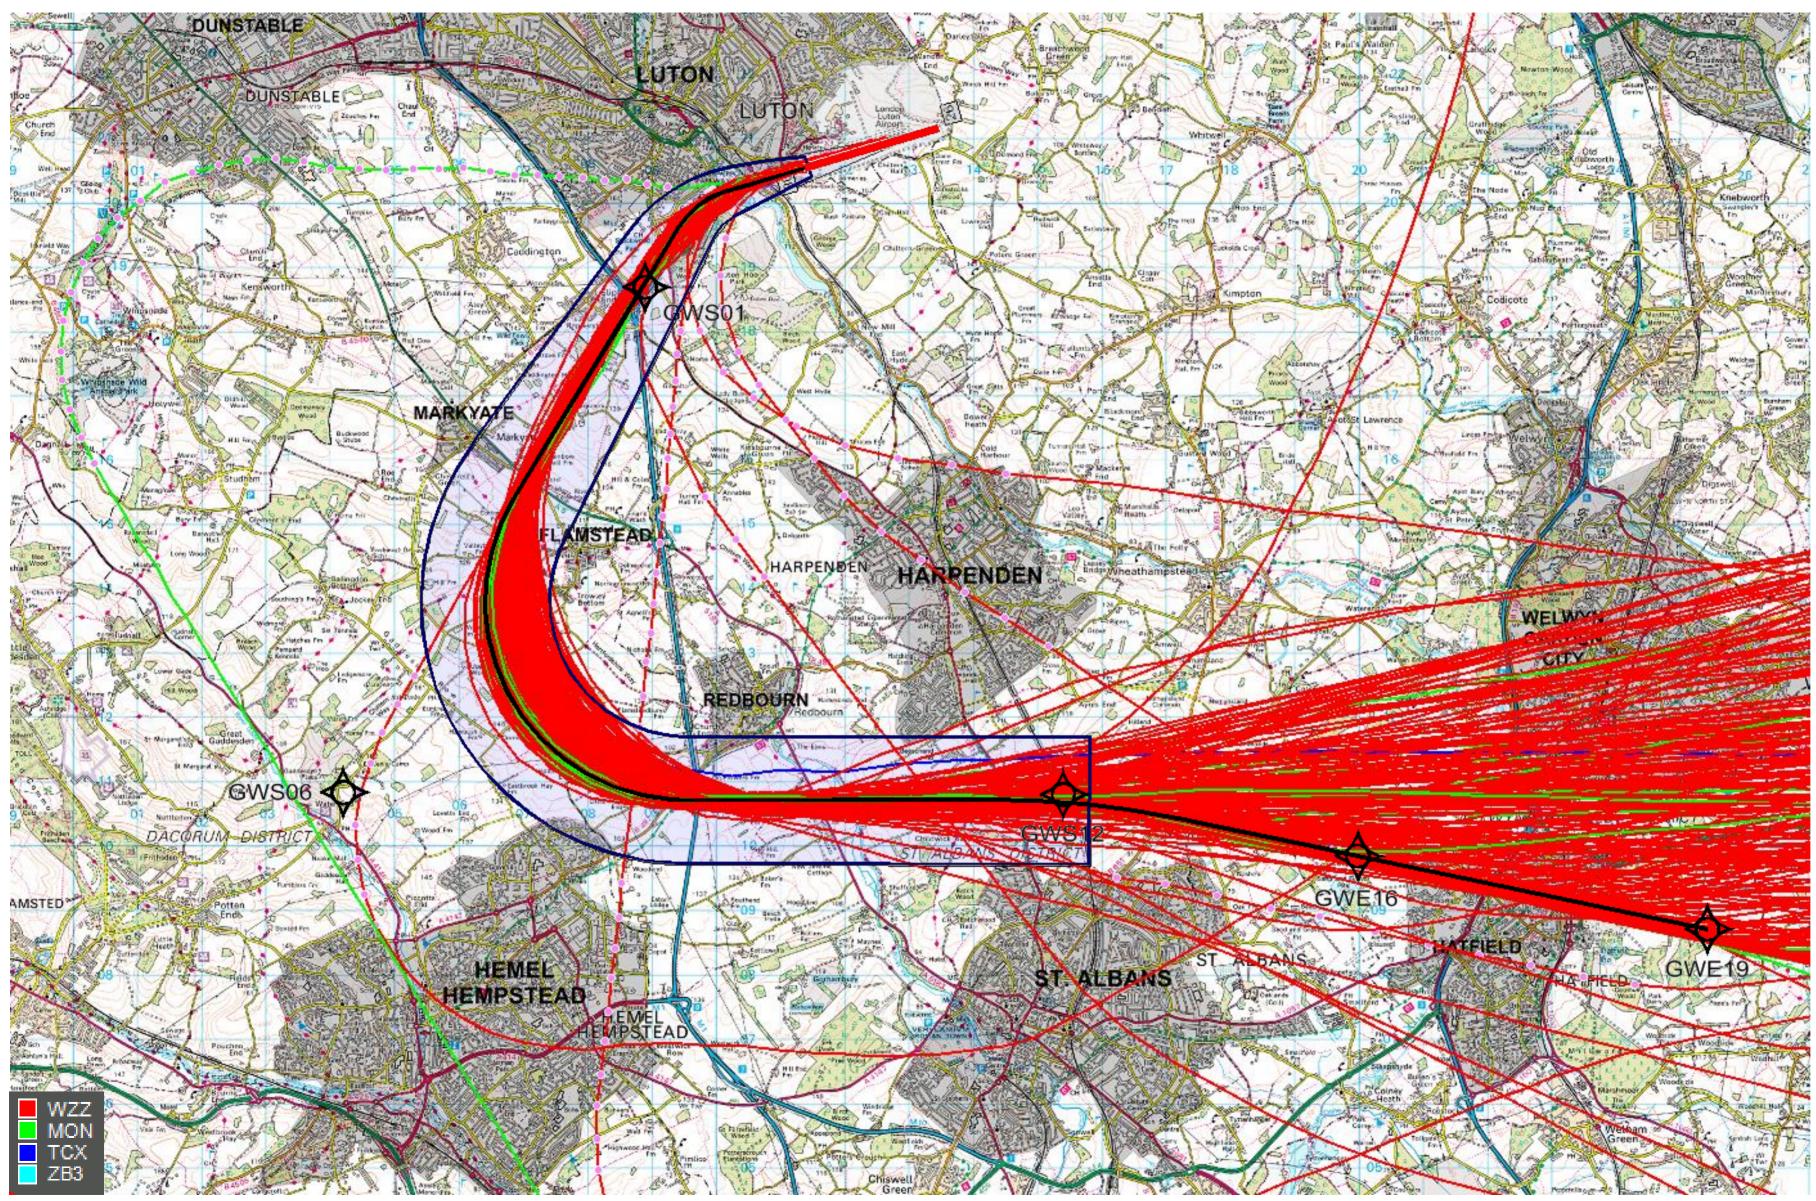

# 26 MATCH/DET 2Y (310 tracks) – A321

© Crown Copyright. All rights reserved. London Luton Airport, O.S. Licence Number 0000650804

## 1<sup>st</sup> – 30<sup>th</sup> Sep 2017

Project

Date March 28, 2018

Version 01