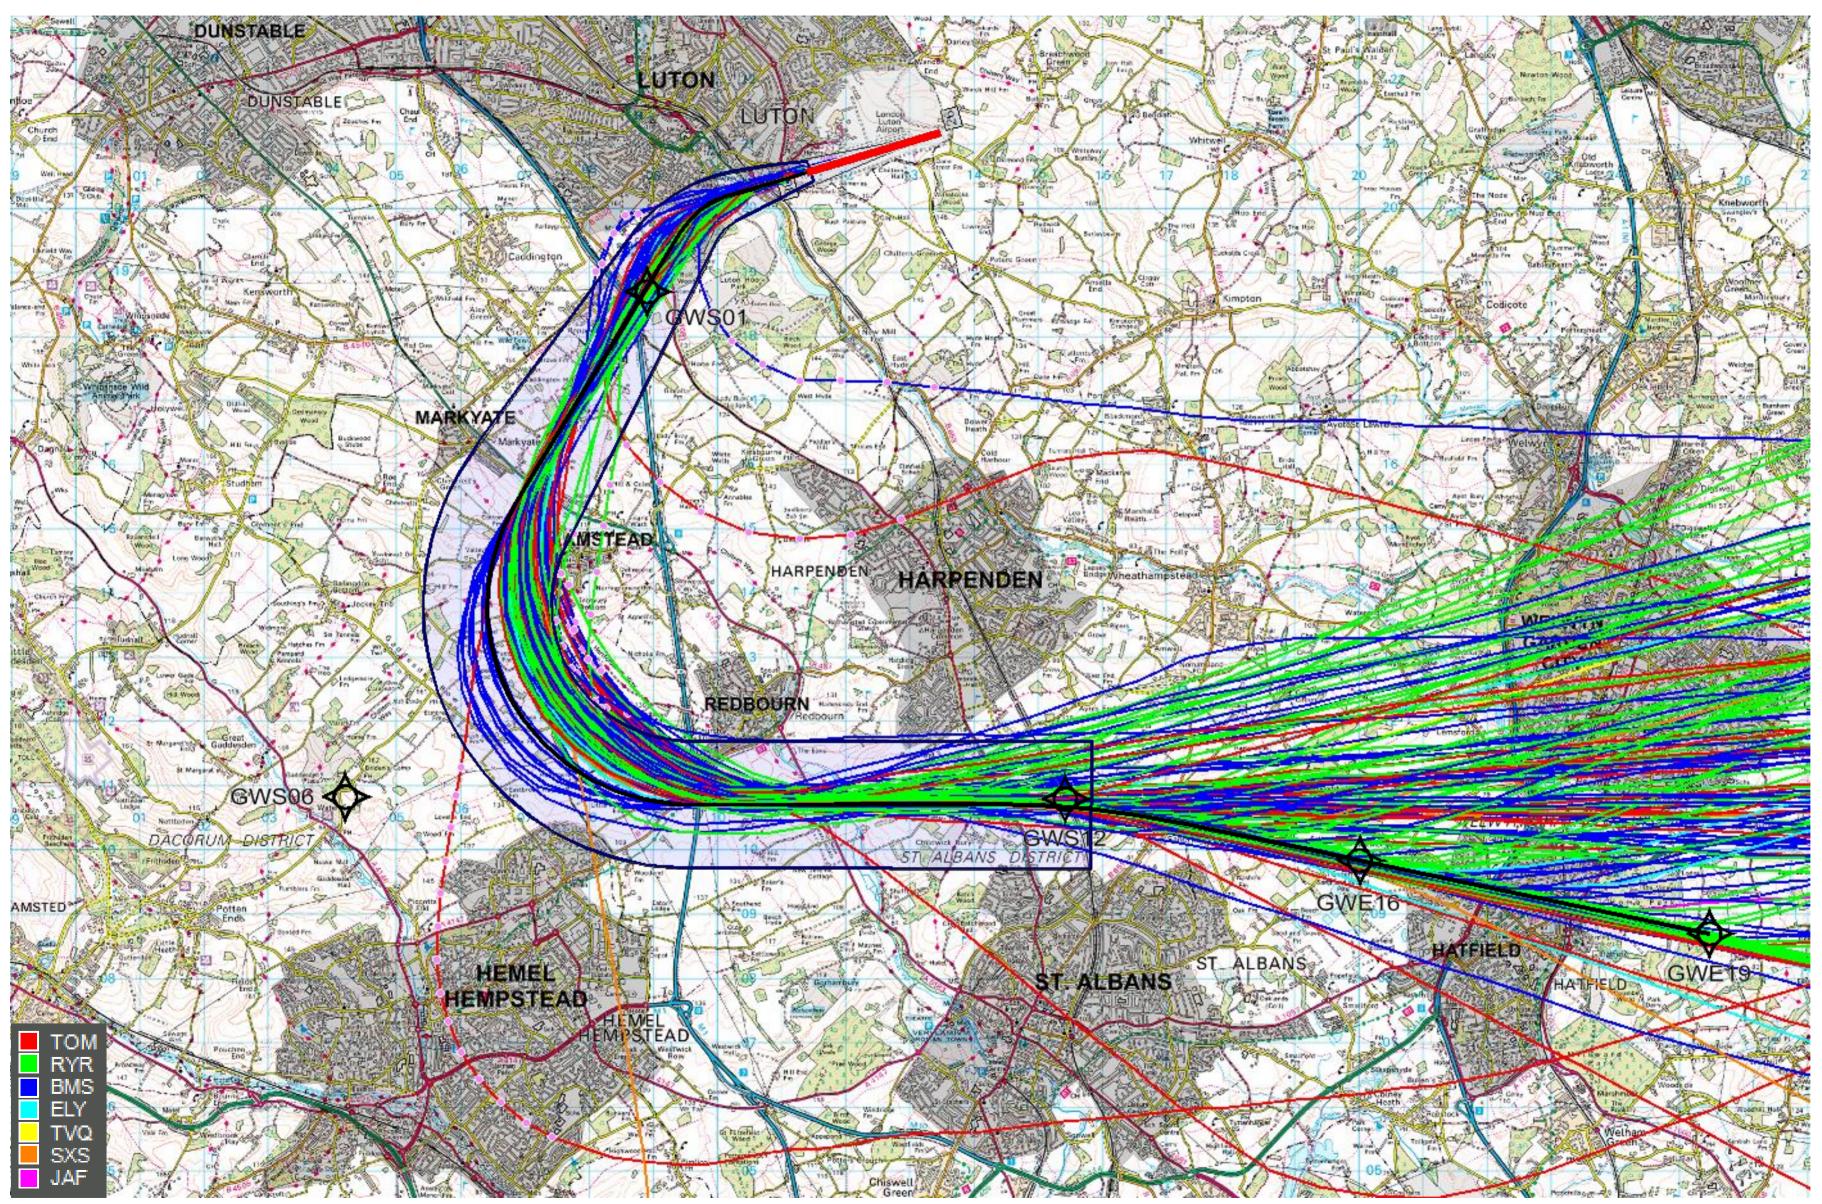

# **LUTON R26 BPK RNAV1 SIDs** PIR Requirements – September

Version 1.0

2. Monthly Track Dispersion Plots by Aircraft Type