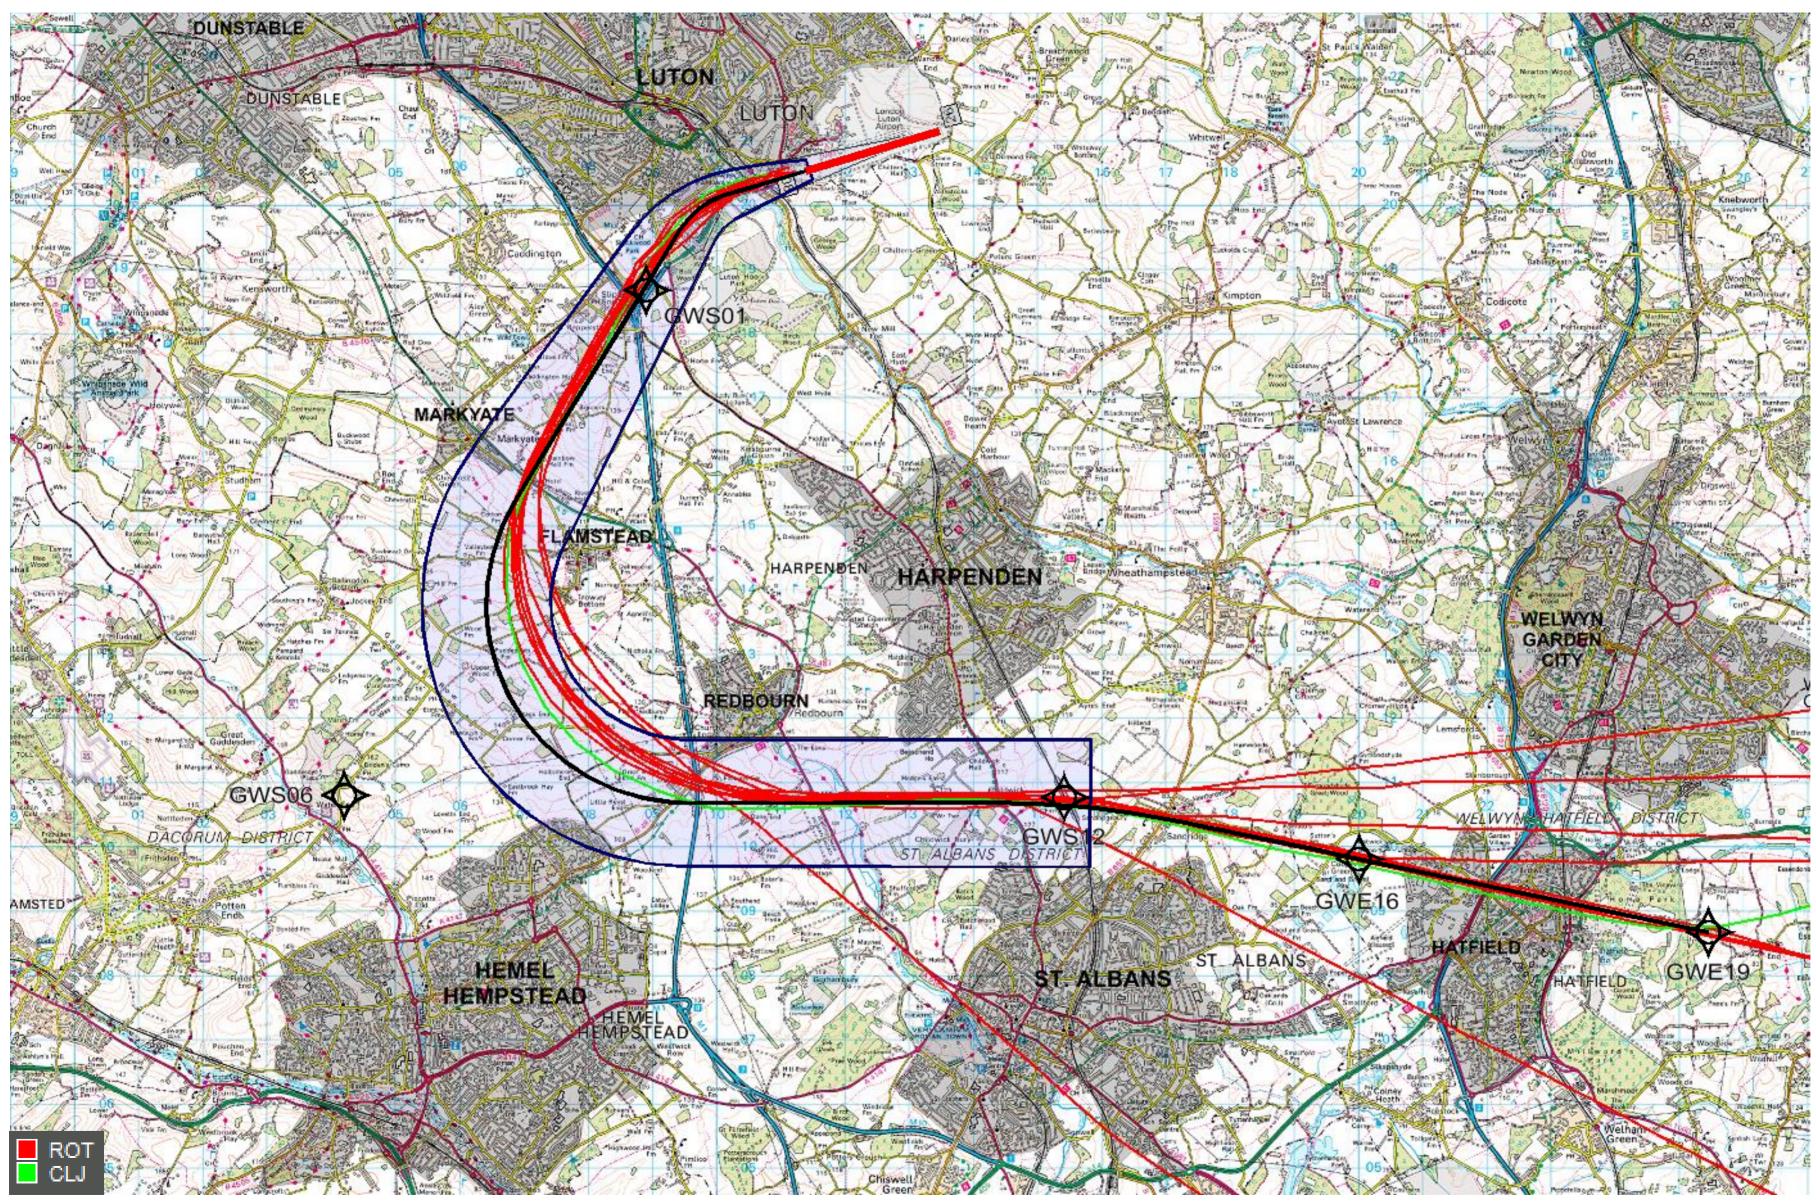

# 26 MATCH/DET 2Y (11 tracks) – B733

© Crown Copyright. All rights reserved. London Luton Airport, O.S. Licence Number 0000650804

## 1<sup>st</sup> – 30<sup>th</sup> Sep 2017

Project

Date March 28, 2018

Version 01