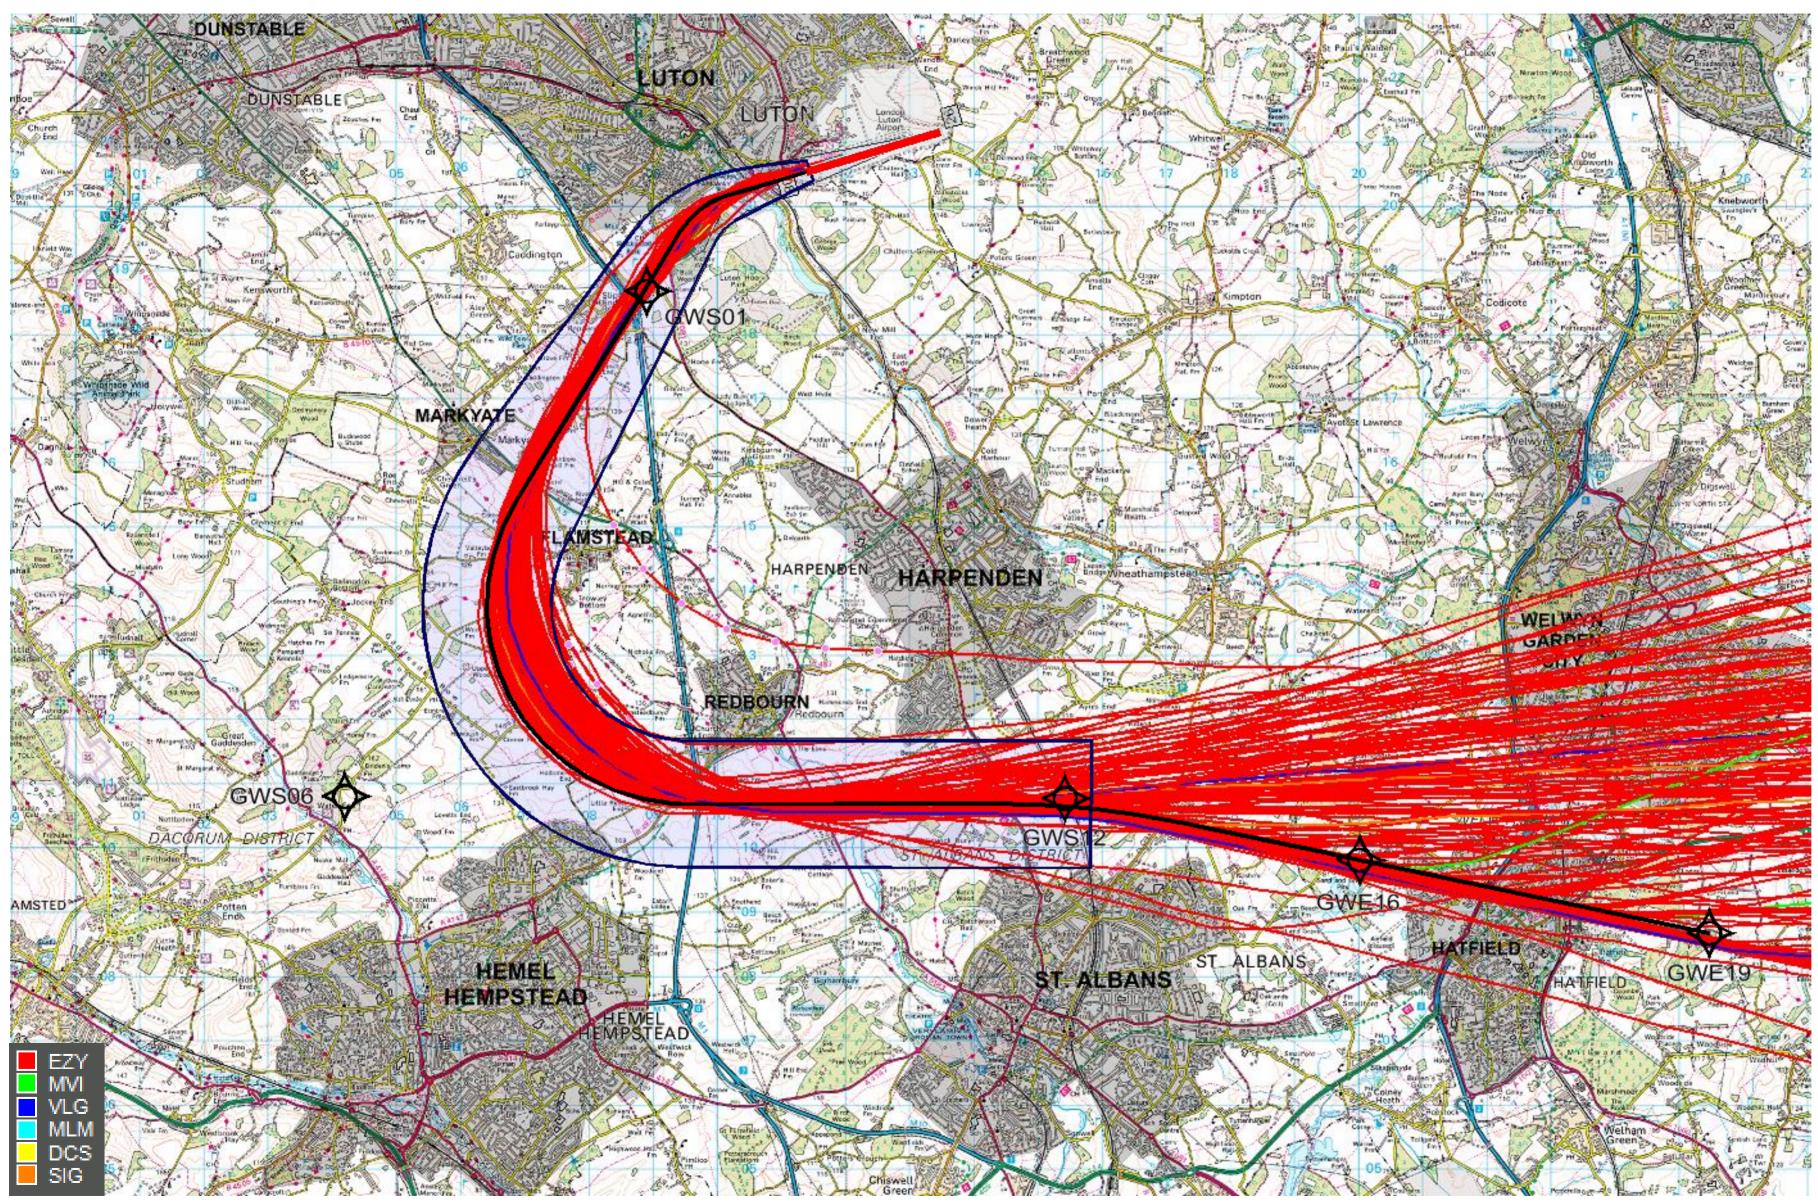

# 26 MATCH/DET 2Y (209 tracks) – A319

© Crown Copyright. All rights reserved. London Luton Airport, O.S. Licence Number 0000650804

## 1<sup>st</sup> – 30<sup>th</sup> Sep 2017

Project

Date March 28, 2018

Version 01