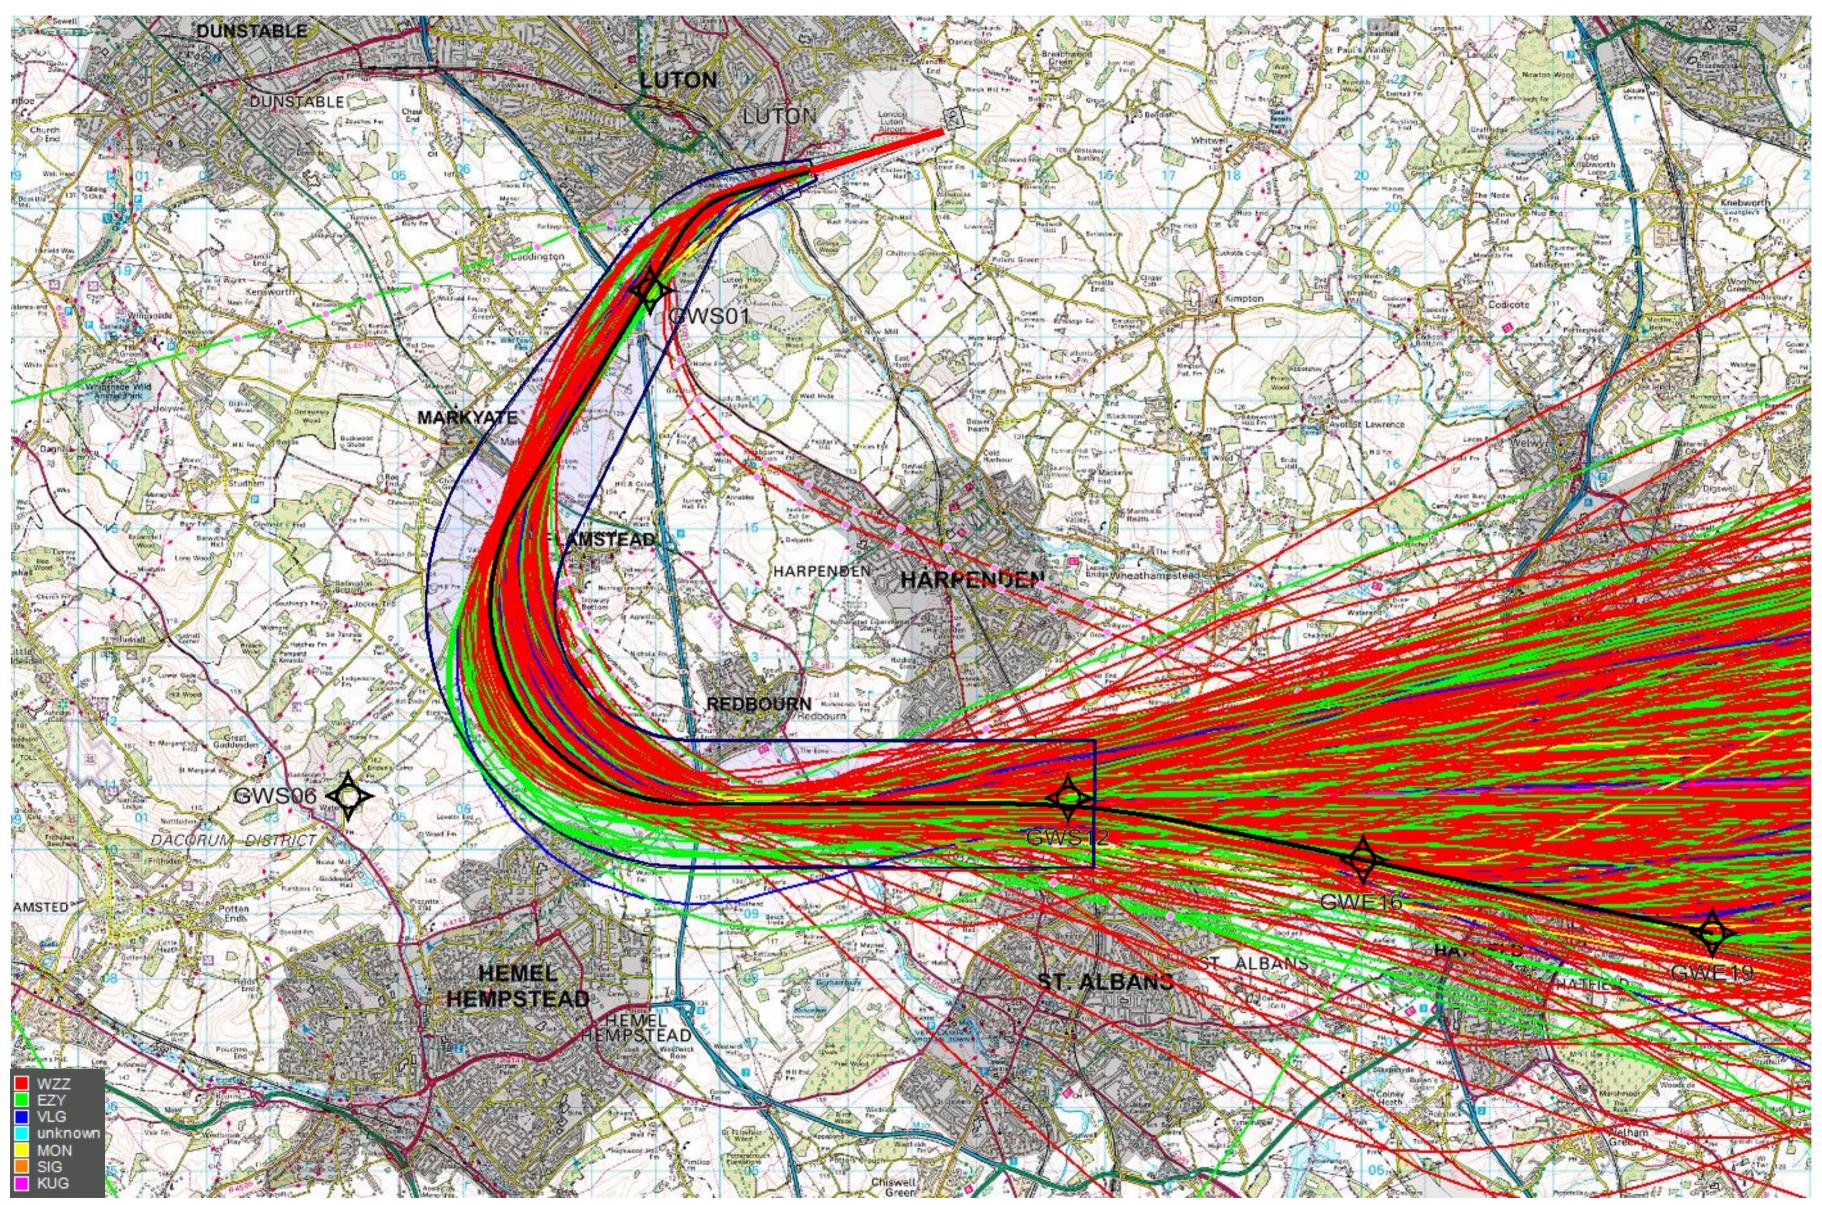

### 26 MATCH/DET 2Y (1,288 tracks) – A320

© Crown Copyright. All rights reserved. London Luton Airport, O.S. Licence Number 0000650804

## 1<sup>st</sup> – 30<sup>th</sup> Sep 2017

Project

Date March 28, 2018

Version 01