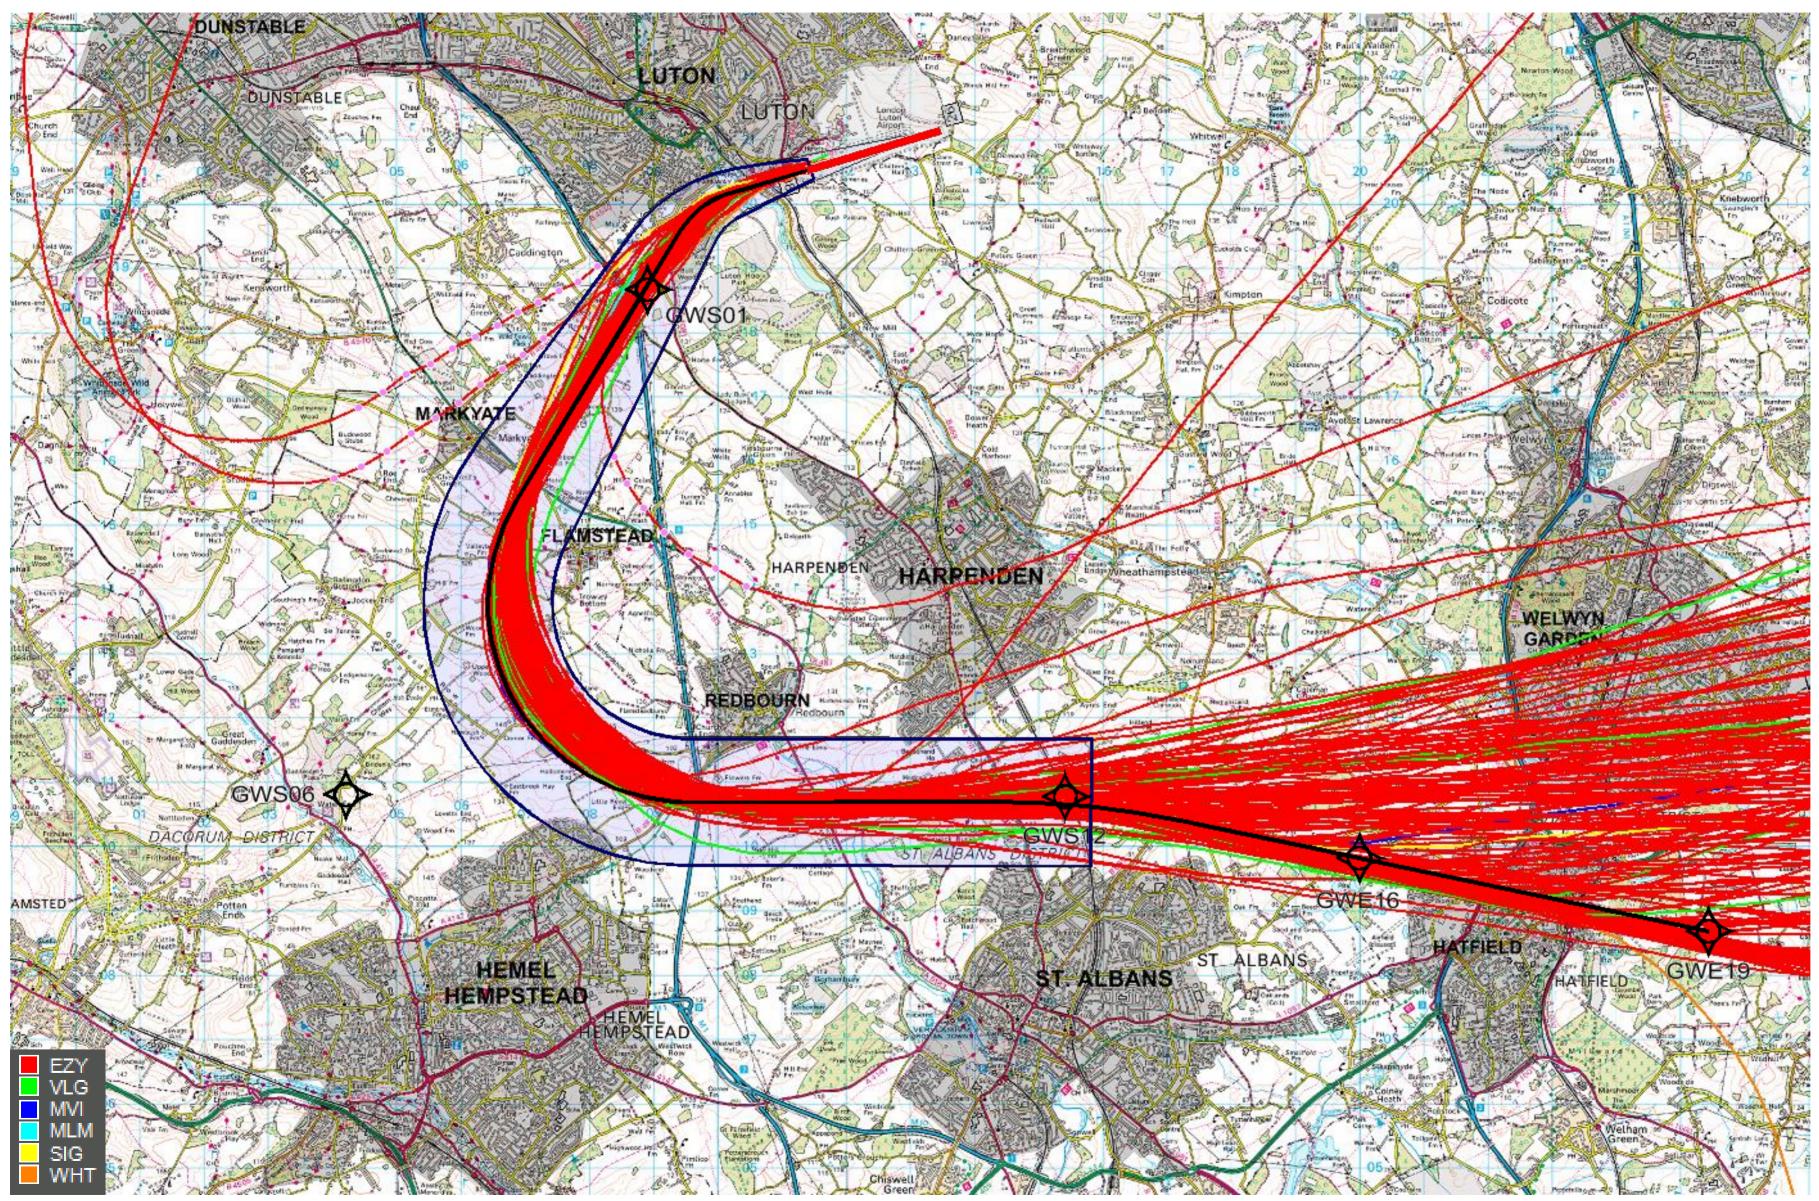

# 26 MATCH/DET 2Y (233 tracks) – A319

© Crown Copyright. All rights reserved. London Luton Airport, O.S. Licence Number 0000650804

#### 1<sup>st</sup> – 31<sup>st</sup> Jul 2017

Project

Date March 28, 2018

Version 01