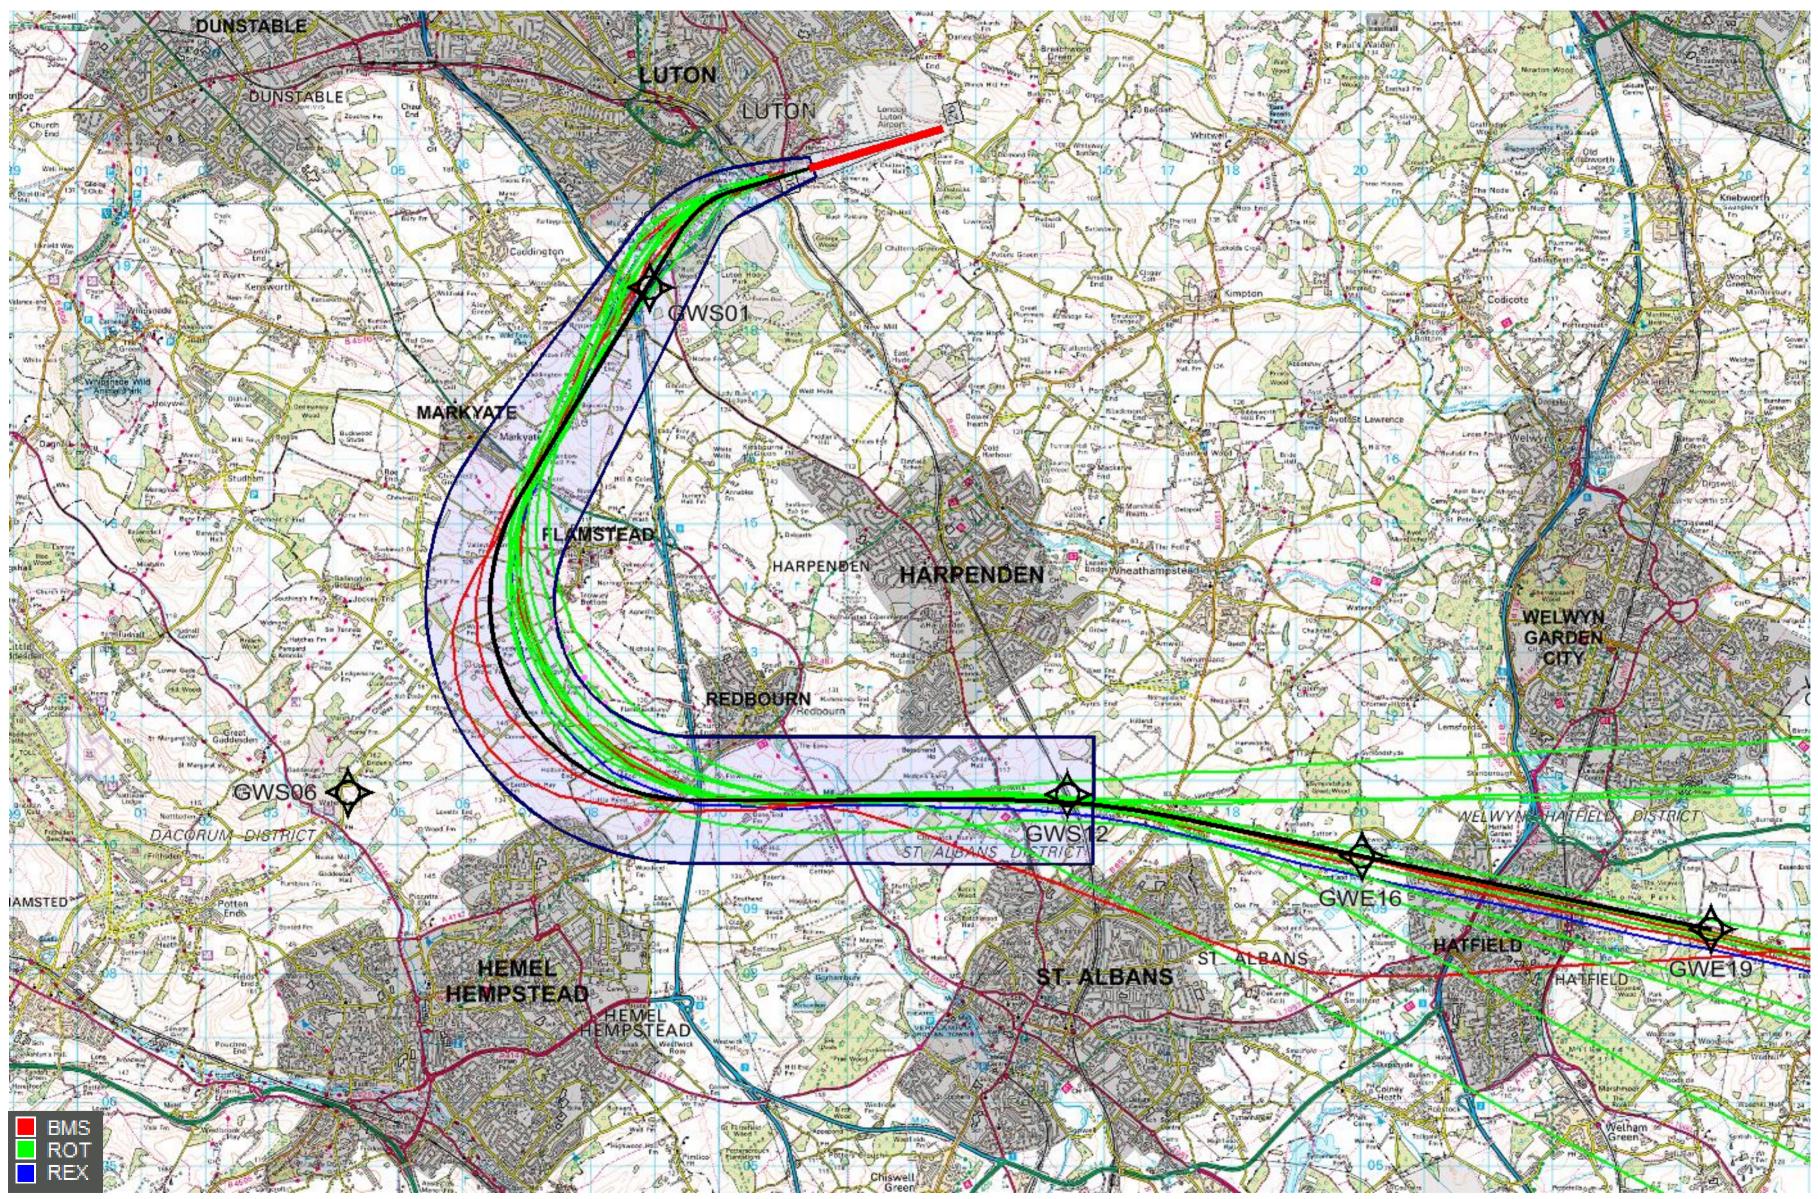

# LUTON R26 BPK RNAV1 SIDs PIR Requirements – July

Version 1.0

2. Monthly Track Dispersion Plots by Aircraft Type

# 26 MATCH/DET 2Y (233 tracks) – A319

© Crown Copyright. All rights reserved. London Luton Airport, O.S. Licence Number 0000650804

#### 1<sup>st</sup> – 31<sup>st</sup> Jul 2017

Project

Date March 28, 2018

Version 01