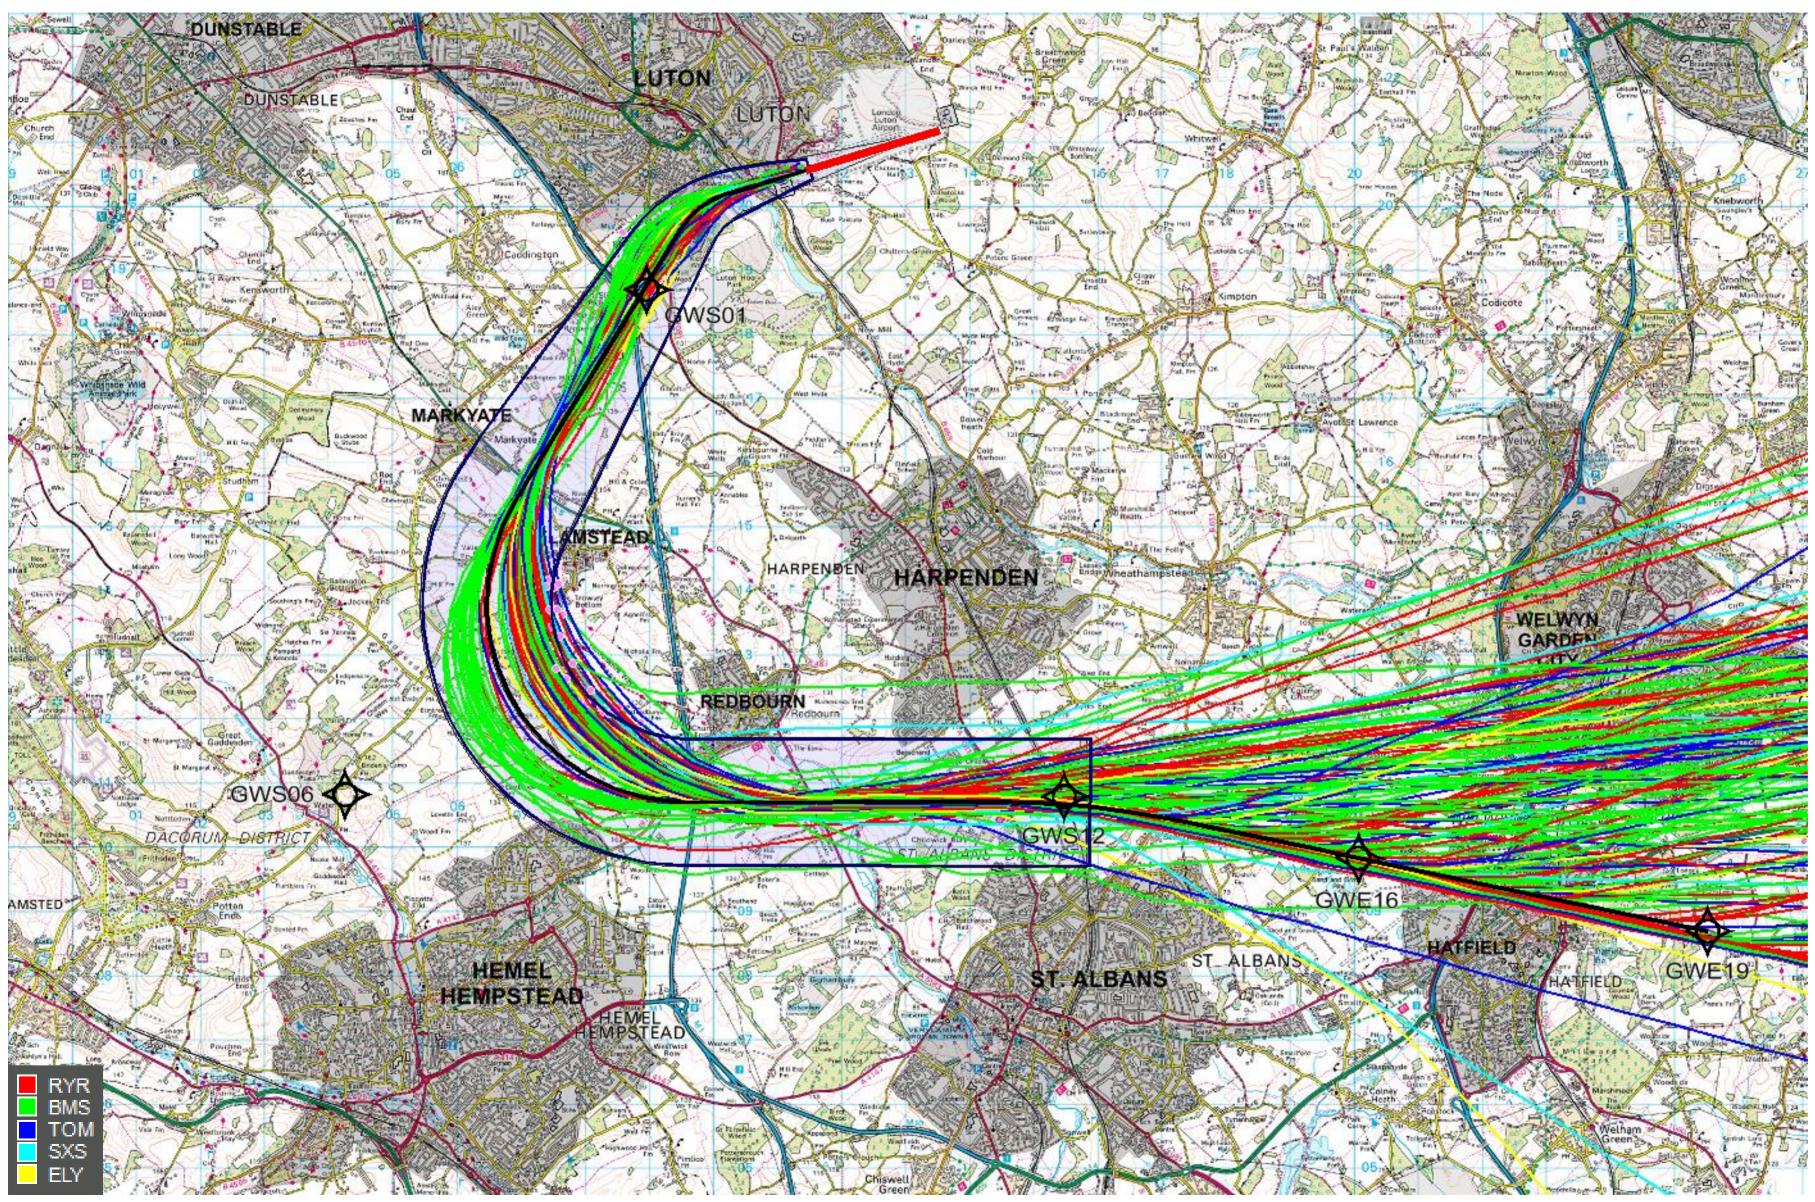

# 26 MATCH/DET 2Y (322 tracks) – A321

© Crown Copyright. All rights reserved. London Luton Airport, O.S. Licence Number 0000650804

1<sup>st</sup> – 31<sup>st</sup> Jul 2017

Project

Date March 28, 2018

Version 01

# 26 MATCH/DET 2Y (16 tracks) – B733

© Crown Copyright. All rights reserved. London Luton Airport, O.S. Licence Number 0000650804

#### 1<sup>st</sup> – 31<sup>st</sup> Jul 2017

Project

Date March 28, 2018

Version 01