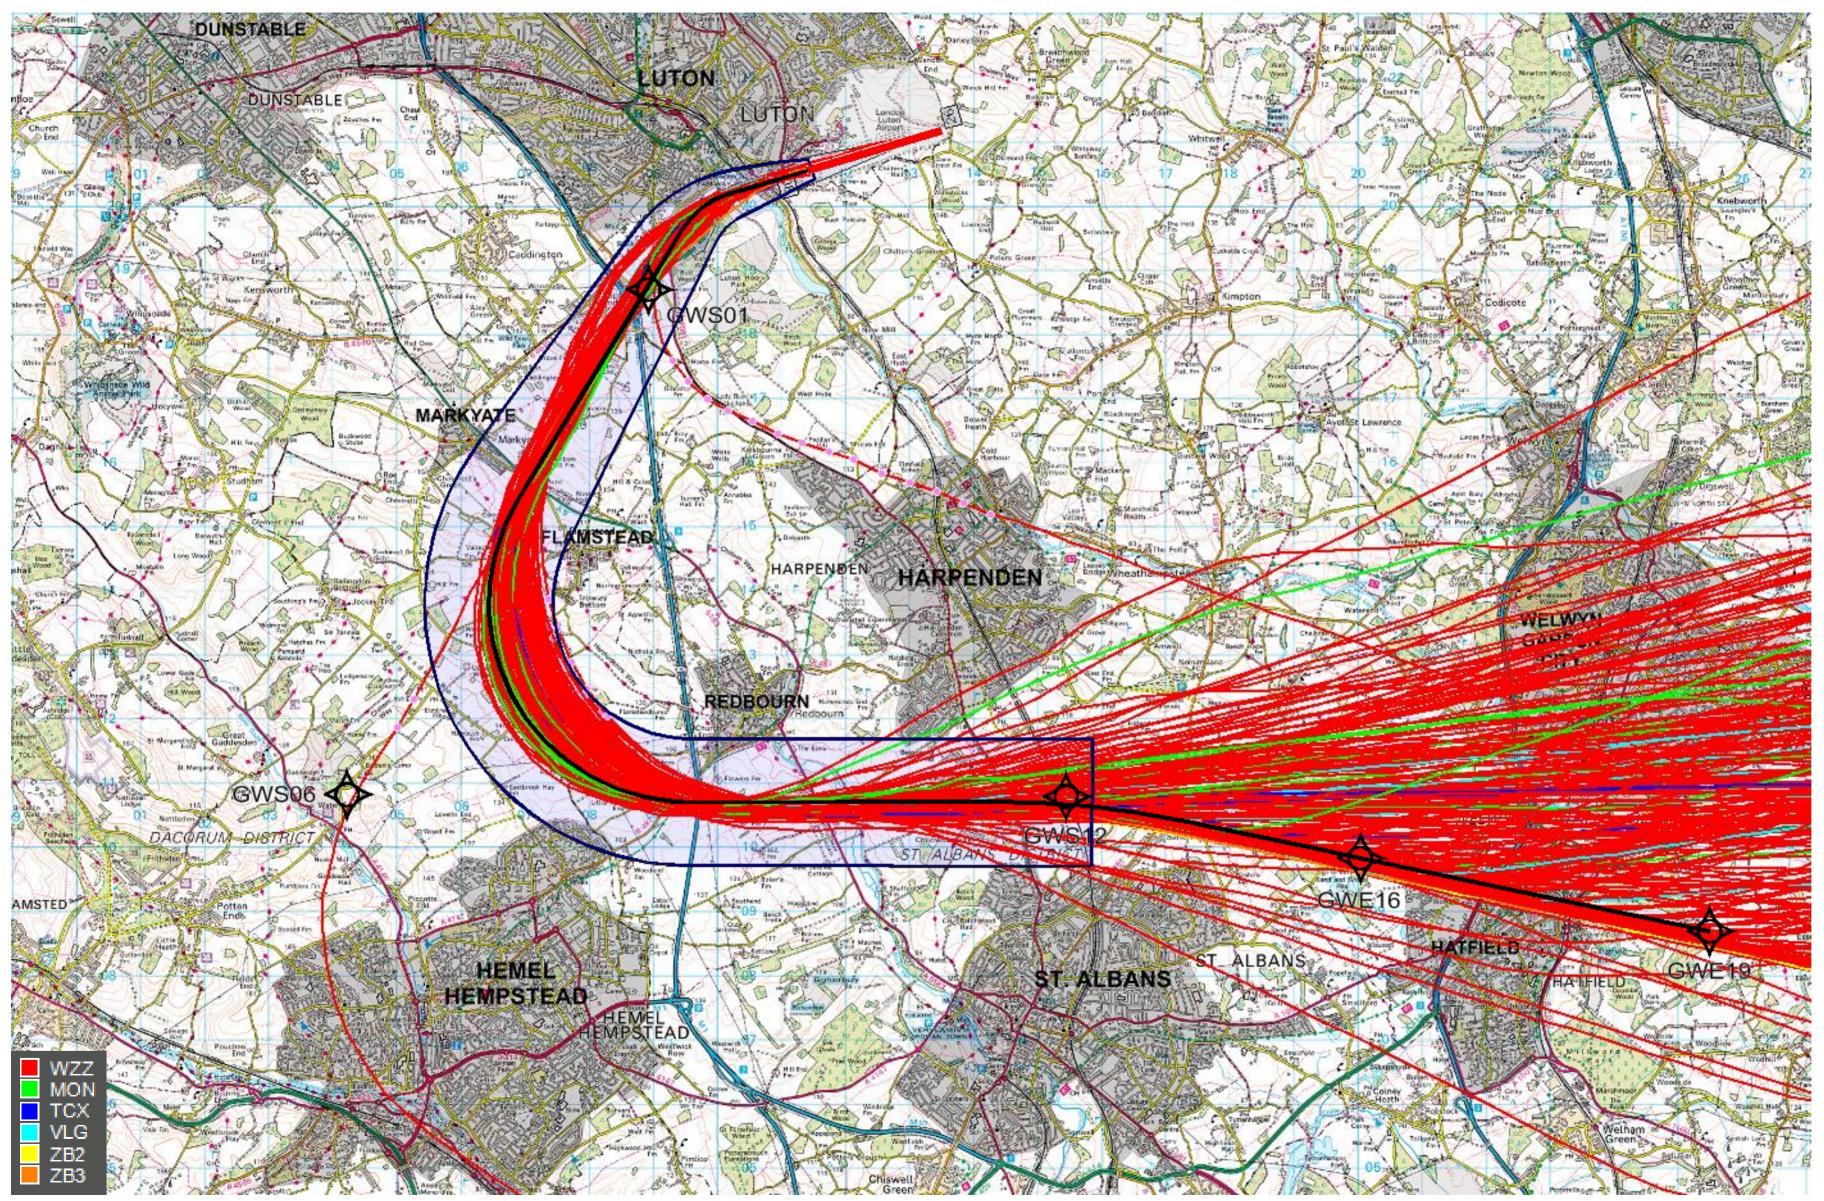

# 26 MATCH/DET 2Y (322 tracks) – A321

© Crown Copyright. All rights reserved. London Luton Airport, O.S. Licence Number 0000650804

1<sup>st</sup> – 31<sup>st</sup> Jul 2017

Project

Date March 28, 2018

Version 01