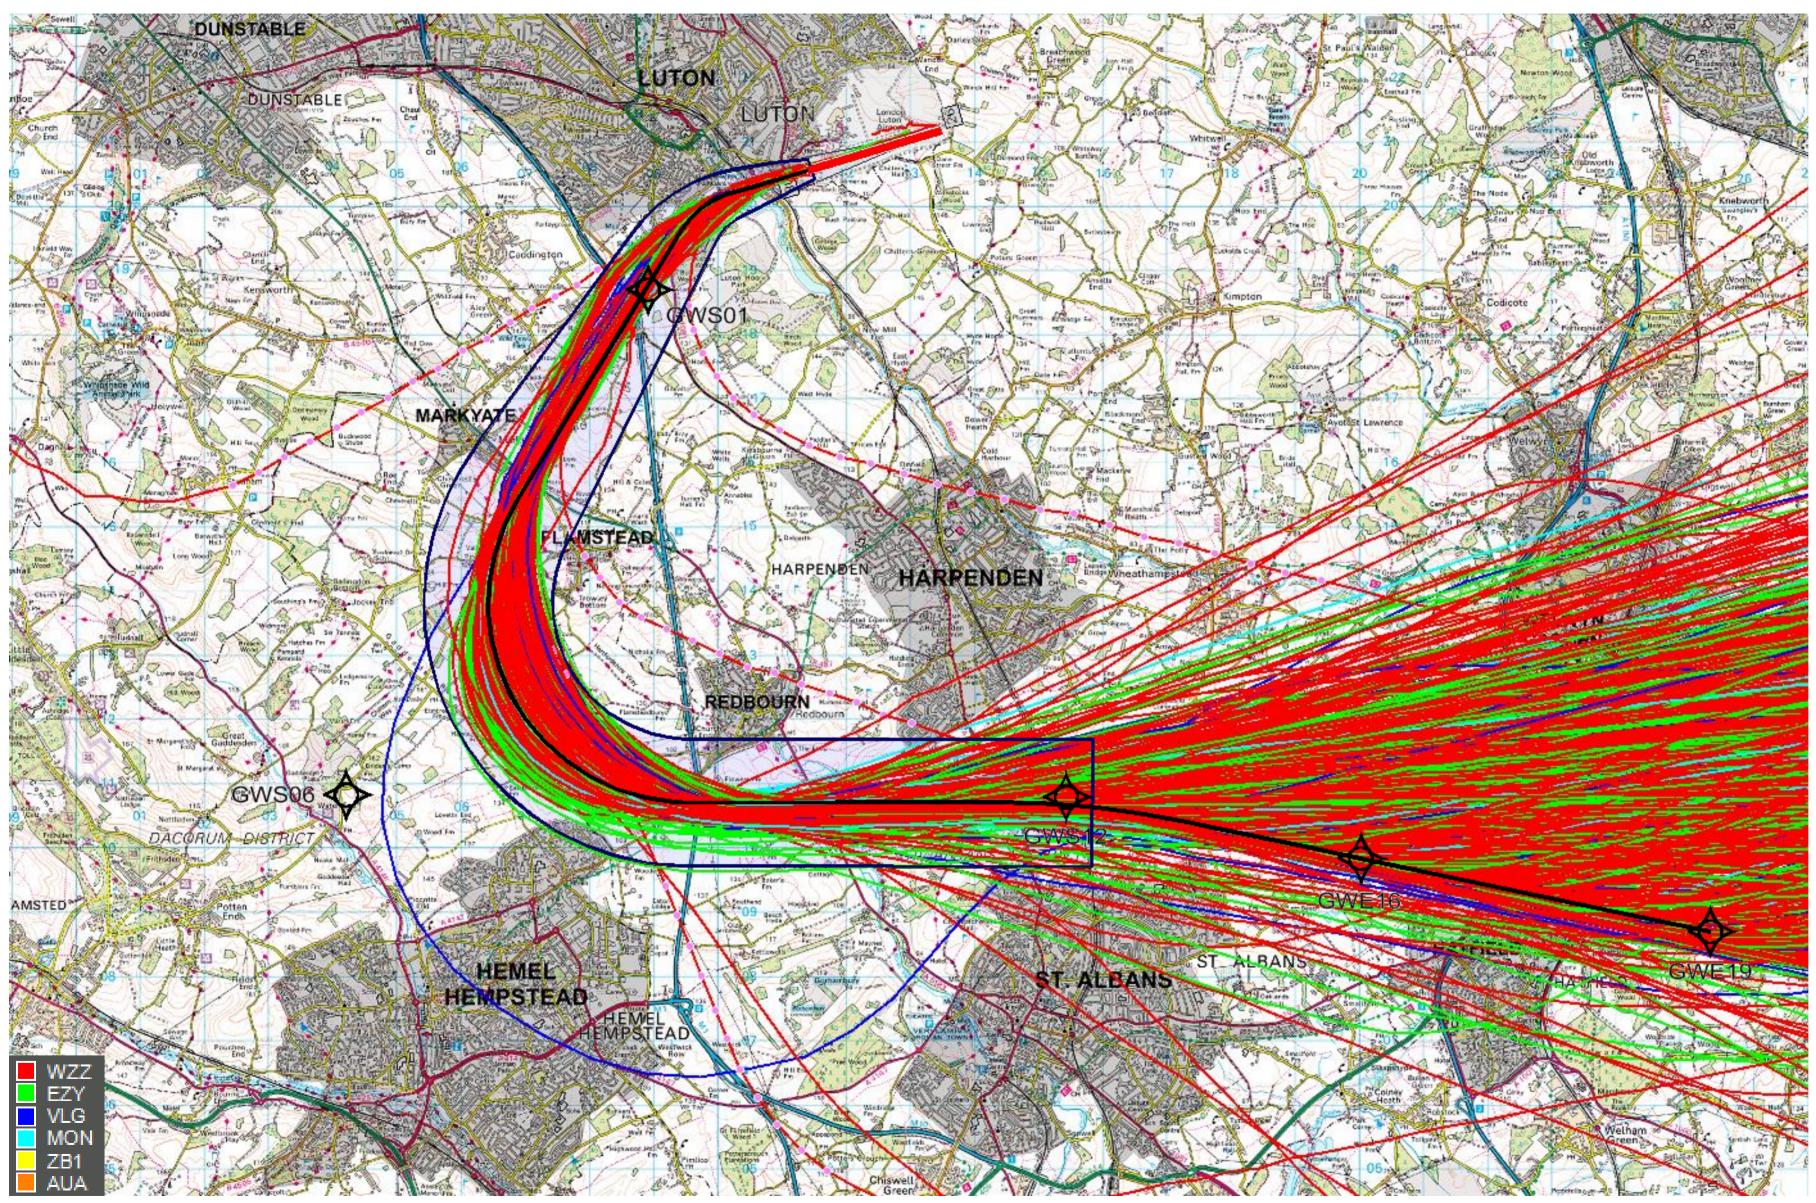

# 26 MATCH/DET 2Y (1,192 tracks) – A320

© Crown Copyright. All rights reserved. London Luton Airport, O.S. Licence Number 0000650804

#### 1<sup>st</sup> – 31<sup>st</sup> Jul 2017

Project

Date March 28, 2018

Version 01