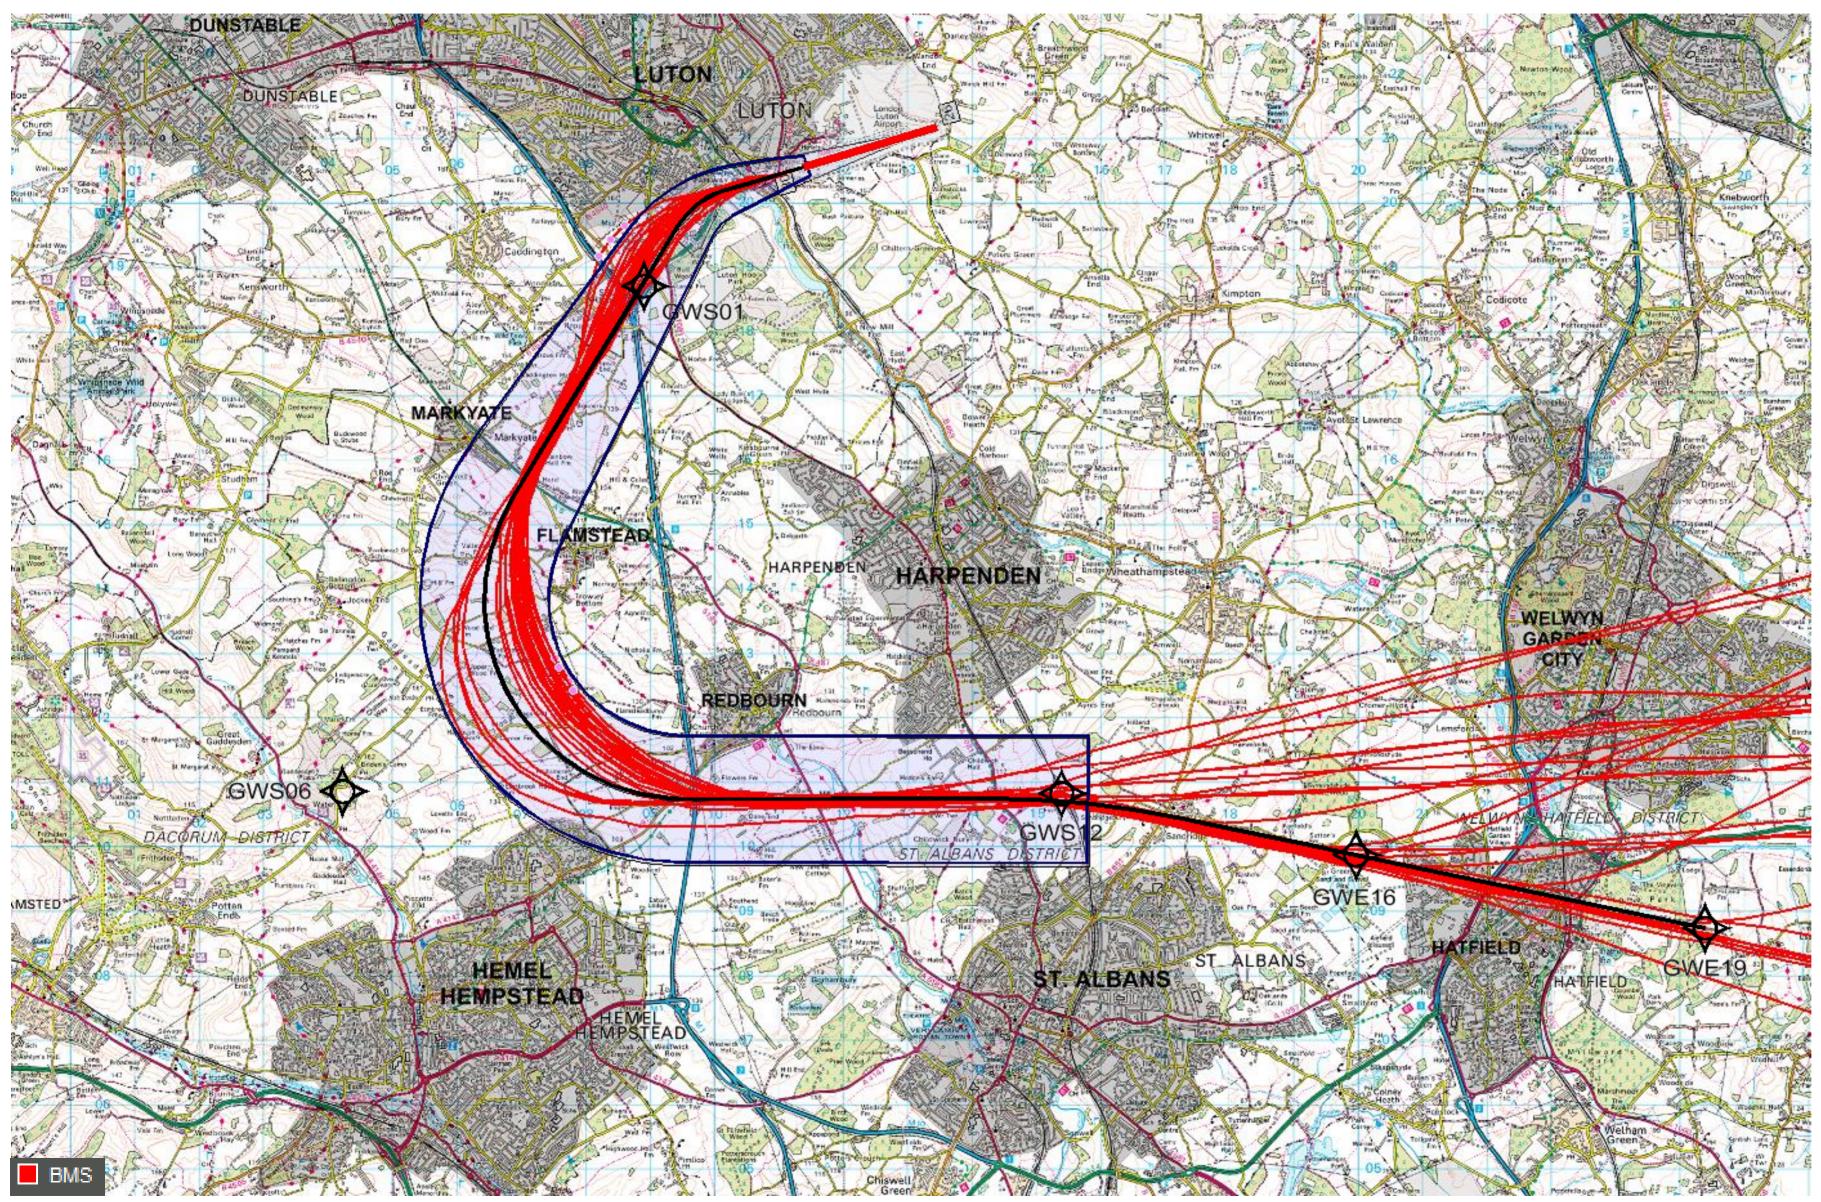

# 26 MATCH/DET 2Y (1,192 tracks) – A320

© Crown Copyright. All rights reserved. London Luton Airport, O.S. Licence Number 0000650804

#### 1<sup>st</sup> – 31<sup>st</sup> Jul 2017

Project

Date March 28, 2018

Version 01