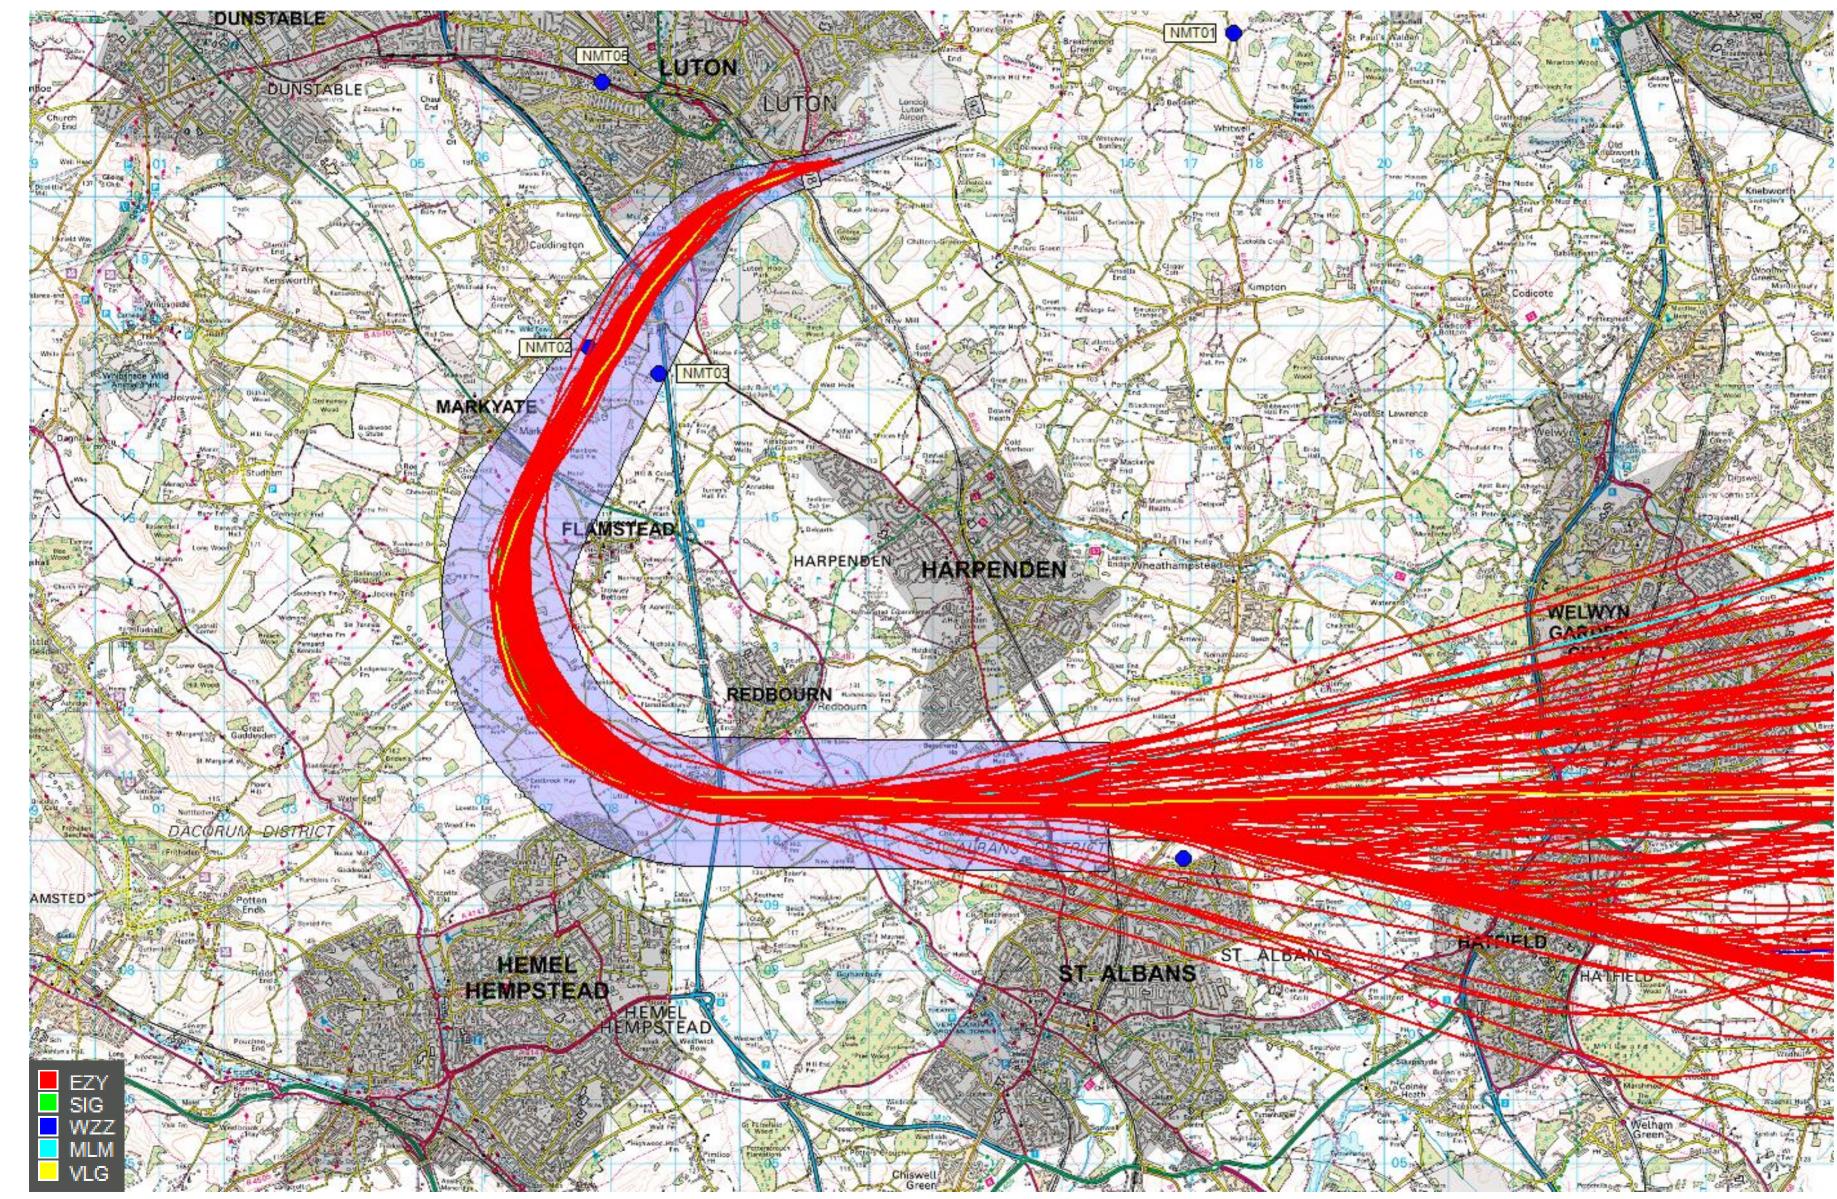

#### 26 MATCH 2Y (190 tracks) – A319

#### 1<sup>st</sup> – 30<sup>th</sup> Apr 2017

Project

March 28, 2018

Versio

Page

age

© Crown Copyright. All rights reserved. London Luton Airport, O.S. Licence Number 0000650804