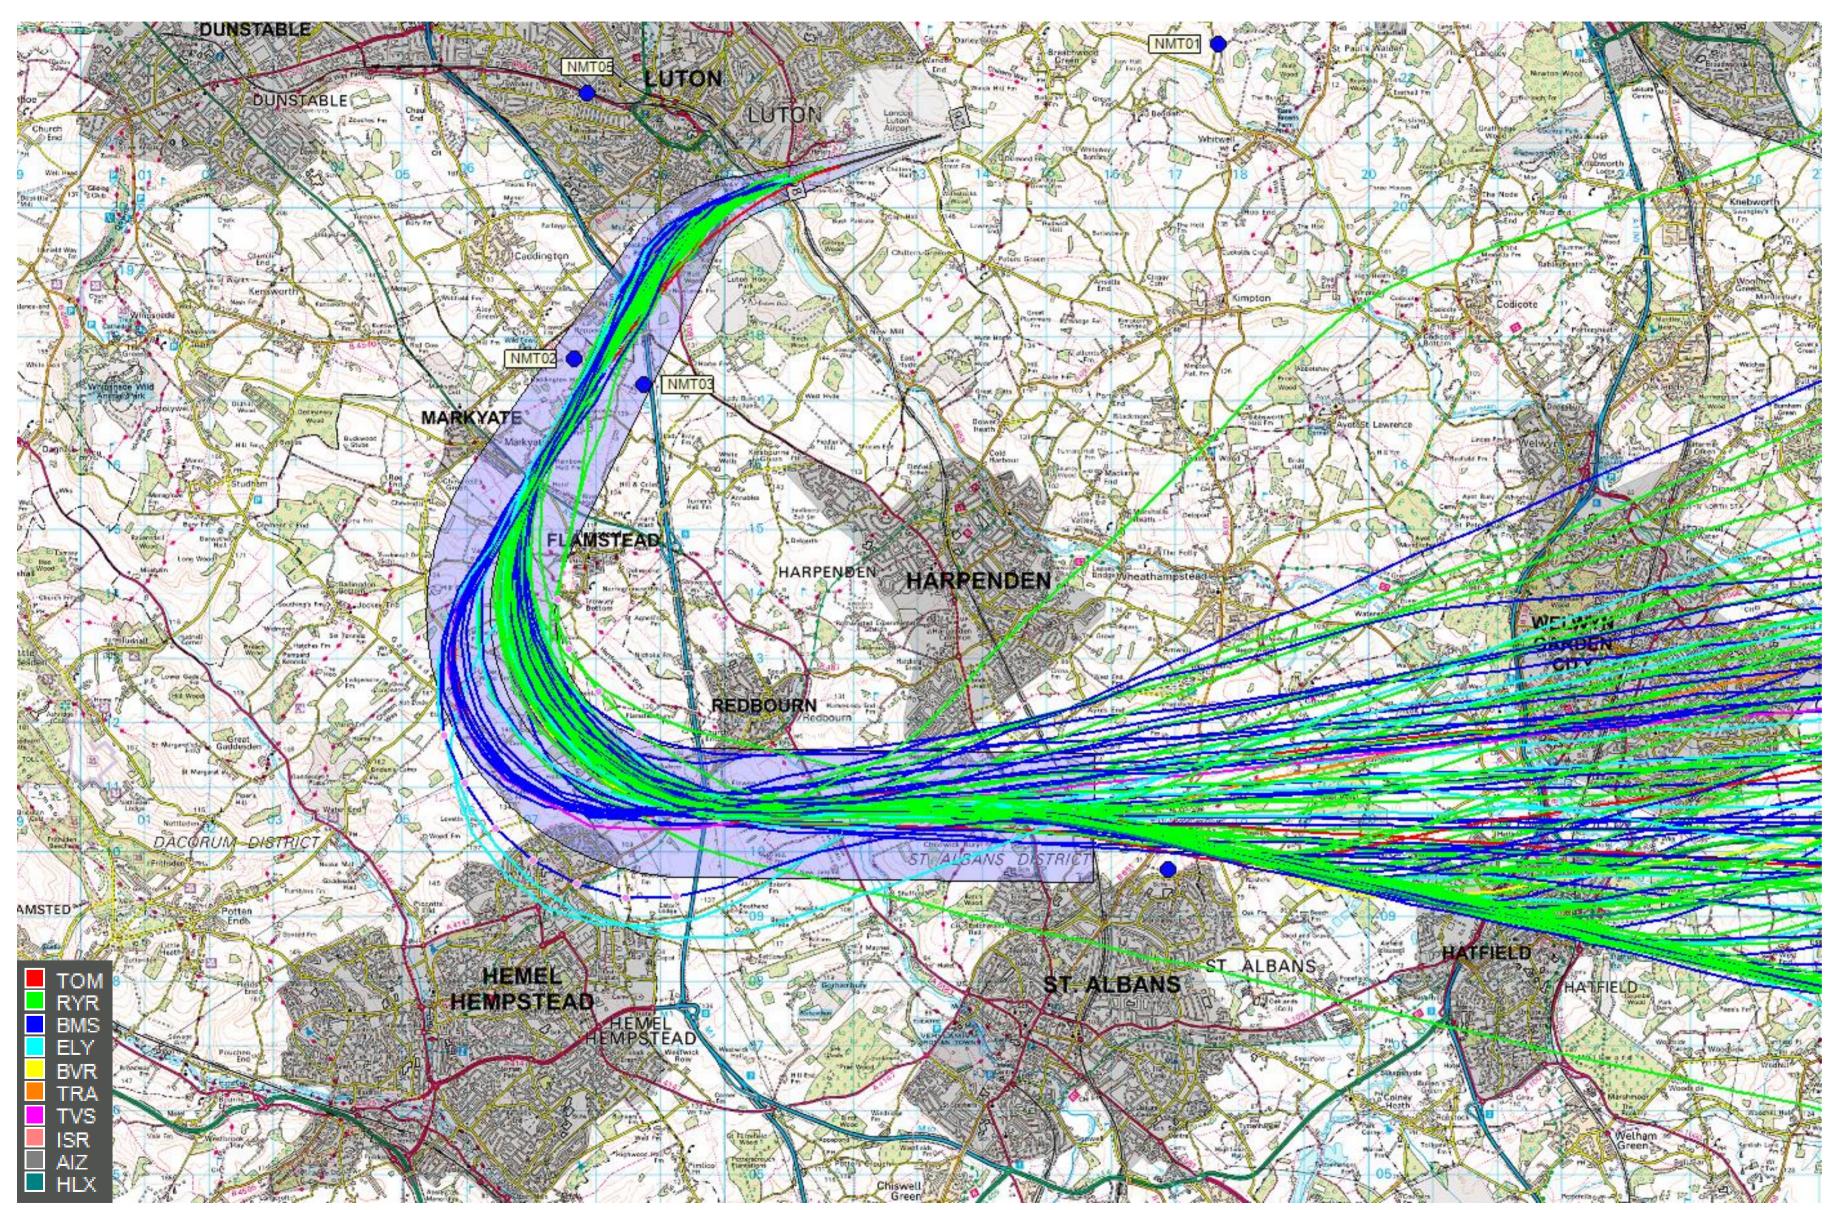

#### 26 MATCH 2Y (148 tracks) - B738

## 1<sup>st</sup> – 30<sup>th</sup> Apr 2017

Project

March 28, 2018

Versio

Page

© Crown Copyright. All rights reserved. London Luton Airport, O.S. Licence Number 0000650804