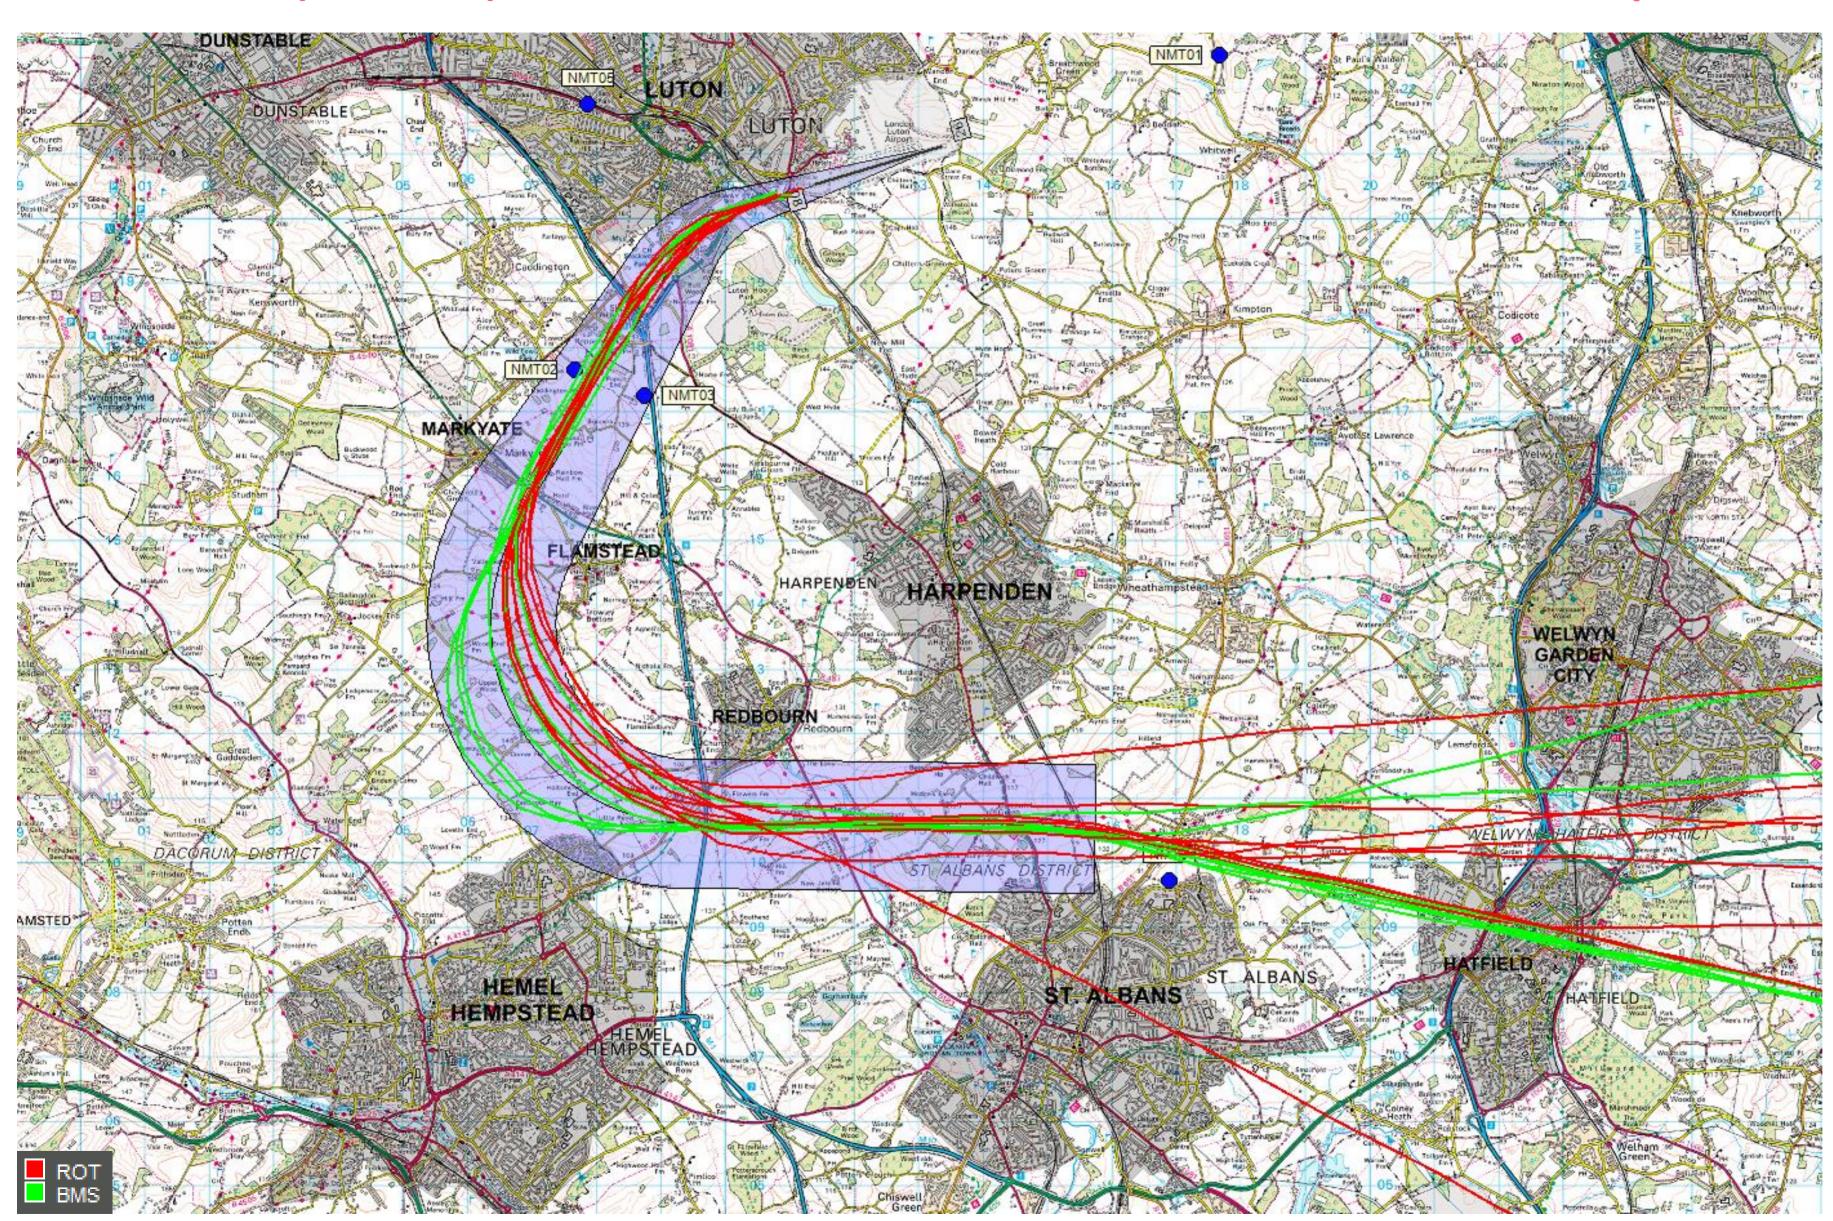

#### 26 MATCH 2Y (190 tracks) – A319

#### 1<sup>st</sup> – 30<sup>th</sup> Apr 2017

Project

March 28, 2018

Versio

Page

age

© Crown Copyright. All rights reserved. London Luton Airport, O.S. Licence Number 0000650804

## 1<sup>st</sup> – 30<sup>th</sup> Apr 2017

© Crown Copyright. All rights reserved. London Luton Airport, O.S. Licence Number 0000650804

Project

March 28, 2018