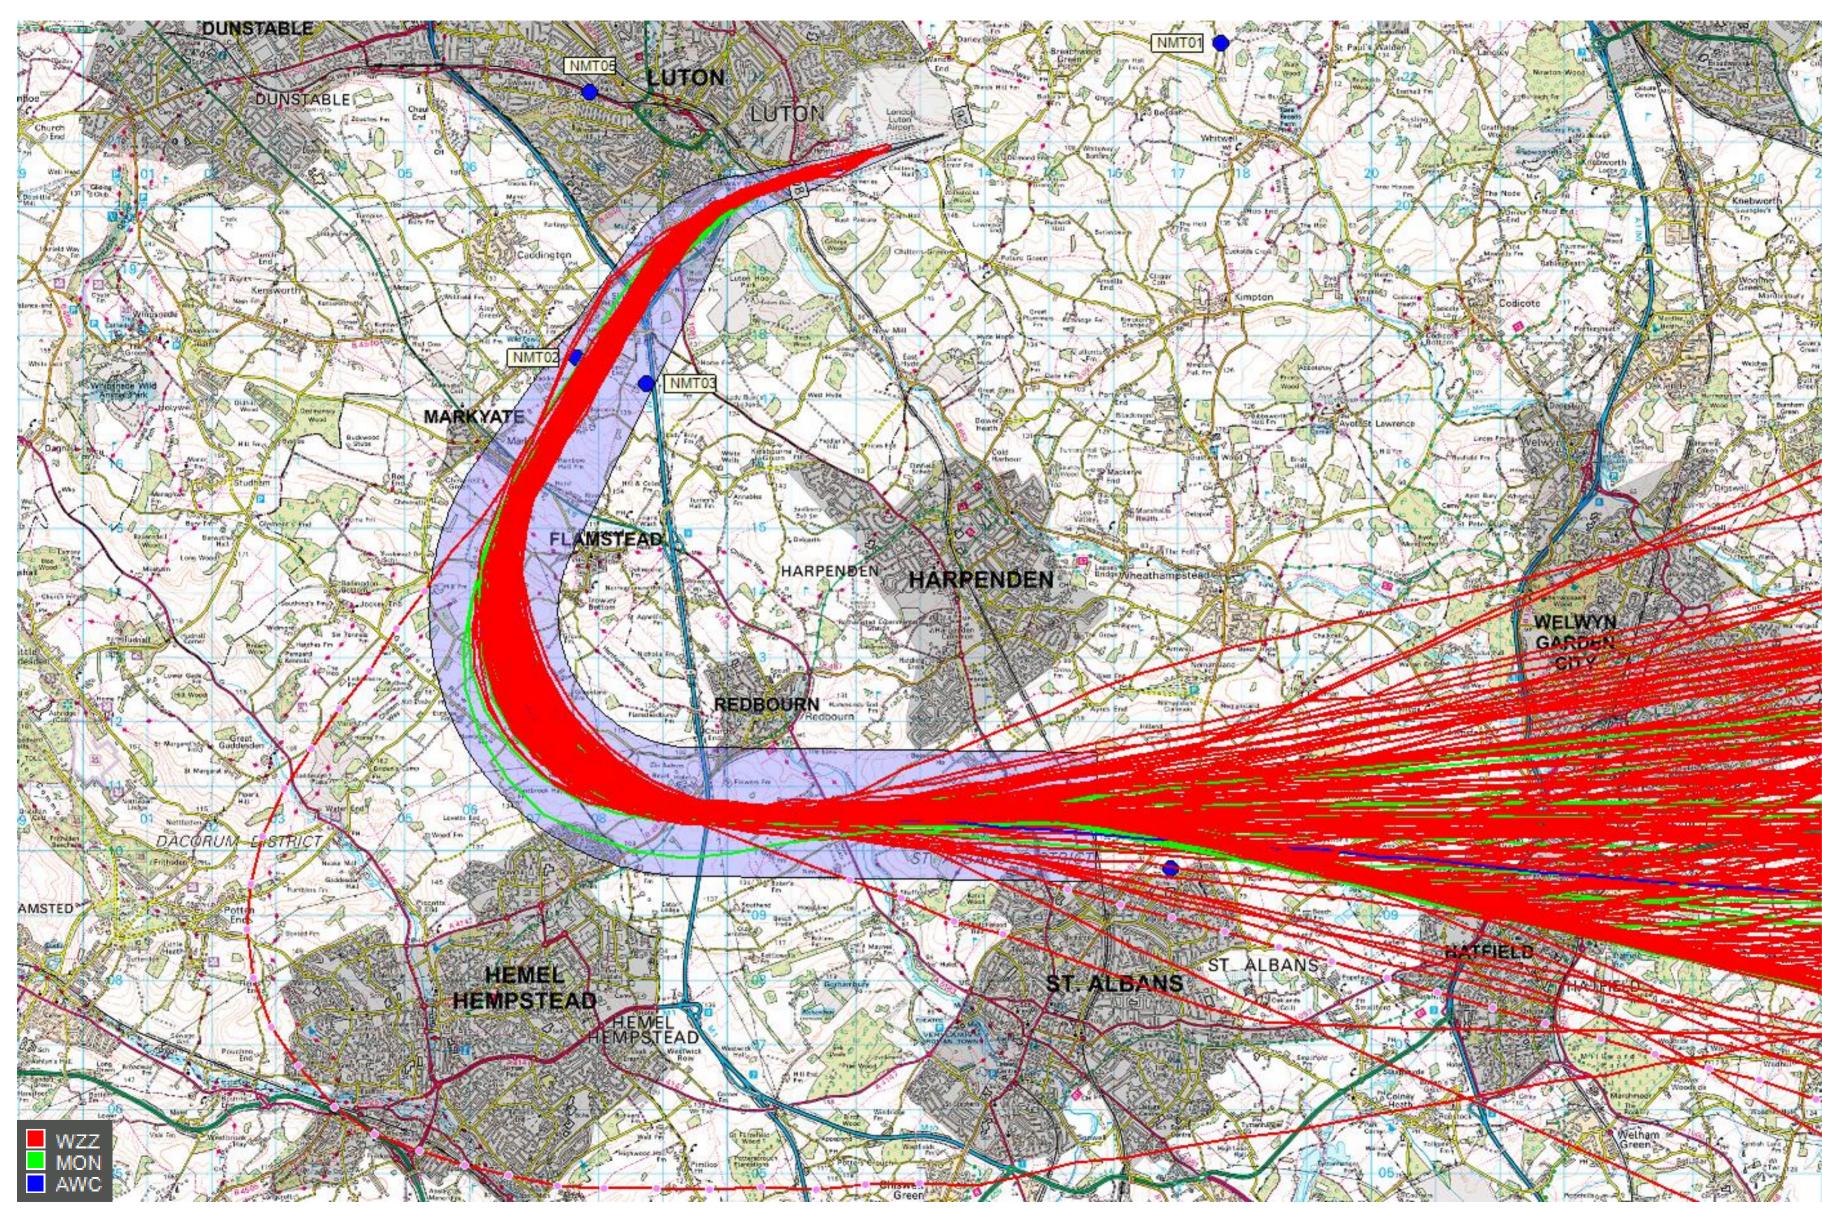

#### 26 MATCH 2Y (148 tracks) - B738

## 1<sup>st</sup> – 30<sup>th</sup> Apr 2017

Project

March 28, 2018

Versio

Page

© Crown Copyright. All rights reserved. London Luton Airport, O.S. Licence Number 0000650804