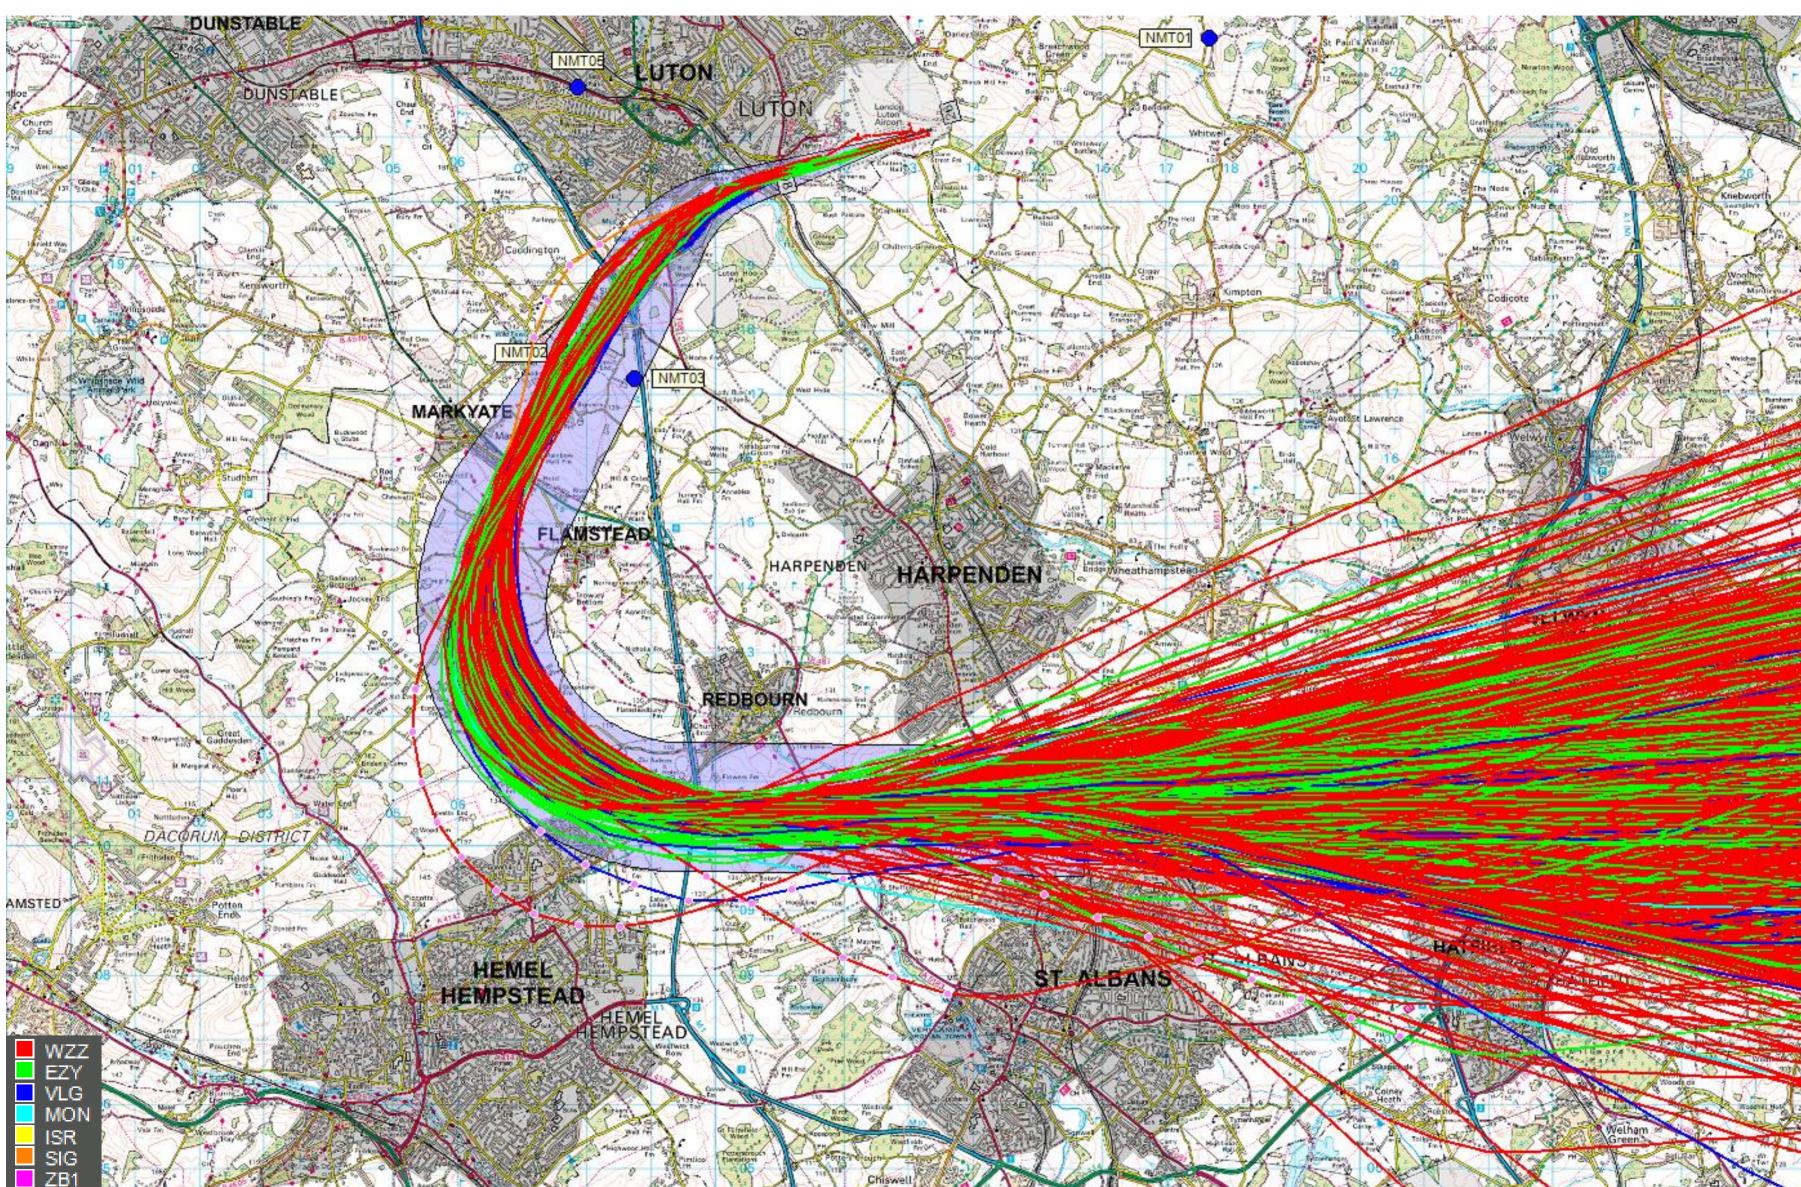

#### 26 MATCH 2Y (246 tracks) - A321

#### 1<sup>st</sup> – 30<sup>th</sup> Apr 2017

**Project** 

March 28, 2018

Versio

\_

.

© Crown Copyright. All rights reserved. London Luton Airport, O.S. Licence Number 0000650804