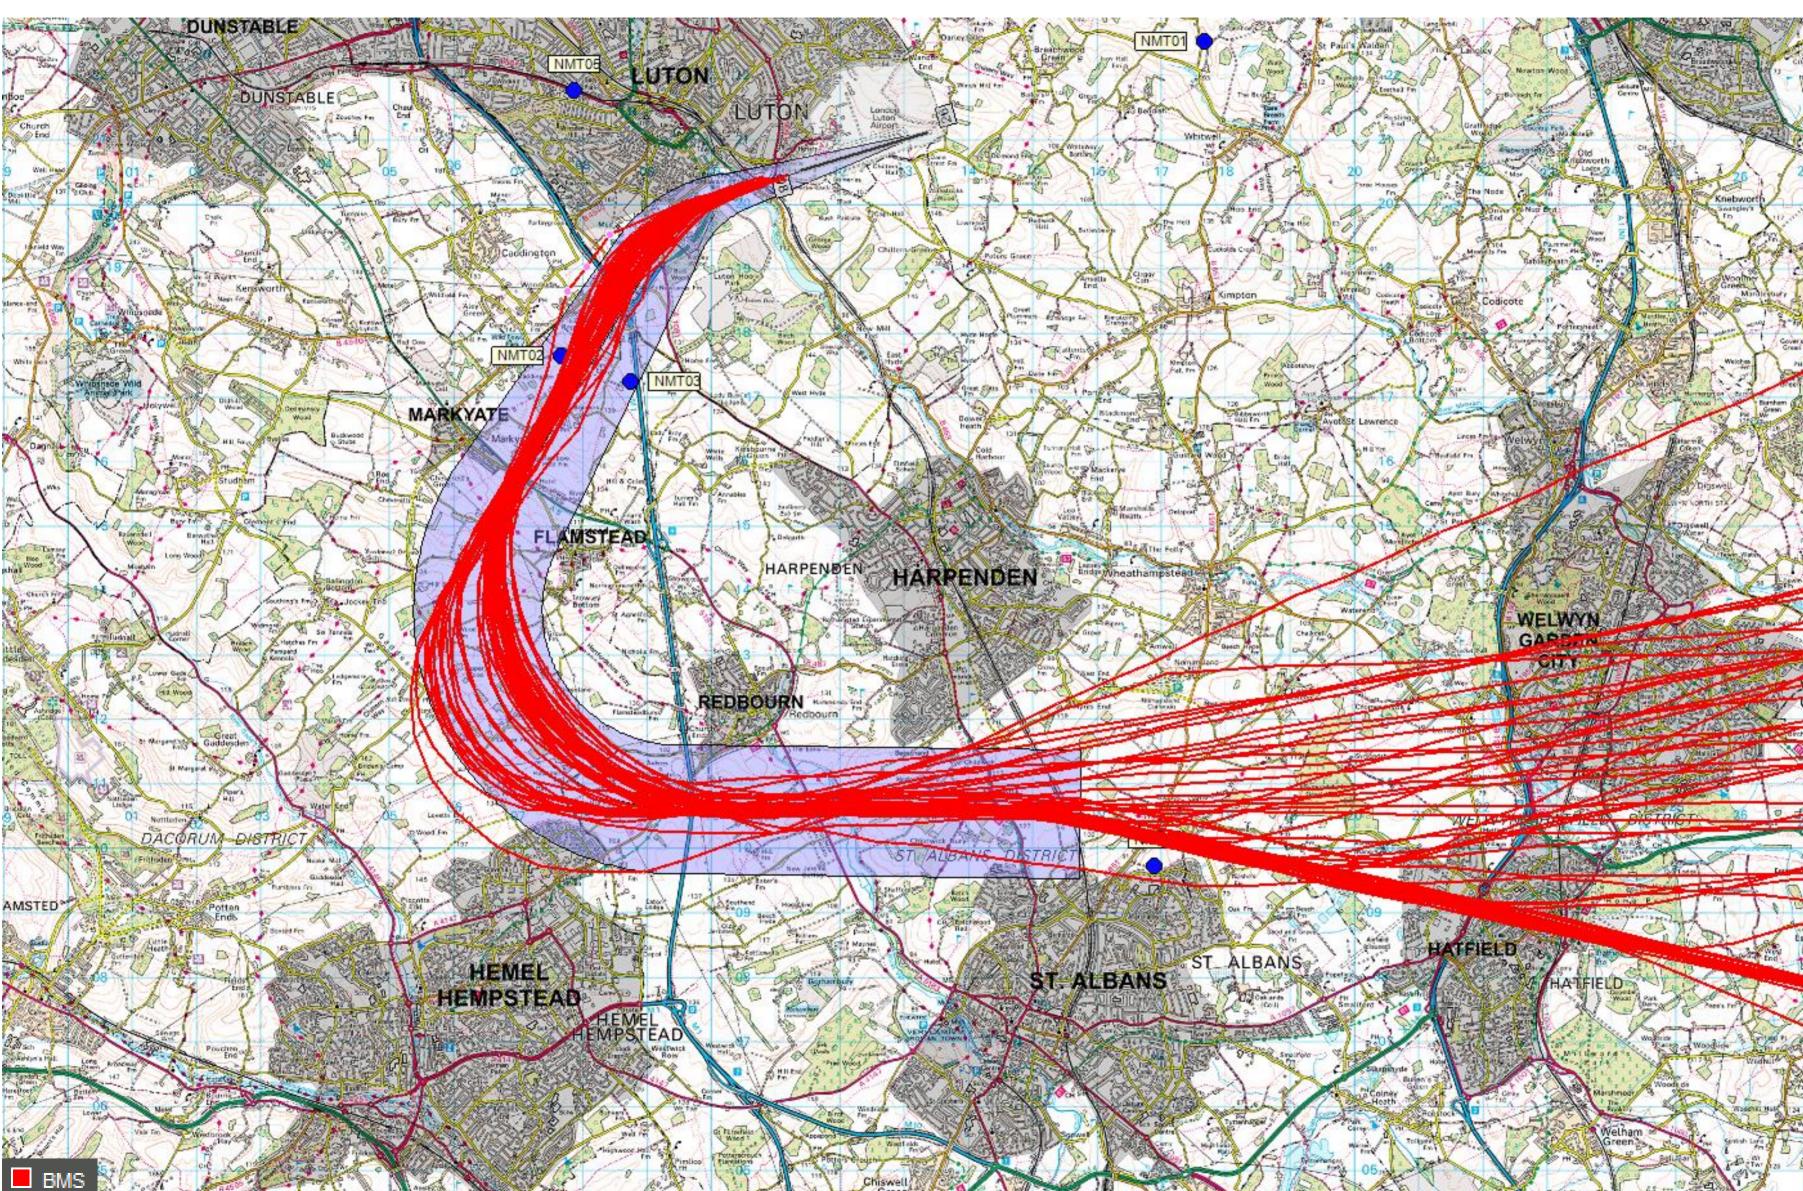

#### 26 MATCH 2Y (246 tracks) - A321

#### 1<sup>st</sup> – 30<sup>th</sup> Apr 2017

**Project** 

March 28, 2018

Versio

\_

.

© Crown Copyright. All rights reserved. London Luton Airport, O.S. Licence Number 0000650804

## 1<sup>st</sup> – 30<sup>th</sup> Apr 2017

Project

March 28, 2018

Versio

Page

© Crown Copyright. All rights reserved. London Luton Airport, O.S. Licence Number 0000650804

## 1<sup>st</sup> – 30<sup>th</sup> Apr 2017

© Crown Copyright. All rights reserved. London Luton Airport, O.S. Licence Number 0000650804

Project

**Date** March 28, 2018

Versio

01

Page