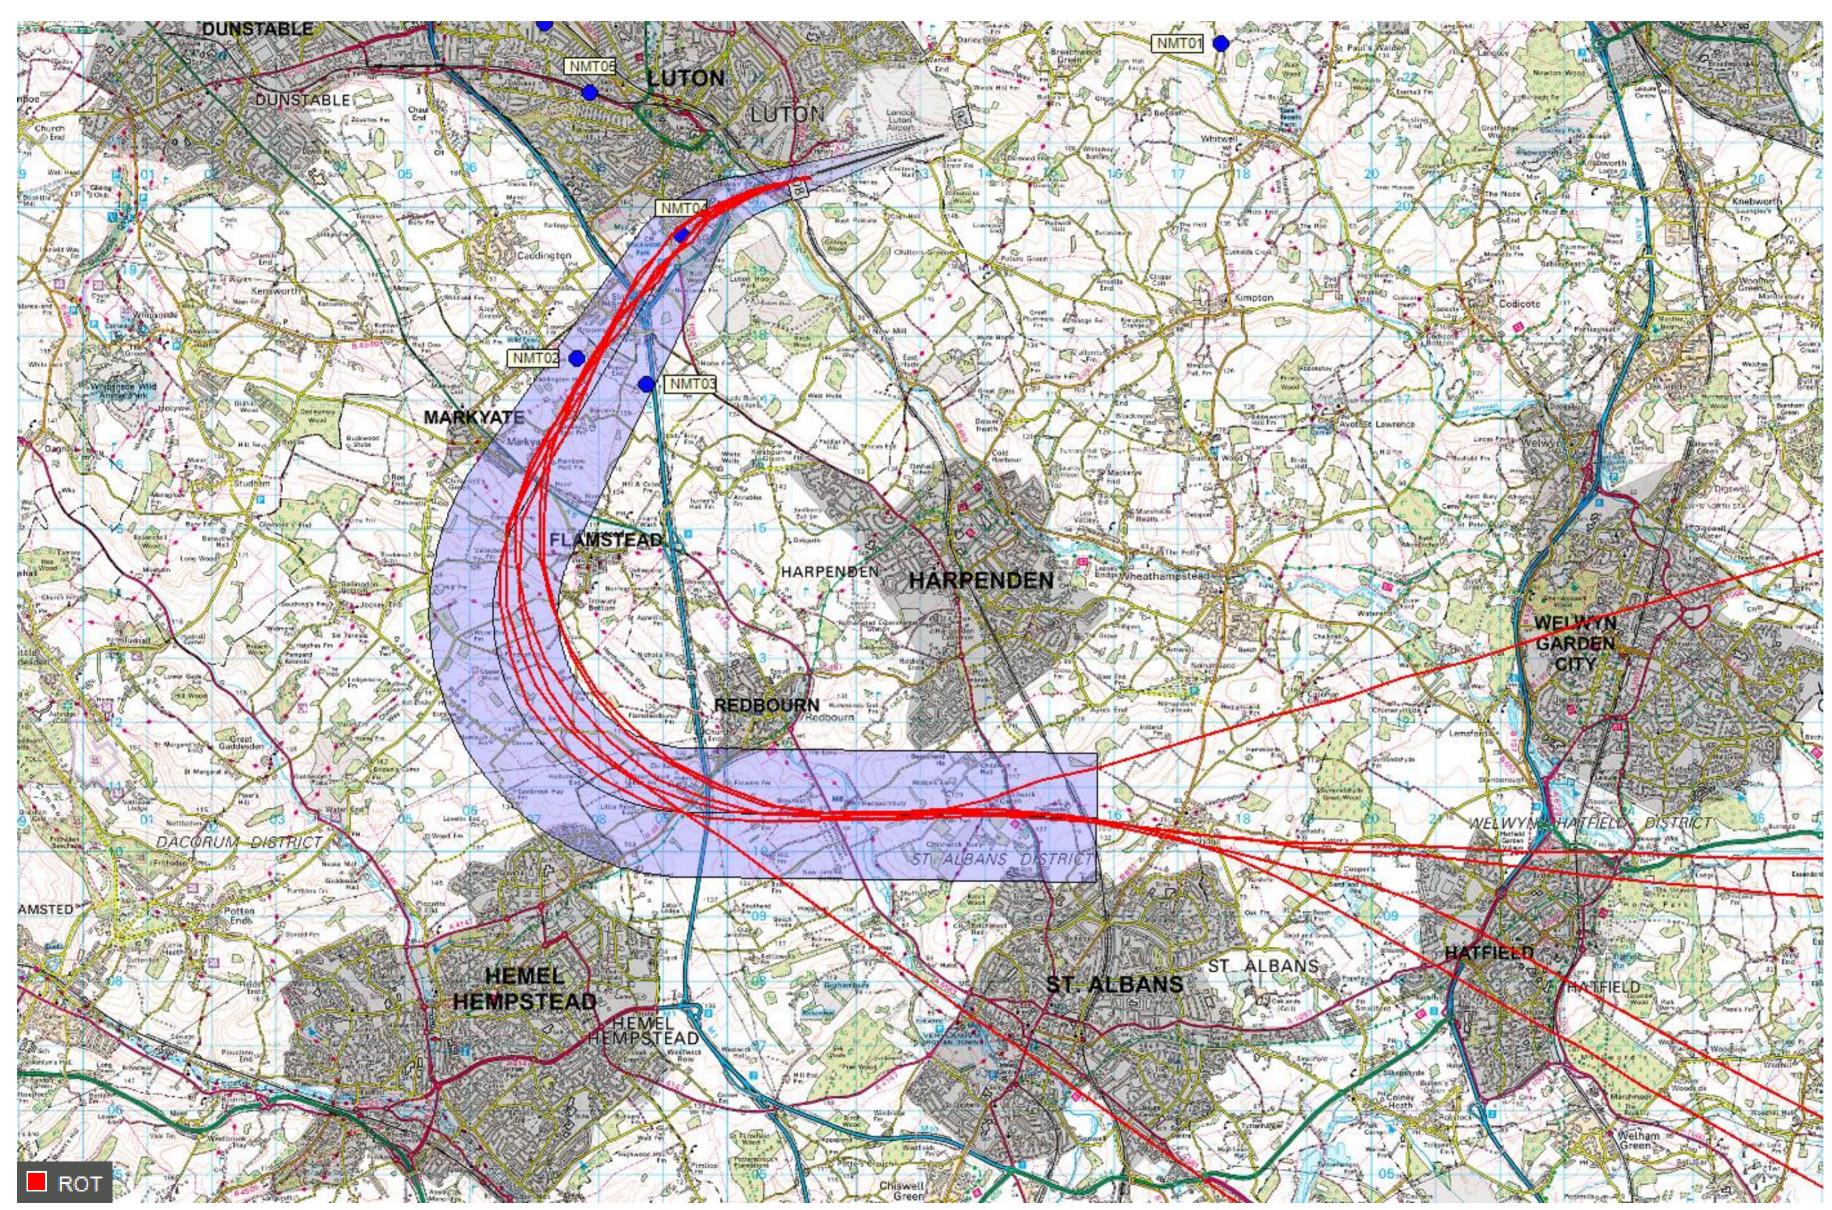

## 26 MATCH 2Y (237 tracks) – A319

#### 2<sup>nd</sup> – 28<sup>th</sup> Feb 2017

Project

March 28, 2018

Versio

01

age

© Crown Copyright. All rights reserved. London Luton Airport, O.S. Licence Number 0000650804