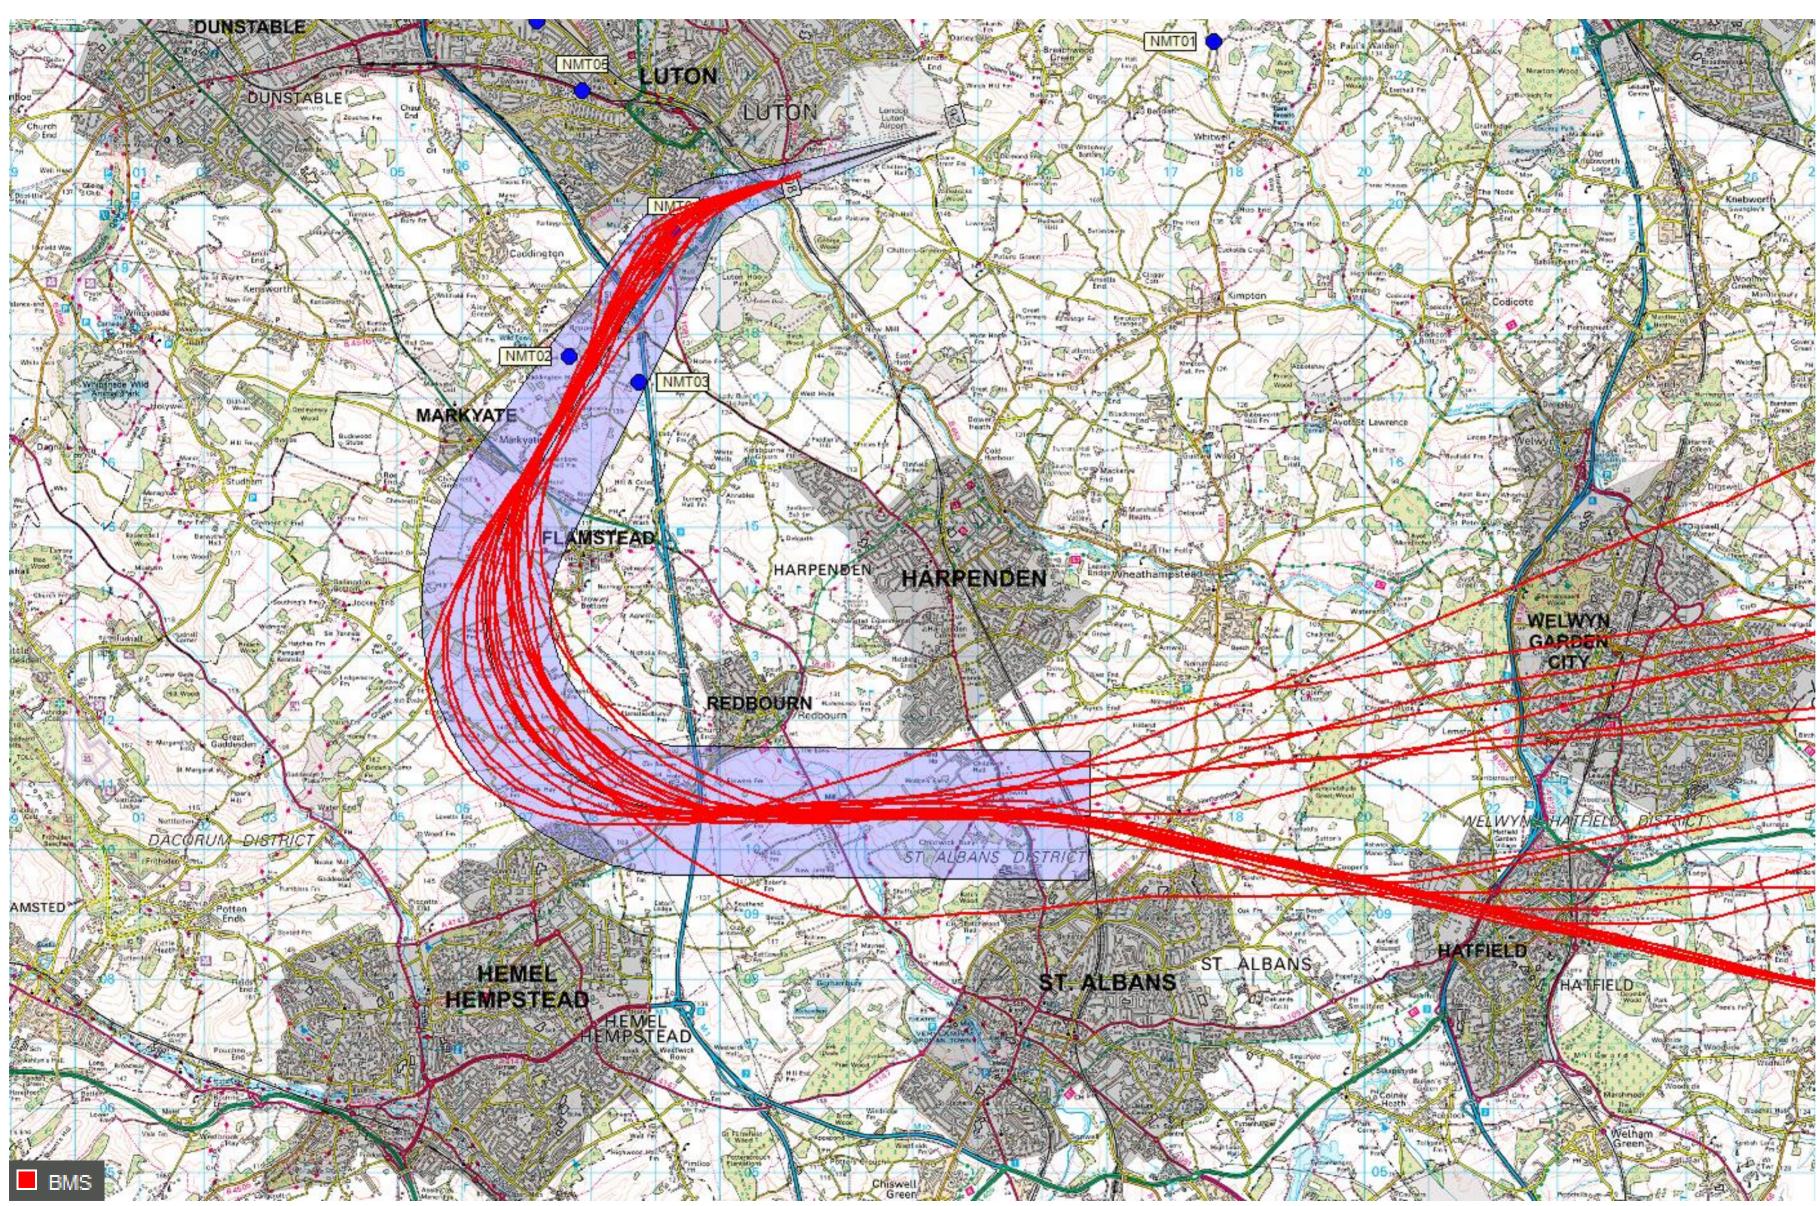

## 26 MATCH 2Y (666 tracks) – A320

#### 2<sup>nd</sup> – 28<sup>th</sup> Feb 2017

Project

**Date** March 28, 2018

Versio

\_

© Crown Copyright. All rights reserved. London Luton Airport, O.S. Licence Number 0000650804