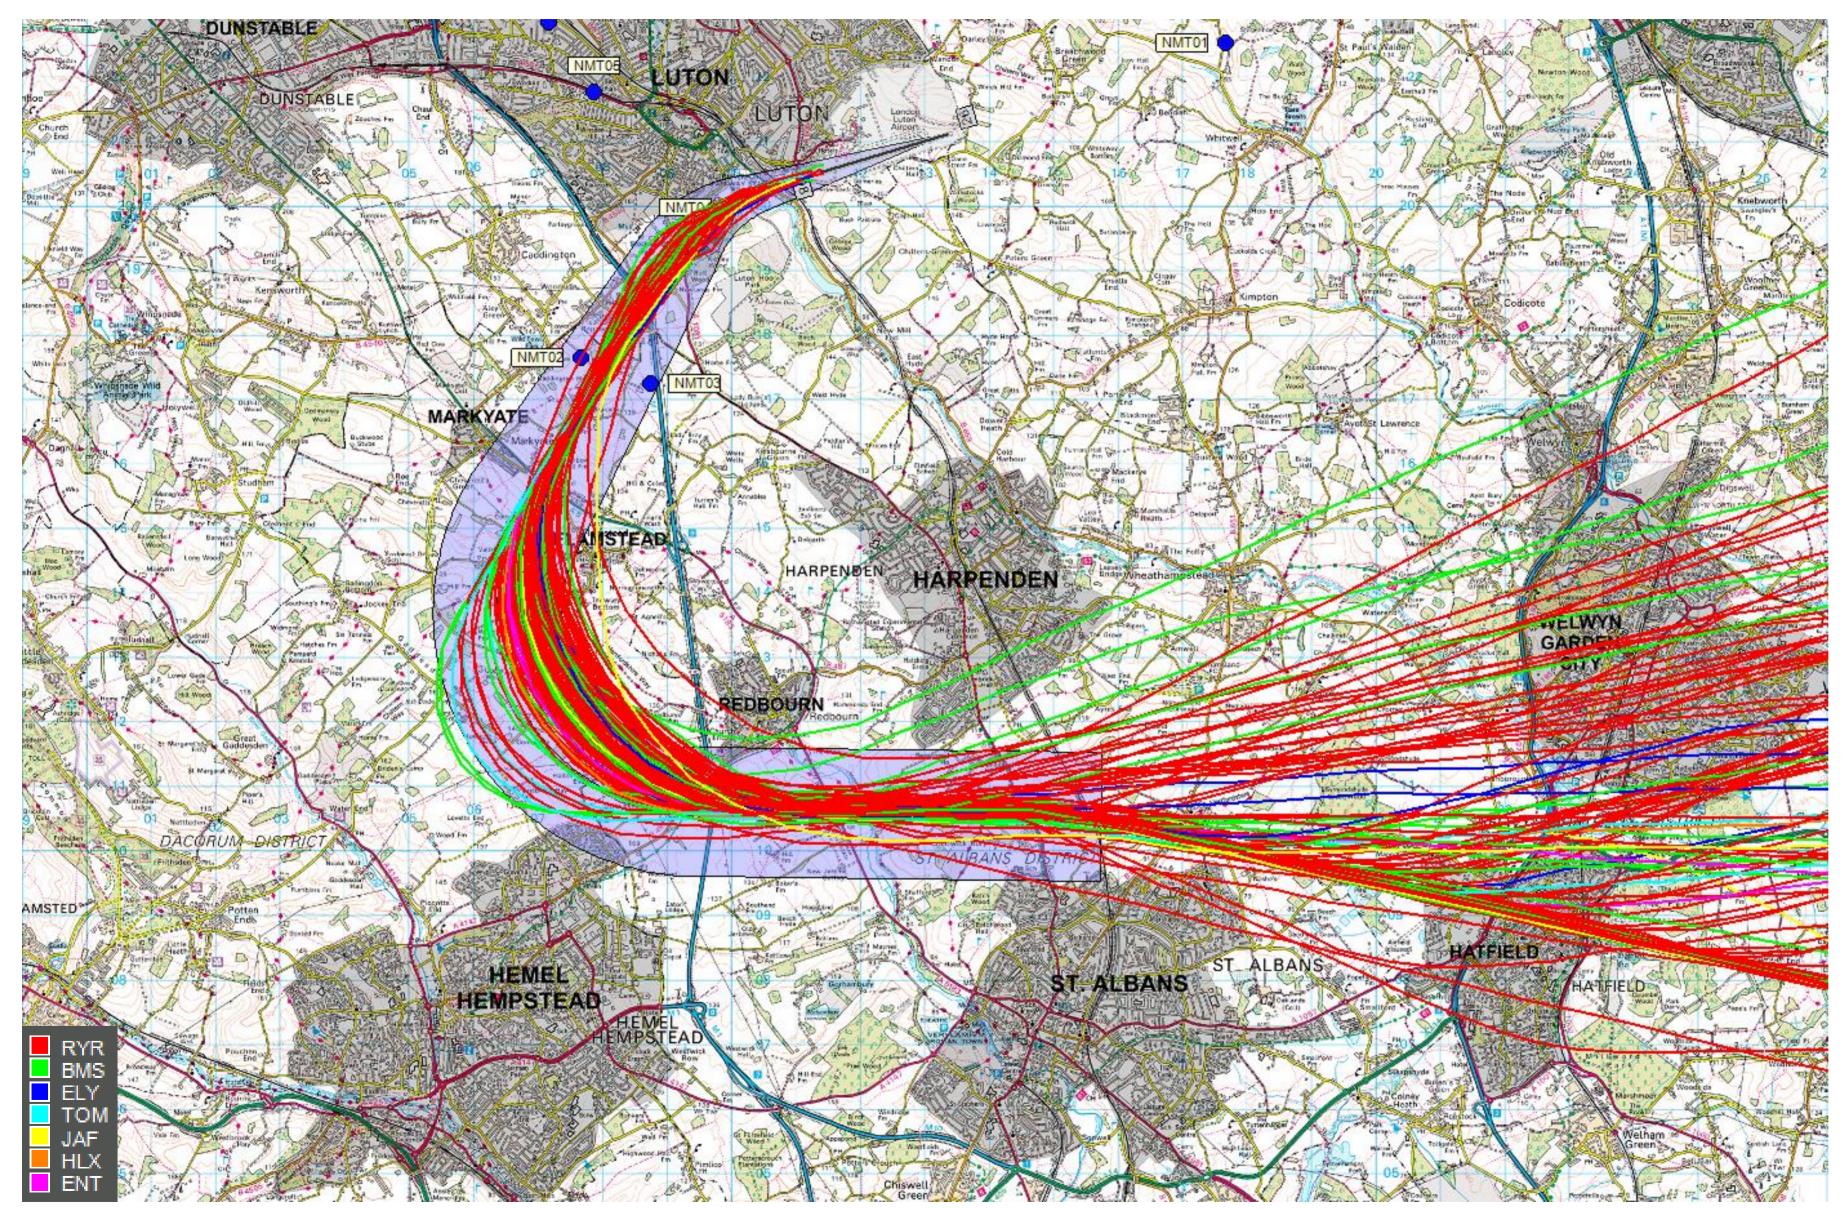

## 26 MATCH 2Y (145 tracks) – A321

#### 2<sup>nd</sup> – 28<sup>th</sup> Feb 2017

Project

**Date** March 28, 2018

Versio

Page