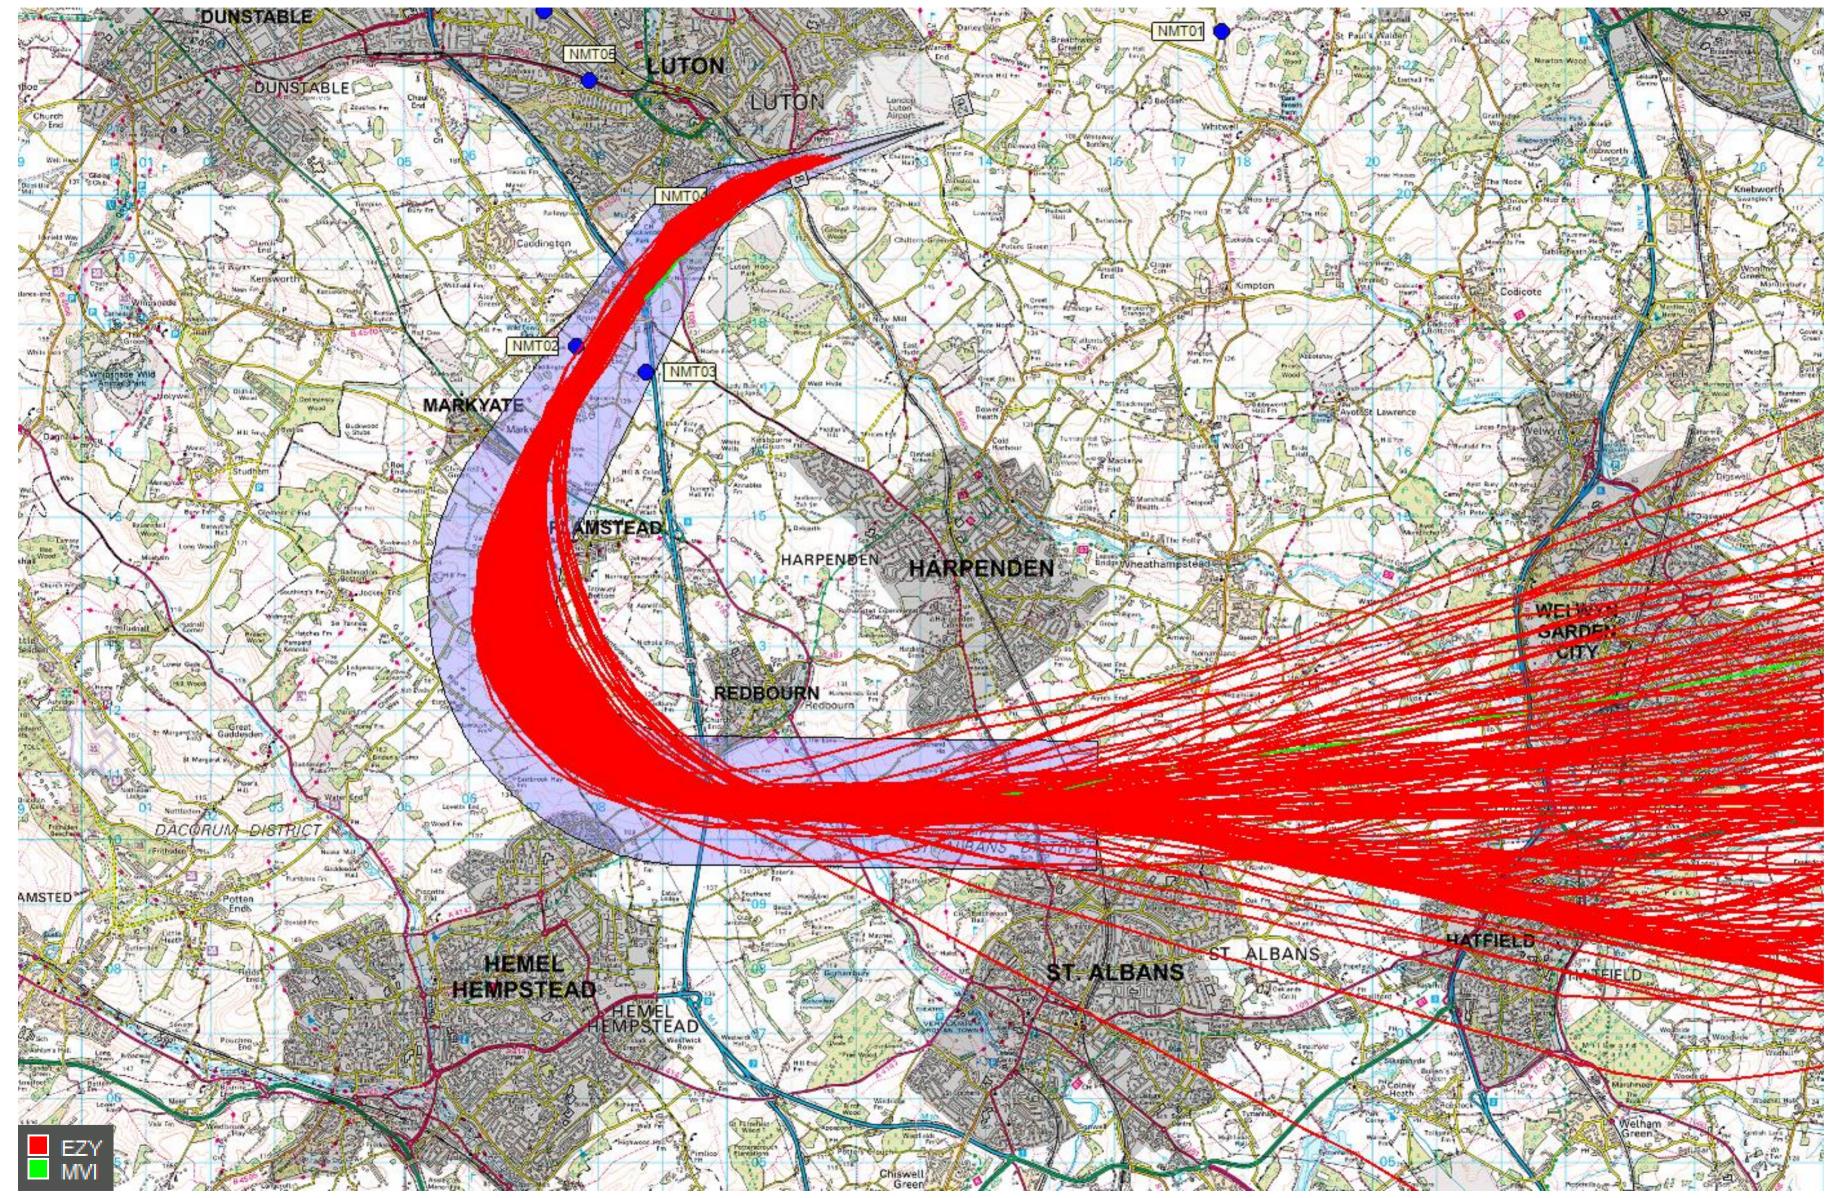

## 26 MATCH 2Y (237 tracks) – A319

#### 2<sup>nd</sup> – 28<sup>th</sup> Feb 2017

Project

March 28, 2018

Versio

01

age

© Crown Copyright. All rights reserved. London Luton Airport, O.S. Licence Number 0000650804