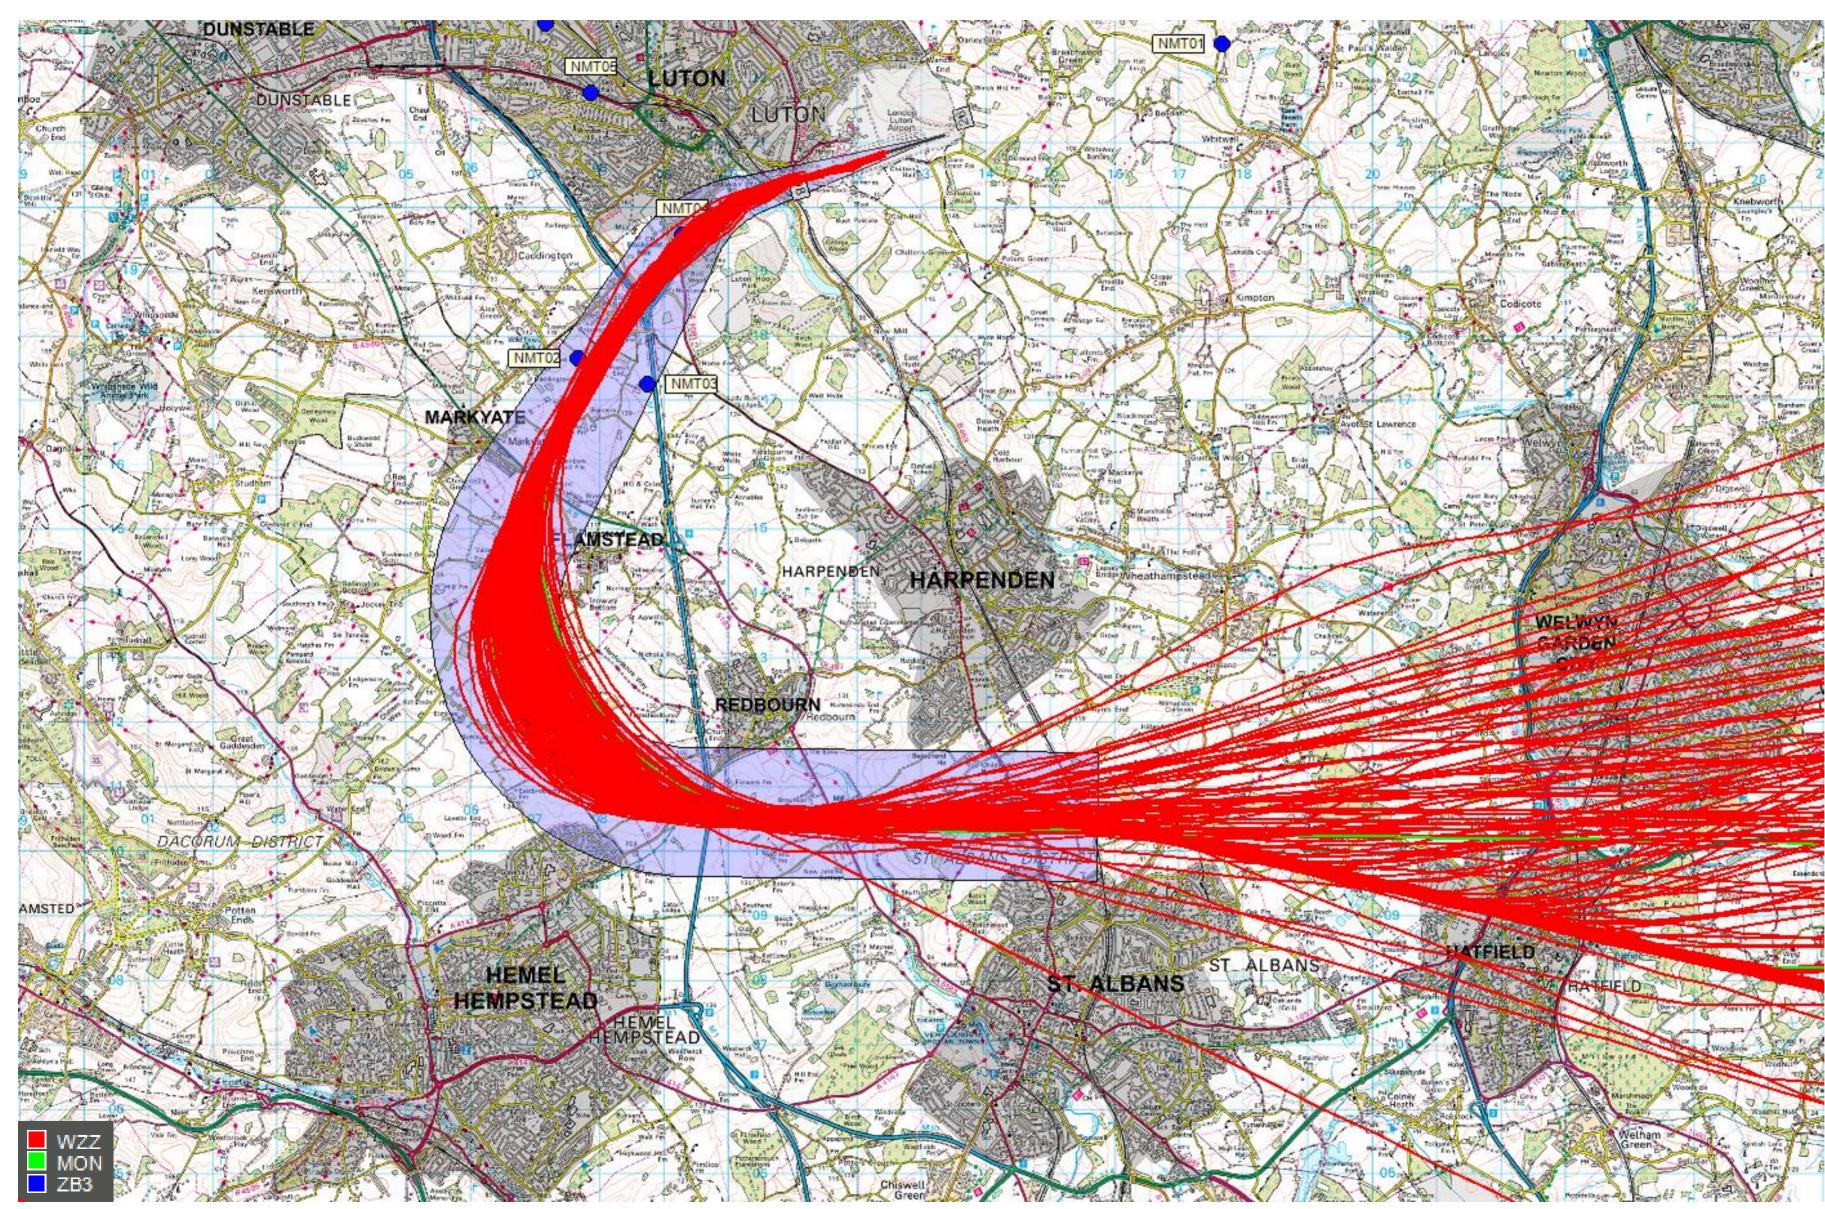

## 26 MATCH 2Y (145 tracks) – A321

#### 2<sup>nd</sup> – 28<sup>th</sup> Feb 2017

Project

**Date** March 28, 2018

Versio

Page