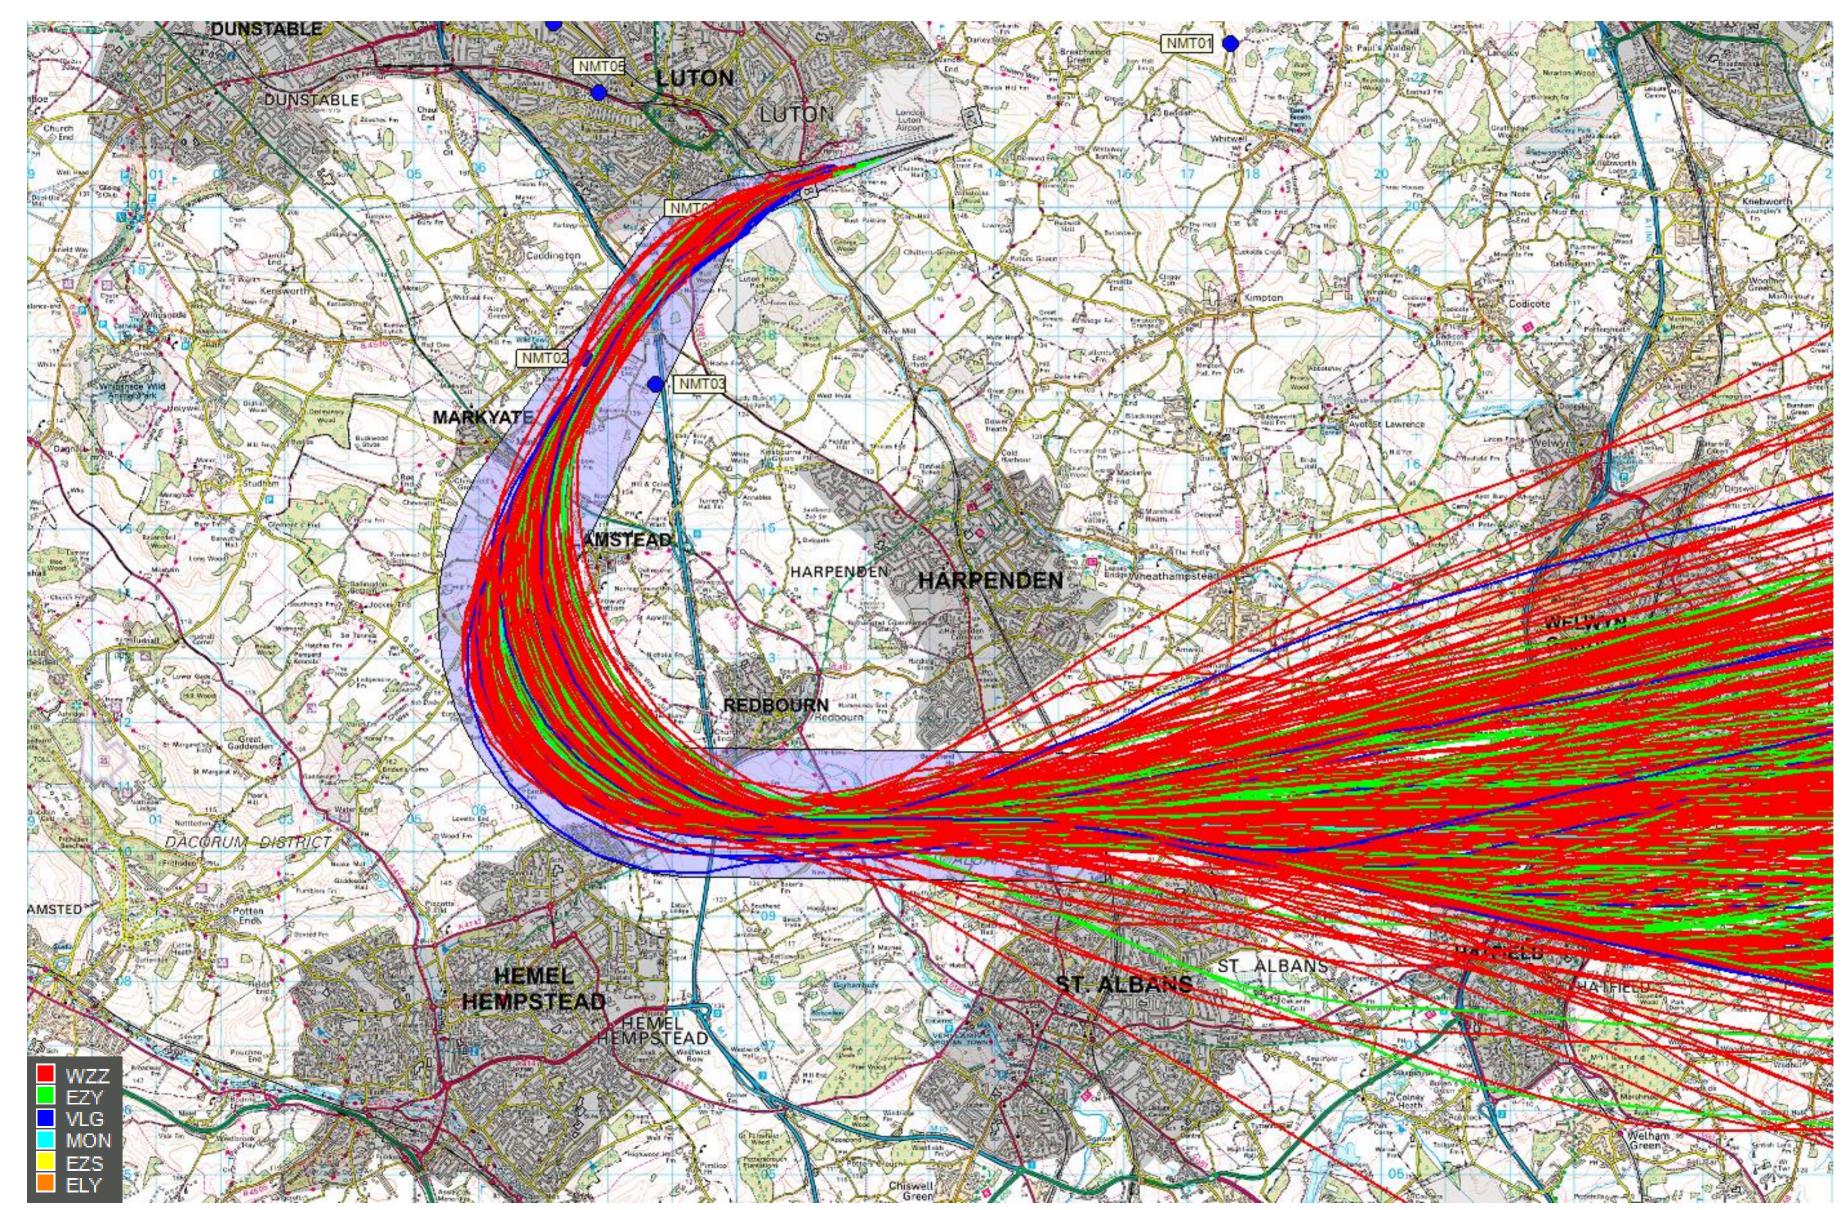

## 26 MATCH 2Y (666 tracks) – A320

#### 2<sup>nd</sup> – 28<sup>th</sup> Feb 2017

Project

**Date** March 28, 2018

Versio

\_

© Crown Copyright. All rights reserved. London Luton Airport, O.S. Licence Number 0000650804