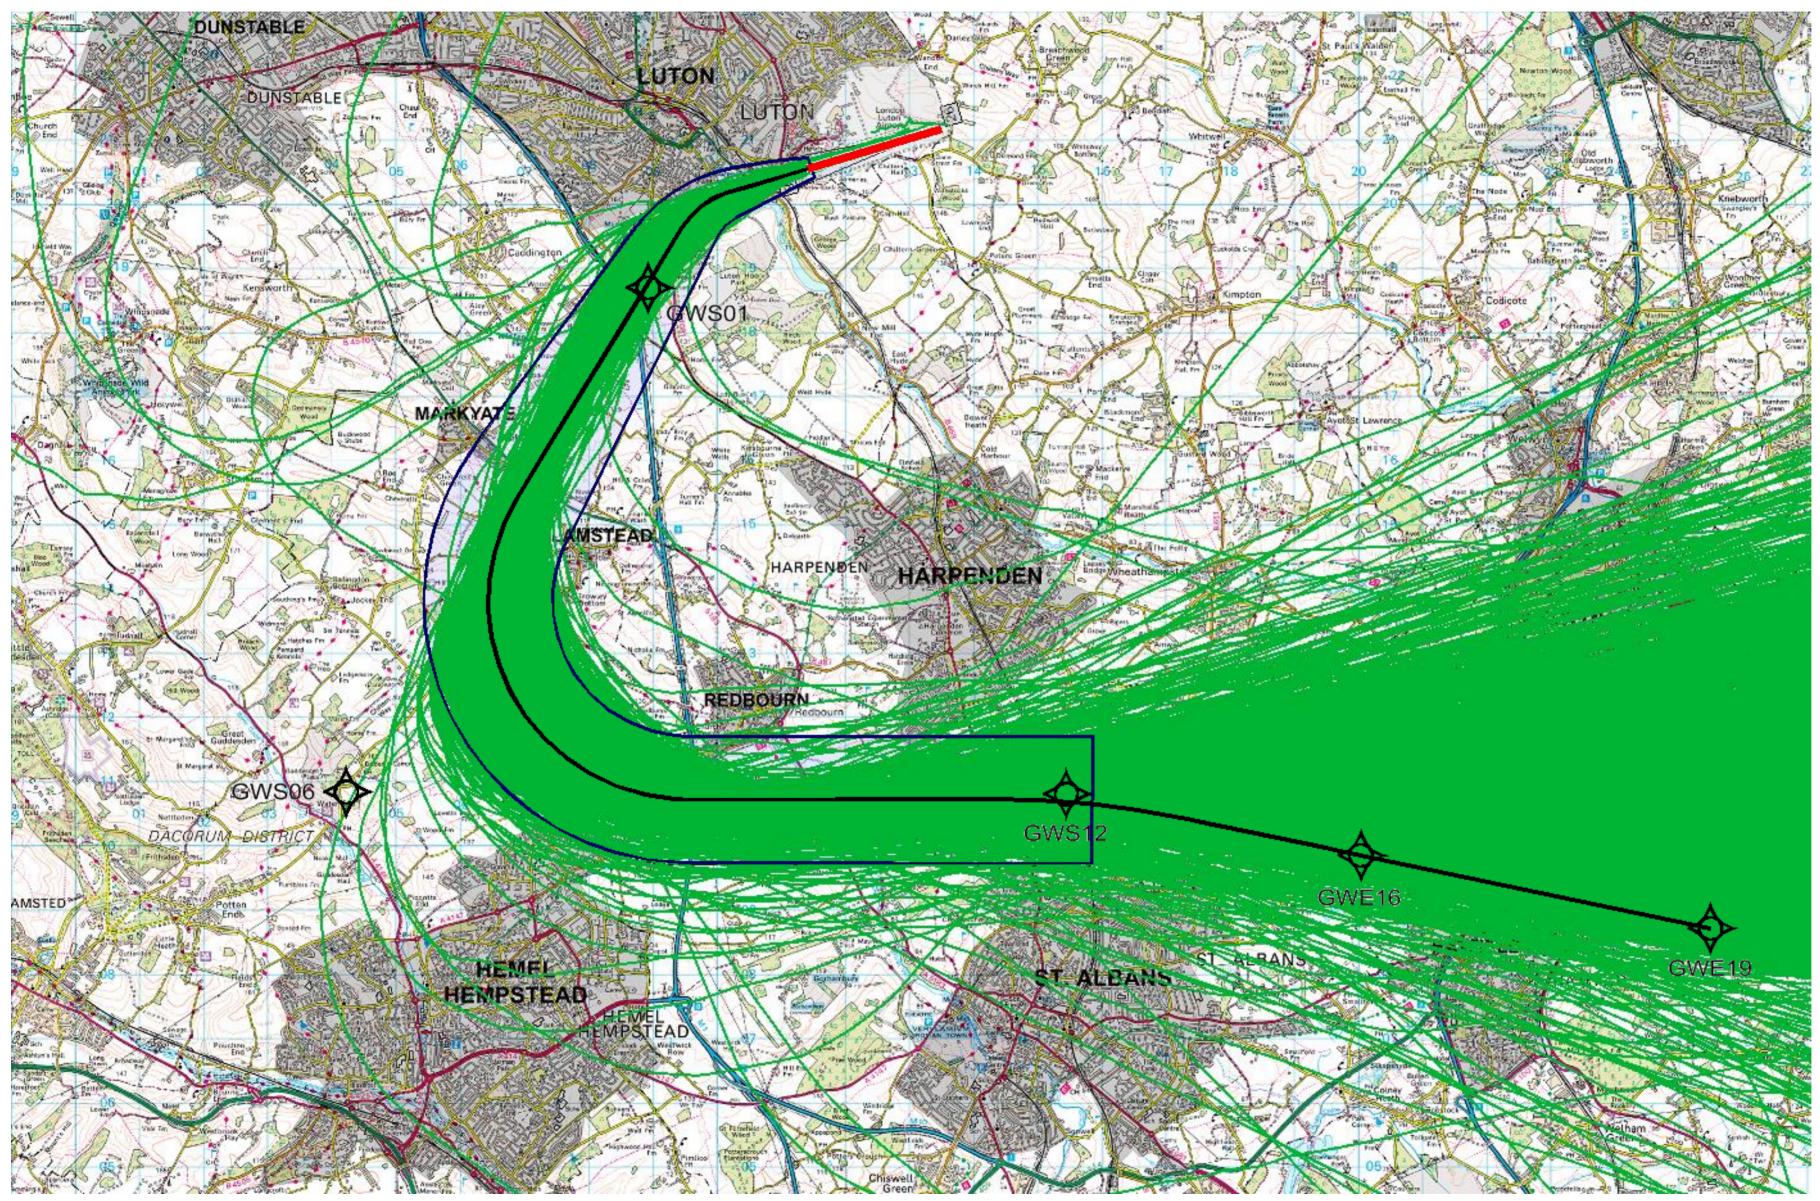

# 26 RNAV MATCH/DET 2Y (2,411 tracks)

© Crown Copyright. All rights reserved. London Luton Airport, O.S. Licence Number 0000650804

### 1<sup>st</sup> – 31<sup>st</sup> Jul 2017

Project