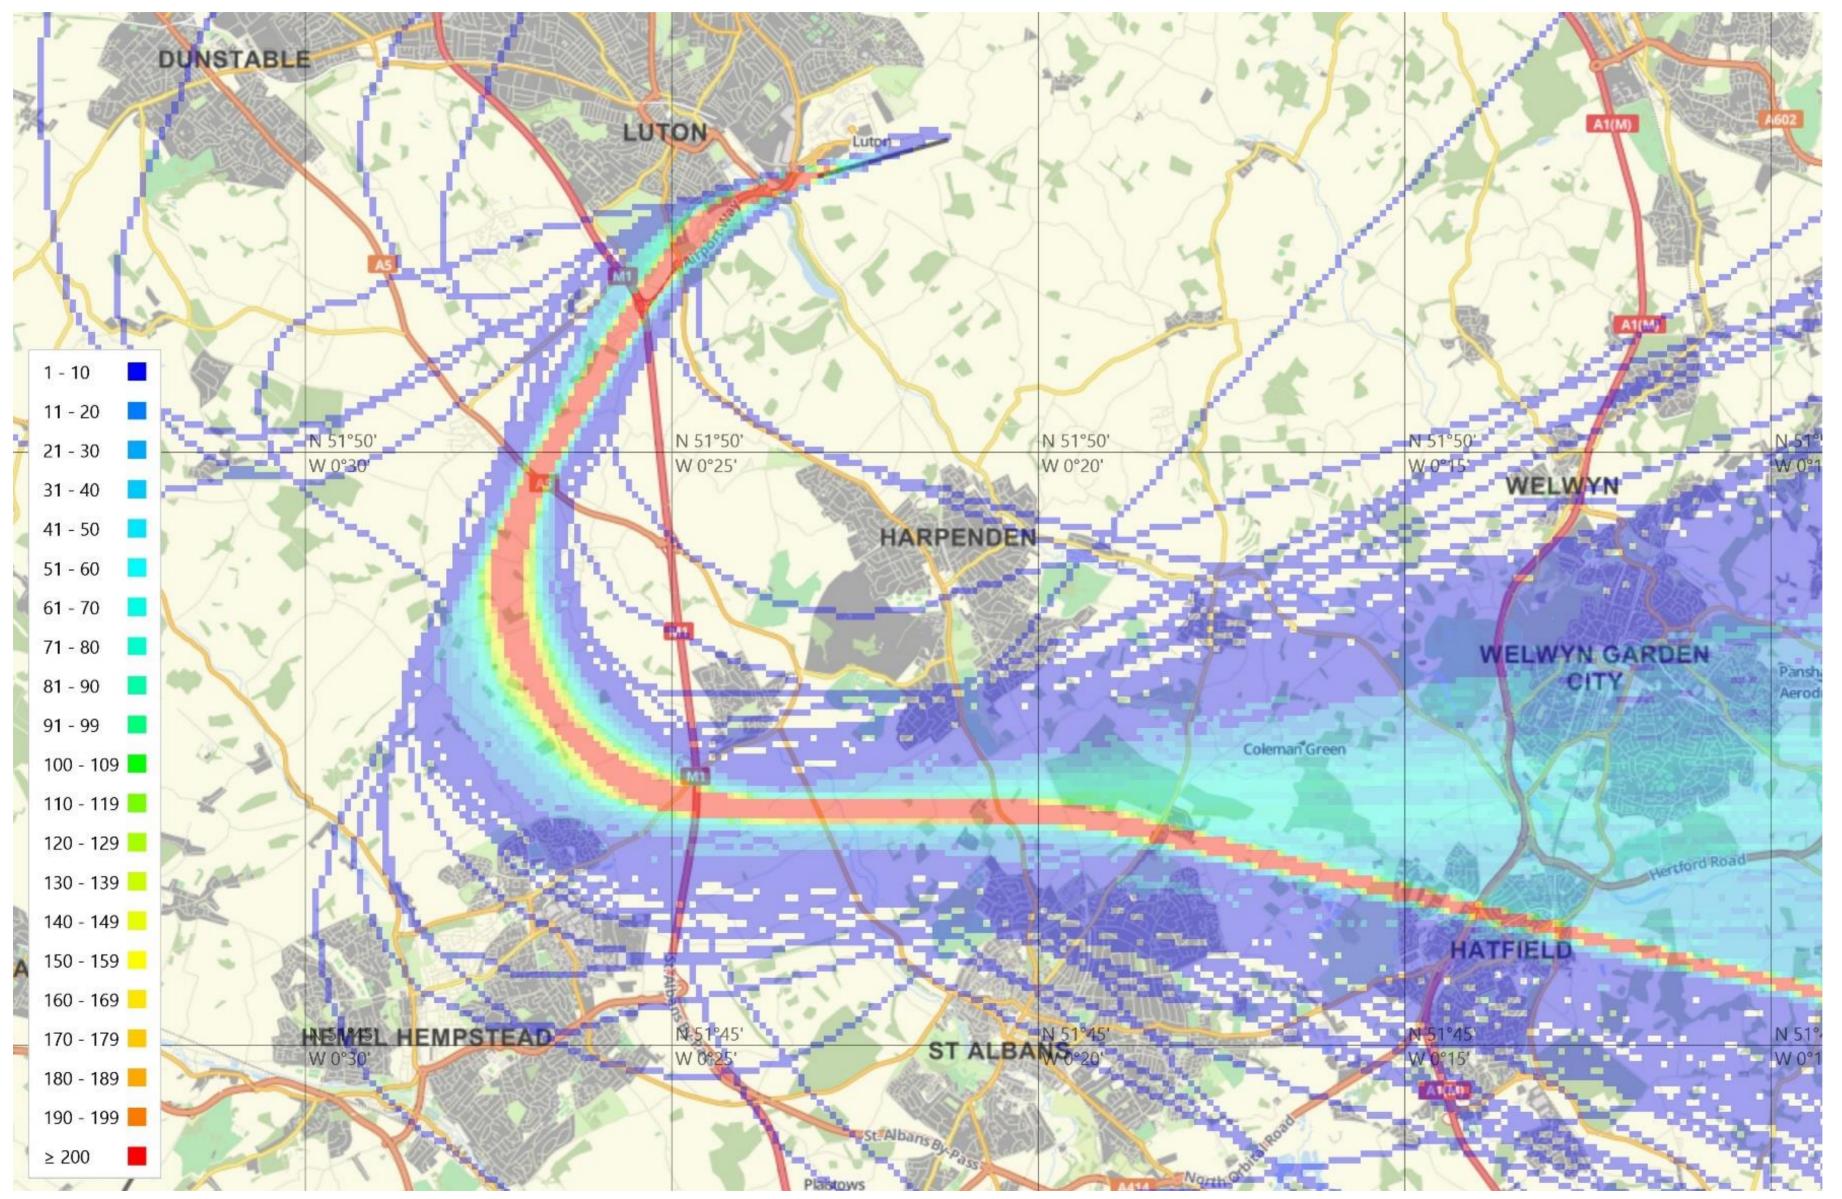

# 26 RNAV MATCH/DET 2Y (2,411 tracks)

© Crown Copyright. All rights reserved. London Luton Airport, O.S. Licence Number 0000650804

### 1<sup>st</sup> – 31<sup>st</sup> Jul 2017

Project

#### 1<sup>st</sup> – 31<sup>st</sup> Jul 2017

Project