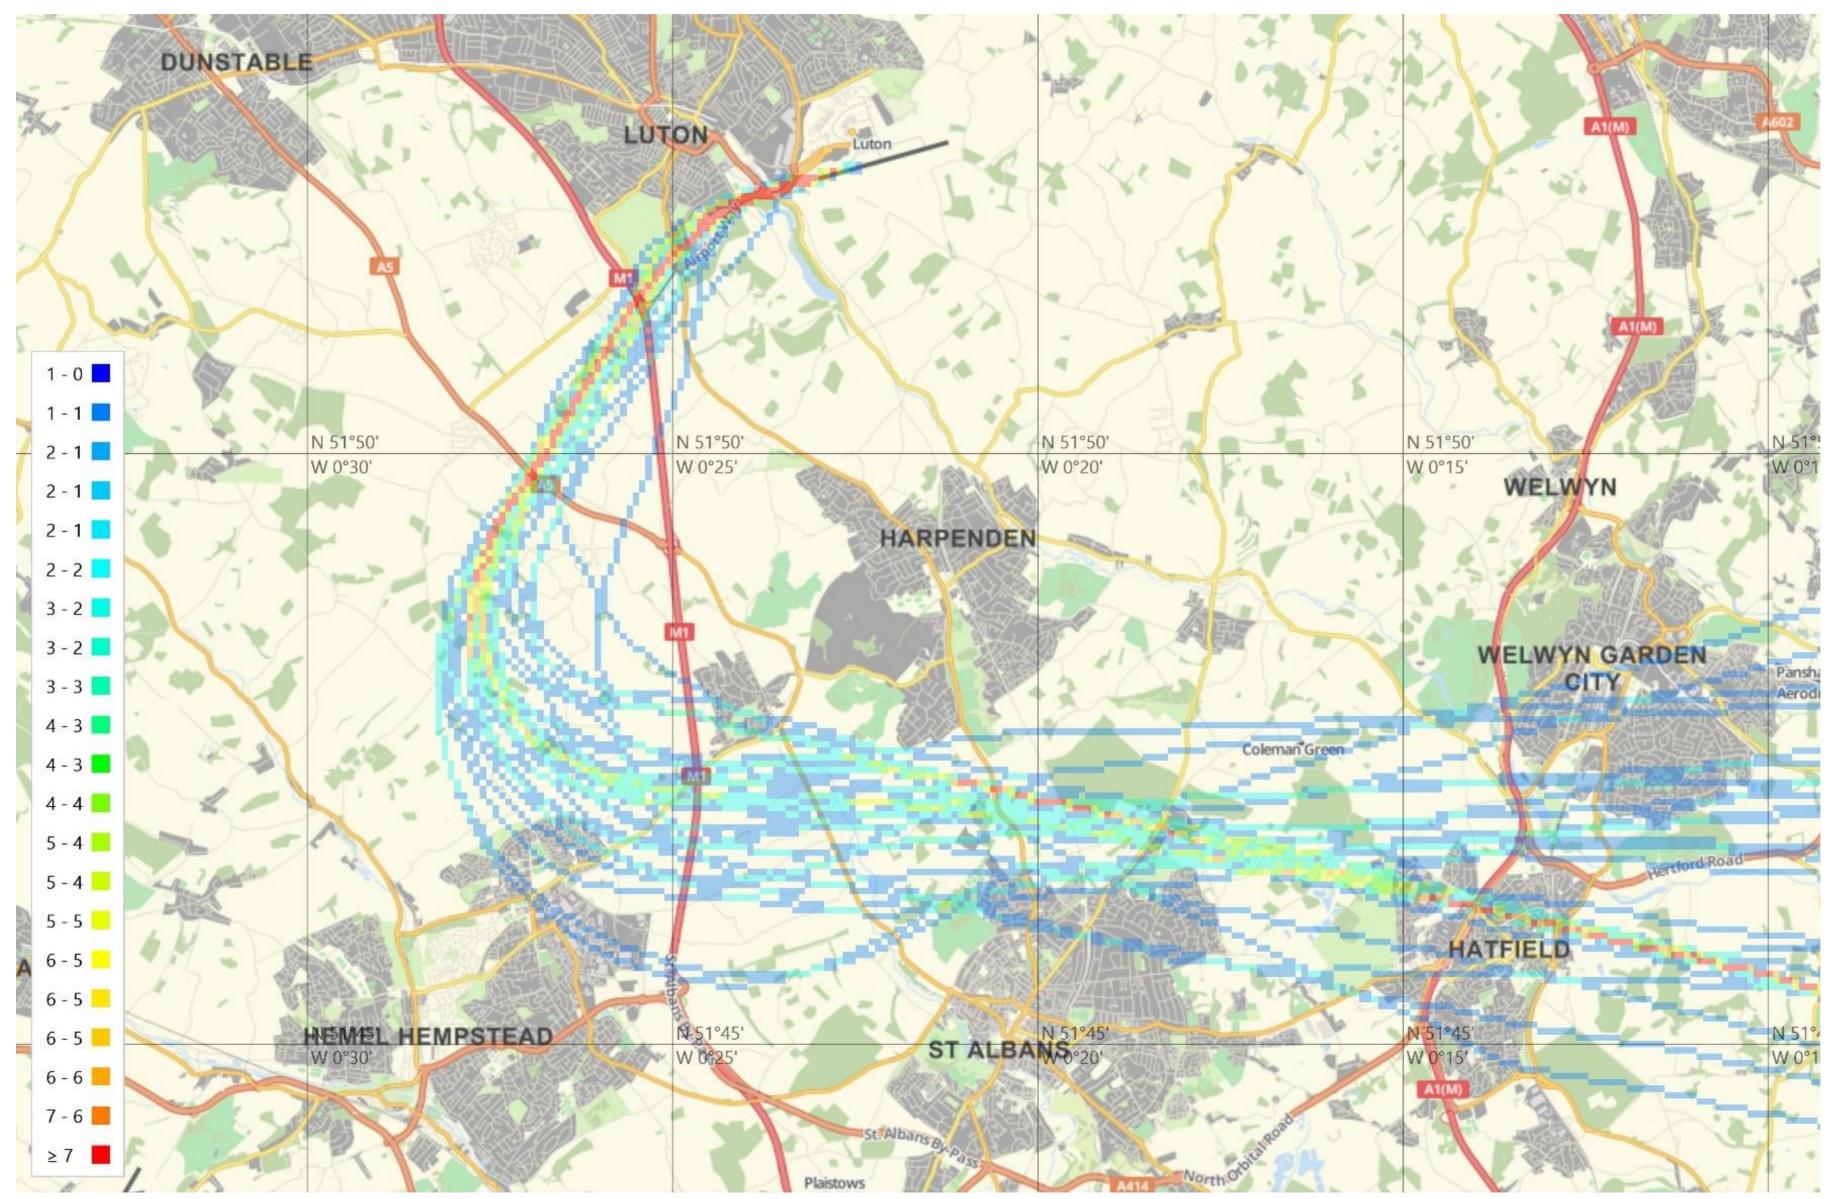

# 26 Conv MATCH/DET (32 tracks)

© Crown Copyright. All rights reserved. London Luton Airport, O.S. Licence Number 0000650804

1<sup>st</sup> – 31<sup>st</sup> Jul 2017

#### 1<sup>st</sup> – 31<sup>st</sup> Jul 2017

Project

# 26 Conv MATCH/DET (32 tracks)

© Crown Copyright. All rights reserved. London Luton Airport, O.S. Licence Number 0000650804

### 1<sup>st</sup> – 31<sup>st</sup> Jul 2017

Project