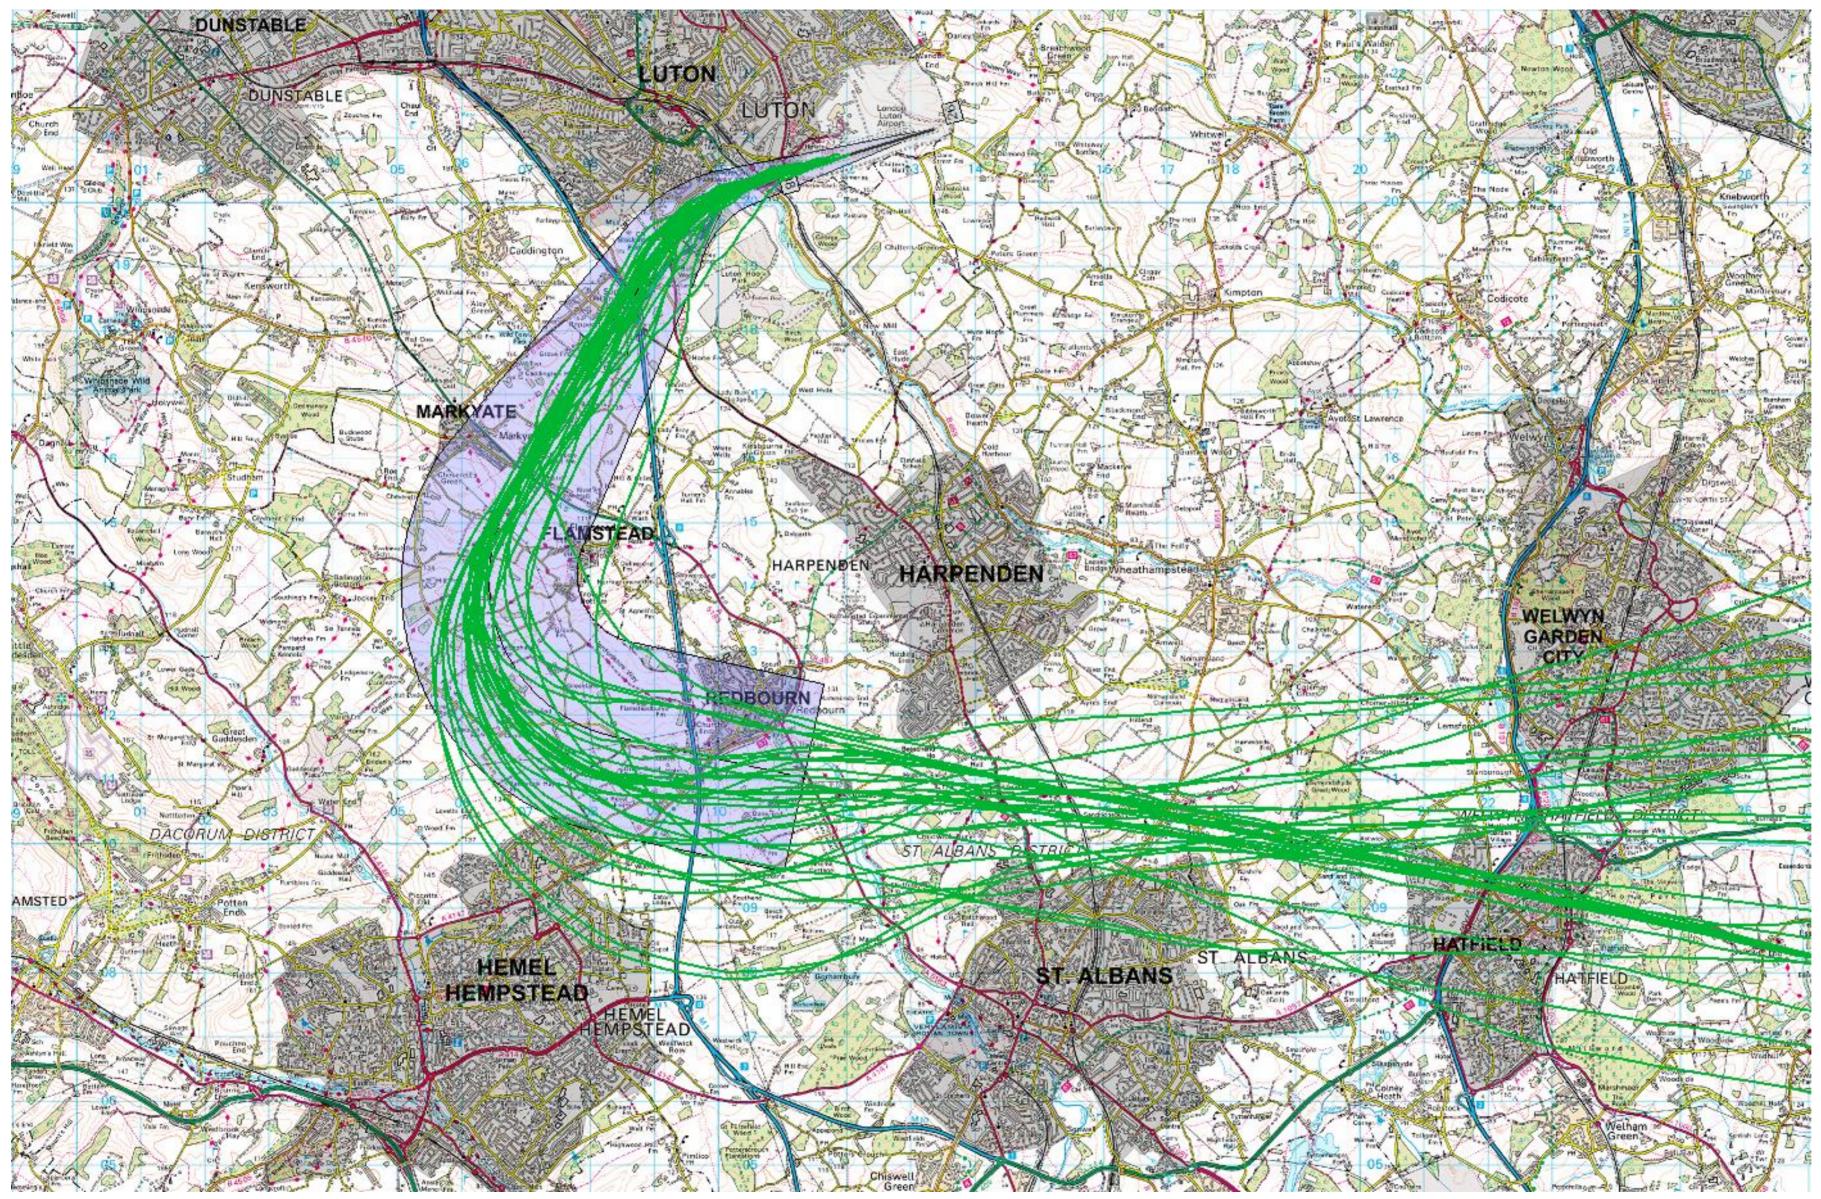

# 26 Conv MATCH/DET (32 tracks)

© Crown Copyright. All rights reserved. London Luton Airport, O.S. Licence Number 0000650804

1<sup>st</sup> – 31<sup>st</sup> Jul 2017

#### 1<sup>st</sup> – 31<sup>st</sup> Jul 2017

Project