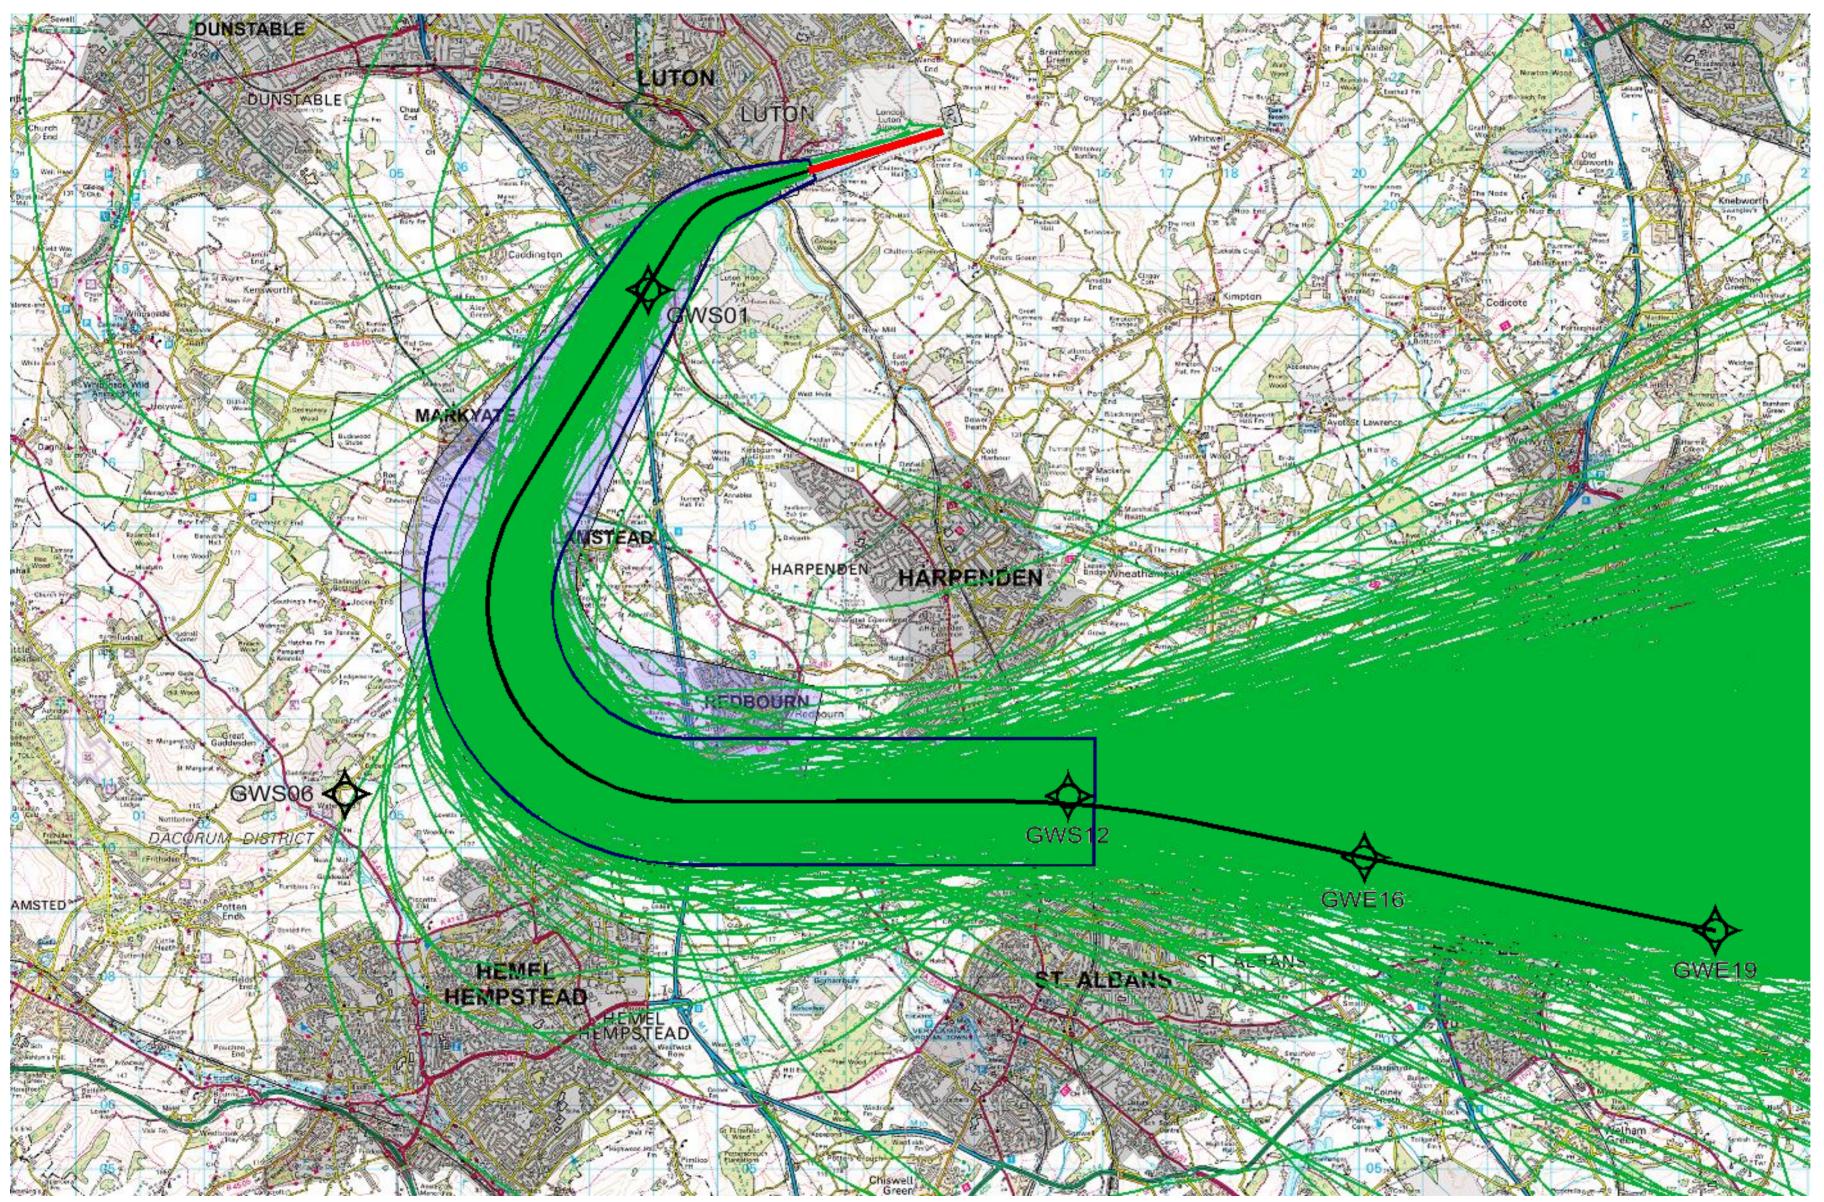

# 26 RNAV & Conv MATCH/DET (2,443 tracks)

© Crown Copyright. All rights reserved. London Luton Airport, O.S. Licence Number 0000650804

# 26 RNAV MATCH/DET 2Y (2,411 tracks)

© Crown Copyright. All rights reserved. London Luton Airport, O.S. Licence Number 0000650804

#### 1<sup>st</sup> – 31<sup>st</sup> Jul 2017

Project