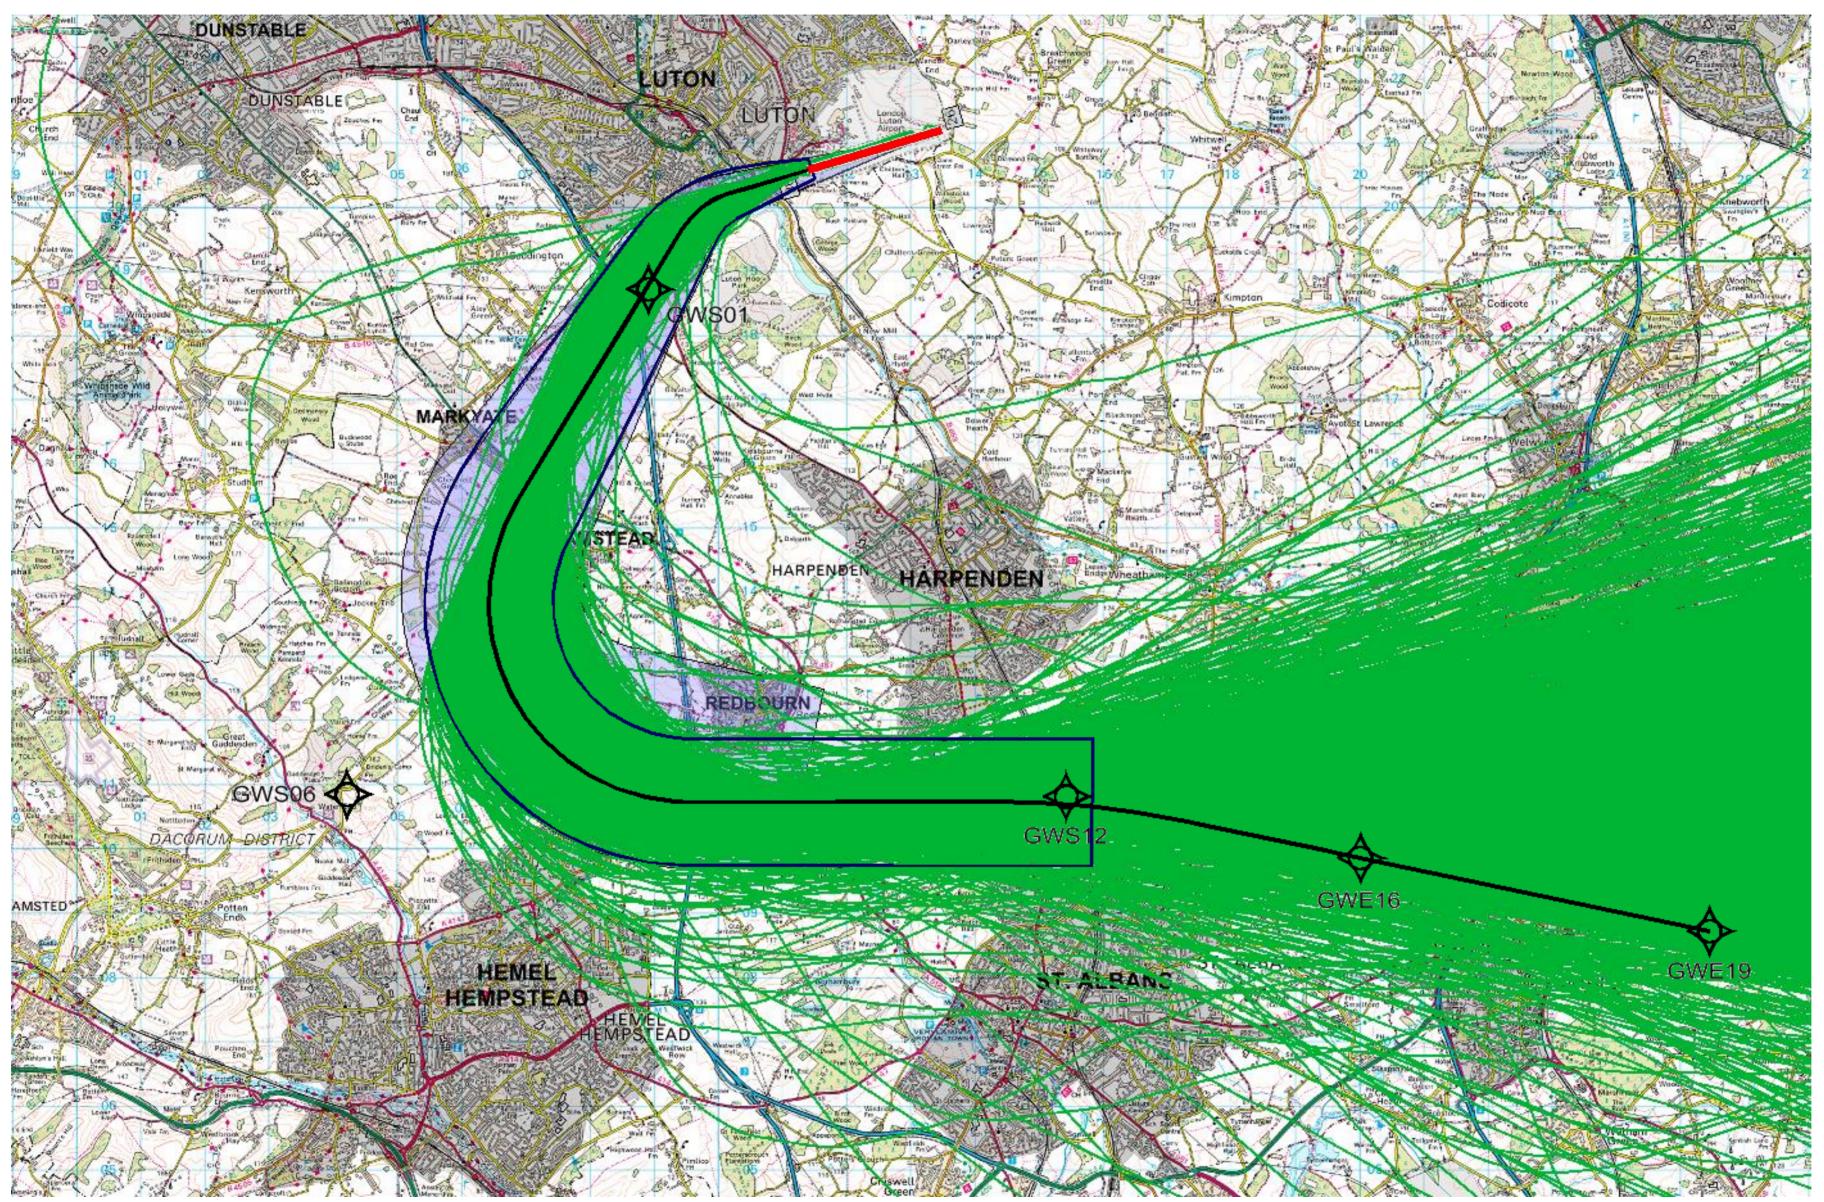

# 26 RNAV & Conv MATCH/DET (2,387 tracks)

© Crown Copyright. All rights reserved. London Luton Airport, O.S. Licence Number 0000650804

#### 1<sup>st</sup> – 30<sup>th</sup> Jun 2017

## 26 RNAV & Conv MATCH/DET (2,387 tracks)

© Crown Copyright. All rights reserved. London Luton Airport, O.S. Licence Number 0000650804

### 1<sup>st</sup> – 30<sup>th</sup> Jun 2017

Project