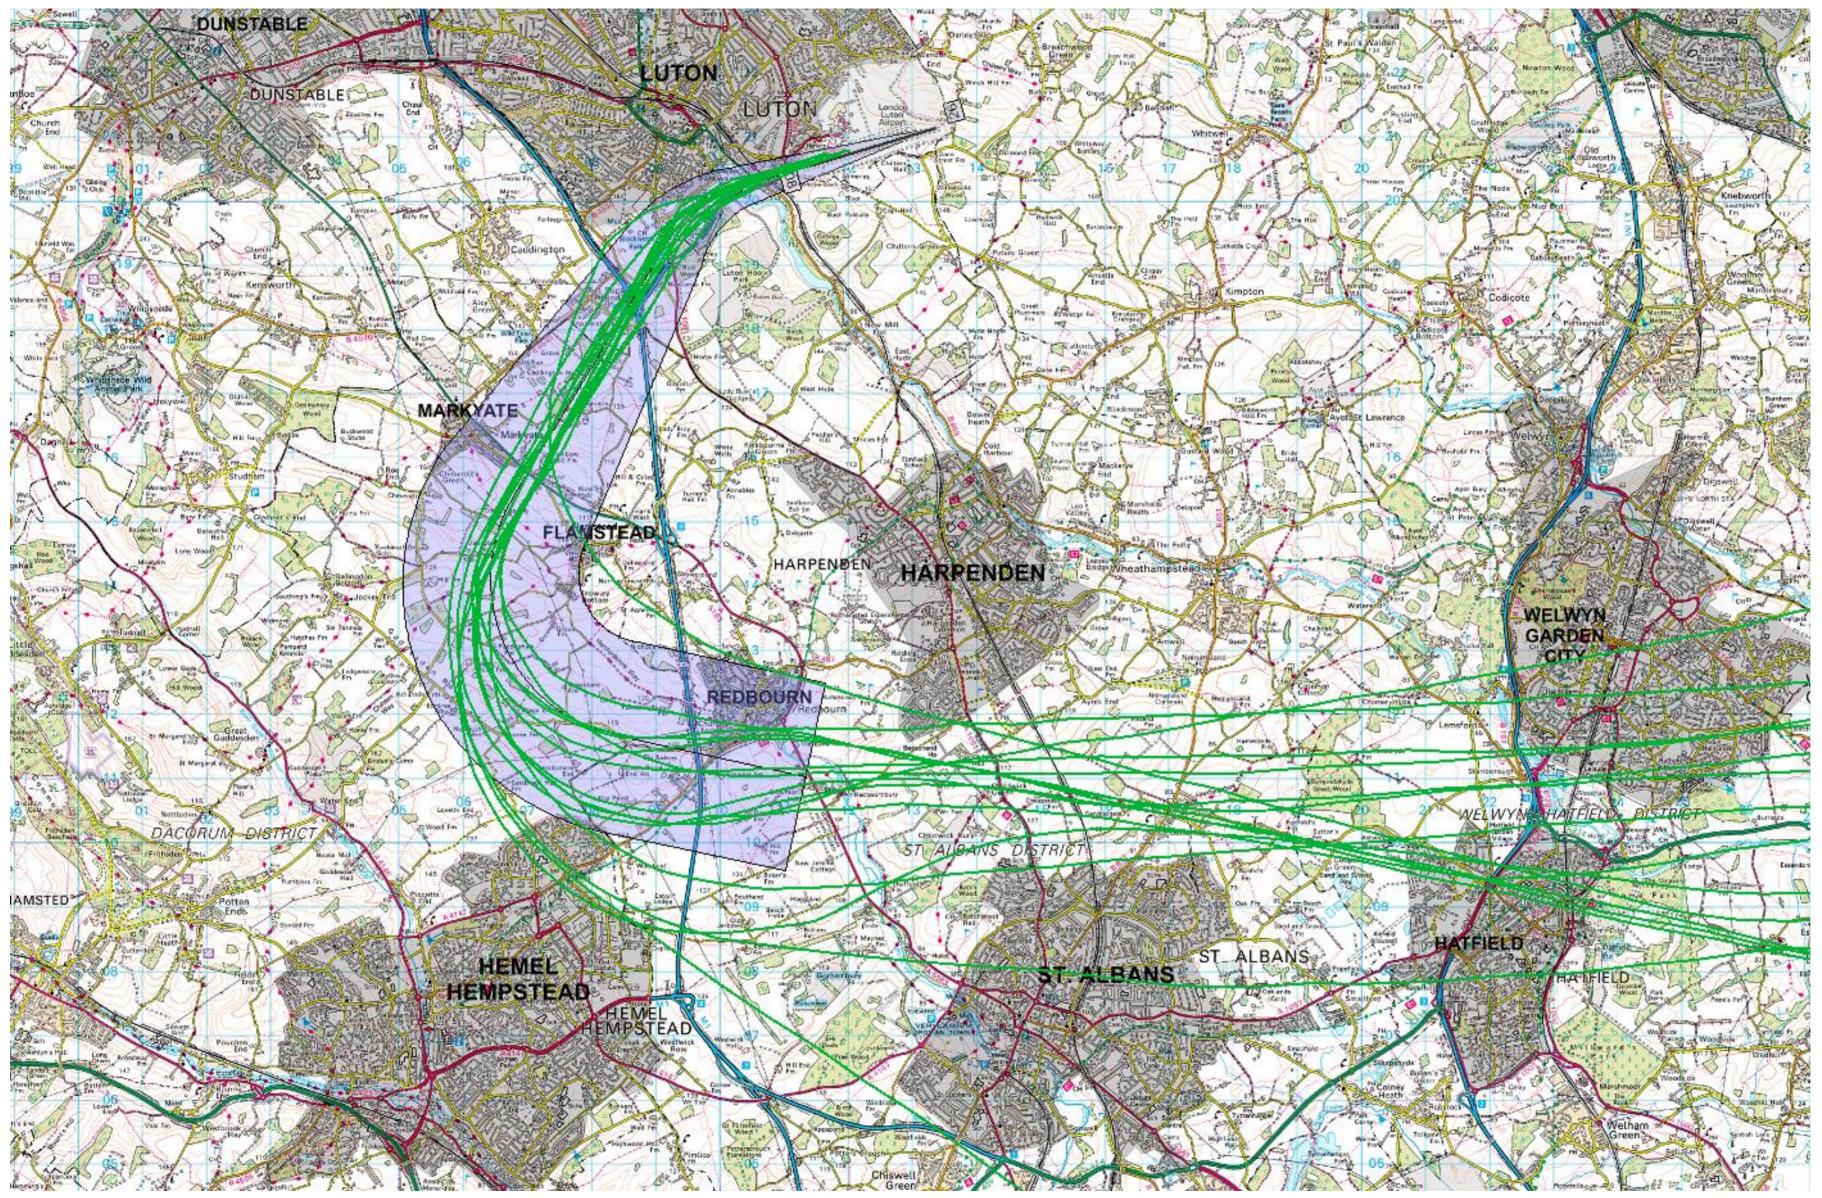

# 26 Conv MATCH/DET (15 tracks)

© Crown Copyright. All rights reserved. London Luton Airport, O.S. Licence Number 0000650804

#### 1<sup>st</sup> – 30<sup>th</sup> Jun 2017

Project

## 1<sup>st</sup> – 30<sup>th</sup> Jun 2017

Project