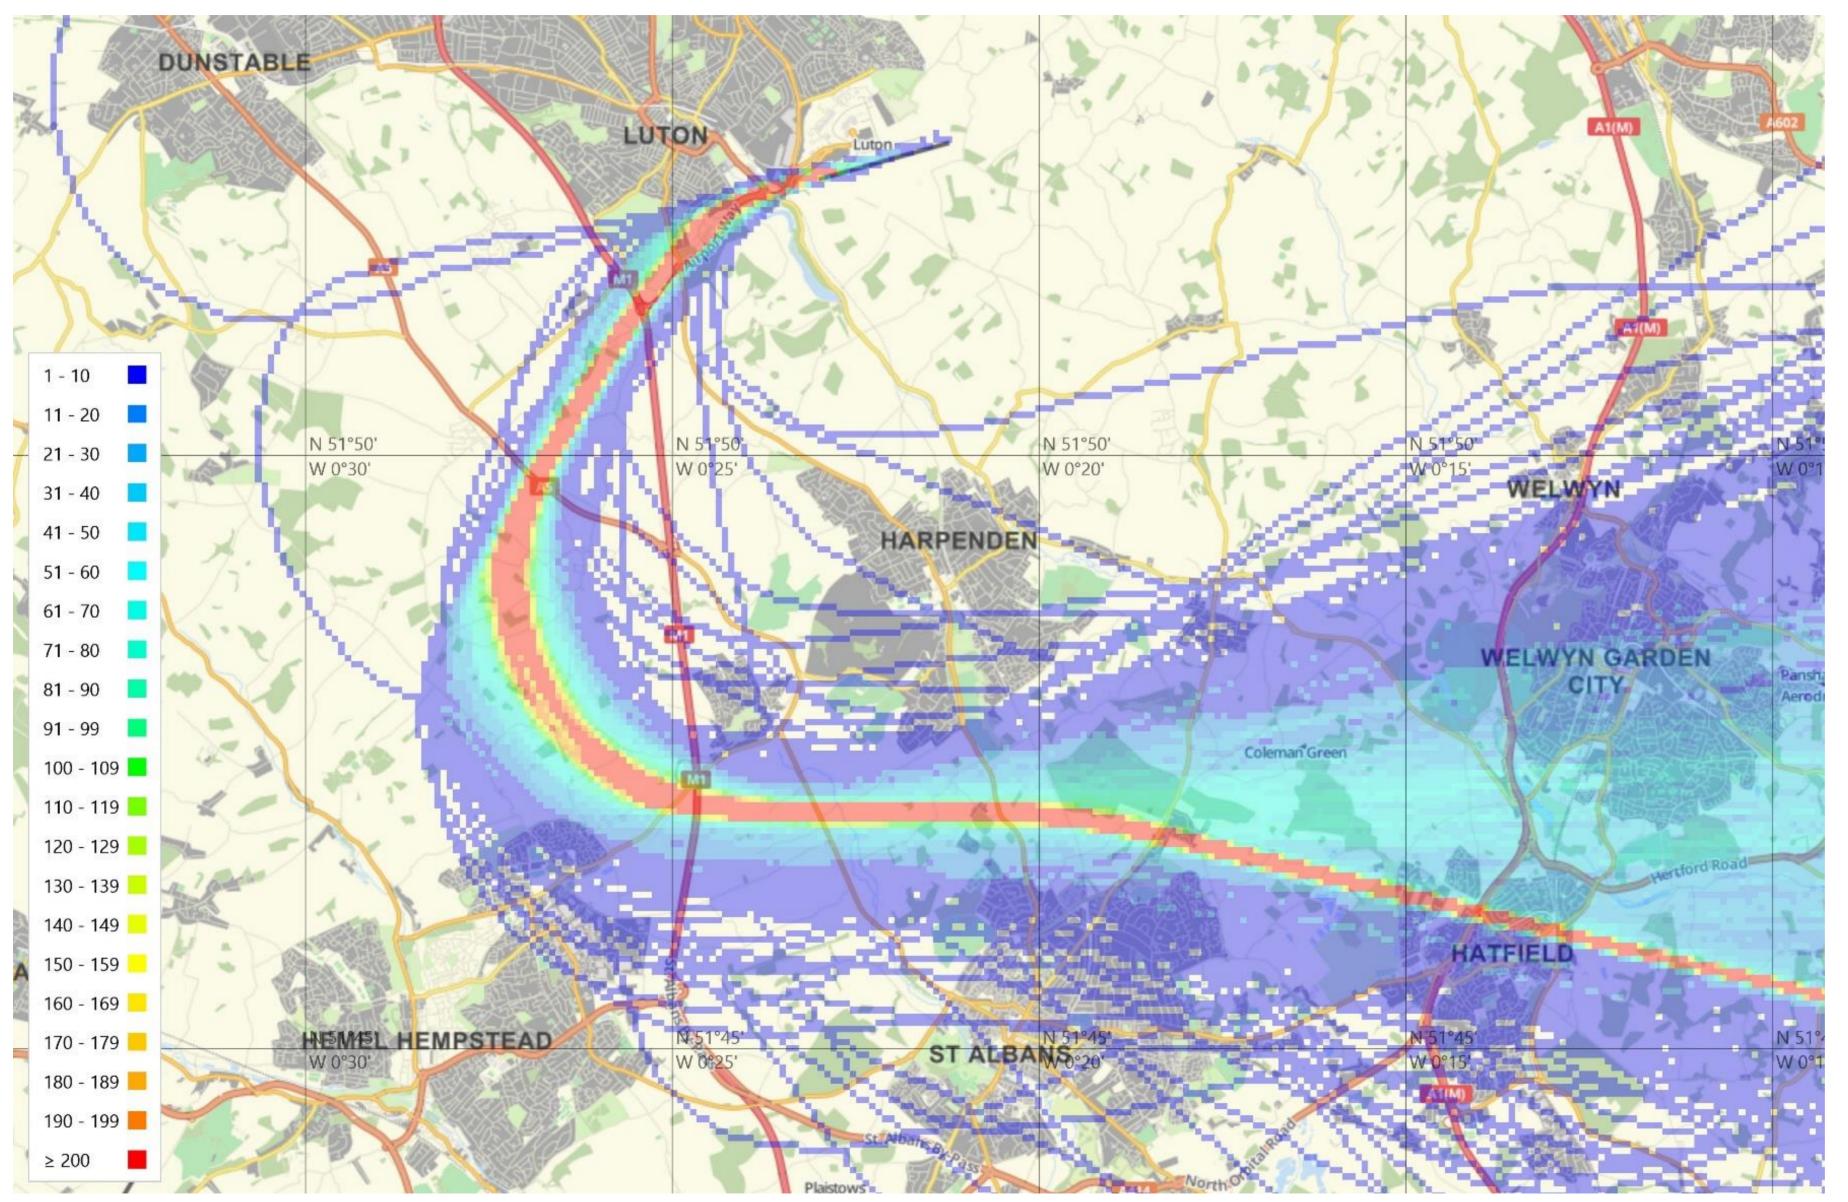

# 26 RNAV & Conv MATCH/DET (2,387 tracks)

© Crown Copyright. All rights reserved. London Luton Airport, O.S. Licence Number 0000650804

#### 1<sup>st</sup> – 30<sup>th</sup> Jun 2017