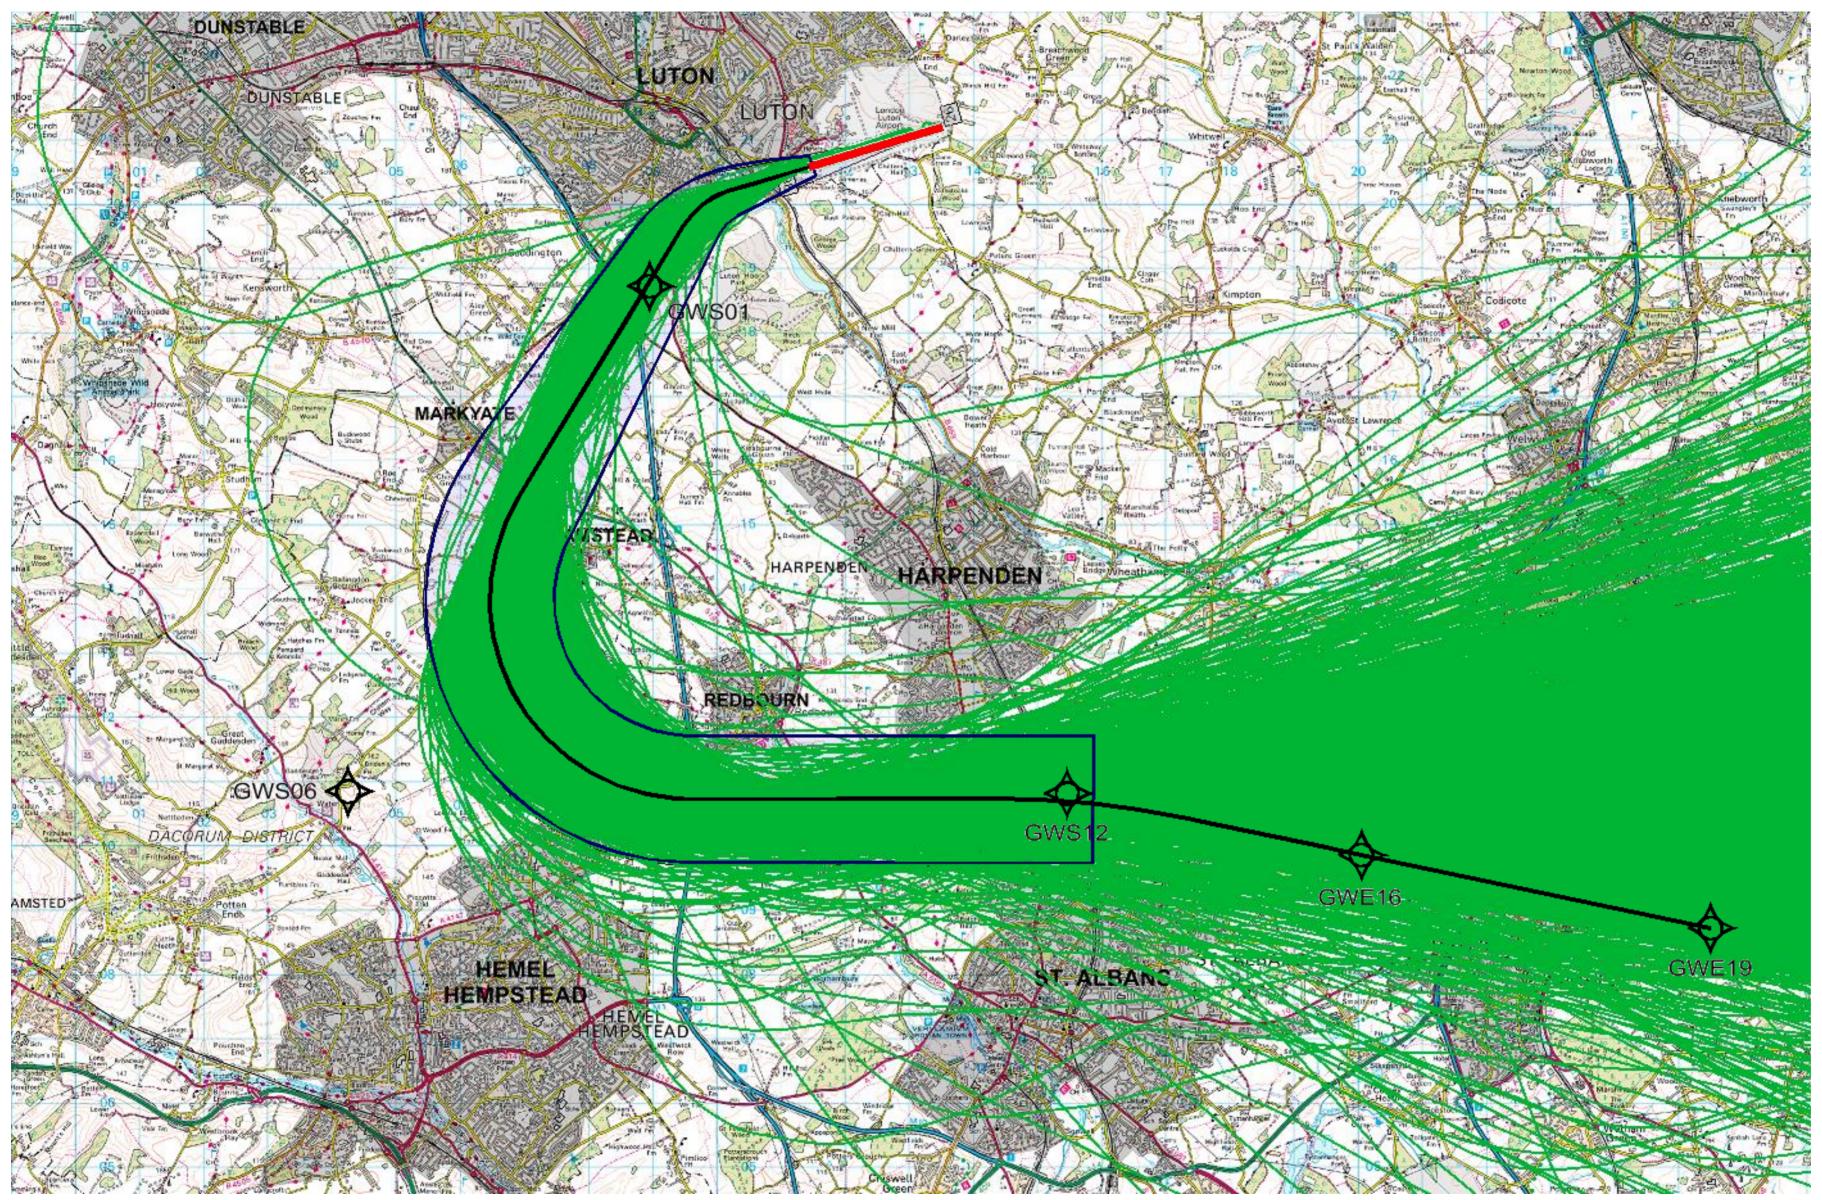

# 26 RNAV MATCH/DET 2Y (2,372 tracks)

© Crown Copyright. All rights reserved. London Luton Airport, O.S. Licence Number 0000650804

#### 1<sup>st</sup> – 30<sup>th</sup> Jun 2017

Project

### 1<sup>st</sup> – 30<sup>th</sup> Jun 2017

Project