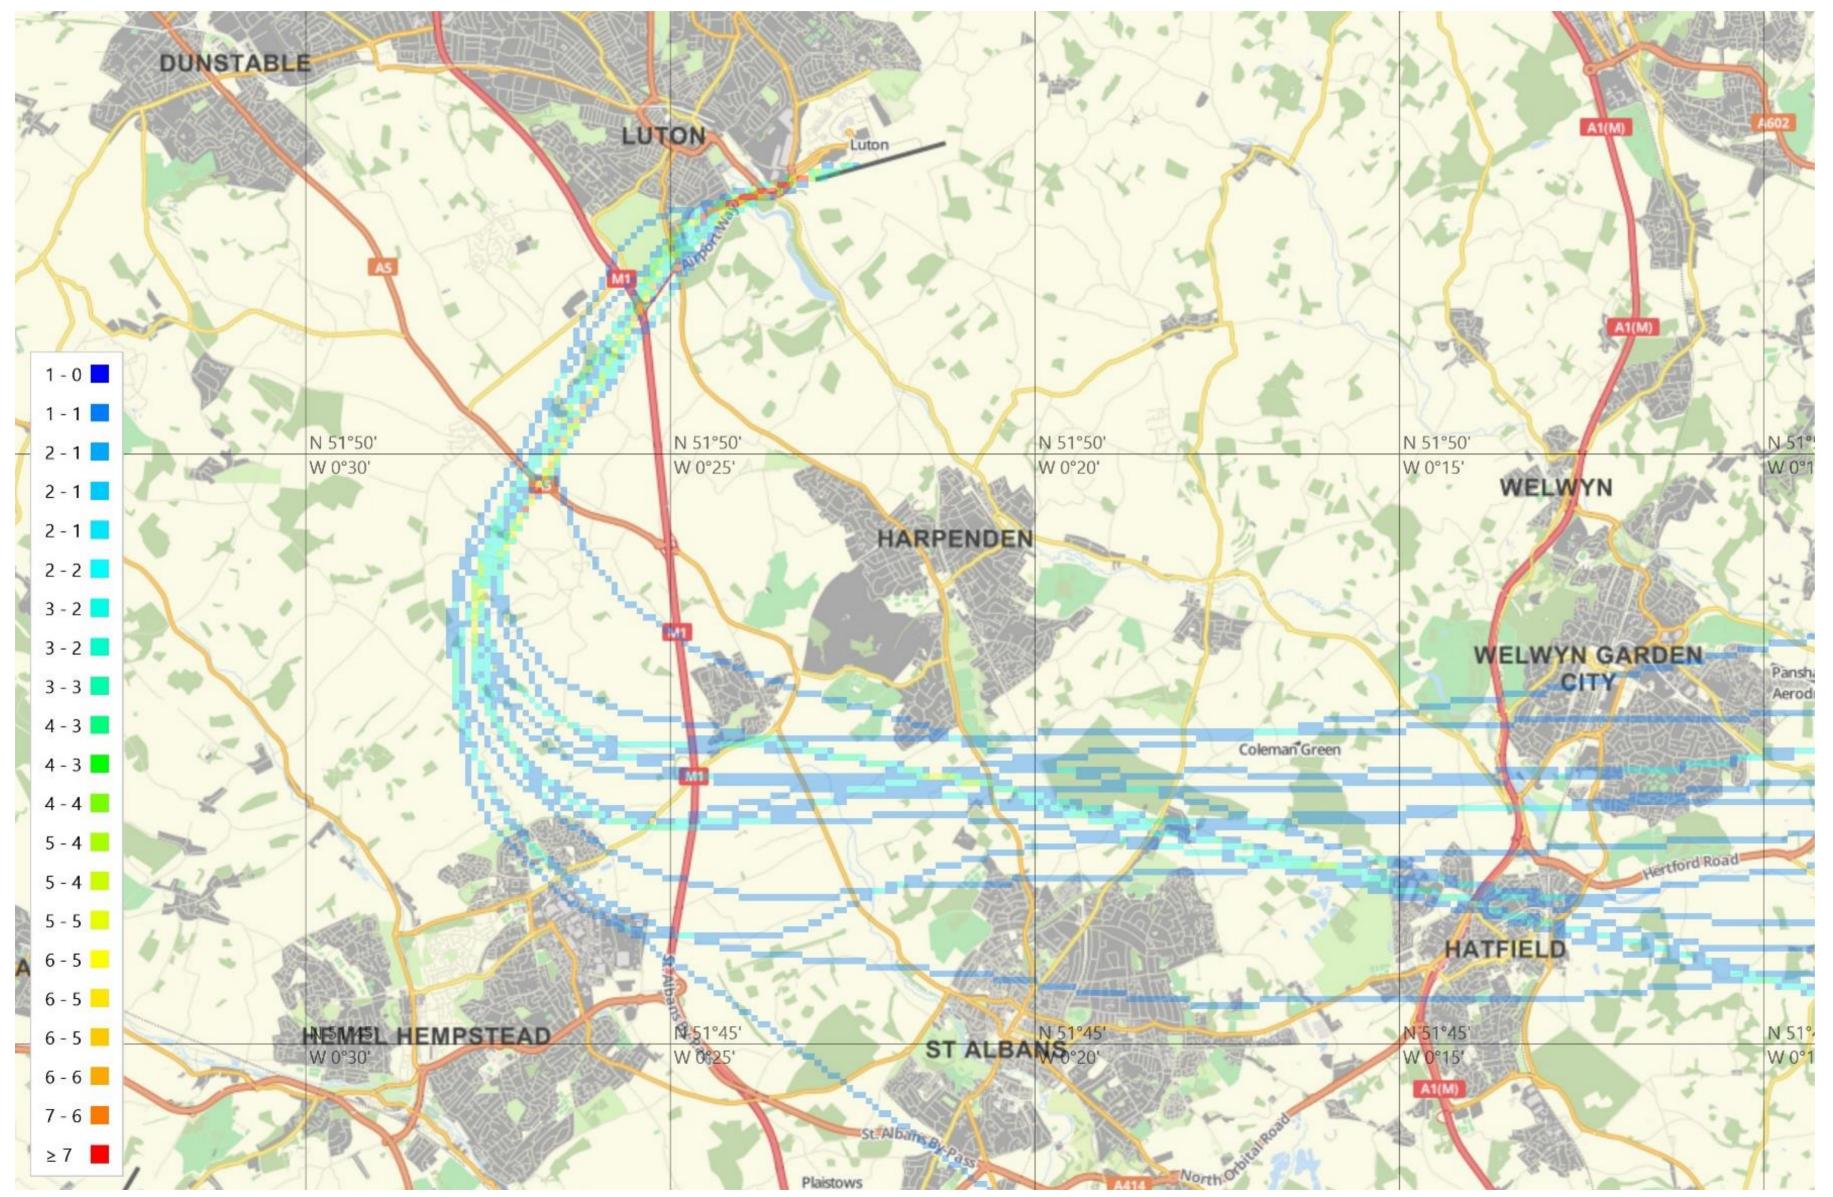

# 26 Conv MATCH/DET (15 tracks)

© Crown Copyright. All rights reserved. London Luton Airport, O.S. Licence Number 0000650804

#### 1<sup>st</sup> – 30<sup>th</sup> Jun 2017

Project