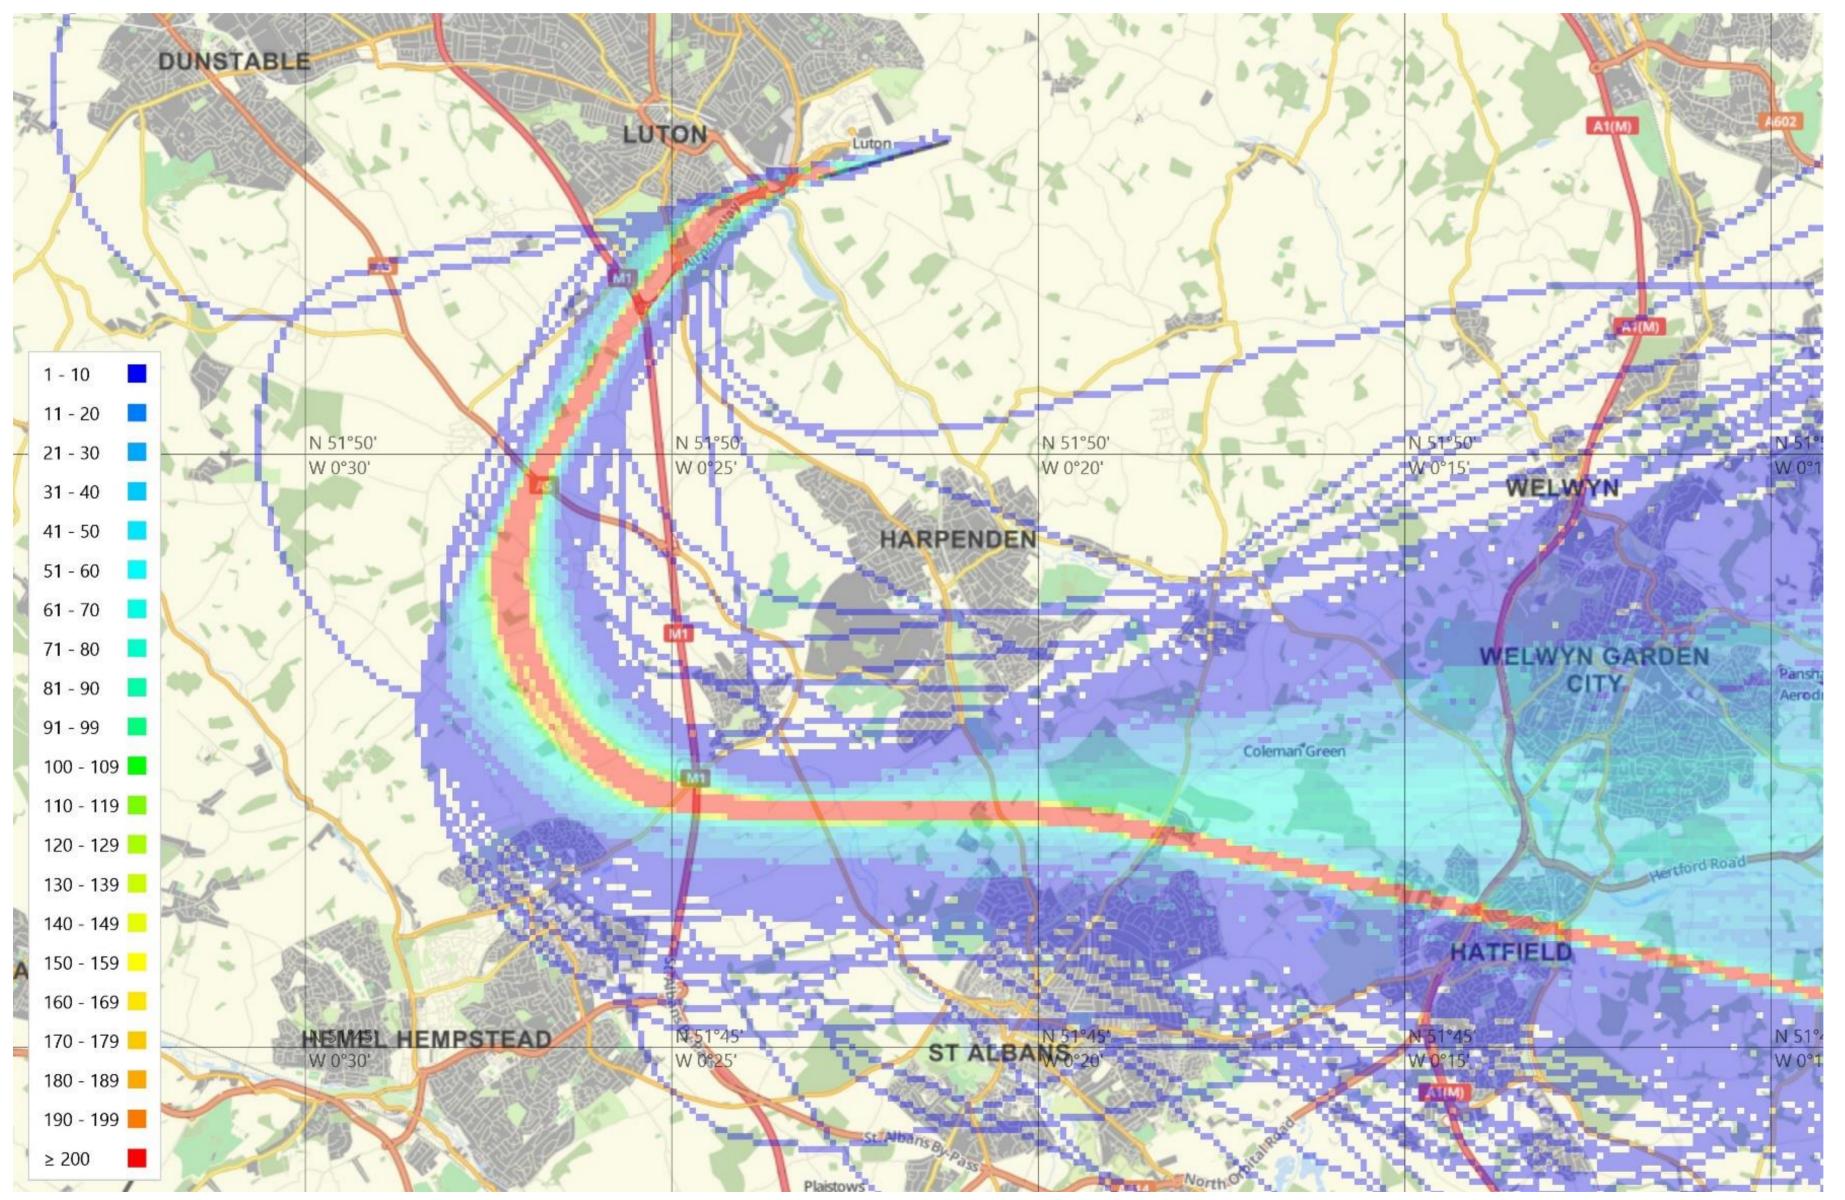

# 26 RNAV MATCH/DET 2Y (2,372 tracks)

© Crown Copyright. All rights reserved. London Luton Airport, O.S. Licence Number 0000650804

#### 1<sup>st</sup> – 30<sup>th</sup> Jun 2017

Project