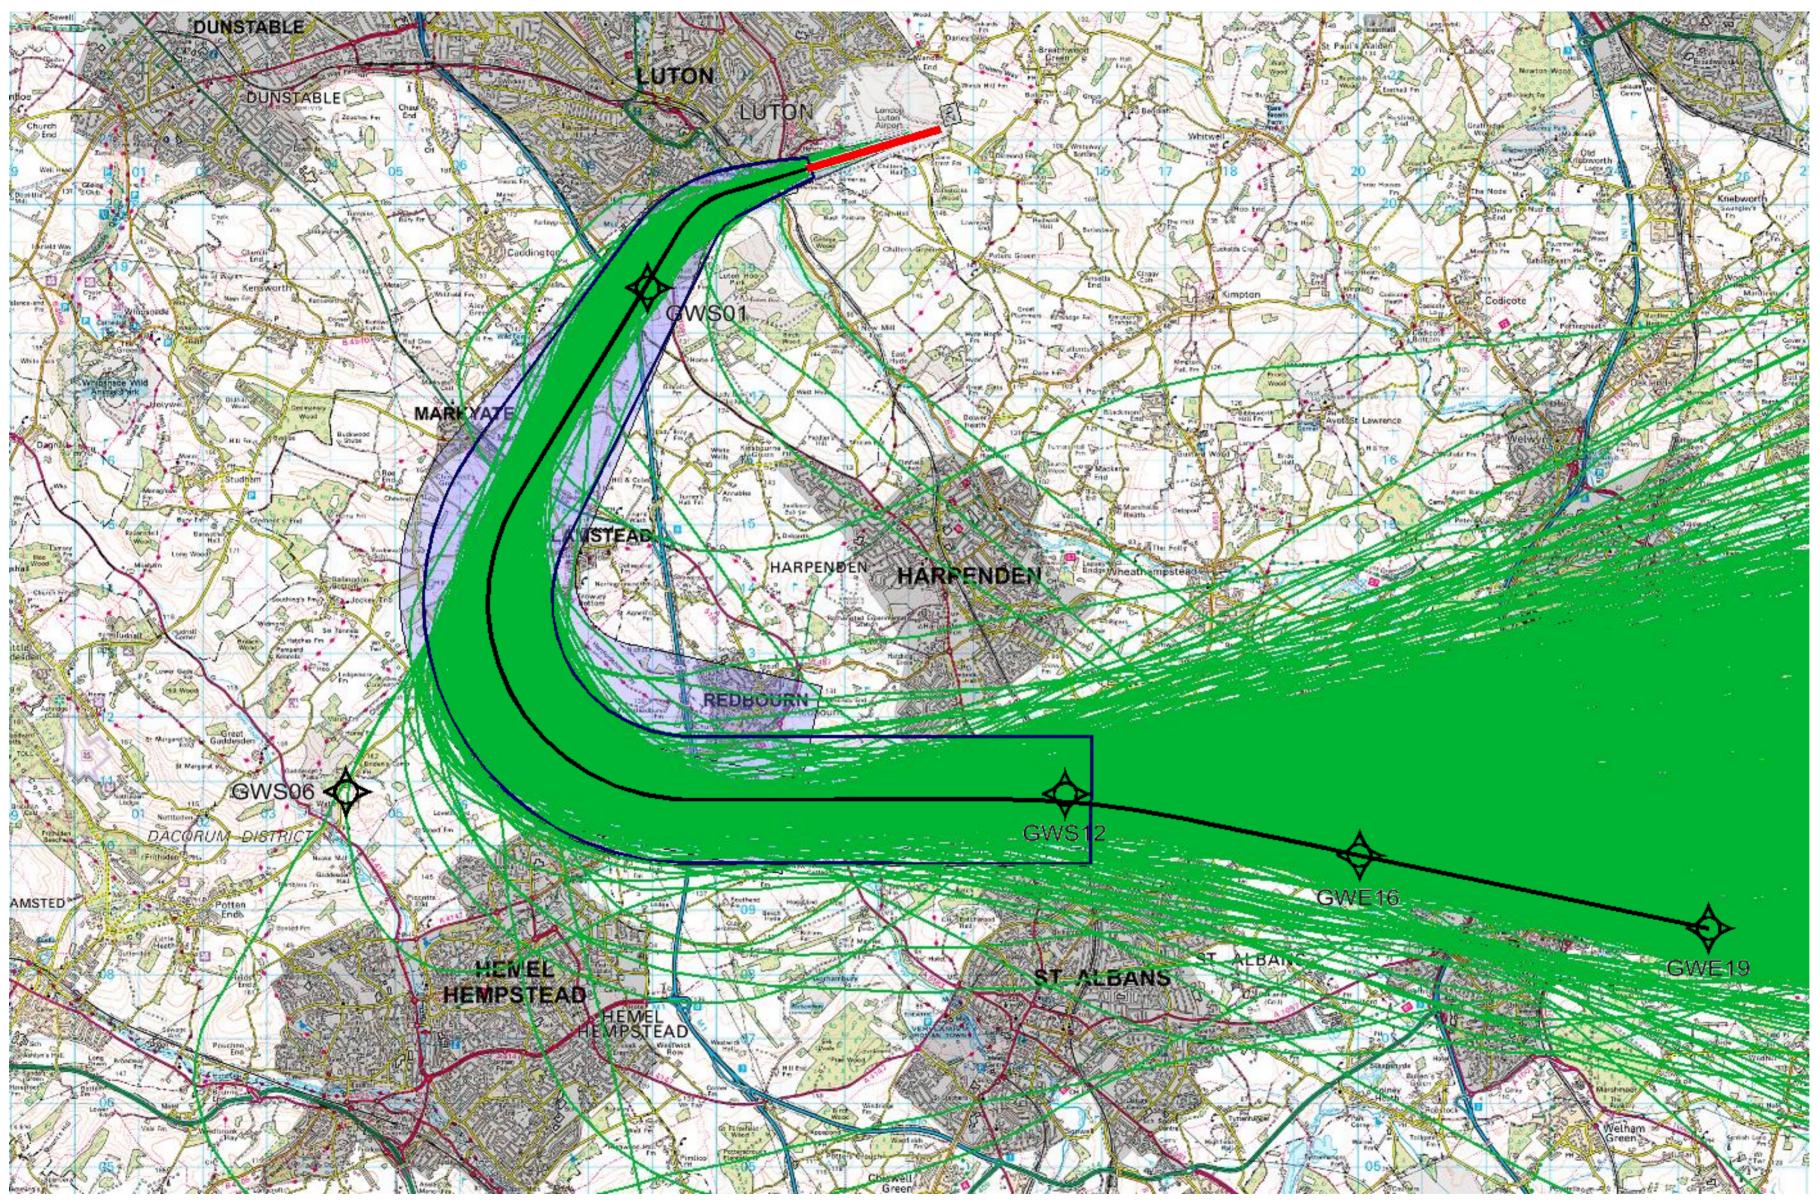

# 26 RNAV & Conv MATCH/DET (1,512 tracks)

© Crown Copyright. All rights reserved. London Luton Airport, O.S. Licence Number 0000650804

# 1<sup>st</sup> – 31<sup>st</sup> May 2017