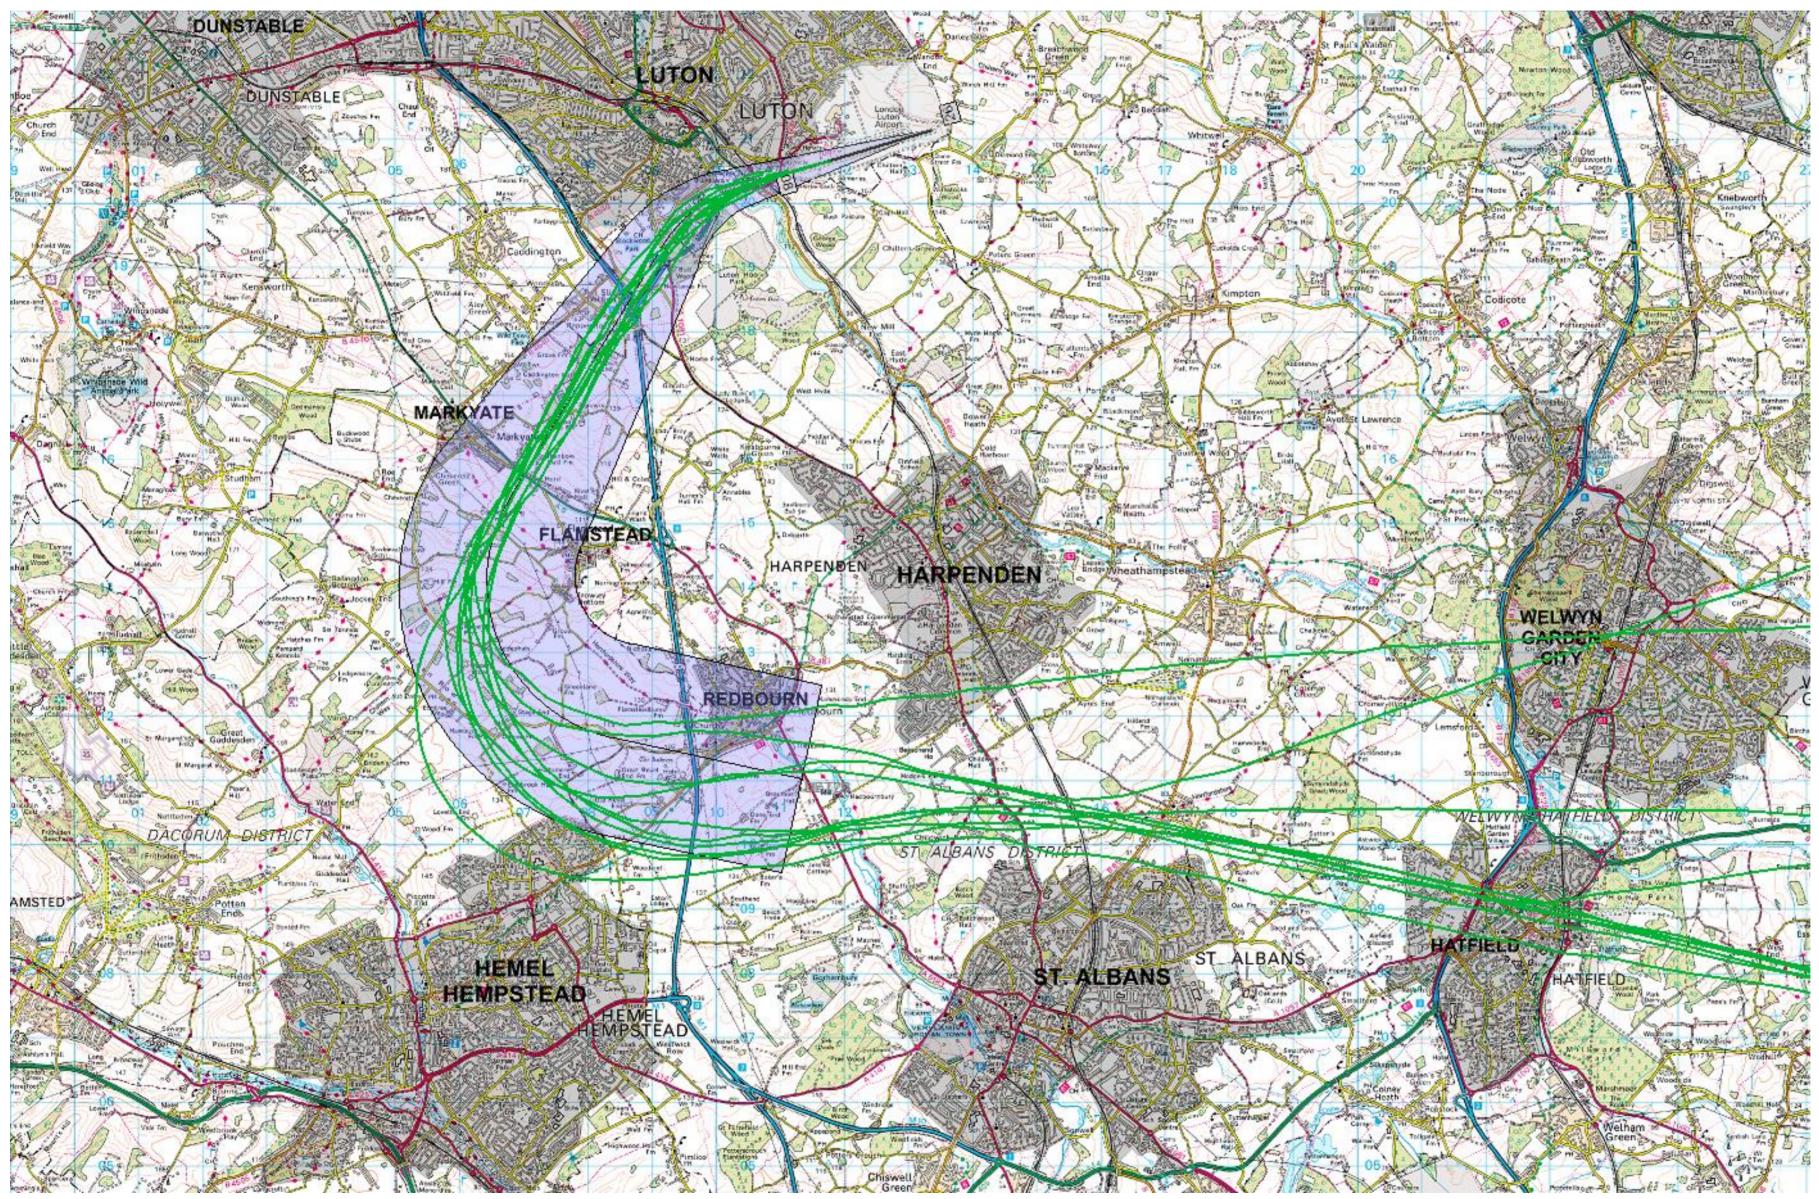

## 26 RNAV MATCH/DET 2Y (1,502 tracks)

© Crown Copyright. All rights reserved. London Luton Airport, O.S. Licence Number 0000650804

### 1<sup>st</sup> – 31<sup>st</sup> May 2017