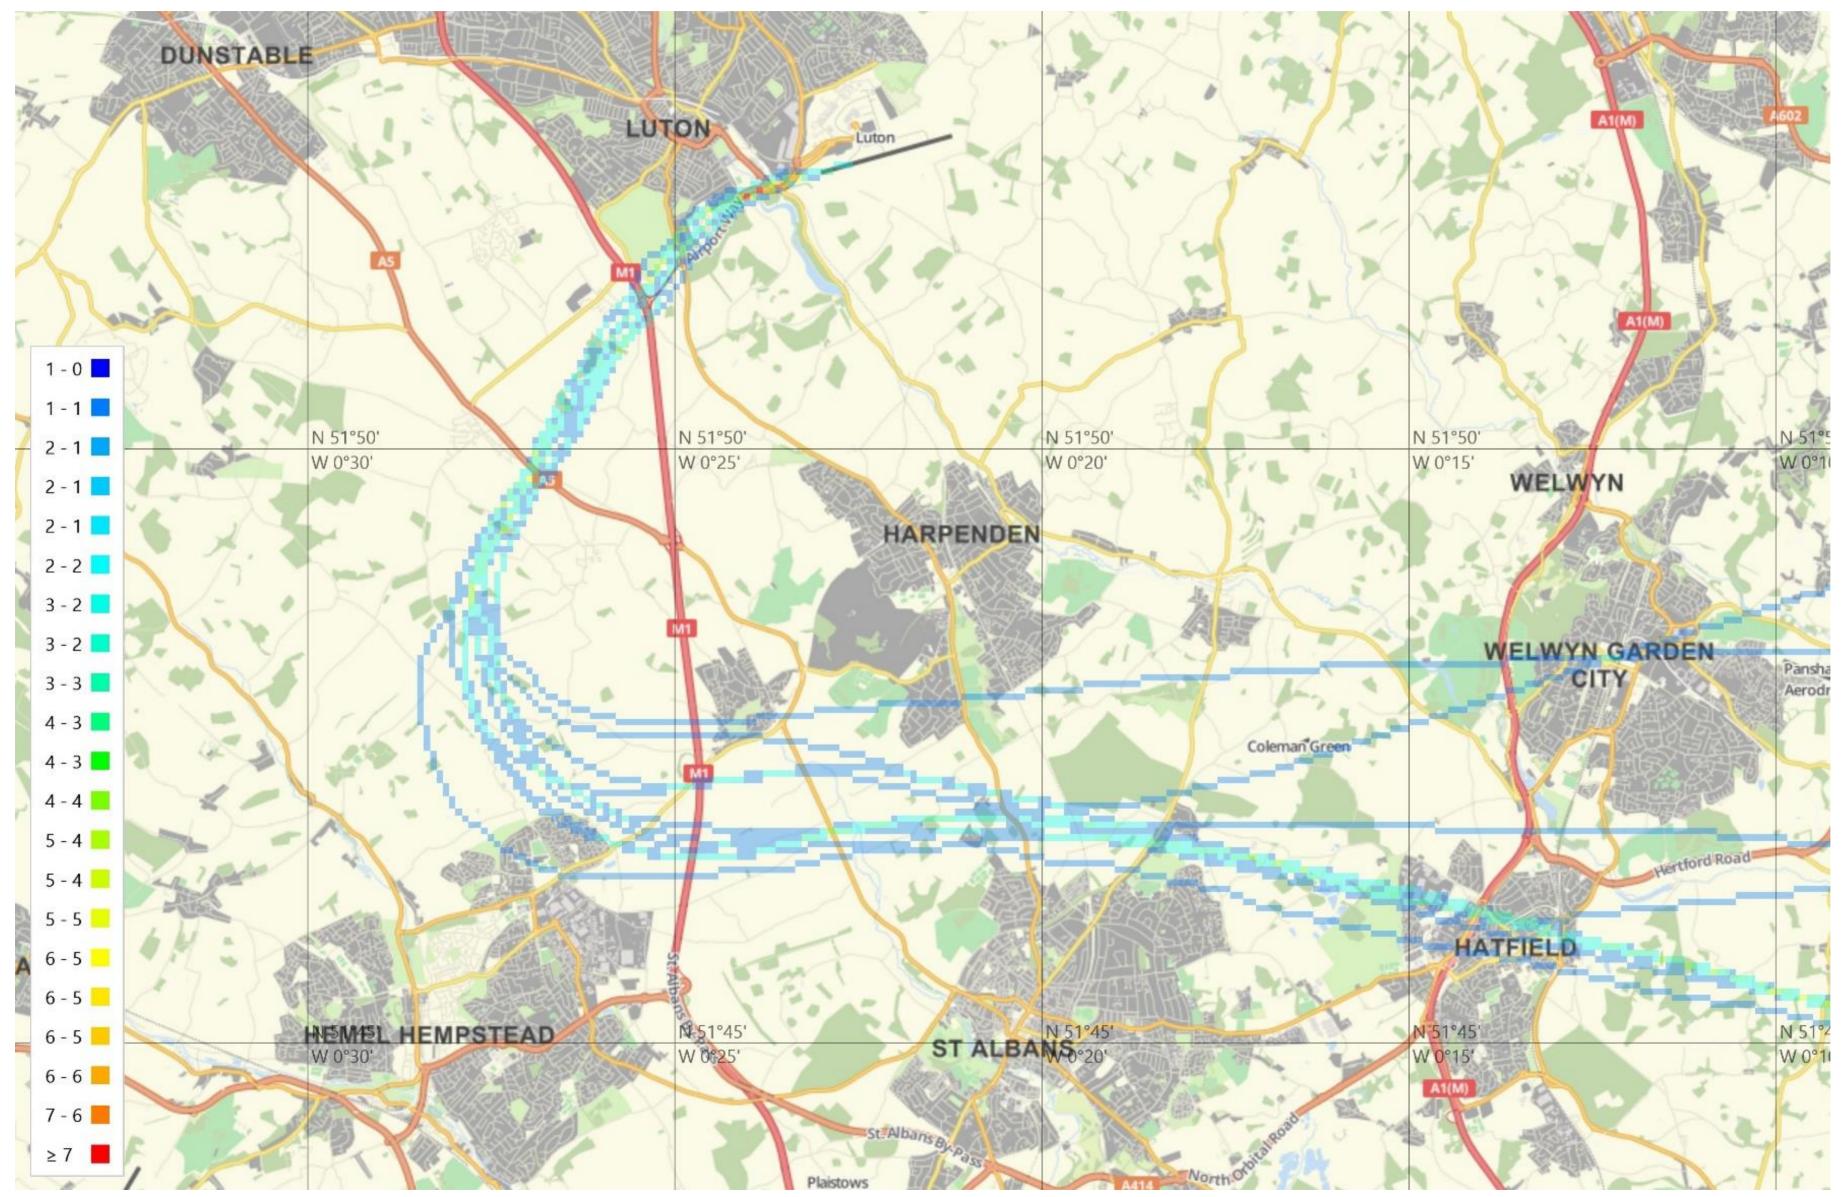

## 26 RNAV MATCH/DET 2Y (1,502 tracks)

© Crown Copyright. All rights reserved. London Luton Airport, O.S. Licence Number 0000650804

### 1<sup>st</sup> – 31<sup>st</sup> May 2017