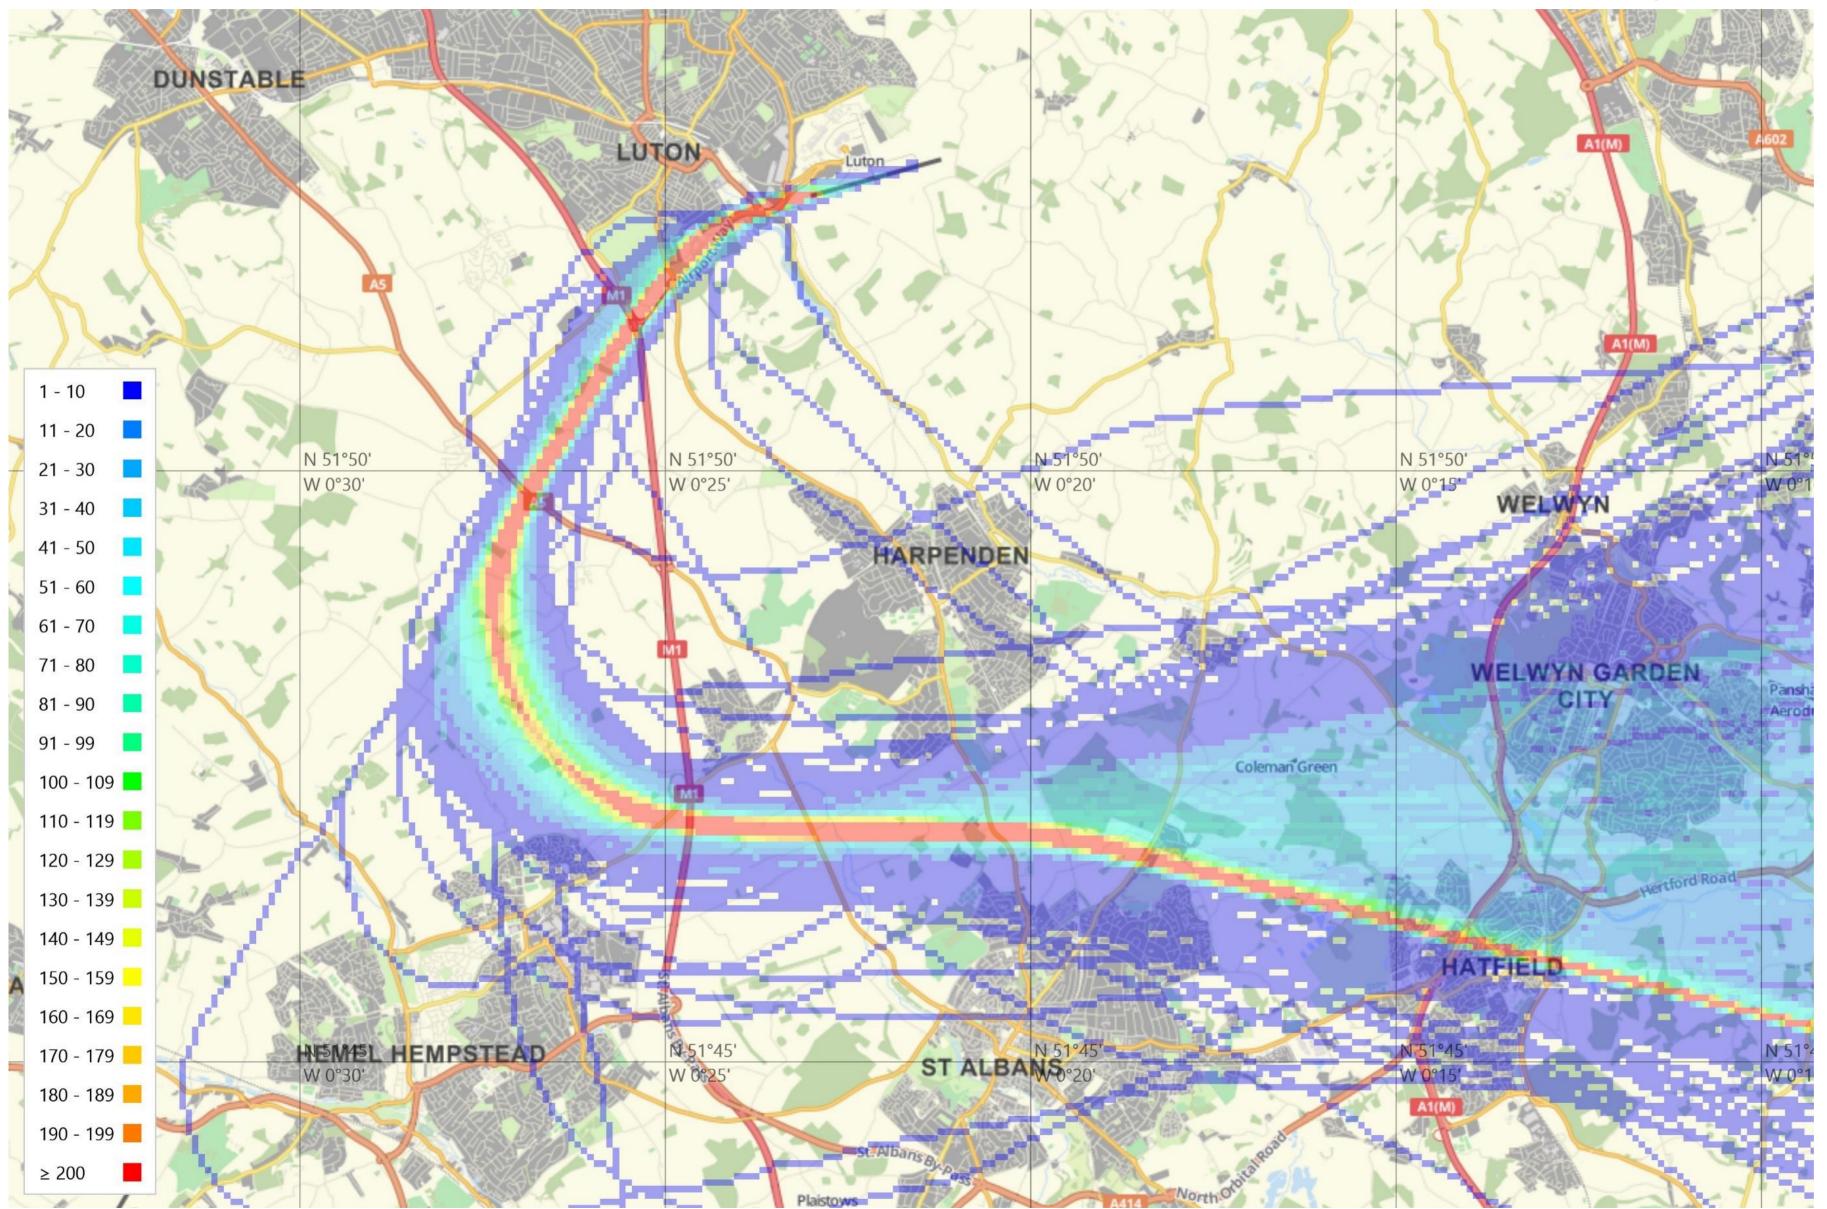

### 26 RNAV MATCH/DET 2Y (1,502 tracks)

© Crown Copyright. All rights reserved. London Luton Airport, O.S. Licence Number 0000650804

### 1<sup>st</sup> – 31<sup>st</sup> May 2017

Project

7