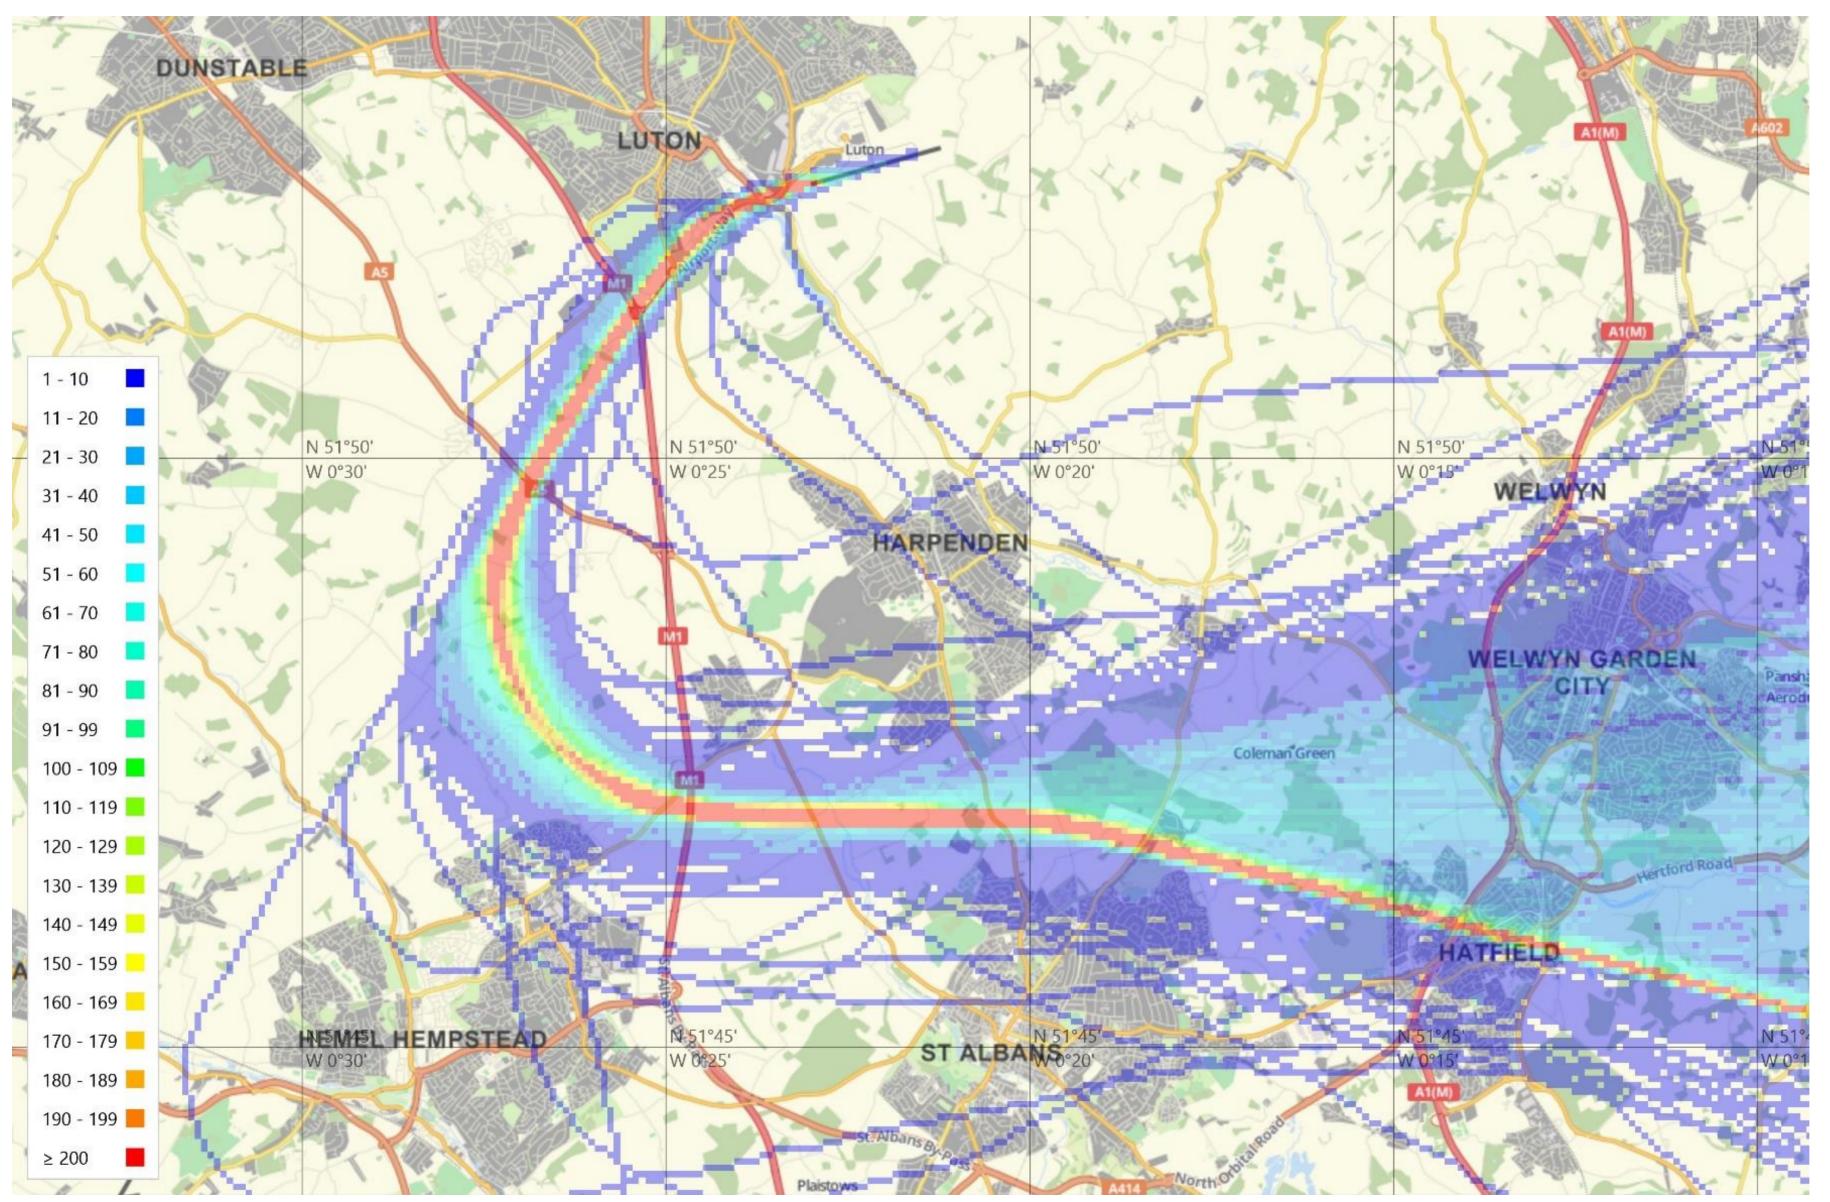

### 26 RNAV MATCH/DET 2Y (1,502 tracks)

© Crown Copyright. All rights reserved. London Luton Airport, O.S. Licence Number 0000650804

### 1<sup>st</sup> – 31<sup>st</sup> May 2017

Project

7