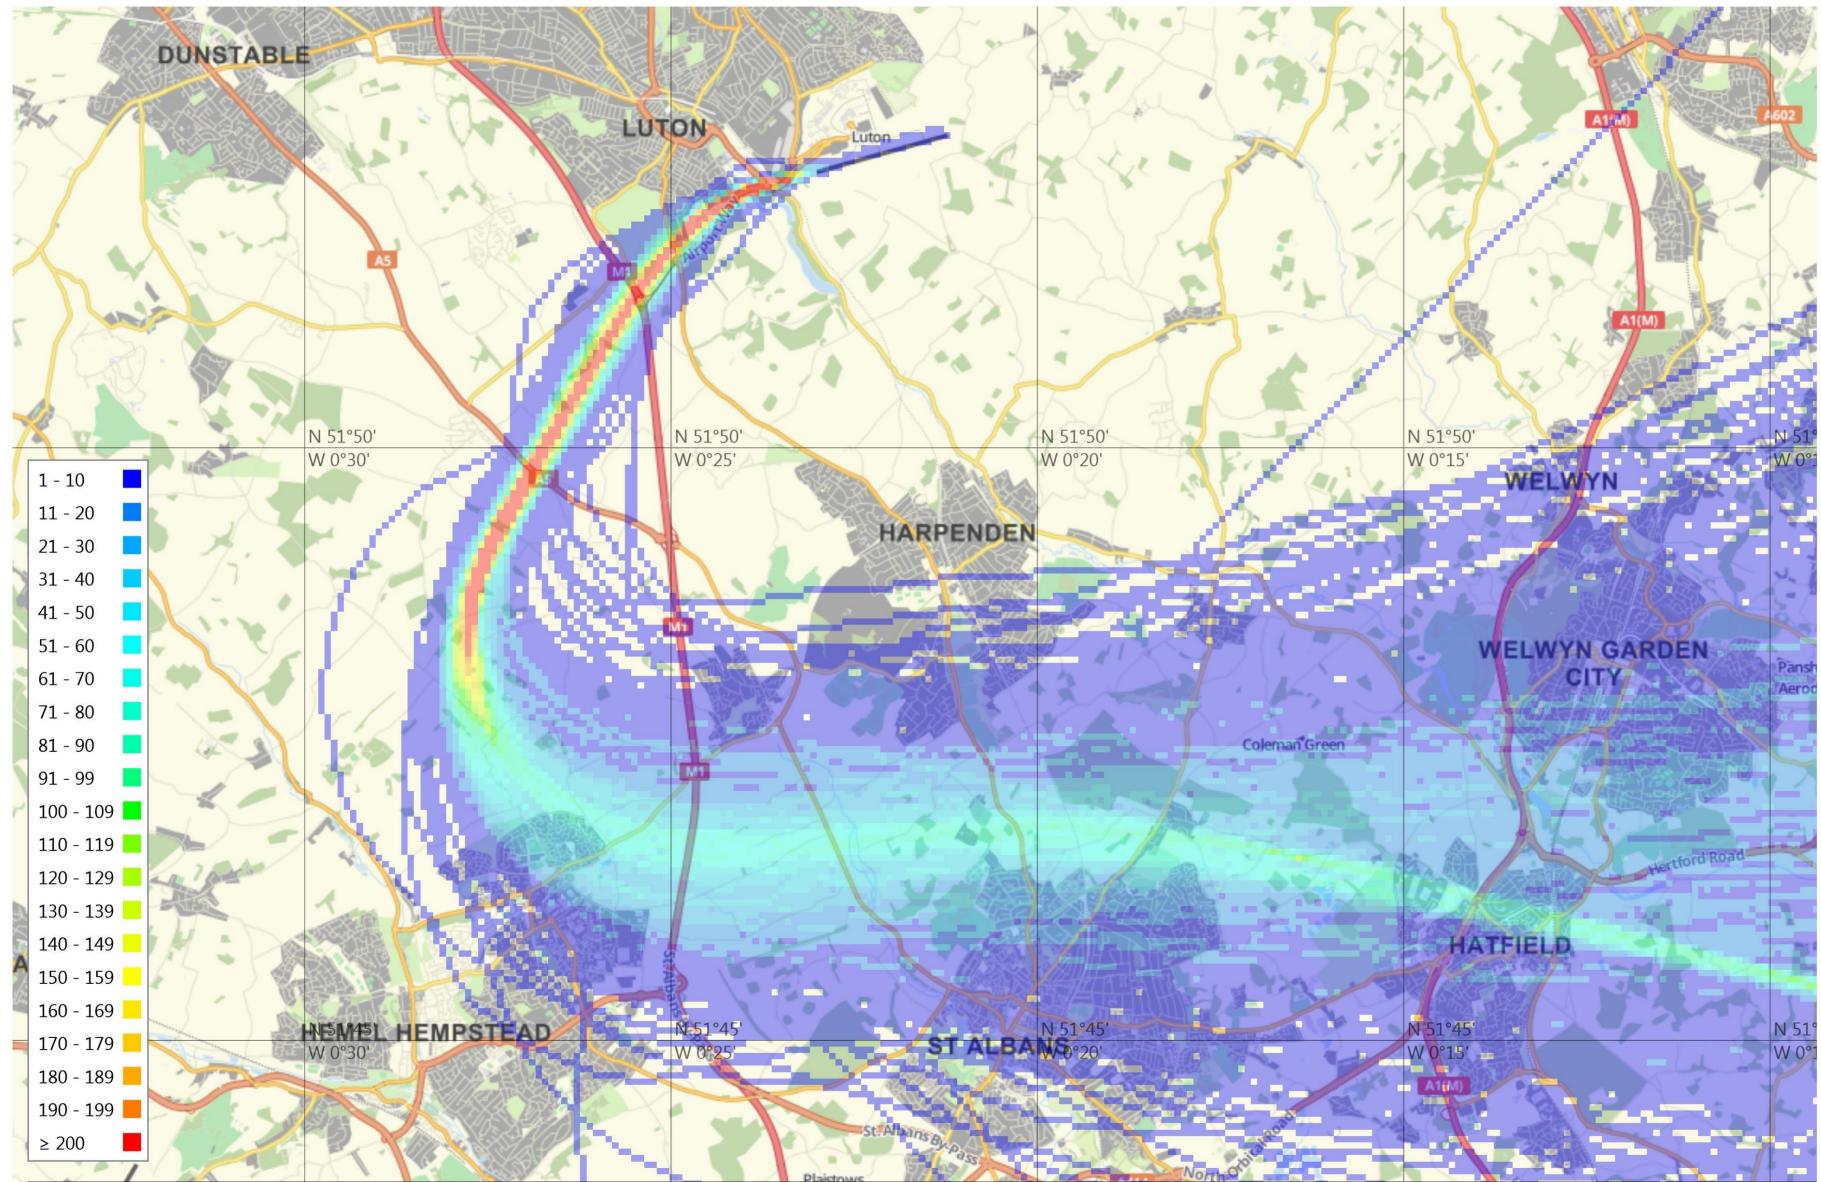

### 26 Conv SID November 2016 (166 tracks)

Project

28 March 2018

### 26 Conv SID November 2016 (166 tracks)

© Crown Copyright. All rights reserved. London Luton Airport, O.S. Licence Number 0000650804

Project

Date 28 March 2018

Version