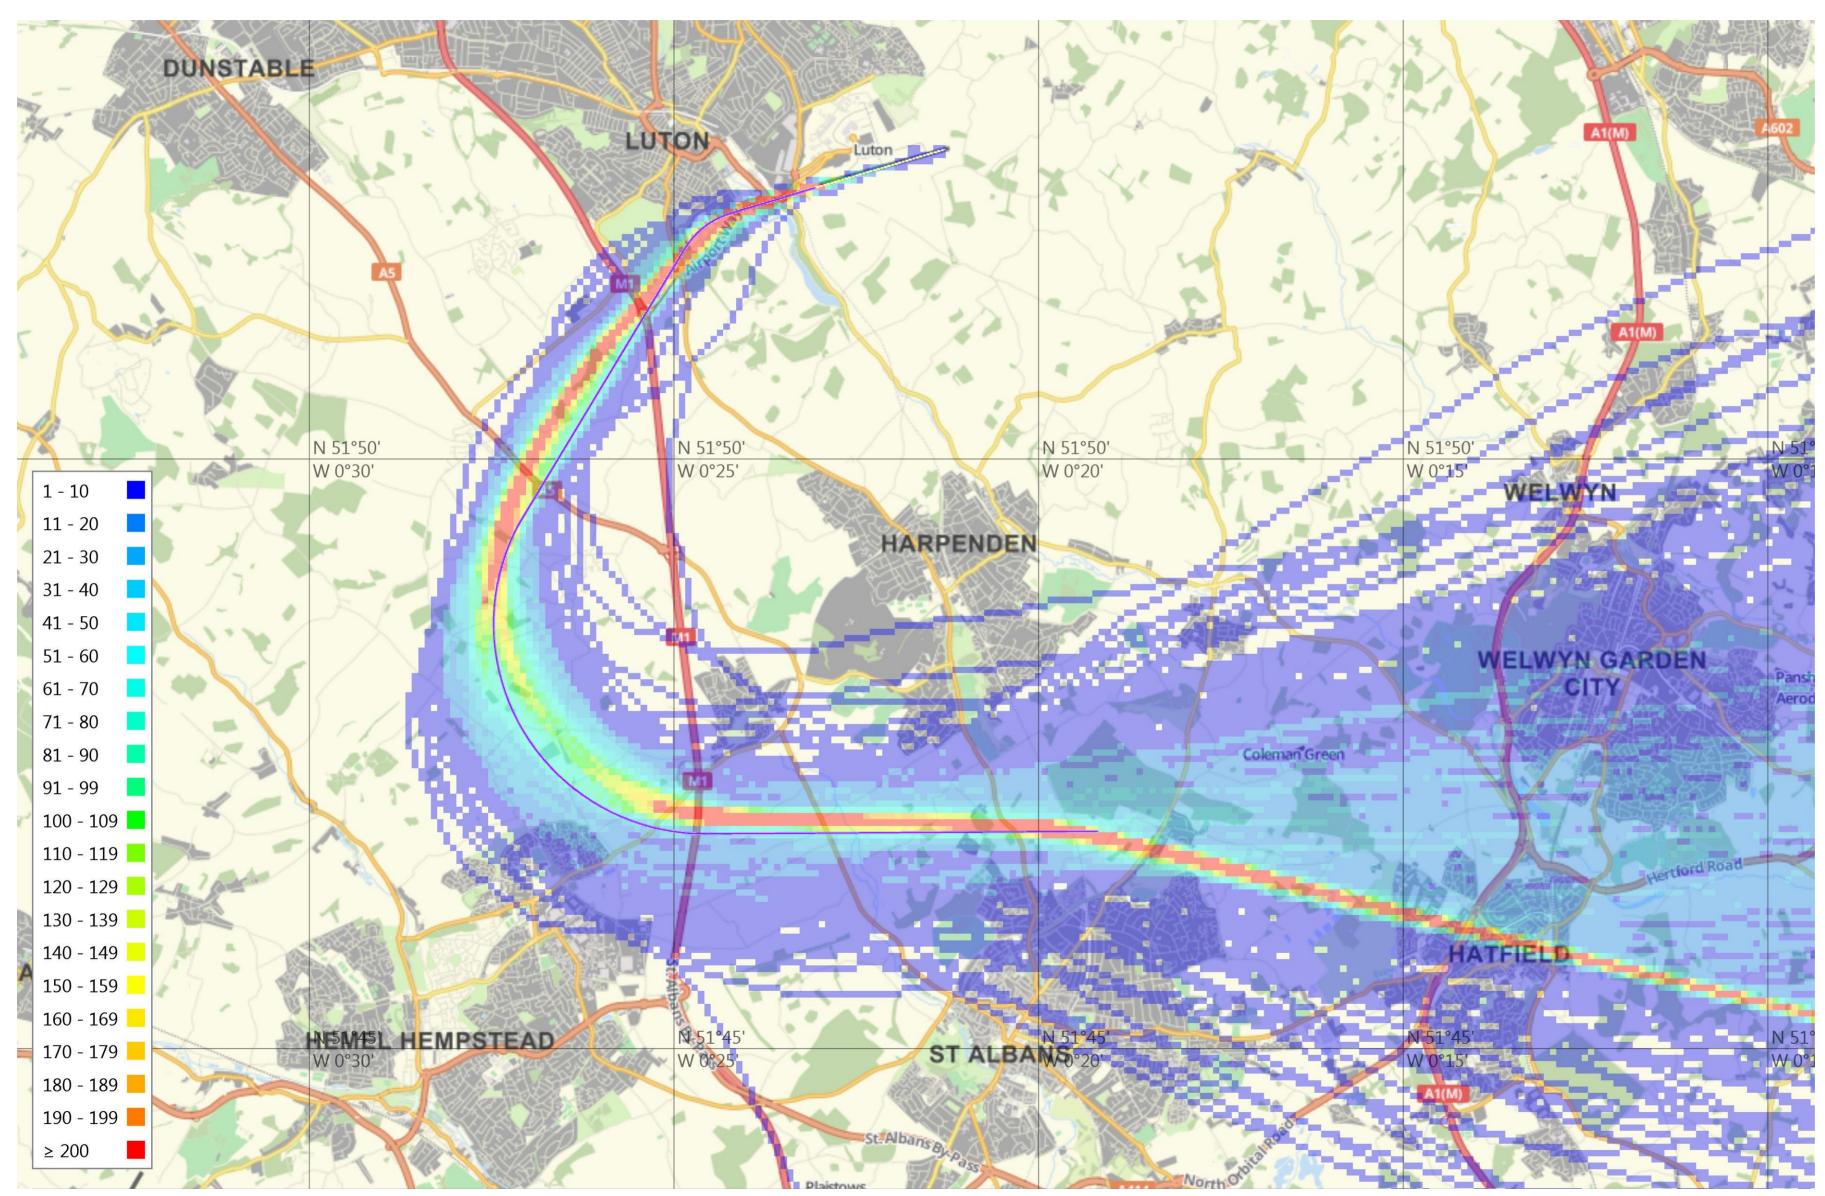

### 26 RNAV + Conv SID November 2016 (1,202 tracks)

### 26 RNAV + Conv SID November 2016 (1,202 tracks)

© Crown Copyright. All rights reserved. London Luton Airport, O.S. Licence Number 0000650804

Project

28 March 2018

Versio