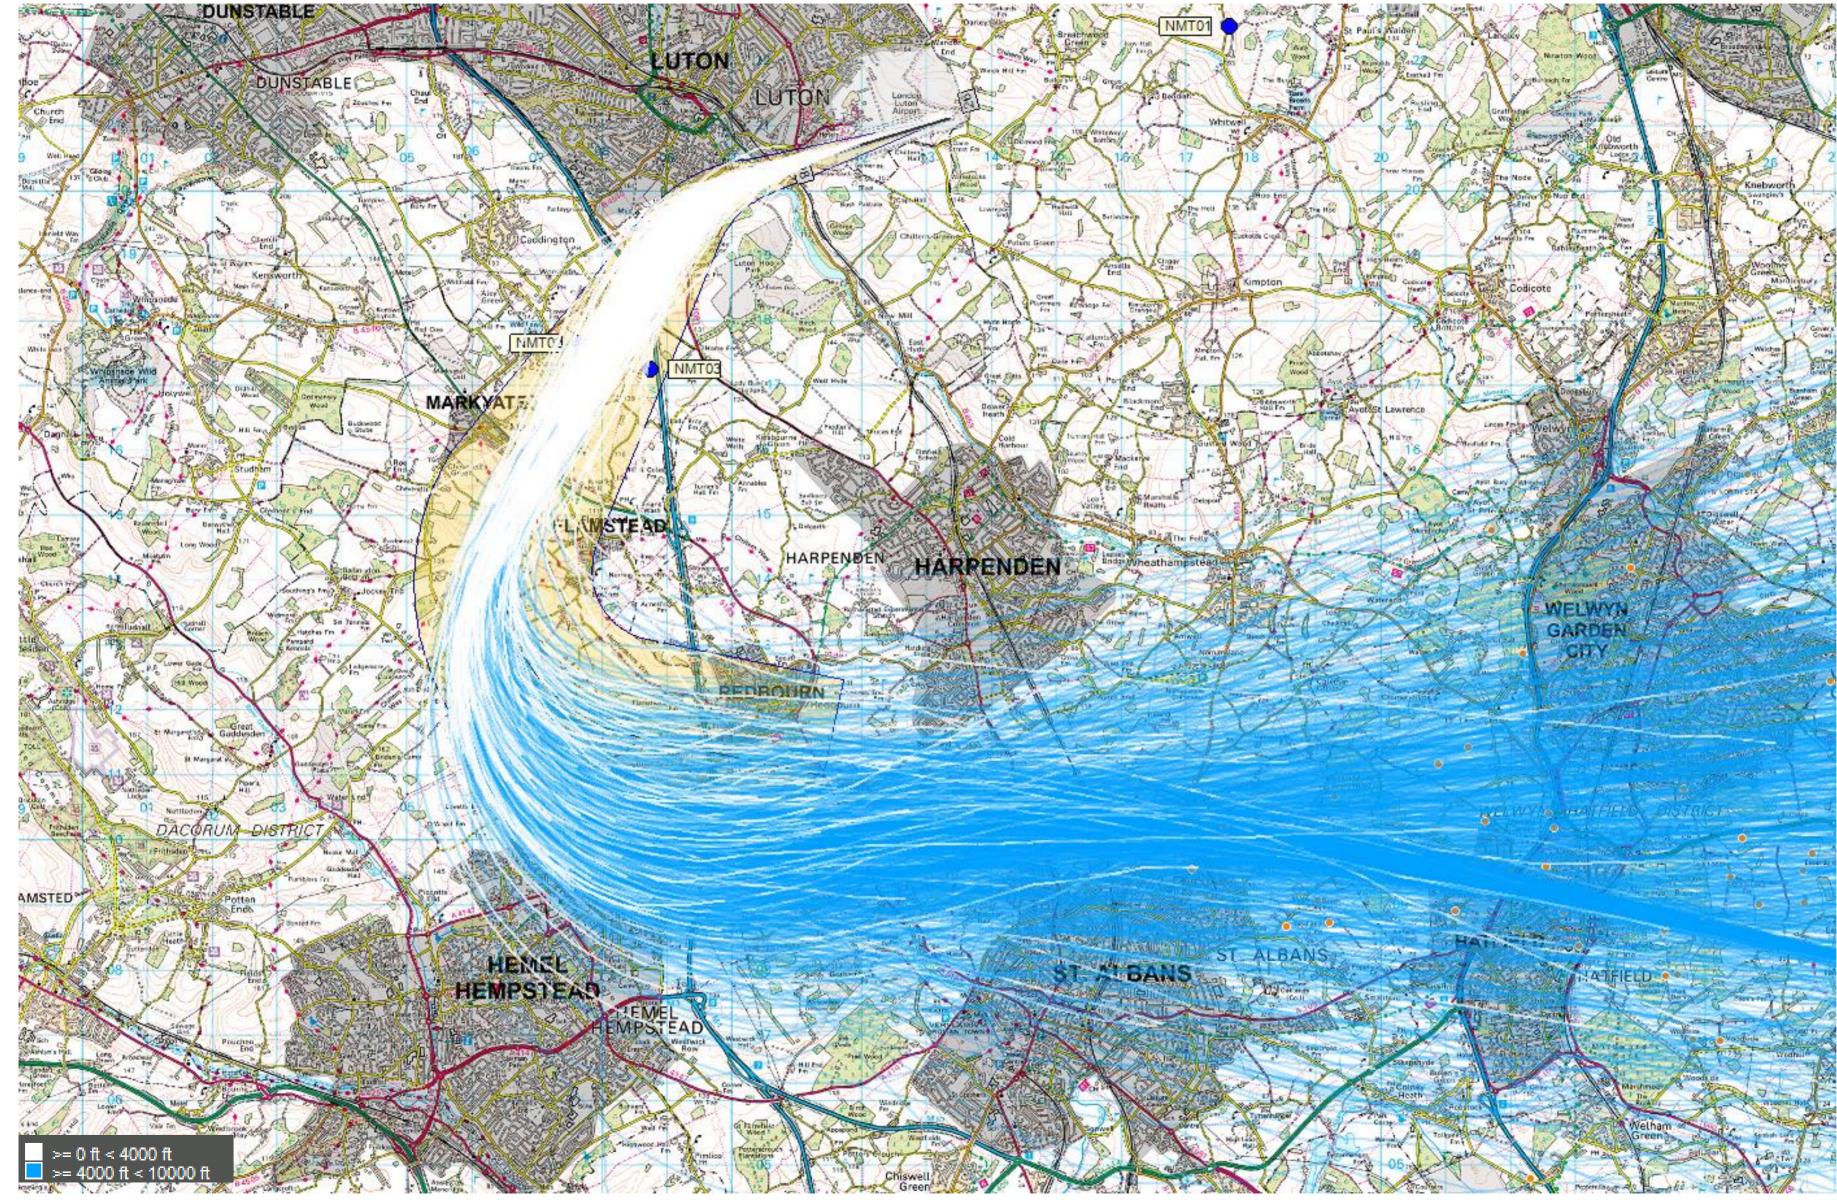

# 26 Conv SID November 2014 (1,044 tracks)

Projec

28 March 2018

Versio

### 26 Conv SID November 2014 (1,044 tracks)

<sup>©</sup> Crown Copyright. All rights reserved. London Luton Airport, O.S. Licence Number 0000650804

Project

Date 28 March 2018

Version