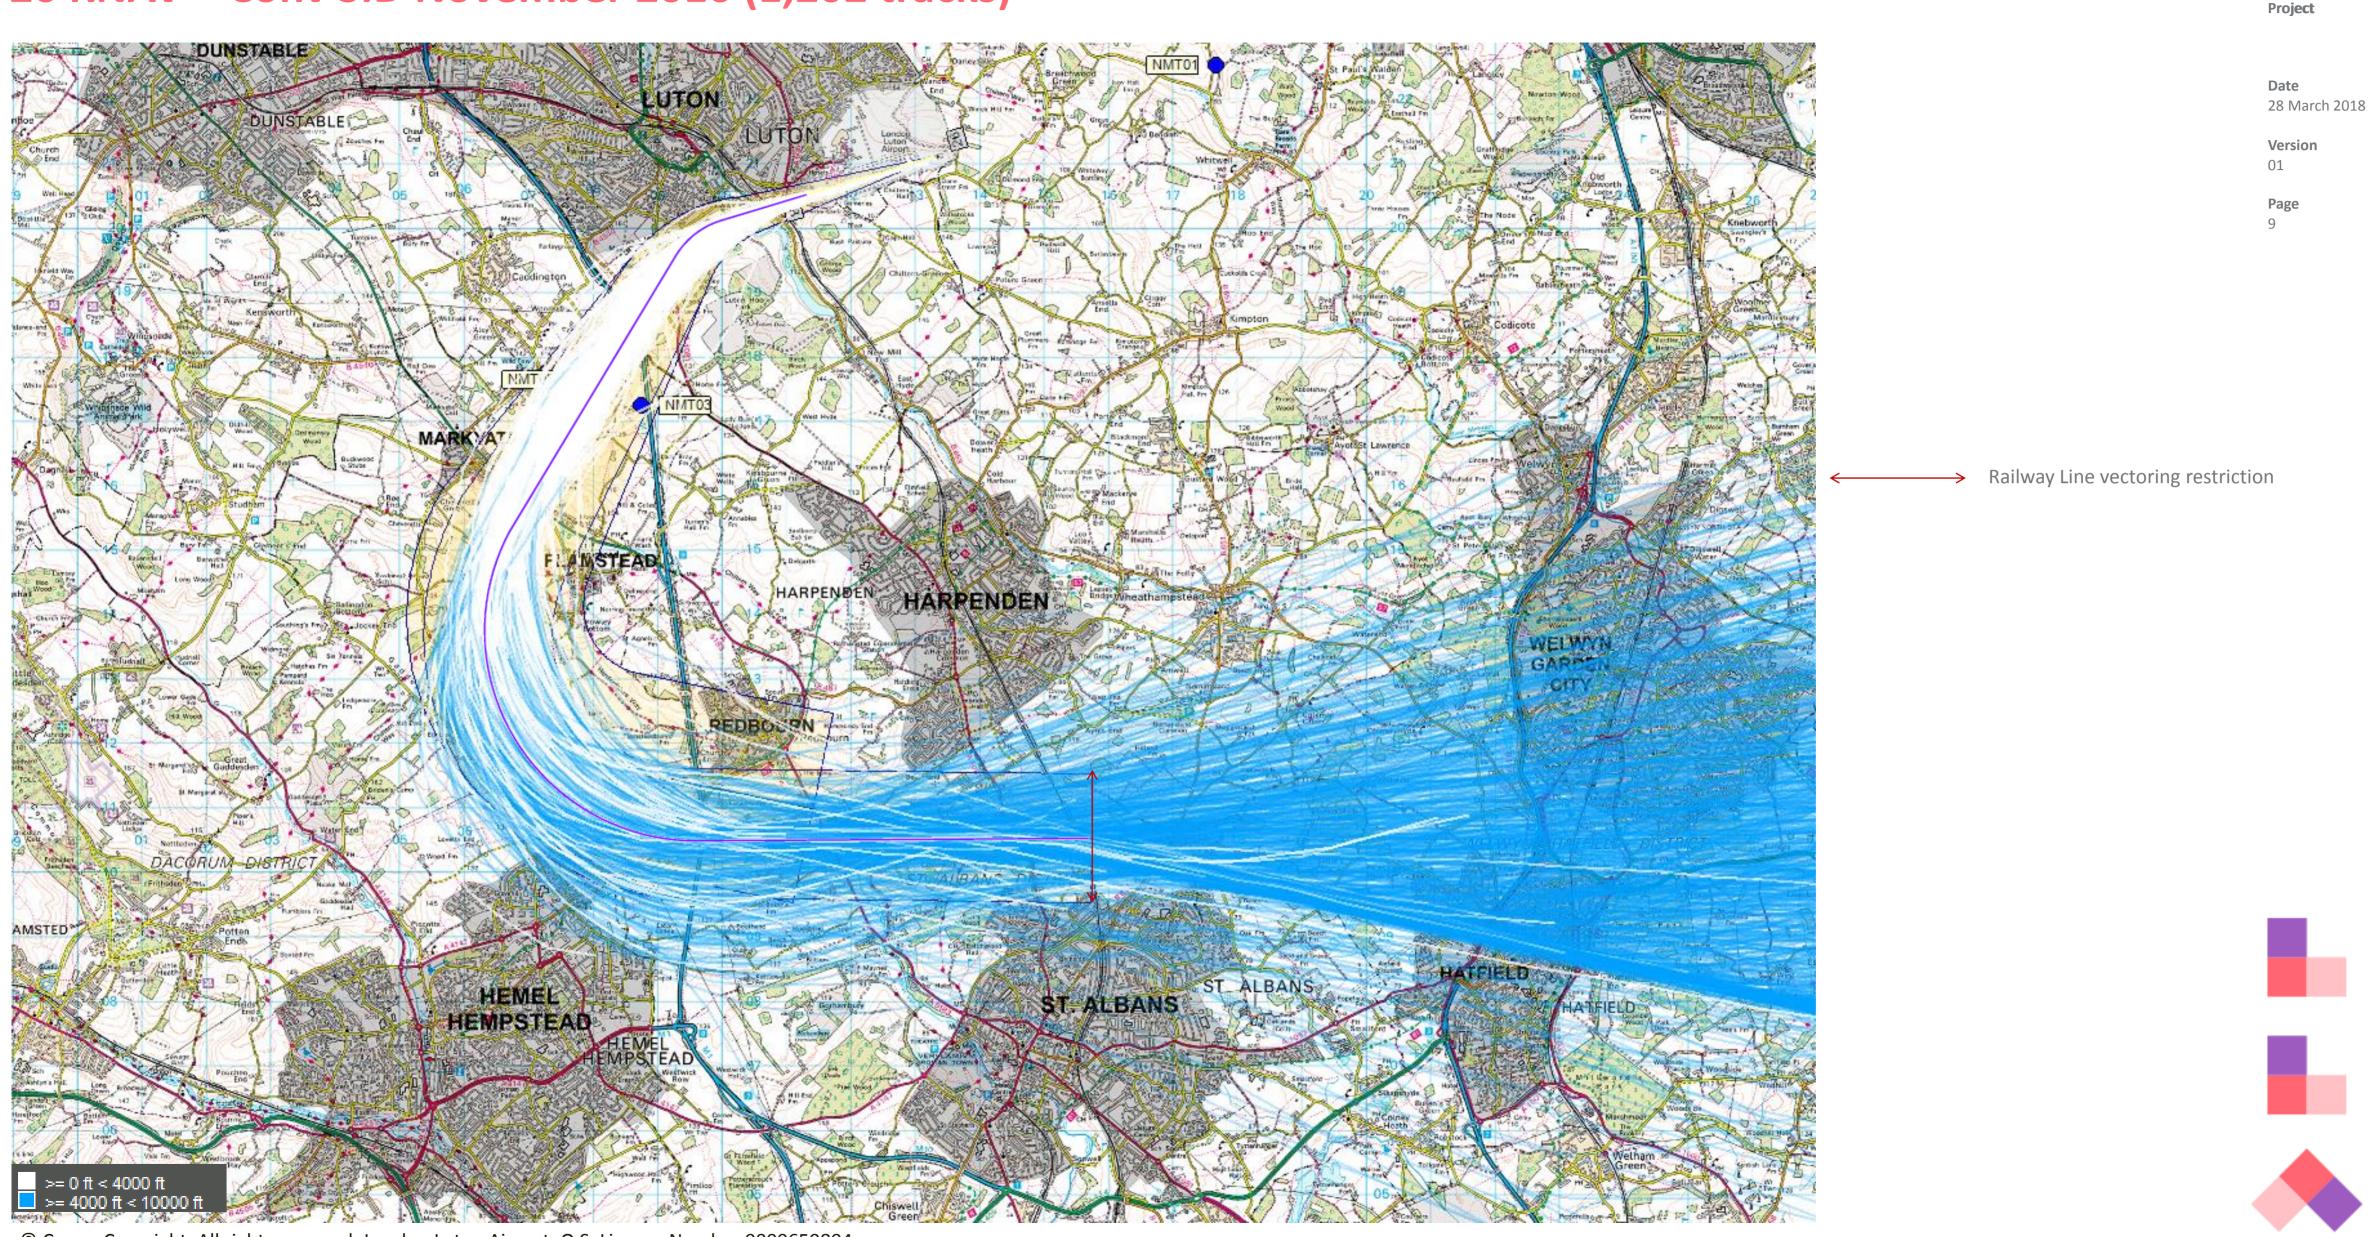

### 26 RNAV + Conv SID November 2016 (1,202 tracks)

### 26 RNAV + Conv SID November 2016 (1,202 tracks)

© Crown Copyright. All rights reserved. London Luton Airport, O.S. Licence Number 0000650804

Project

28 March 2018

Versio