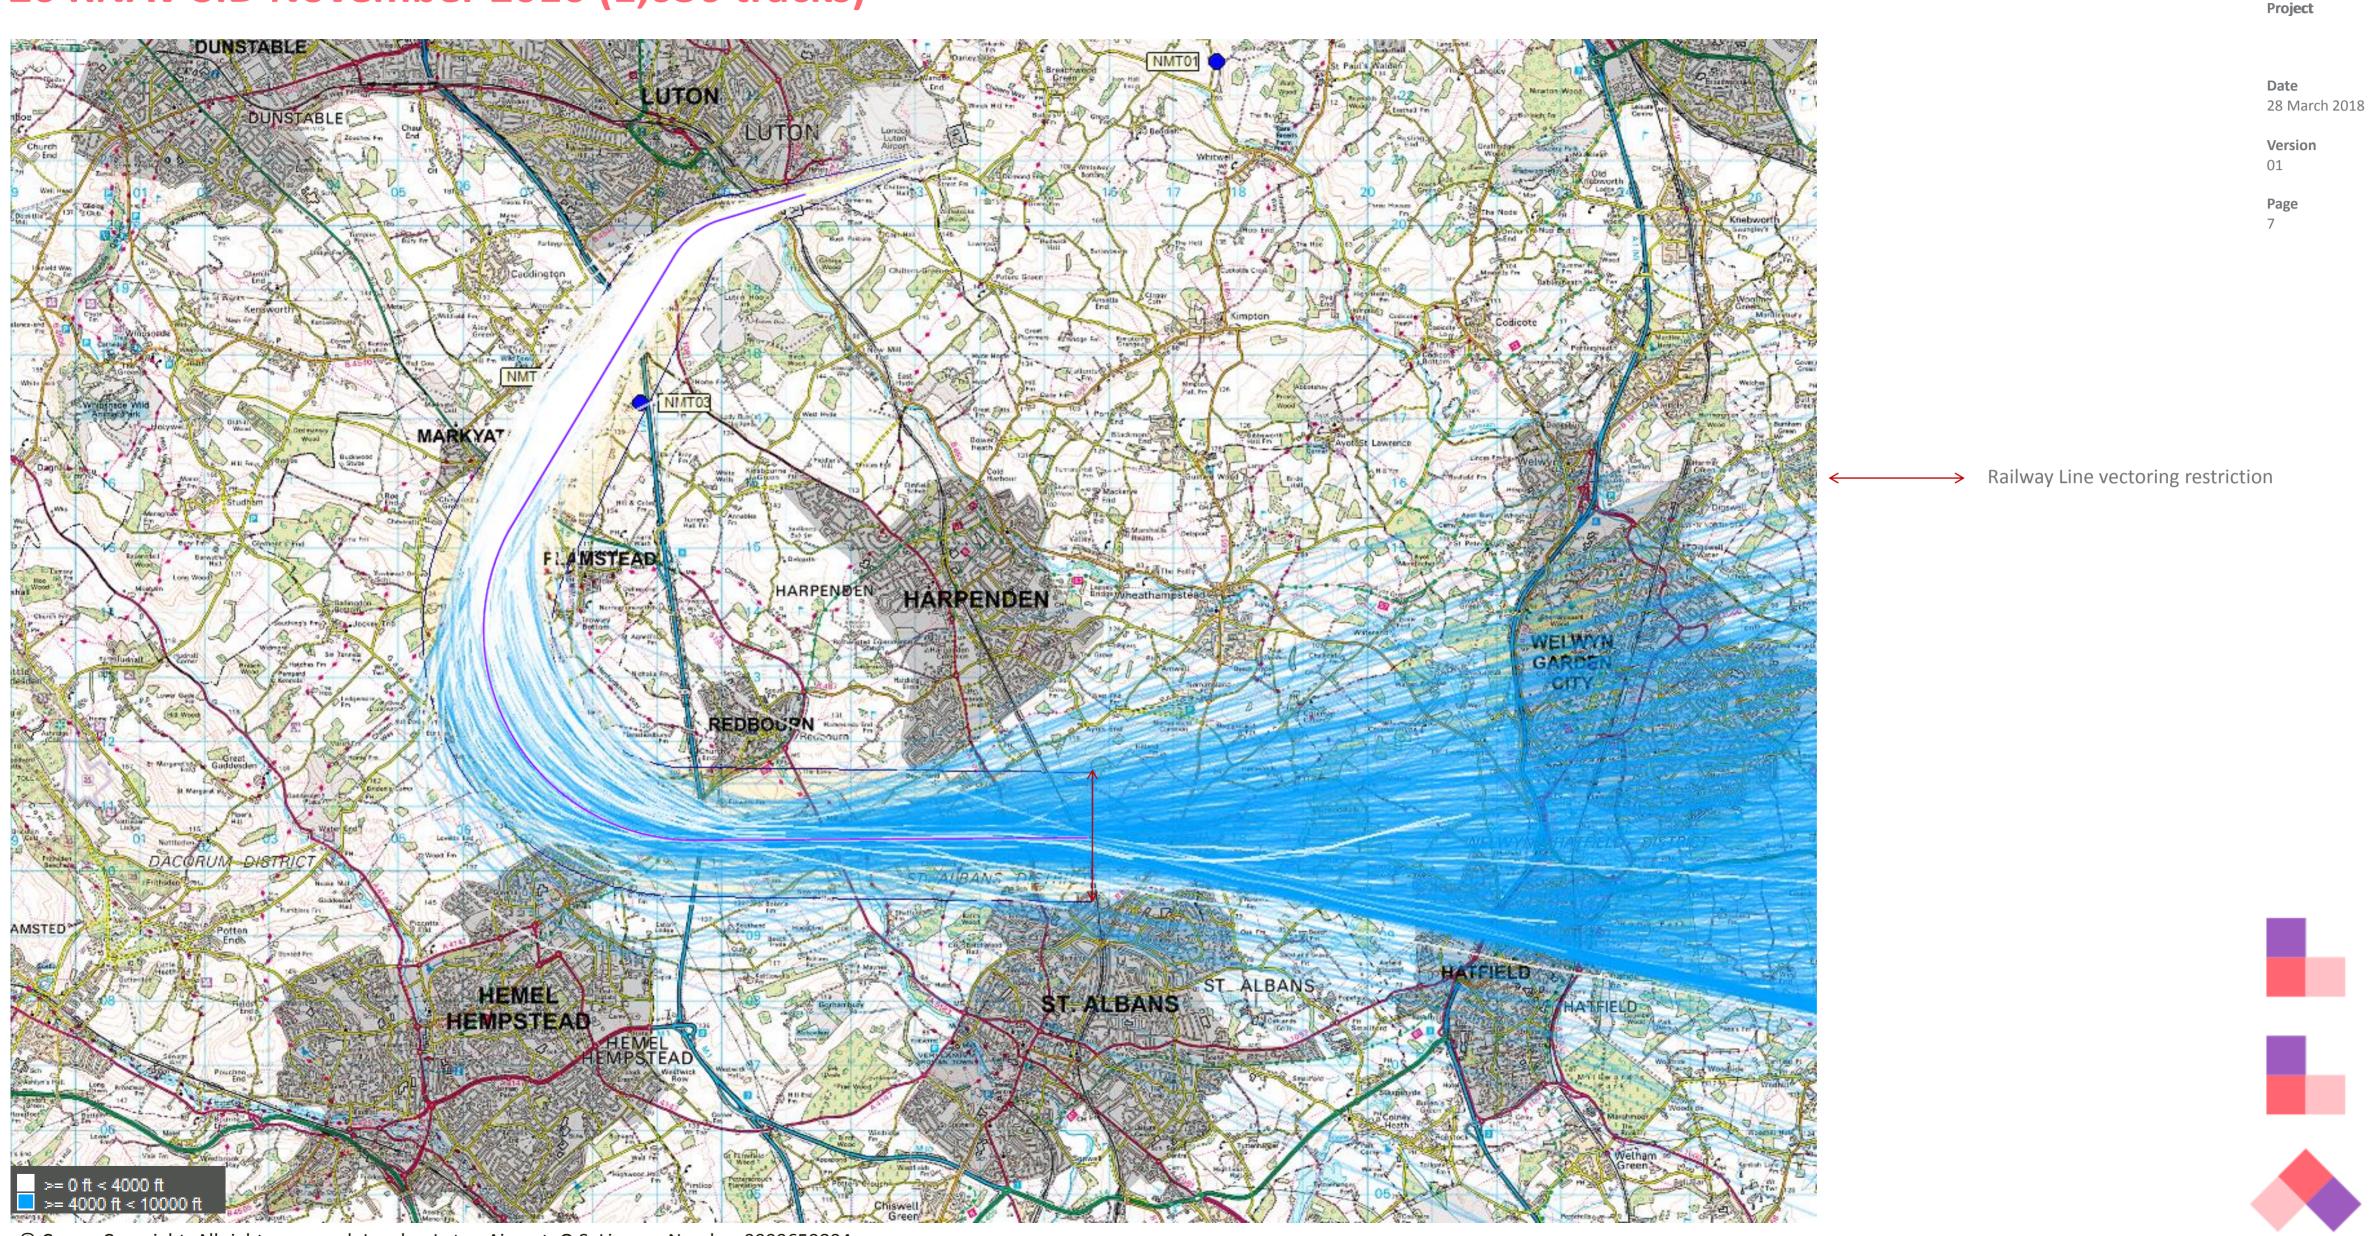

# 26 RNAV SID November 2016 (1,036 tracks)

### 26 RNAV SID November 2016 (1,036 tracks)

Project

Date 28 March 2018

Version

© Crown Copyright. All rights reserved. London Luton Airport, O.S. Licence Number 0000650804