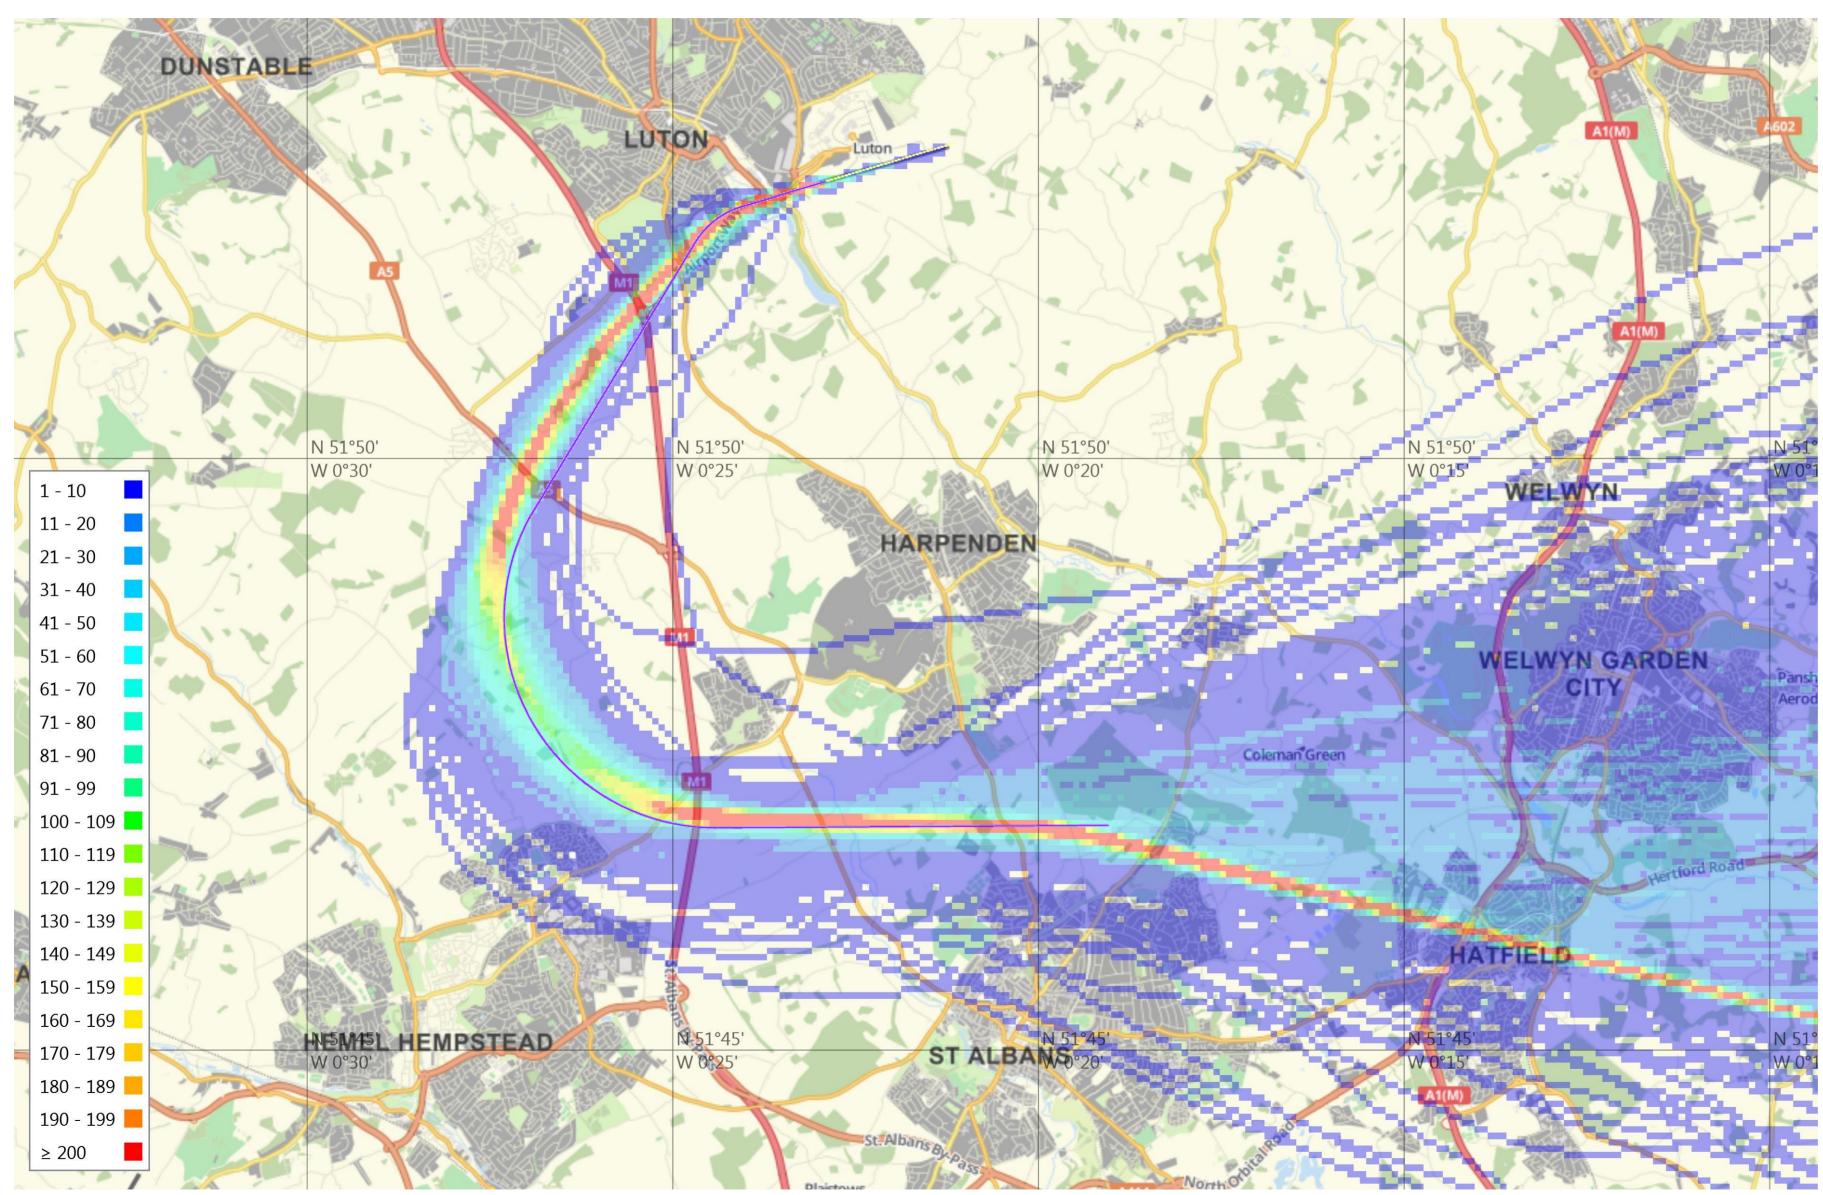

# 26 RNAV SID November 2016 (1,036 tracks)

### 26 RNAV SID November 2016 (1,036 tracks)

Project

Date 28 March 2018

Version

© Crown Copyright. All rights reserved. London Luton Airport, O.S. Licence Number 0000650804