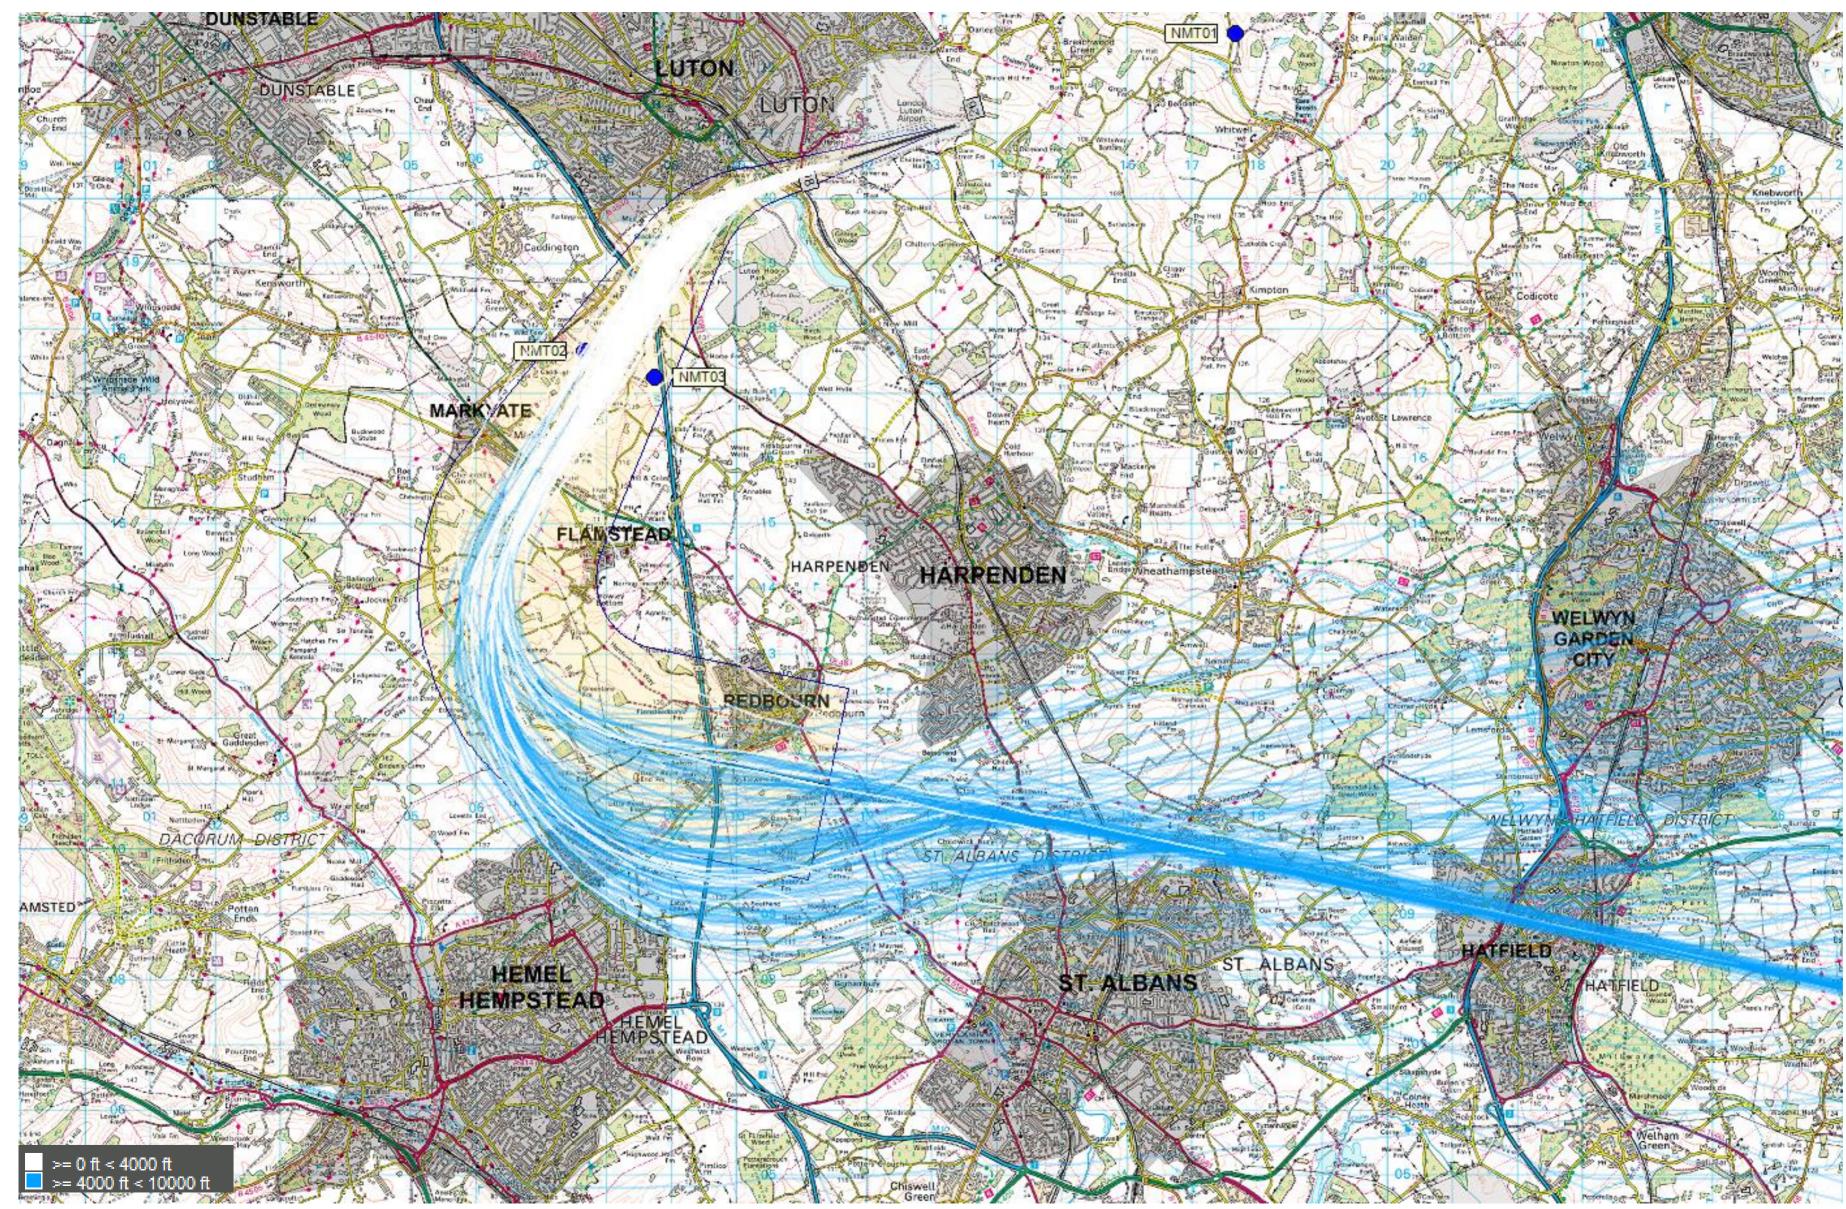

# 26 RNAV SID November 2016 (1,036 tracks)

### 26 RNAV SID November 2016 (1,036 tracks)

Project

Date 28 March 2018

Version

© Crown Copyright. All rights reserved. London Luton Airport, O.S. Licence Number 0000650804