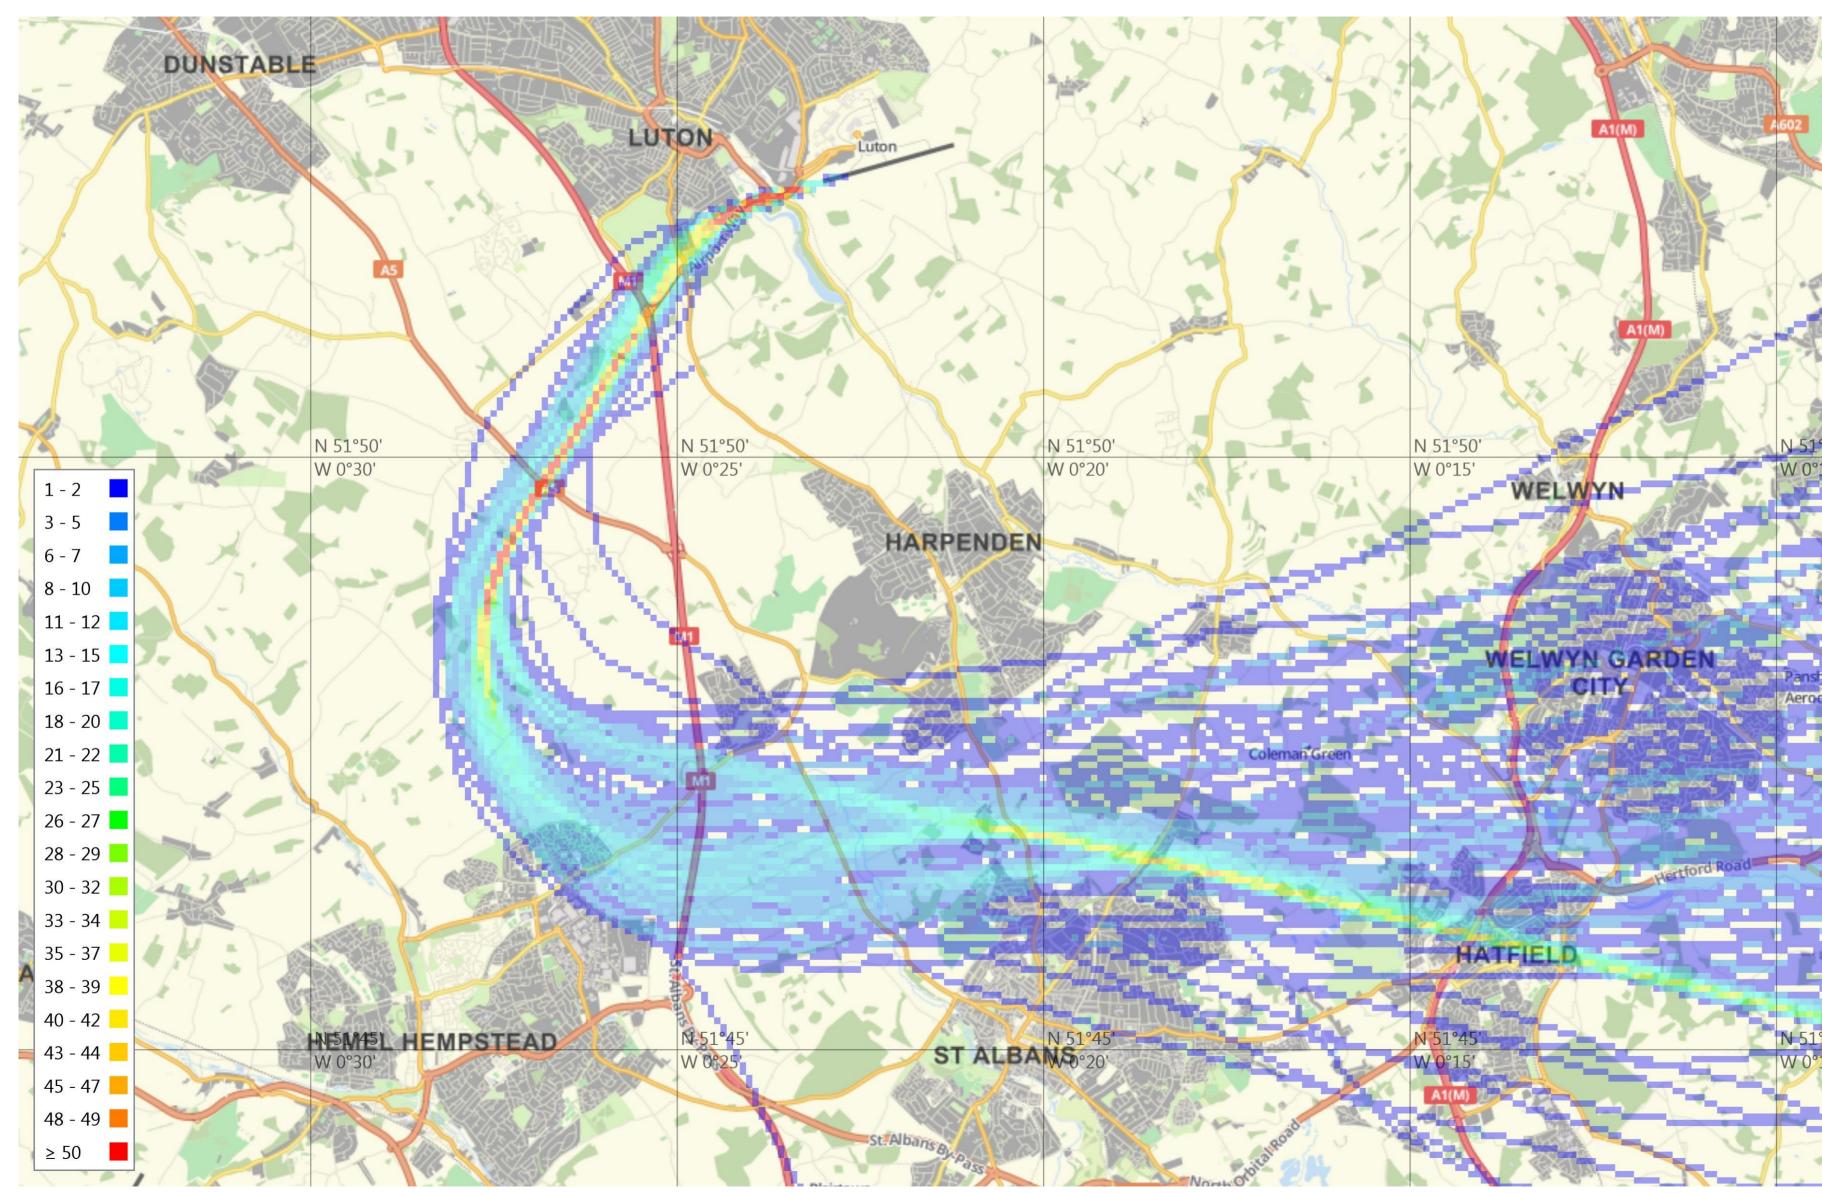

### 26 RNAV + Conv SID November 2016 (1,202 tracks)

### 26 RNAV + Conv SID November 2016 (1,202 tracks)

© Crown Copyright. All rights reserved. London Luton Airport, O.S. Licence Number 0000650804

Project

28 March 2018

Versio