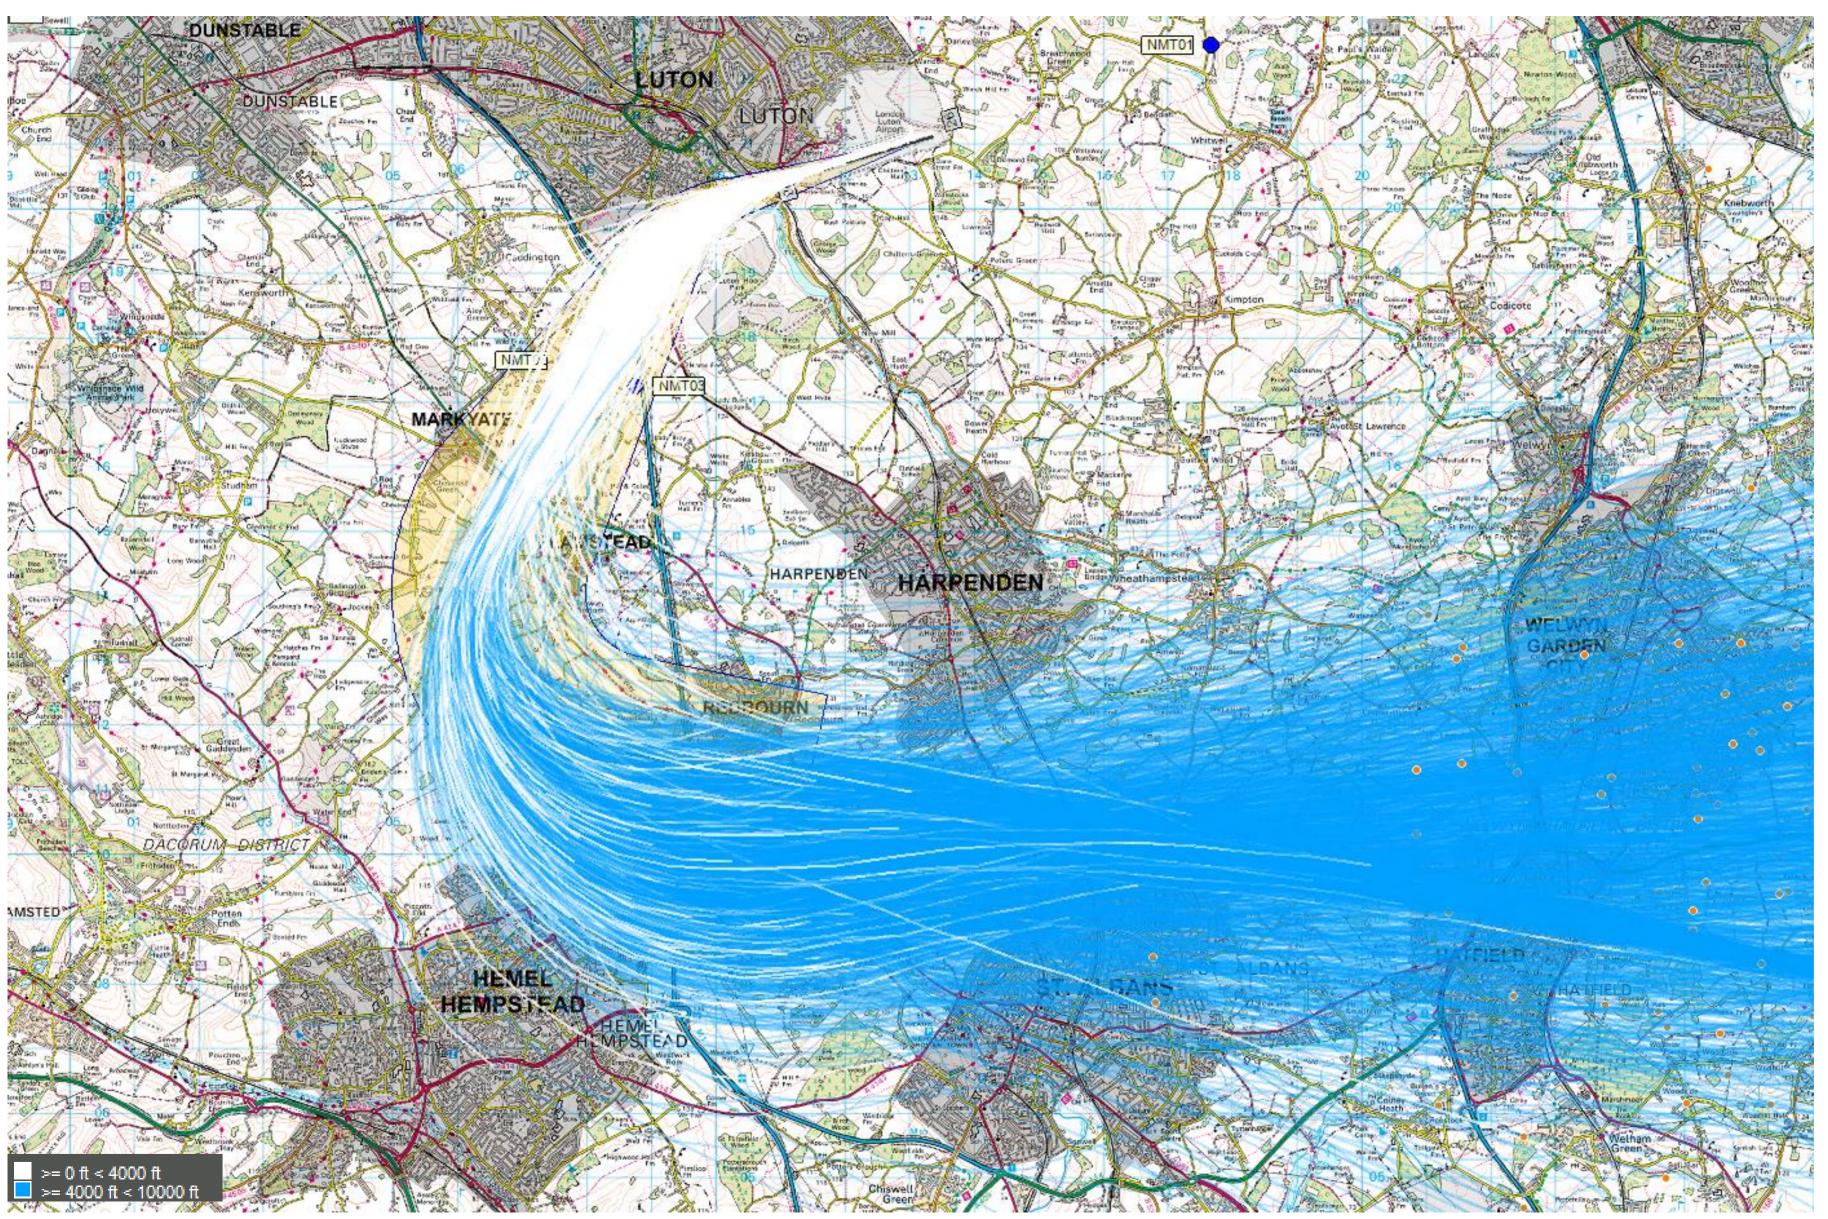

## 26 Conv SID October 2014 (1,943 tracks)

© Crown Copyright. All rights reserved. London Luton Airport, O.S. Licence Number 0000650804

Project

Date 28 March 2018

Version 01

> Page 3