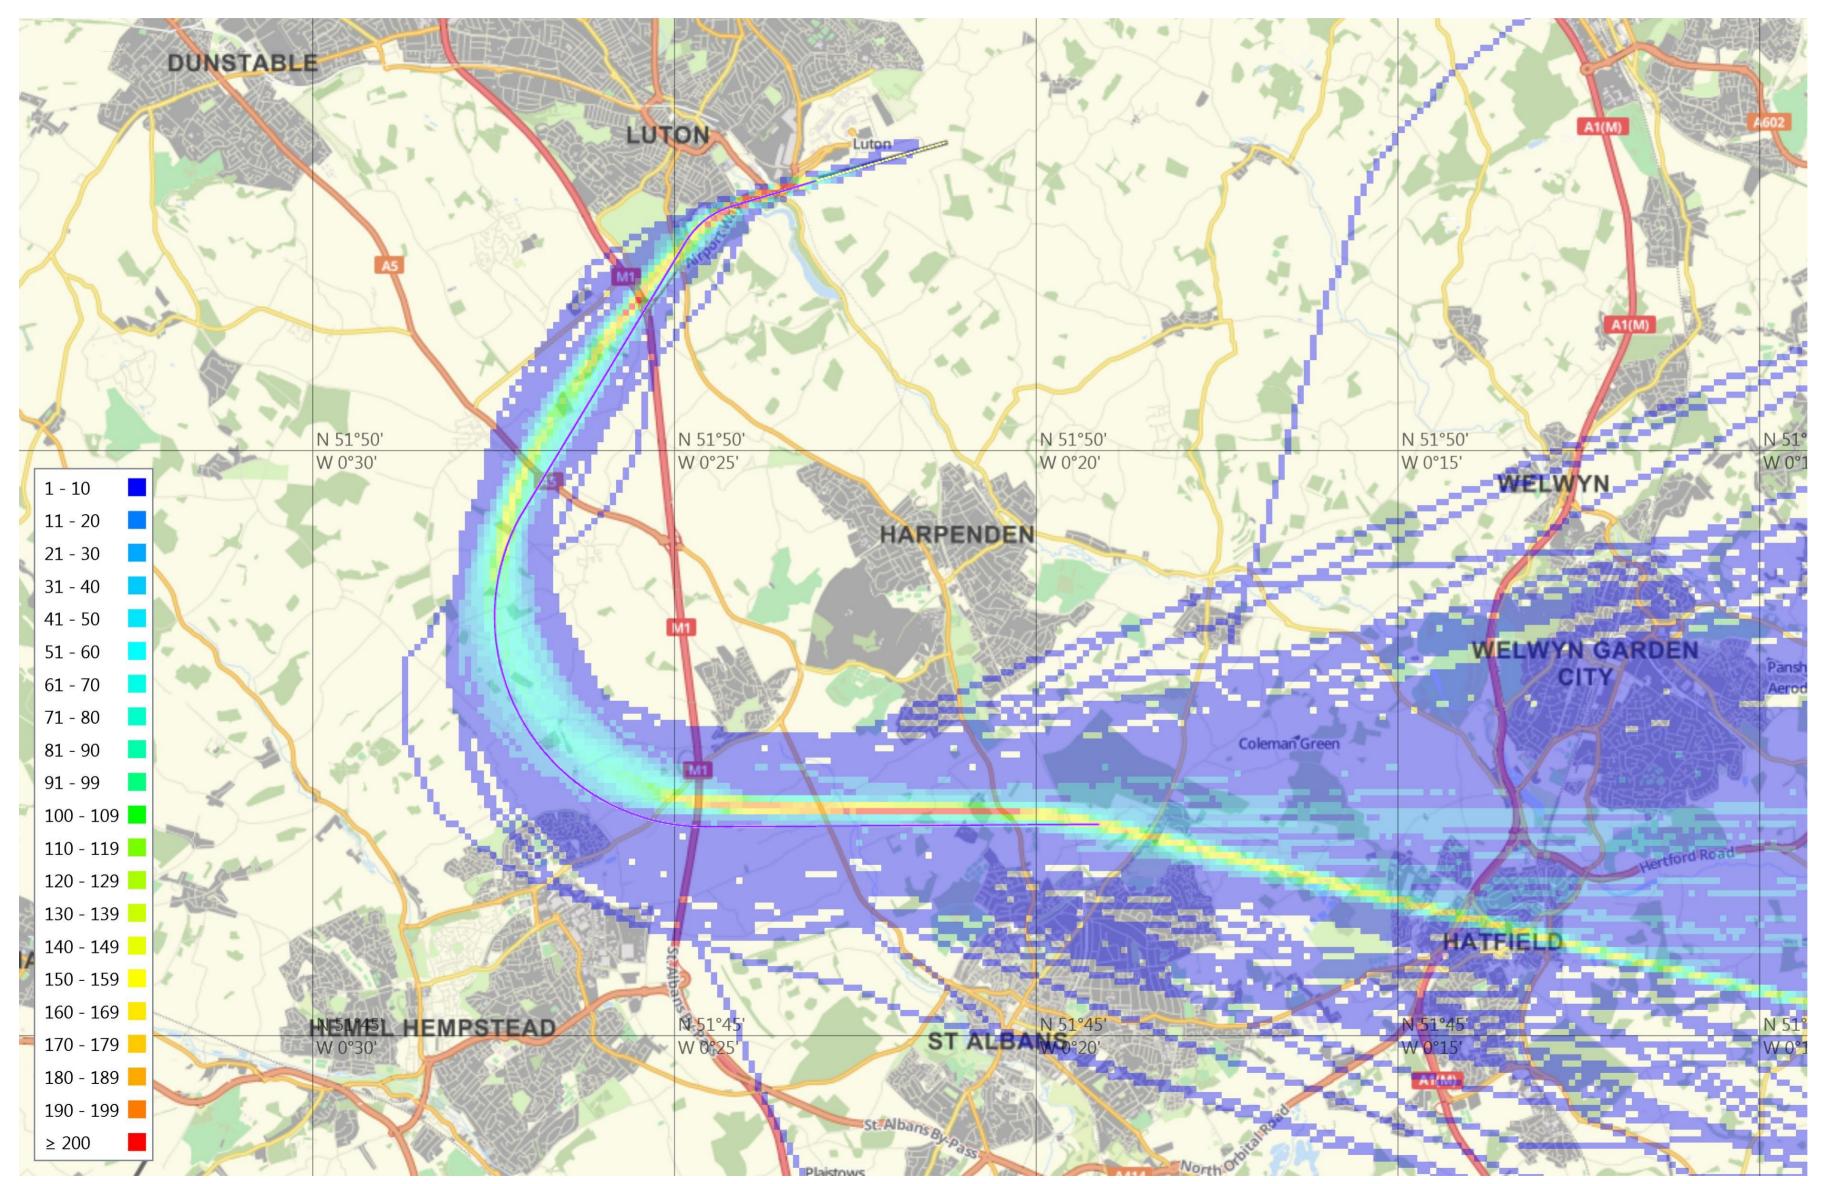

#### 26 RNAV + Conv SID October 2016 (588 tracks)

© Crown Copyright. All rights reserved. London Luton Airport, O.S. Licence Number 0000650804

Project

Date 28 March 2018

Version 01

Page 6