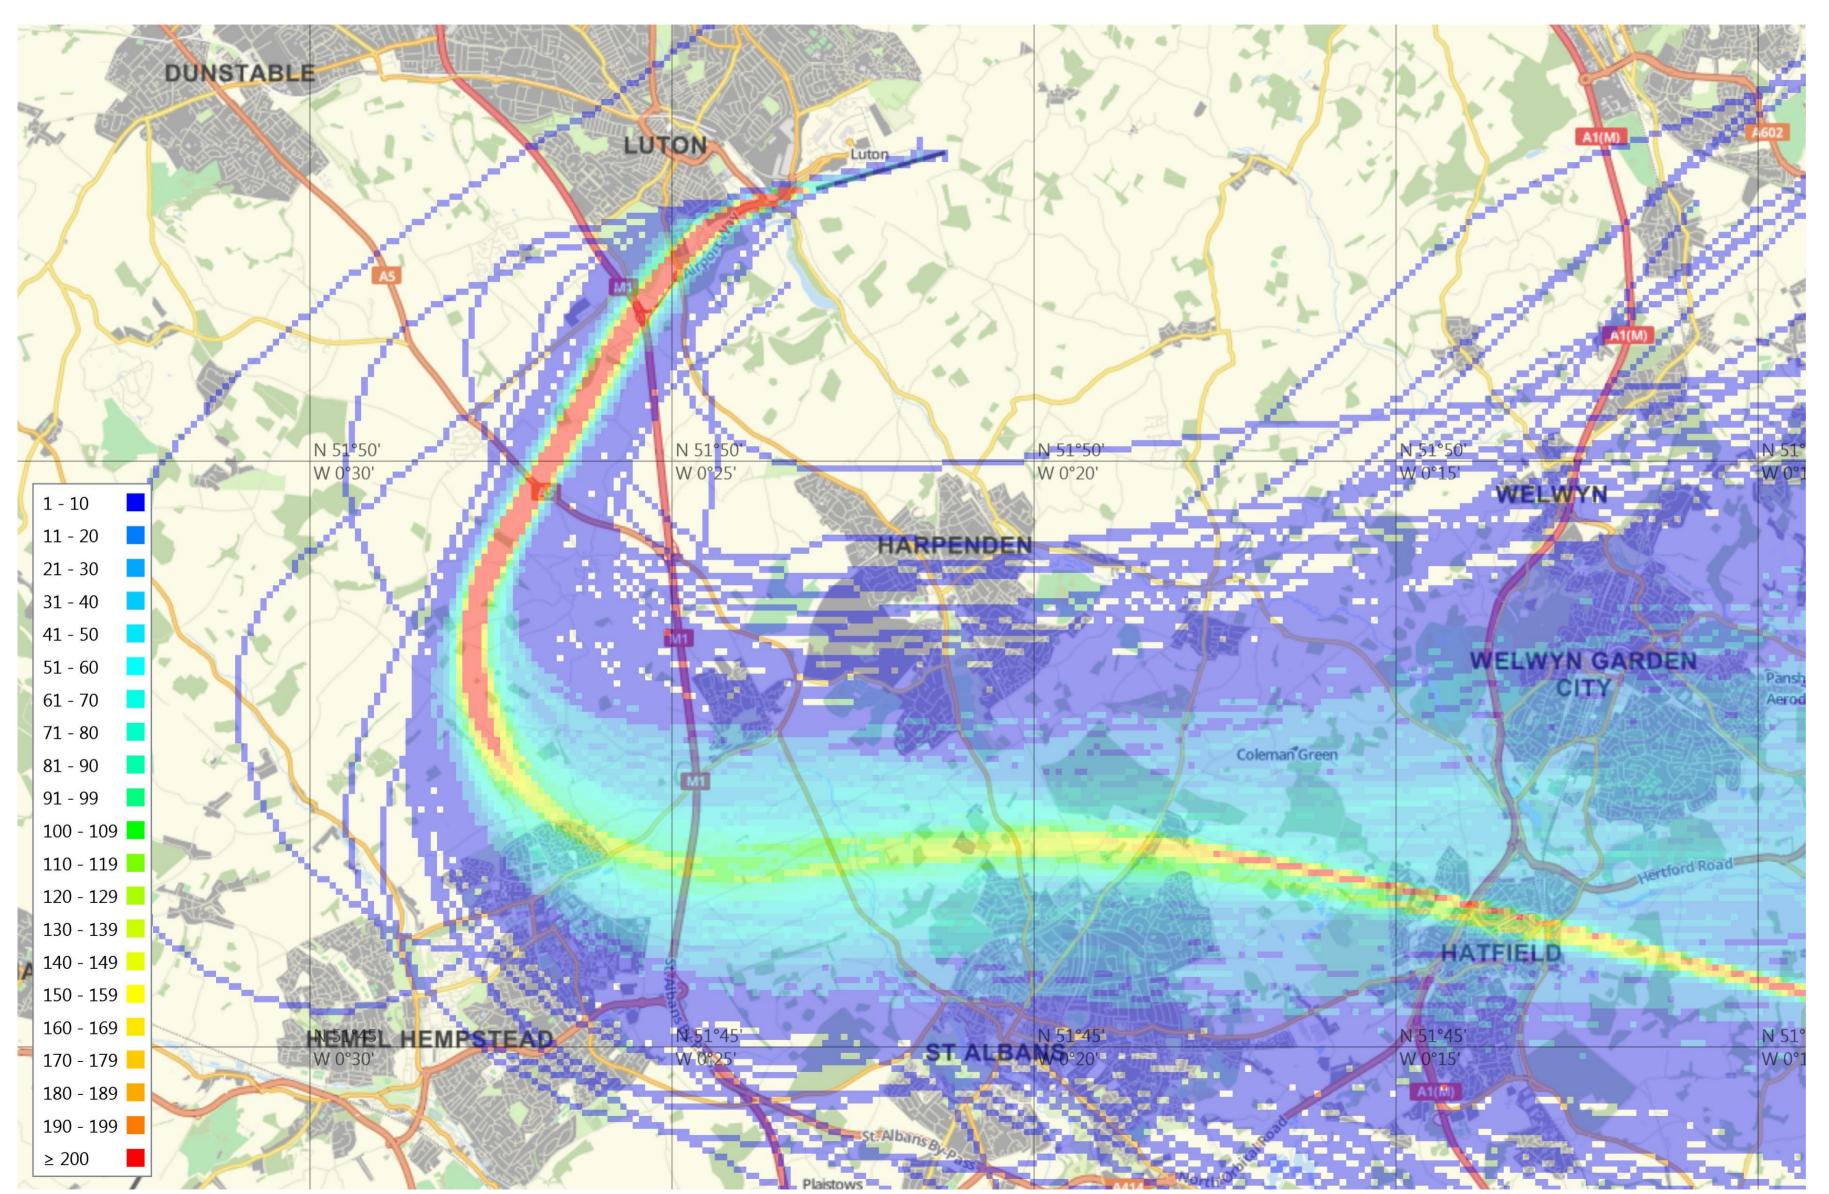

### 26 Conv SID October 2014 (1,943 tracks)

© Crown Copyright. All rights reserved. London Luton Airport, O.S. Licence Number 0000650804

Project

Date 28 March 2018

Version 01

Page 4