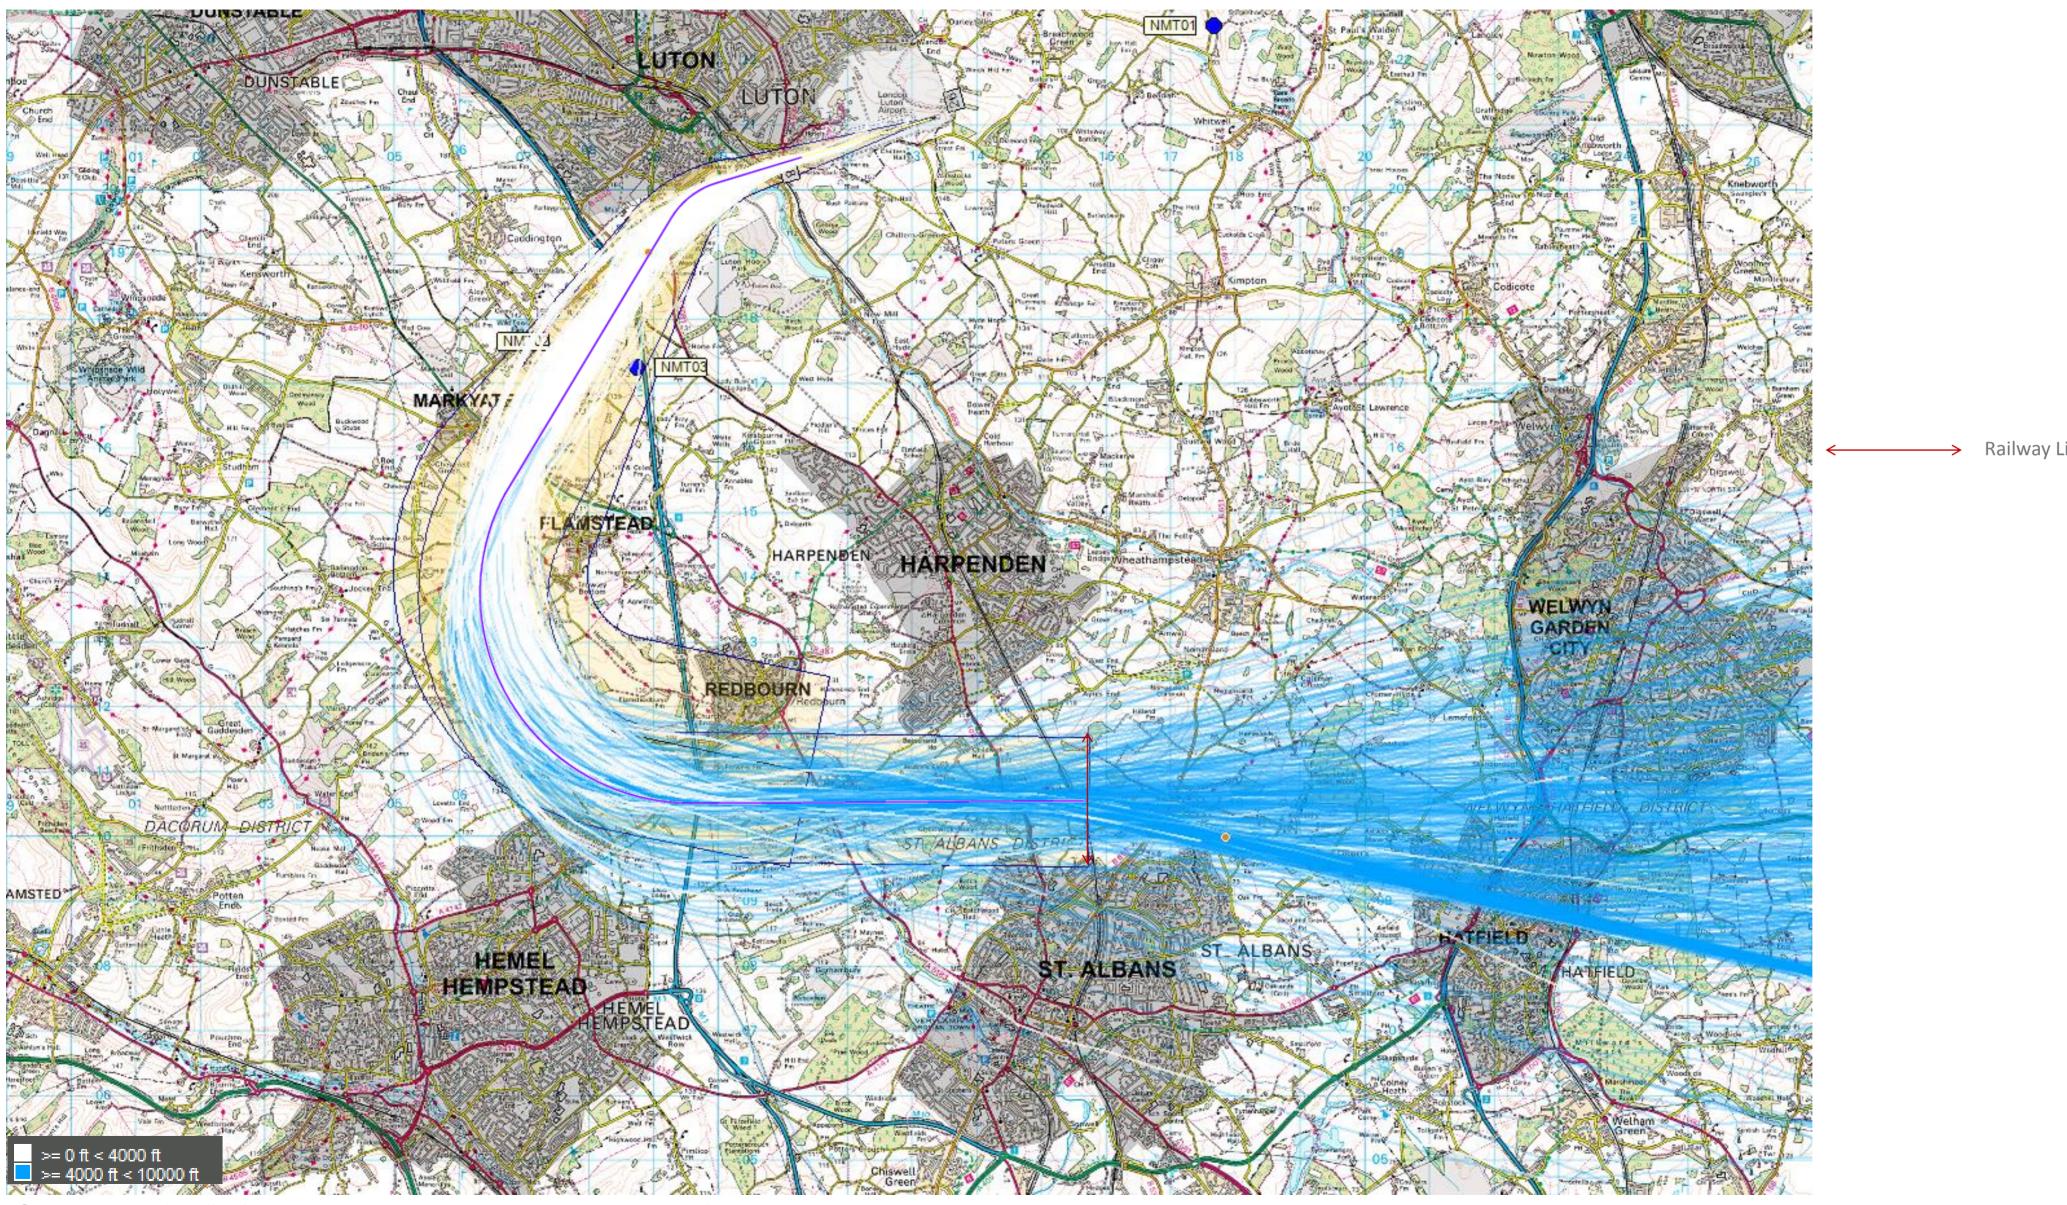

### 26 RNAV + Conv SID October 2016 (588 tracks)

© Crown Copyright. All rights reserved. London Luton Airport, O.S. Licence Number 0000650804

Date 28 March 2018

Version 01

Page 5

Railway Line vectoring restriction